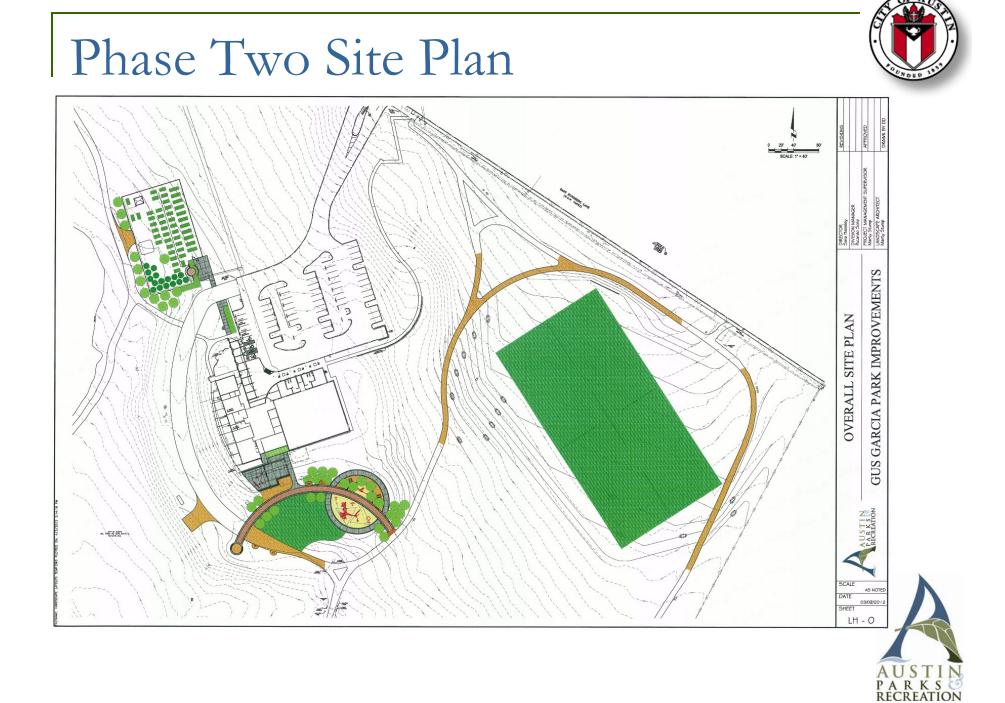

#### Gus Garcia Recreation Center: Phase Two Improvements

### Proposed Improvements

- Work to be completed in accordance with the community generated park master plan.
- Funding through a Texas Parks and Wildlife (TPWD) Urban Outdoor Recreation Grant of \$500,000 with \$500,000 in matching City of Austin funding.
- TPWD grant improvements include:
  - Full size multi-purpose sports field
  - Outdoor fitness plaza with new playscape and shade structure
  - Rainwater harvesting system
  - Community garden with classroom gardens

#### Community Generated Master Plan