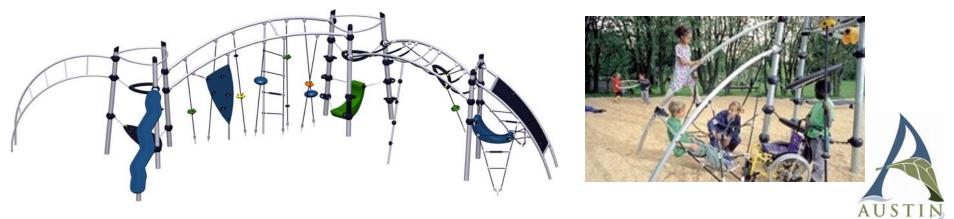

## Playscape and Equipment Details

- KOMPAN Galaxy line of equipment chosen to promote non-linear kinetic play opportunities.
- Connected play experiences that are accessed and exited at ground level so children of all abilities can experience an inclusive play experience.
- Consistent with the recommendations of the Urban Park Workgroup Report dated October 6, 2011.
- Playscape and exercise equipment selection made in collaboration with PARD programming and Gus Garcia Recreation Center Staff
- KOMPAN X-ERCISE specifically designed for installation in an outdoor environment.
- X-ERCISE equipment intended to compliment the existing indoor exercise facility and targets the adult population who utilize the center.