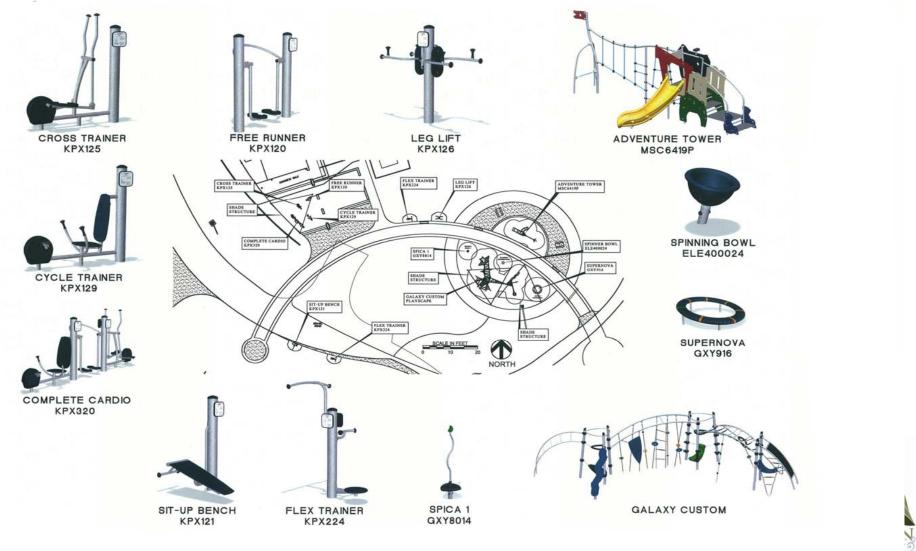

#### Playscape and Fitness Plaza

Proposed Equipment Schedule

RECREATION

## Playscape and Equipment Details

- KOMPAN Galaxy line of equipment chosen to promote non-linear kinetic play opportunities.
- Connected play experiences that are accessed and exited at ground level so children of all abilities can experience an inclusive play experience.
- Consistent with the recommendations of the Urban Park Workgroup Report dated October 6, 2011.
- Playscape and exercise equipment selection made in collaboration with PARD programming and Gus Garcia Recreation Center Staff
- KOMPAN X-ERCISE specifically designed for installation in an outdoor environment.
- X-ERCISE equipment intended to compliment the existing indoor exercise facility and targets the adult population who utilize the center.