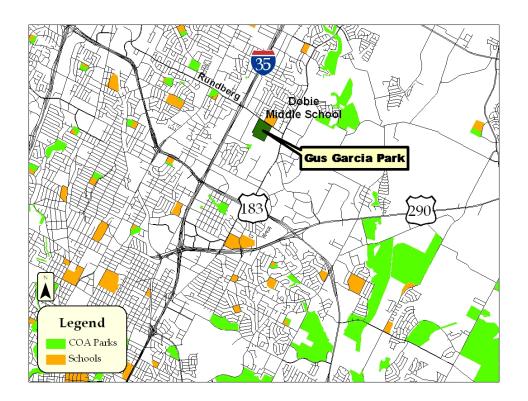

#### Gus Garcia Recreation Center: Phase Two Improvements





### Proposed Improvements

- Work to be completed in accordance with the community generated park master plan.
- Funding through a Texas Parks and Wildlife (TPWD) Urban Outdoor Recreation Grant of \$500,000 with \$500,000 in matching City of Austin funding.
- TPWD grant improvements include:
  - Full size multi-purpose sports field
  - Outdoor fitness plaza with new playscape and shade structure
  - Rainwater harvesting system
  - Community garden with classroom gardens





#### Community Generated Master Plan









#### Playscape and Fitness Plaza

Proposed Equipment Schedule



RECREATION

## Playscape and Equipment Details



- KOMPAN Galaxy line of equipment chosen to promote non-linear kinetic play opportunities.
- Connected play experiences that are accessed and exited at ground level so children of all abilities can experience an inclusive play experience.
- Consistent with the recommendations of the Urban Park Workgroup Report dated October 6, 2011.
- Playscape and exercise equipment selection made in collaboration with PARD programming and Gus Garcia Recreation Center Staff
- KOMPAN X-ERCISE specifically designed for installation in an outdoor environment.
- X-ERCISE equipment intended to compliment the existing indoor exercise facility and ta