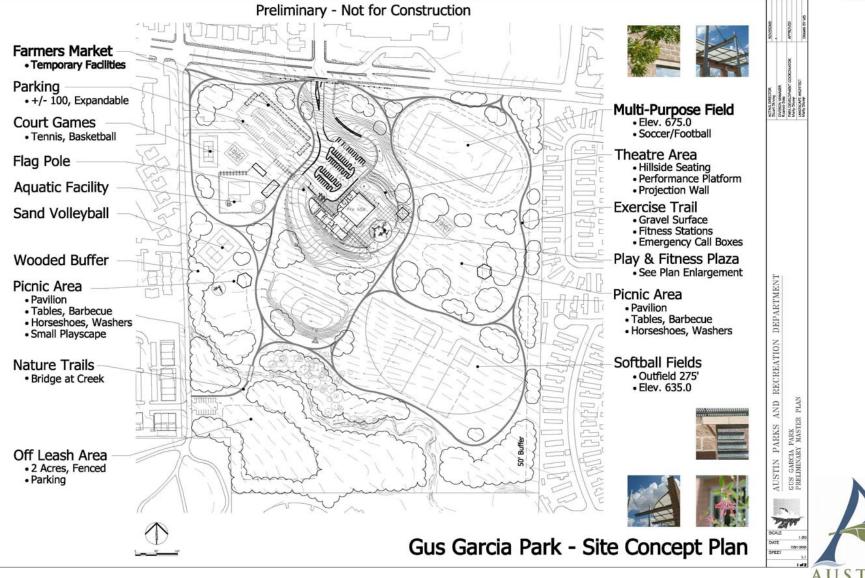

### Proposed Improvements

- Work to be completed in accordance with the community generated park master plan.
- Funding through a Texas Parks and Wildlife (TPWD) Urban Outdoor Recreation Grant of \$500,000 with \$500,000 in matching City of Austin funding.
- TPWD grant improvements include:
  - Full size multi-purpose sports field
  - Outdoor fitness plaza with new playscape and shade structure
  - Rainwater harvesting system
  - Community garden with classroom gardens

#### Community Generated Master Plan