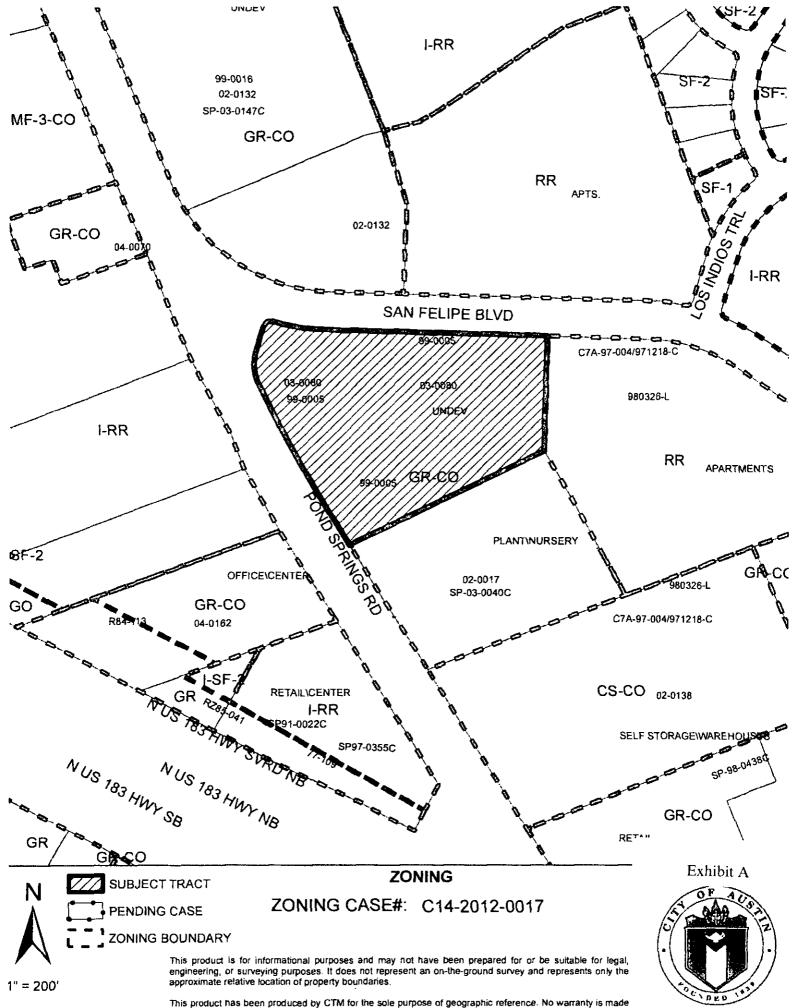

locally known as 8007 San Felipe Boulevard in the City of Austin, Travis County, Texas, and generally identified in the map attached as Exhibit "A".

**PART 2.** The Property within the boundaries of the conditional overlay combining district established by this ordinance is subject to the following conditions: