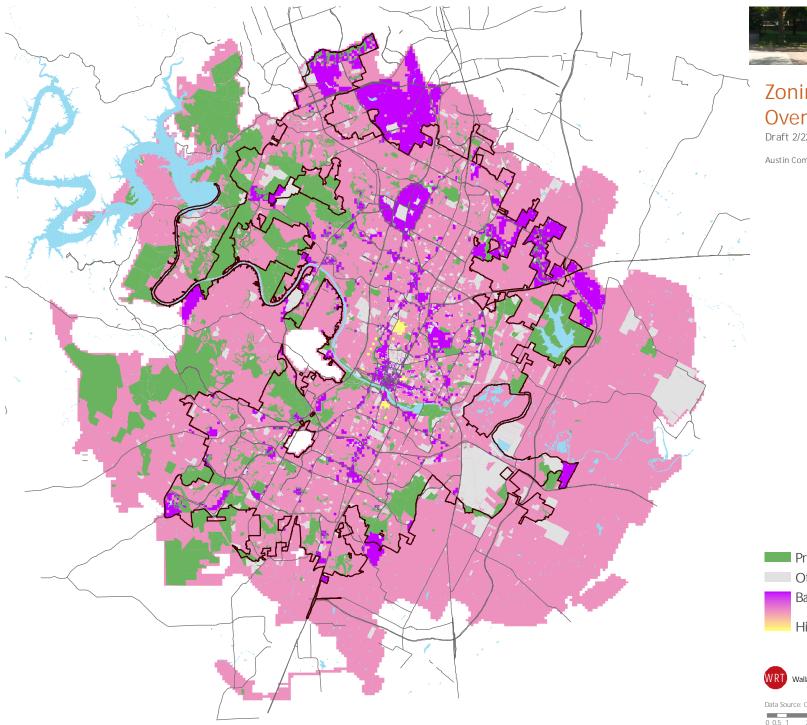

#### Improvement to Land Ratio Draft 2/22/2010

Austin Comprehensive Plan

Zoning and Overlay Districts Draft 2/22/2010

Austin Comprehensive Plan