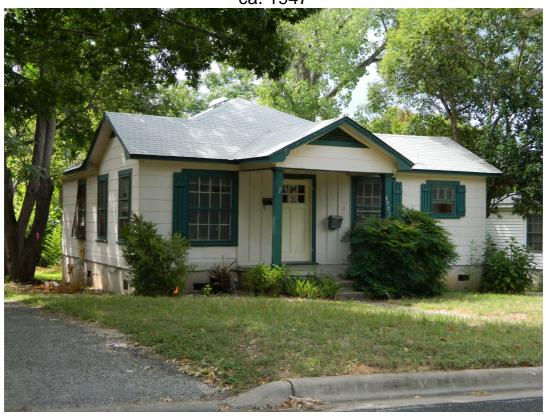

#### **PROPOSAL**

Demolish a ca. 1947 house.

#### ARCHITECTURE

One-story rectangular-plan hipped- and side-gabled frame cottage with a central, partial-width, front-gabled independent porch on plain square wood posts; single Colonial Revival-styled multi-light fenestration.

## 4007 Ramsey Avenue ca. 1947