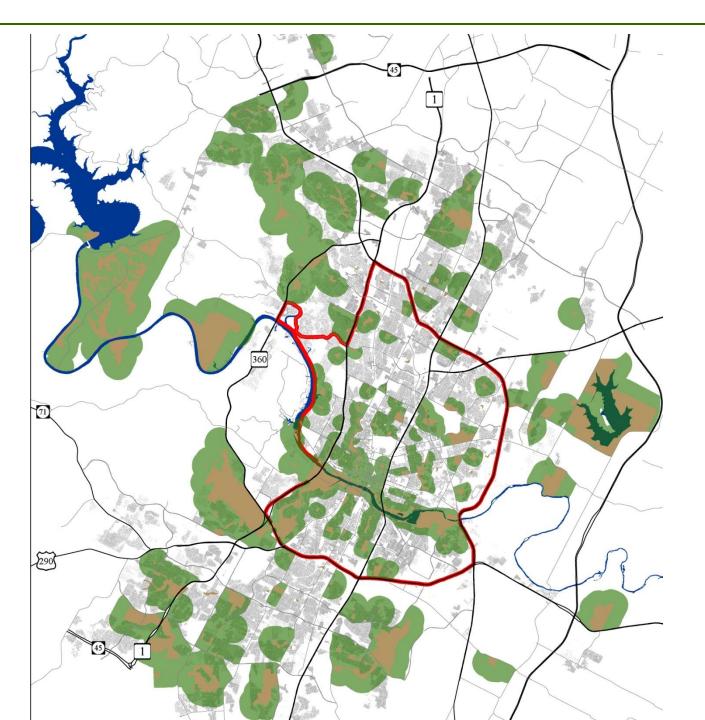

## History and Overview

- 2003 Parks and Recreation Department (PARD)
   Produced a Gap Analysis Map assessing recreation service delivery at ½ mile and 1 mile
- 2006 Voters Approved a \$20 million Infill and Acquisition Bond Package
- 2009 Council Passed Resolution No. 20090514-036
  - That all residents live within ½ and ¼ mile of a park
  - Setting a vision for becoming the most family friendly city in the country
  - And added family friendly to its four citywide strategic priorities

PARD's current status

Development of undeveloped parkland

Development of PARD school parks

Park
development
of schools
and other
AISD
property

Park
development
of nonparkland/
City-owned
land

Targeted acquisition areas