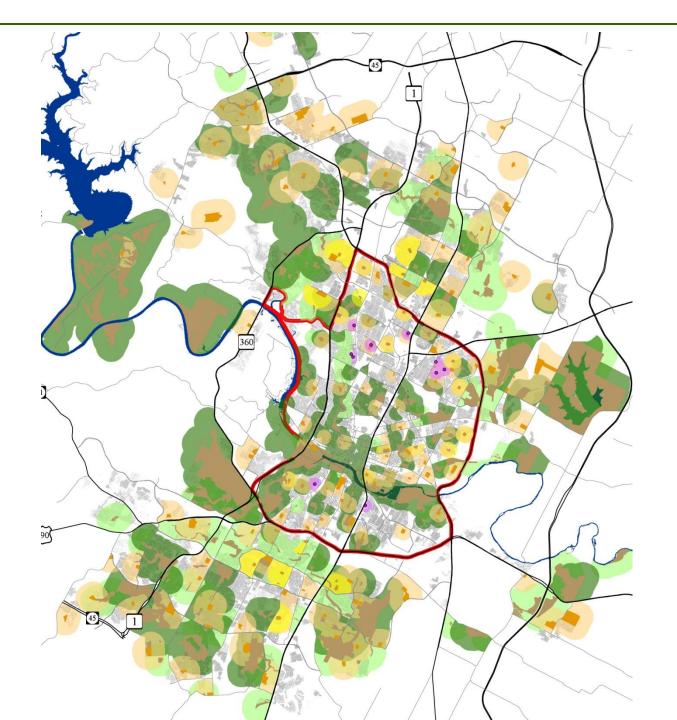

## History and Overview

- 2003 Parks and Recreation Department (PARD)
   Produced a Gap Analysis Map assessing recreation service delivery at ½ mile and 1 mile
- 2006 Voters Approved a \$20 million Infill and Acquisition Bond Package
- 2009 Council Passed Resolution No. 20090514-036
  - That all residents live within ½ and ¼ mile of a park
  - Setting a vision for becoming the most family friendly city in the country
  - And added family friendly to its four citywide strategic priorities

PARD's current status

Development of undeveloped parkland

Development of PARD school parks

Park
development
of schools
and other
AISD
property

Park
development
of nonparkland/
City-owned
land

Targeted acquisition areas