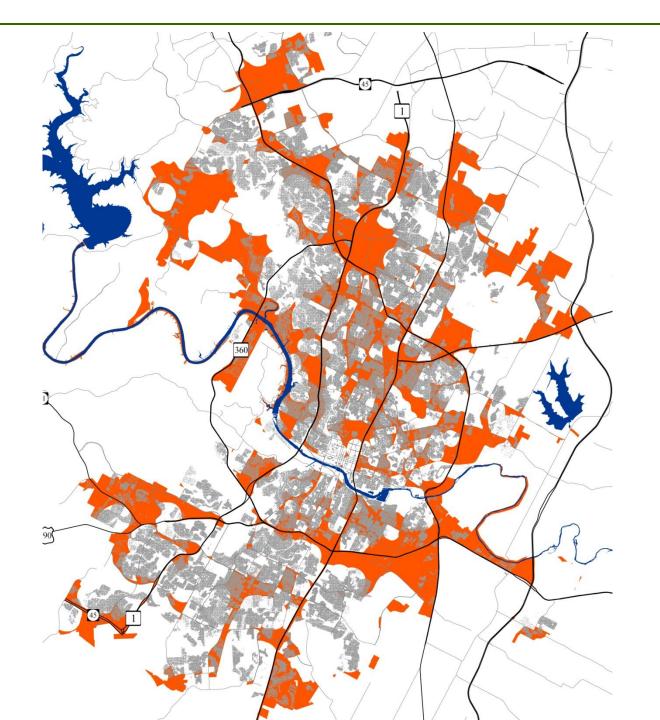

## History and Overview

- 2003 Parks and Recreation Department (PARD)
   Produced a Gap Analysis Map assessing recreation service delivery at ½ mile and 1 mile
- 2006 Voters Approved a \$20 million Infill and Acquisition Bond Package
- 2009 Council Passed Resolution No. 20090514-036
  - That all residents live within ½ and ¼ mile of a park
  - Setting a vision for becoming the most family friendly city in the country
  - And added family friendly to its four citywide strategic priorities

PARD's current status

Development of undeveloped parkland

Development of PARD school parks

Park
development
of schools
and other
AISD
property

Park
development
of nonparkland/
City-owned
land

Targeted acquisition areas