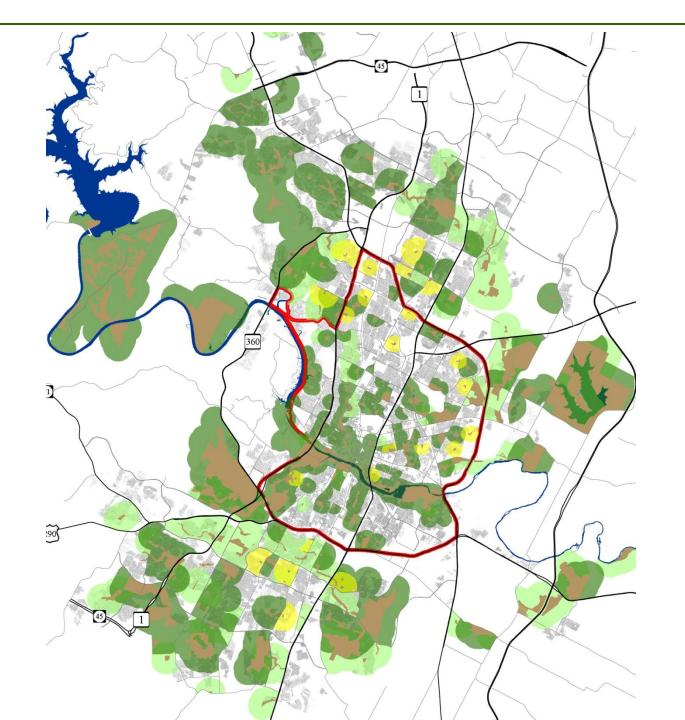

## History and Overview

- 2003 Parks and Recreation Department (PARD)
   Produced a Gap Analysis Map assessing recreation service delivery at ½ mile and 1 mile
- 2006 Voters Approved a \$20 million Infill and Acquisition Bond Package
- 2009 Council Passed Resolution No. 20090514-036
  - That all residents live within ½ and ¼ mile of a park
  - Setting a vision for becoming the most family friendly city in the country
  - And added family friendly to its four citywide strategic priorities

PARD's current status

Development of undeveloped parkland

Development of PARD school parks

Park
development
of schools
and other
AISD
property

Park
development
of nonparkland/
City-owned
land

Targeted acquisition areas