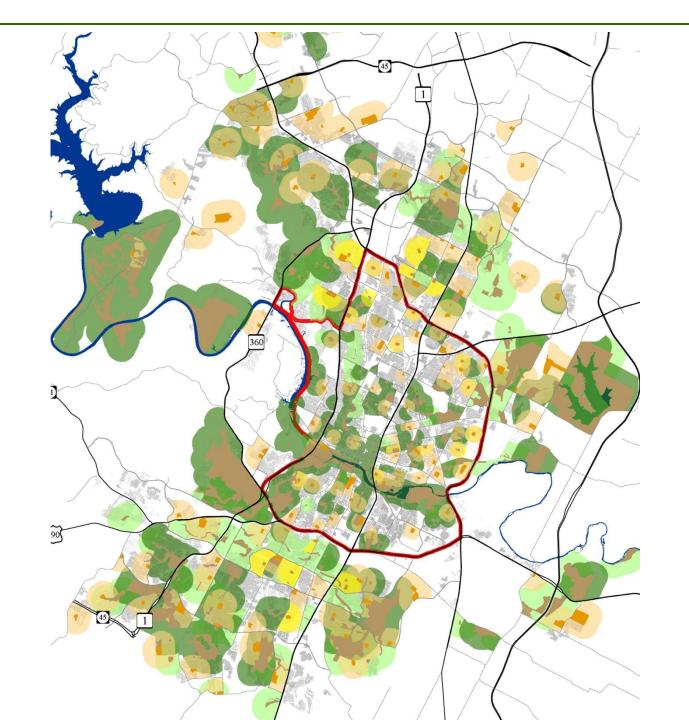

## History and Overview

- 2003 Parks and Recreation Department (PARD)
   Produced a Gap Analysis Map assessing recreation service delivery at ½ mile and 1 mile
- 2006 Voters Approved a \$20 million Infill and Acquisition Bond Package
- 2009 Council Passed Resolution No. 20090514-036
  - That all residents live within ½ and ¼ mile of a park
  - Setting a vision for becoming the most family friendly city in the country
  - And added family friendly to its four citywide strategic priorities

PARD's current status

Development of undeveloped parkland

Development of PARD school parks

Park
development
of schools
and other
AISD
property

Park
development
of nonparkland/
City-owned
land

Targeted acquisition areas