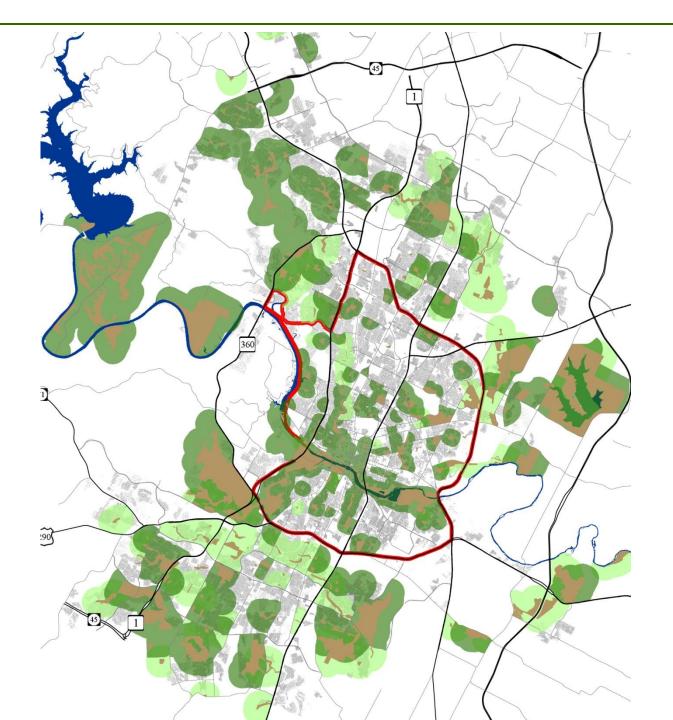

## History and Overview

- 2003 Parks and Recreation Department (PARD)
   Produced a Gap Analysis Map assessing recreation service delivery at ½ mile and 1 mile
- 2006 Voters Approved a \$20 million Infill and Acquisition Bond Package
- 2009 Council Passed Resolution No. 20090514-036
  - That all residents live within ½ and ¼ mile of a park
  - Setting a vision for becoming the most family friendly city in the country
  - And added family friendly to its four citywide strategic priorities

PARD's current status

Development of undeveloped parkland

Development of PARD school parks

Park
development
of schools
and other
AISD
property

Park
development
of nonparkland/
City-owned
land

Targeted acquisition areas