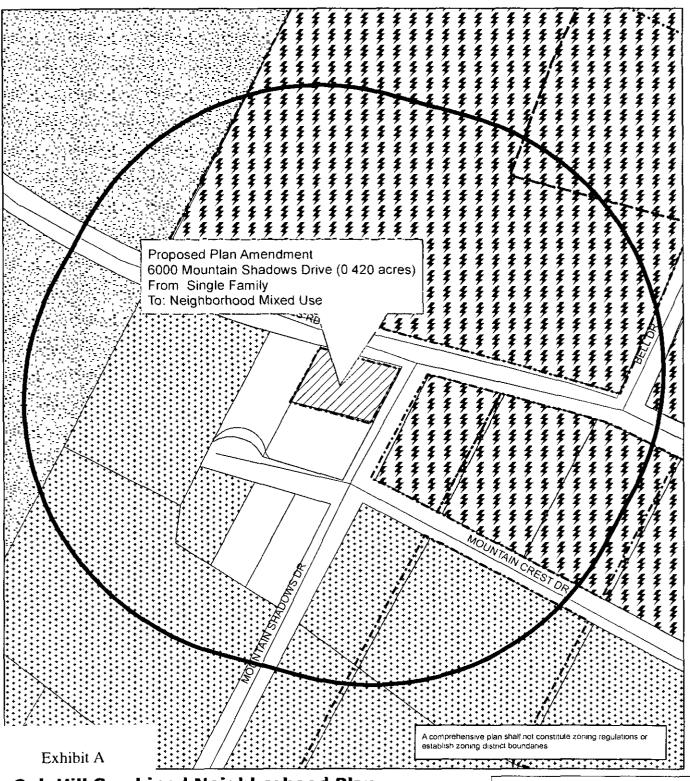

**PART 2.** Ordinance No. 2008121-096 is amended to change the land use designation from single family use to neighborhood mixed use for the property located at 6000 Mountain Shadows Drive on the future land use map attached as Exhibit "A" and incorporated in this ordinance, and described in File NPA-2012-0025.03 at the Planning and Development Review Department.

# Oak Hill Combined Neighborhood Plan NPA-2012-0025.03

This product is for informational purposes and may not have been prepared for or be suitable for legal, engineering, or surveying purposes it does not represent an on-the-ground survey and represents only the approximate relative location of property boundaries

This product has been produced by the Planning and Development Review for the sole purpose of geographic reference. No warranty is made by the City of Austin regarding specific accuracy or completeness

City of Austin Planning and Development Review Department Created on 04/09/2012\_ J Golbabai

#### Legend

SDE.flum\_combined

Rural Residential

Single-Family

Mixed Residential

Neighborhood Mixed Use