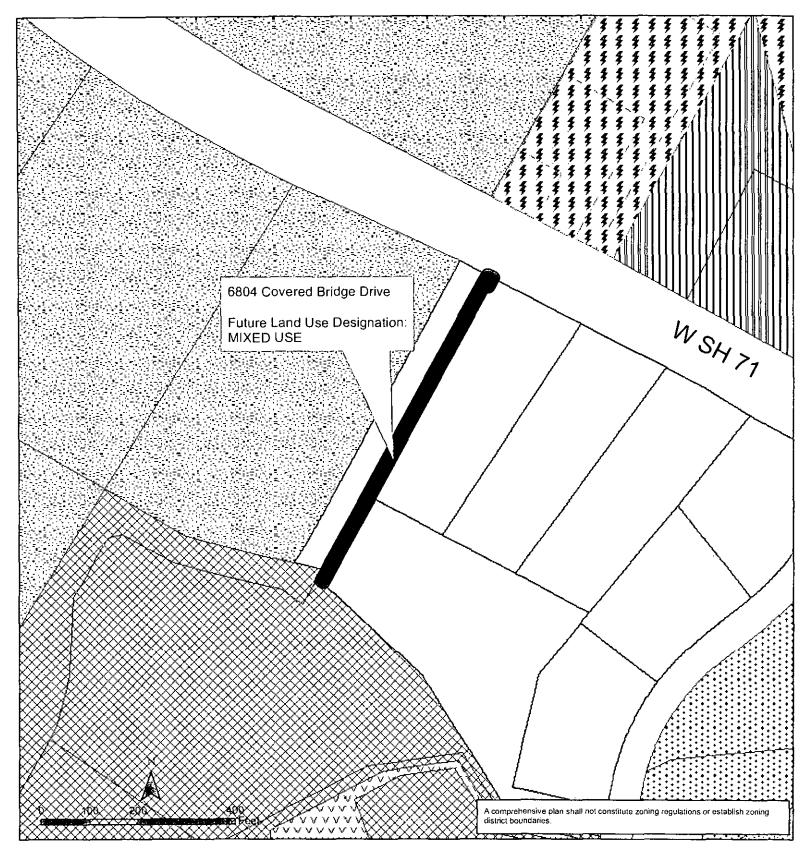

**PART 2.** Ordinance No. 20081211-096 is amended to change the land use designation from multifamily use to mixed use for the property located at 6804 Covered Bridge Drive on the future land use map attached as Exhibit "A" and incorporated in this ordinance, and described in File NPA-2012-0025.02 at the Planning and Development Review Department.

## Exhibit A Oak Hill Combined Neighborhood Plan Amendment NPA-2012-0025.02

This map has been produced by the City of Austin Planning & Development Review Department for the sole purpose of assisting in neighborhood planning decisions and is not warranted for any other use. No warranty is made by the City regarding its accuracy or completeness.