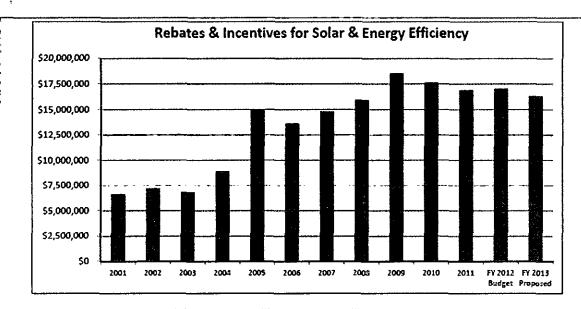

| Hscal Year | 2001 | 2002 | 2003  | 2004 | 2005   | 2006  | 2007  | 2008  | 2009   | 2010   | 2011   | 2012 Amended | 2013 Proposed |
|------------|------|------|-------|------|--------|-------|-------|-------|--------|--------|--------|--------------|---------------|
| SRebates   |      |      |       |      |        |       |       |       |        |        |        |              |               |
| Issued     |      |      |       | 1 1  |        |       |       |       |        | 1      |        |              |               |
| (millions) | 56.7 | 57.2 | \$6.9 | 58.9 | \$15.0 | 513.6 | 514.8 | 516.0 | \$18.6 | \$17.6 | \$15.9 | 517.1        | 516.3         |