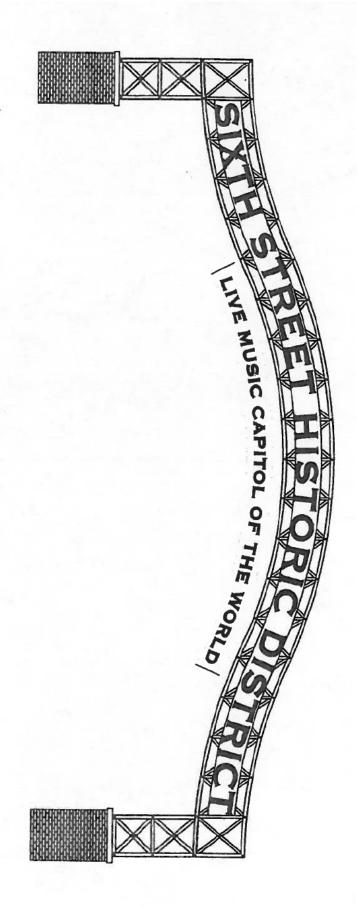

#### **PROPOSAL**

Install a new gateway arch over Sixth Street at the eastern entry to the historic district (Sixth Street and the IH-35 Southbound Frontage Road).

## PROJECT SPECIFICATIONS

The proposed arch will have square brick piers and will extend across the street. The principal section of the arch will be metal-framed with metal connectors and lettering reading "Sixth Street Historic District" and "Live Music Capitol [sic] of the World" under the curved section of the arch.