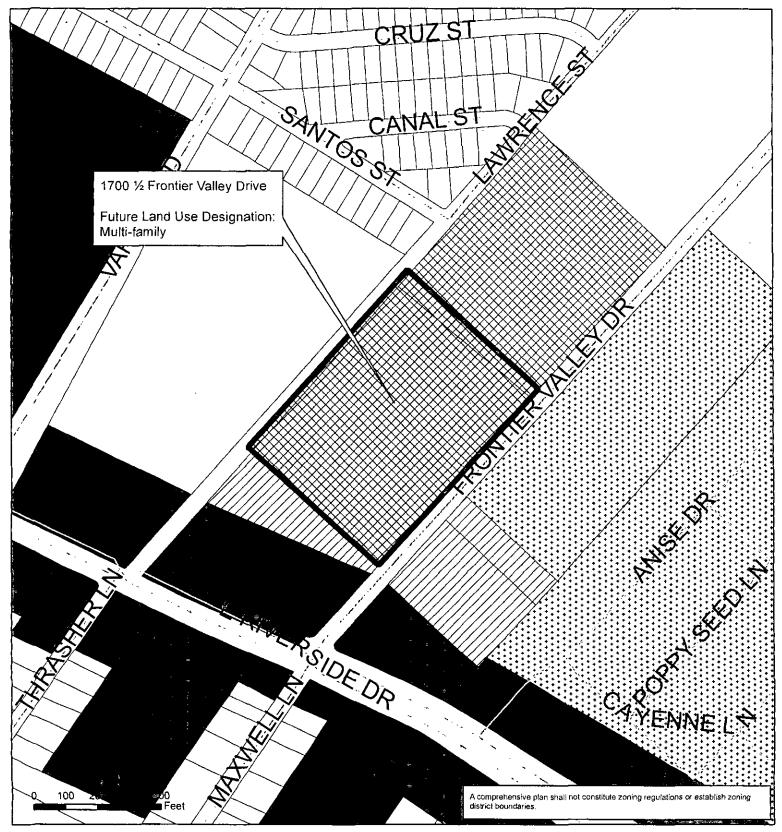

## Exhibit A Montopolis Neighborhood Planning Area Amendment NPA-2012-0005.01

This product is for informational purposes and may not have been prepared for or be suitable for legal, engineering, or surveying purposes, it does not represent an on-the-ground survey and represents only the approximate relative location of property boundaries.

Ordinance # Establishing NP: 010927-05

City Council Agenda Date: Oct. 18, 2012

**Previous City Council Dates & Action**: Sept. 27, 2012 (Set to be approved 1<sup>st</sup> reading)

Planning Commission Hearing Dates & Action: Approved Multifamily Residential on October 9, 2012

| FUTURE LAND USE DESIGNATION  |            |                         |  |  |
|------------------------------|------------|-------------------------|--|--|
| ADDRESS/ES                   | FROM       | ТО                      |  |  |
| 1700 ½ Frontier Valley Drive | Commercial | Multifamily Residential |  |  |
|                              |            |                         |  |  |
|                              |            |                         |  |  |