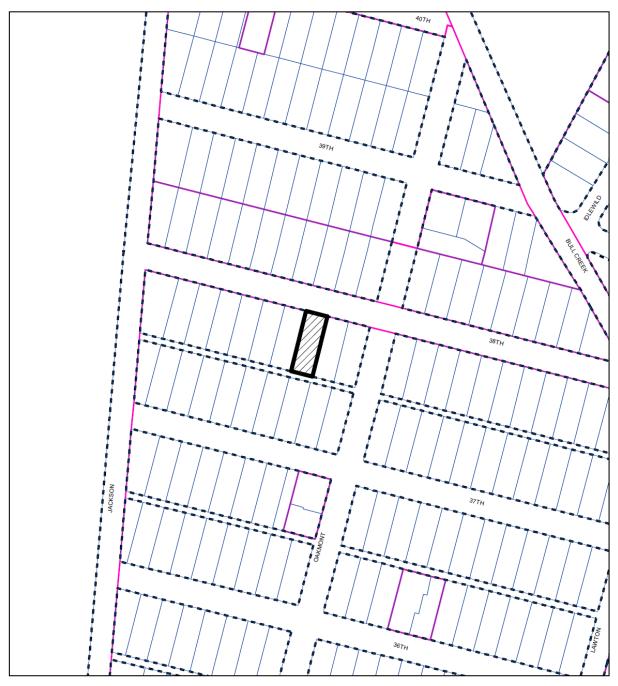

CASE#: HDP-2012-0389 LOCATION: 1905 W 38th Street

This product is for informational purposes and may not have been prepared for or be suitable for legal, engineering, or surveying purposes. It does not represent an on-the-ground survey and represents only the approximate relative location of property boundaries.

This product has been produced by the Planning and Development Review Department for the sole purpose of geographic reference. No warranty is made by the City of Austin regarding specific accuracy or completeness.