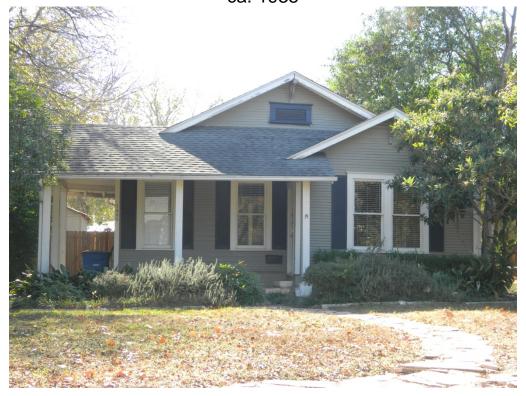

#### **PROPOSAL**

Demolish a ca. 1935 house.

#### ARCHITECTURE

One-story, wing-and-gable plan, hipped-roof frame cottage with a partial-width side-gabled wraparound porch on plain, square, wood posts; ornamental front-facing gable; single and paired 1:1 fenestration.