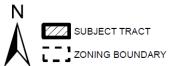

#### **PROPOSAL**

Demolish a ca. 1935 house.

#### ARCHITECTURE

One-story, wing-and-gable plan, hipped-roof frame cottage with a partial-width side-gabled wraparound porch on plain, square, wood posts; ornamental front-facing gable; single and paired 1:1 fenestration.