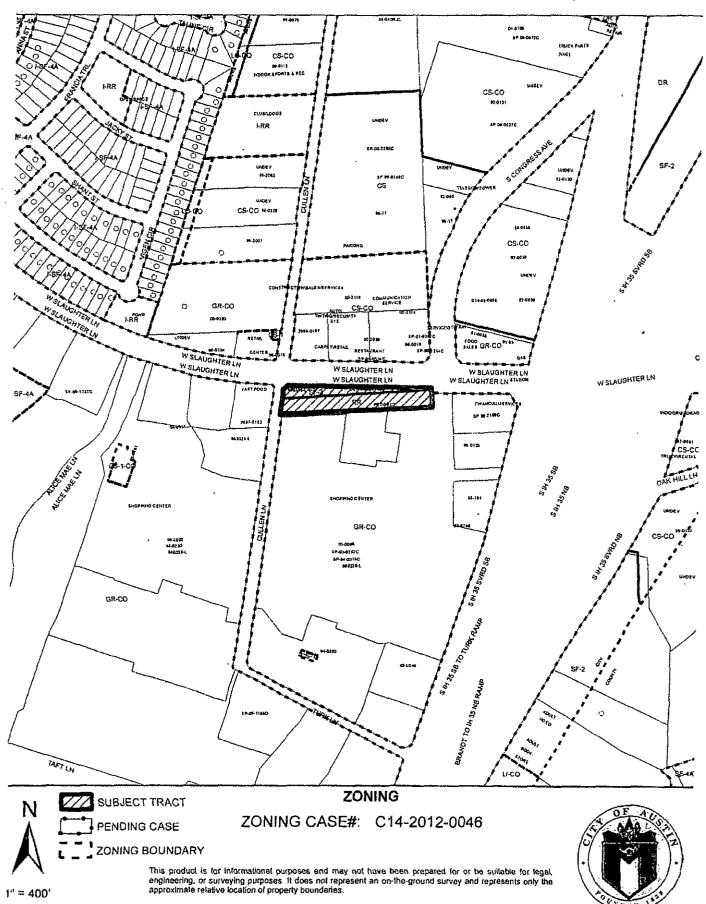

locally known as 1857 West Slaughter Lane in the City of Austin, Travis County, Texas, and generally identified in the map attached as Exhibit "A".

**PART 2.** The Property within the boundaries of the conditional overlay combining district established by this ordinance is subject to the following conditions:

COA Law Department

7

This product has been produced by CTM for the sole purpose of geographic reference. No warranty is made by the City of Austin regarding specific accuracy or completeness

Exhibit A