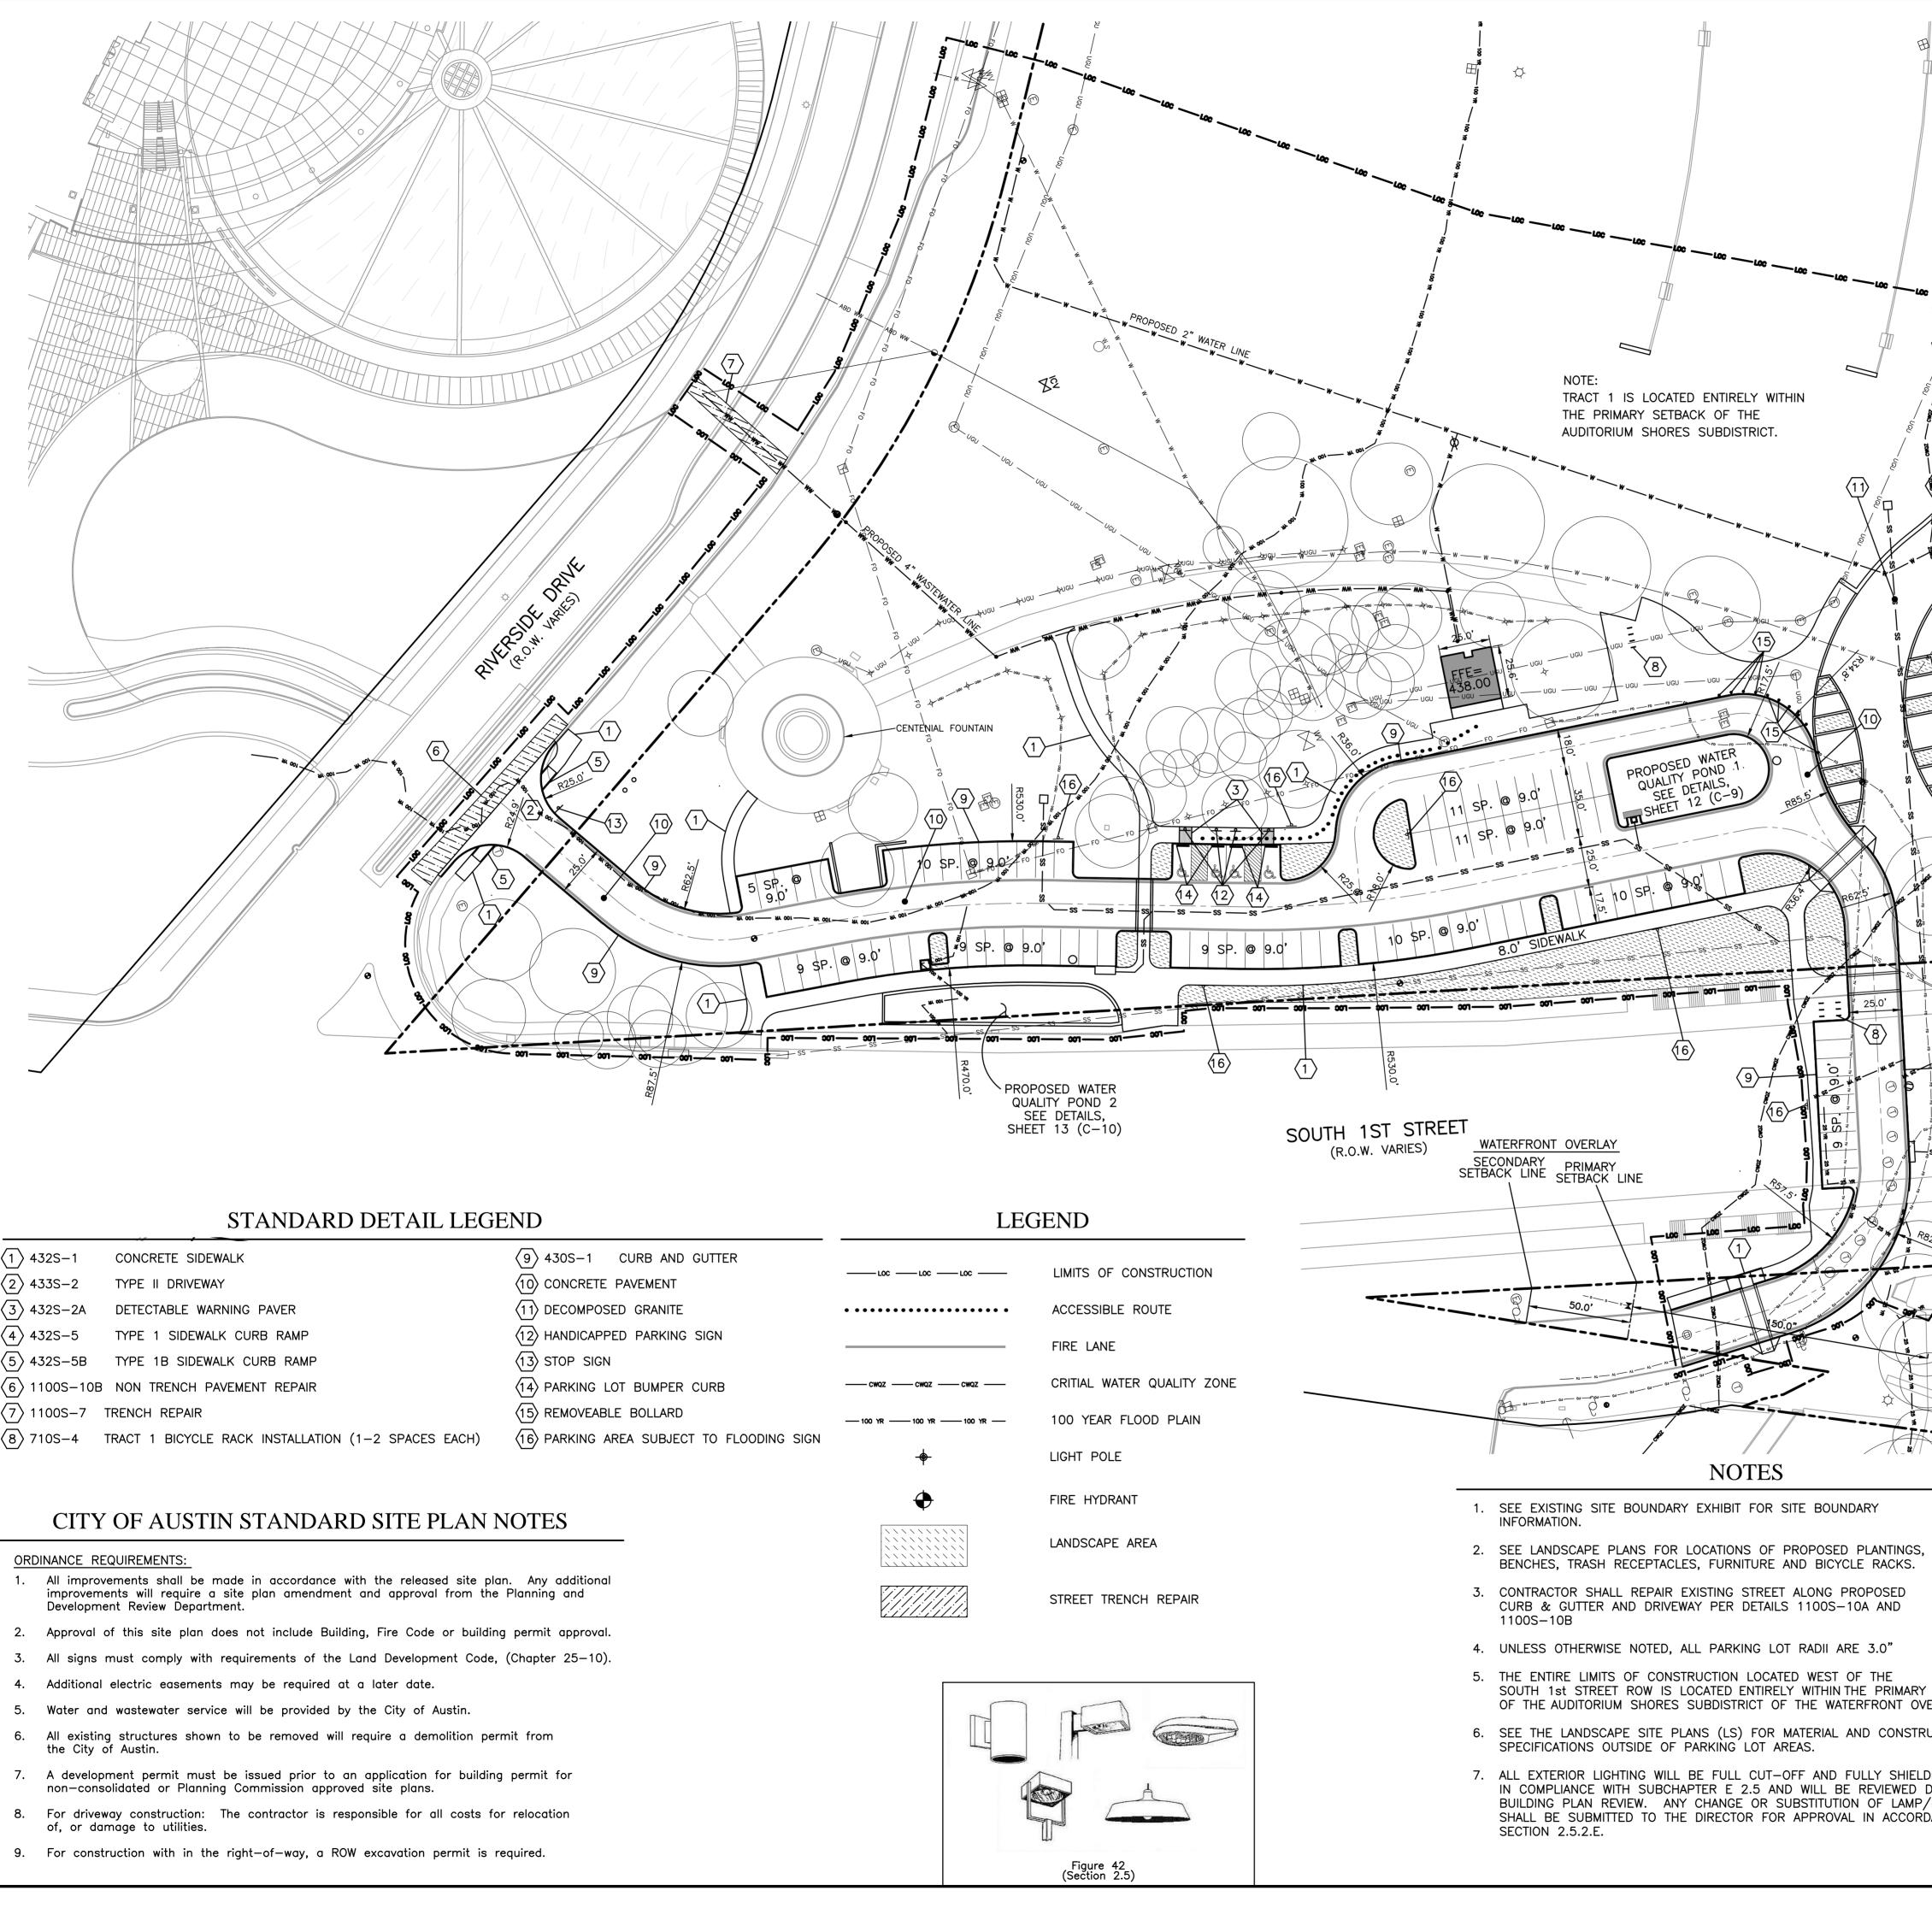

| 432S-1        | CONCRETE SIDEWALK                                   | ⟨9⟩ 430S−1     |
|---------------|-----------------------------------------------------|----------------|
| (2) 433S-2    | TYPE II DRIVEWAY                                    | (10) CONCRETE  |
| 3 432S-2A     | DETECTABLE WARNING PAVER                            | 11 DECOMPOSI   |
| 4 432S-5      | TYPE 1 SIDEWALK CURB RAMP                           | 12 HANDICAPP   |
| (5) 432S-5B   | TYPE 1B SIDEWALK CURB RAMP                          | (13) STOP SIGN |
| (6) 1100S-10E | NON TRENCH PAVEMENT REPAIR                          | (14) PARKING L |
| (7) 1100S-7   | TRENCH REPAIR                                       | 15 REMOVEABL   |
| 8 710S-4      | TRACT 1 BICYCLE RACK INSTALLATION (1-2 SPACES EACH) | (16) PARKING A |
|               |                                                     |                |

| 3 +303 1       | CORD AND GOTTER  |  |
|----------------|------------------|--|
| (10) CONCRETE  | PAVEMENT         |  |
| (11) DECOMPOS  | ED GRANITE       |  |
| (12) HANDICAPP | PED PARKING SIGN |  |

|                                                                                   | $C = \frac{1}{2}$                                                                                                                                                                                                       | Landscape ArchitectsPlanners901 South MoPac, Building II, Suite 350<br>Austin, Texas78746<br>78746<br>(512) 327-1011Austin - Dallas - Houston - San Antonio |
|-----------------------------------------------------------------------------------|-------------------------------------------------------------------------------------------------------------------------------------------------------------------------------------------------------------------------|-------------------------------------------------------------------------------------------------------------------------------------------------------------|
|                                                                                   | LADY BIRD LAKE                                                                                                                                                                                                          | Austin, Texas 78750<br>Ph: (512) 506–9335<br>Fax: (512) 506–9377<br>www.axiomtexas.com<br>Texas P.E. Firm No. F–43                                          |
|                                                                                   |                                                                                                                                                                                                                         | Project:<br>TOWN LAKE PARK<br>AUDITORIUM SHORES<br>TRAILHEAD                                                                                                |
|                                                                                   |                                                                                                                                                                                                                         | 700 W RIVERSIDE DR<br>AUSTIN, TX 78704<br>Project Number:<br>252-02<br>Uncos fold Indian                                                                    |
|                                                                                   | LADY BIRD LAKE                                                                                                                                                                                                          | Designed: NCF<br>Drawn: CGF<br>Reviewed: ADR                                                                                                                |
|                                                                                   | SITE PLAN APPROVAL Sheet of 32_   FILE NO:SPC-2012-0257C APPLICATION DATE: 08/09/2012   APPROVED BY COMMISSION ON: UNDER SECTION 112_ OF   CHAPTER 25-5_OF THE AUSTIN CITY CODE.   EXPIRATION DATE (25-5-81,LDC) 8/9/15 |                                                                                                                                                             |
| Y SETBACK<br>/ERLAY.<br>RUCTION<br>DED<br>DURING<br>/LIGHT FIXTURES<br>DANCE WITH | EXPIRATION DATE (25-5-81,LDC) 8/9/15 CASE MANAGER:                                                                                                                                                                      | SITE PLAN<br>Sheet Number: 6 of 32<br>C 5                                                                                                                   |