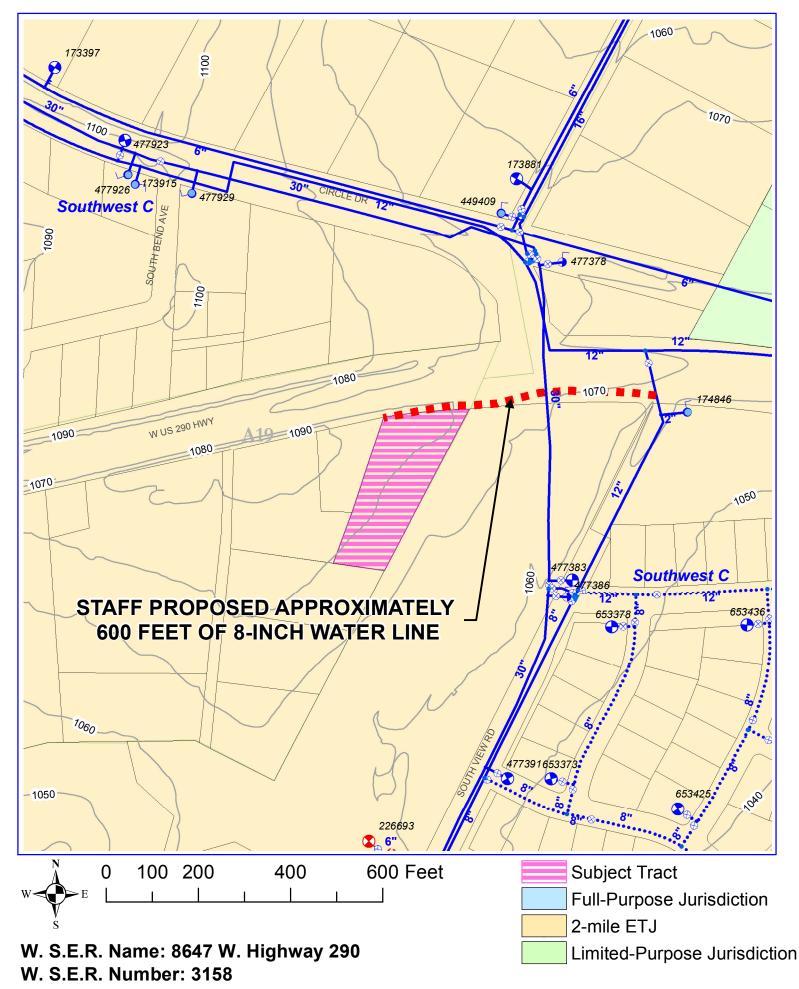

## WATER AND WASTEWATER SERVICE EXTENSION **REQUEST FOR** CONSIDERATION

| Name: 8647 W. Highway 290                                                                                                                                                                                                                                                                                                                                                                                                                                        |                          |                           | Service Requested: Water |                             |
|------------------------------------------------------------------------------------------------------------------------------------------------------------------------------------------------------------------------------------------------------------------------------------------------------------------------------------------------------------------------------------------------------------------------------------------------------------------|--------------------------|---------------------------|--------------------------|-----------------------------|
| CED 2159                                                                                                                                                                                                                                                                                                                                                                                                                                                         | Honson Samias Dequest    |                           |                          | Data Dassivadi, 06/15/2012  |
| SER-3158                                                                                                                                                                                                                                                                                                                                                                                                                                                         | Hansen Service Request   | Number 400800             |                          | Date Received: 06/15/2012   |
| Location: 8647 W US 290 HWY AUSTIN TX 78737- 8647 W. HIGHWAY 290                                                                                                                                                                                                                                                                                                                                                                                                 |                          |                           |                          |                             |
| Acres: 1.49                                                                                                                                                                                                                                                                                                                                                                                                                                                      | Land Use                 | : WAREHOUSE               |                          |                             |
| Alt. Utility Service or S.E.R. Number: Onsite Sewage Facilities                                                                                                                                                                                                                                                                                                                                                                                                  |                          |                           |                          |                             |
| Quad(s): A19                                                                                                                                                                                                                                                                                                                                                                                                                                                     |                          |                           |                          | DDZ: NO                     |
| Drainage Basin: SLAUGHTER                                                                                                                                                                                                                                                                                                                                                                                                                                        |                          | Pressure Zone: SOUTH<br>C | WEST                     | DWPZ: YES                   |
| Flow: (Estimated Peak Hour Flow, Ga                                                                                                                                                                                                                                                                                                                                                                                                                              | ullons per Minute) 7 GPM |                           |                          | % Within City Limits: 0     |
| Cost Participation: \$0.00                                                                                                                                                                                                                                                                                                                                                                                                                                       |                          |                           |                          | % Within Limited Purpose: 0 |
| <b>Description of Improvements:</b><br>Applicant shall construct approximately 600 feet of 8-inch water line from the existing 12-inch water line (Project no. 95-1500) located east of the intersection of W US 290 HWY and SOUTH VIEW RD, west along W US 290 HWY to SOUTH VIEW RD, west across SOUTH VIEW RD, and then west along the private driveway to the subject tract as shown on the attached map.                                                     |                          |                           |                          |                             |
| NOTE: Fire flow requirement of 1,500 gpm based on engineering calculations from Chad Kimbell, P.E., received on 11/15/2012.                                                                                                                                                                                                                                                                                                                                      |                          |                           |                          |                             |
|                                                                                                                                                                                                                                                                                                                                                                                                                                                                  |                          |                           |                          |                             |
| <ul> <li>Approval of this Service Extension Request is subject to completion and acceptance of the improvements described above and the conditions set forth below:</li> <li>1) Construction of all Service Extensions is subject to all environmental and planning ordinances.</li> <li>2) Service Extensions are subject to the guidelines established in the Land Development Code, Section 25-9, Water and Wastewater Utility Service.</li> </ul>            |                          |                           |                          |                             |
| <ul> <li>3) The level of service approved by this document does not imply commitment for land use.</li> <li>4) Public utility lines must meet City of Austin design and construction criteria and must be approved by Austin Water Utility Engineering Review.</li> </ul>                                                                                                                                                                                        |                          |                           |                          |                             |
| <ul> <li>5) Approval of a site plan that meets the Fire Department requirements for fire control.</li> <li>6) Proposed public water improvements will be dedicated to the City of Austin for ownership, operation, and maintenance.</li> <li>7) Proposed public water improvements must be placed in the public right-of-way or approved utility easements. Utility easements must be in place prior to construction plan approval.</li> </ul>                   |                          |                           |                          |                             |
| <ul> <li>8) The approved Service Extension will automatically expire 120 days after date of approval unless a development application has been accepted by the Planning and Development Review Department. The Service Extension expires on the date the development expires, or if approved, on the date the development application approval expires.</li> <li>9) Approval by the City Council will be required based on Austin City Code §25-9-35.</li> </ul> |                          |                           |                          |                             |