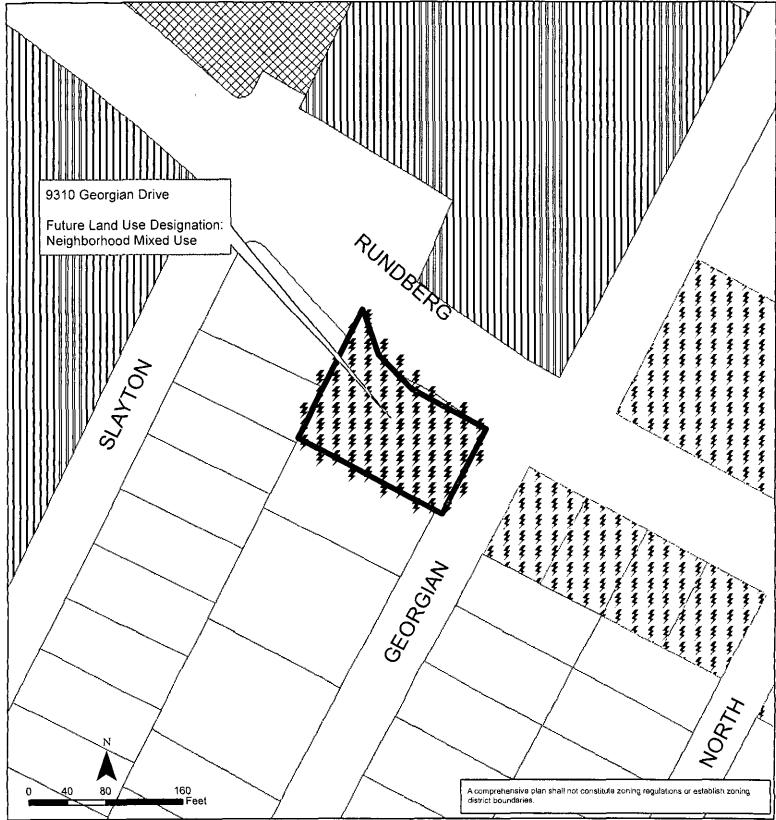

PART 2. Ordinance No. 20100624-110 is amended to change the land use designation from single family use to neighborhood mixed use for the property located at 9310 Georgian Drive on the future land use map attached as Exhibit "A" and incorporated in this ordinance, and described in File NPA-2012-0026.02 at the Planning and Development Review Department.

## Exhibit A North Lamar Combined Neighborhood Planning Area Amendment NPA-2012-0026.02

This product is for informational purposes and may not have been prepared for or be suitable for legal, engineering, or surveying purposes, it does not represent an on-the-ground survey and represents only the approximate relative location of property boundaries.

**Future Land Use**