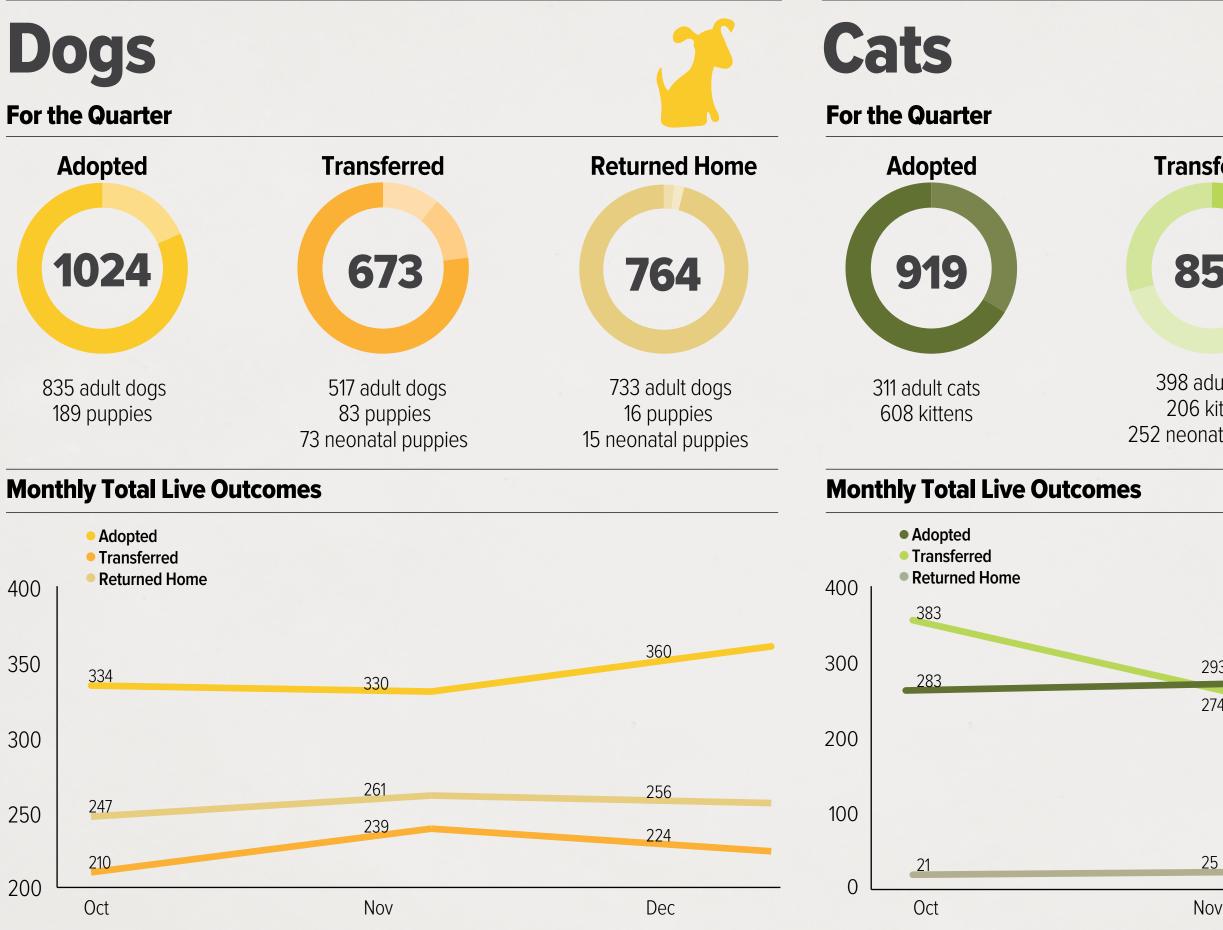

## **Live Outcomes**

|                                               | V                                               |
|-----------------------------------------------|-------------------------------------------------|
| ansferred                                     | <b>Returned Home</b>                            |
| 856                                           | 73                                              |
| 8 adult cats<br>06 kittens<br>eonatal kittens | 69 adult cats<br>3 kittens<br>1 neonatal kitten |
|                                               |                                                 |
|                                               |                                                 |
| 293                                           | 343                                             |
| 274                                           | 199                                             |
|                                               |                                                 |
| 25                                            | 27                                              |
| Nov                                           | Dec                                             |

#### Details

With a precipitous decline in neonatal feline intakes during FY 2013 Qtr. 1, combined with a successful quarter for feline adoptions (919 cats were adopted in FY 2013 Qtr. 1, which is 204 more feline adoptions than FY 2012 Qtr. 1), the Center was able to more easily manage the amount of felines housed at the shelter and in foster homes.

The Center's rescue partners provided significant assistance during the quarter as well: 1,529 companion animals were transferred during the quarter. Canine transfers were higher in Qtr. 1 FY 2013 (673) than in the same quarter last year (538).

More canines were also returned home in Qtr 1. FY 2013 (764) than in Qtr 1. FY 2012 (716).

Collectively, these measures helped assure a live outcome rate of 91% for the quarter.