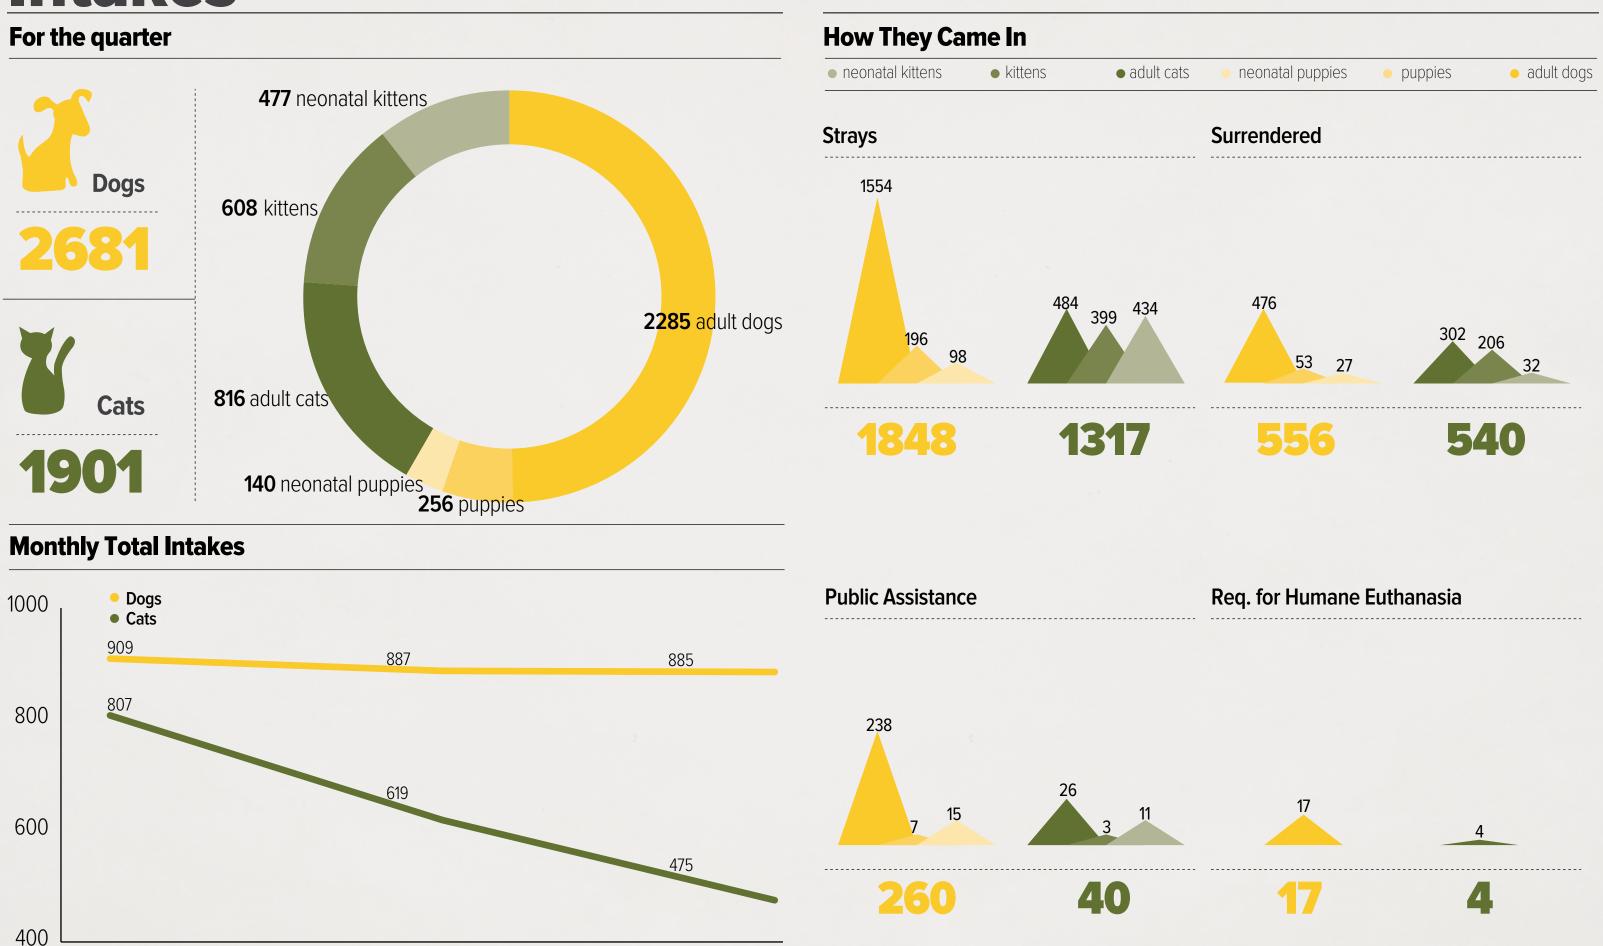

## R ER 5 P D) R

October 2012 - December 2012

# 2 Contents 2 Intakes 4 Live Outcomes

## Total Outcomes Spay/Neuter Achievements

October 2012 - December 2012

### Intakes



Oct Nov Dec

## **Live Outcomes**



|                                               | V                                               |
|-----------------------------------------------|-------------------------------------------------|
| ansferred                                     | <b>Returned Home</b>                            |
| 856                                           | 73                                              |
| 8 adult cats<br>06 kittens<br>eonatal kittens | 69 adult cats<br>3 kittens<br>1 neonatal kitten |
|                                               |                                                 |
|                                               |                                                 |
| 293                                           | 343