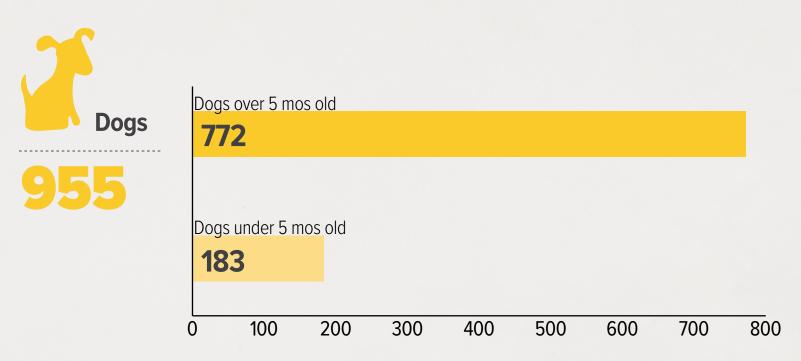

## **Spay / Neuter Surgeries**

#### Dogs and Cats Spayed or Neutered Qtr. 1 FY 2013 (Oct - Dec 2012)

FY 2013 Qtr. 1

179 feral/free-roaming cats spay/neutered and returned

web / austinanimalcenter.org facebook / austinanimalservices twitter / @austinanimals email / animal.customerservice @austintexas.gov