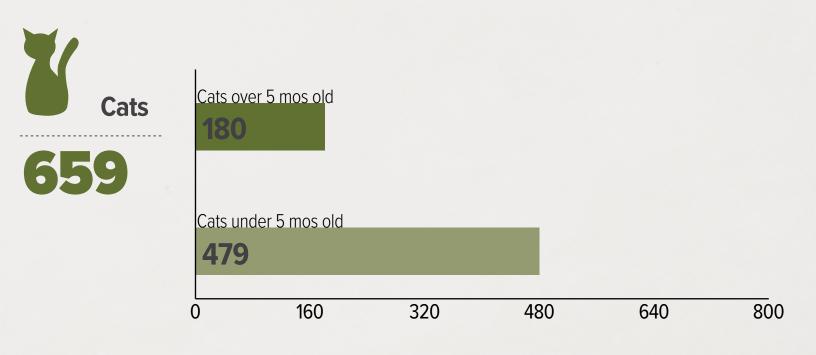

## **Spay / Neuter Surgeries**

#### Dogs and Cats Spayed or Neutered Qtr. 1 FY 2013 (Oct - Dec 2012)

FY 2013 Qtr. 1

179 feral/free-roaming cats spay/neutered and returned

web / austinanimalcenter.org facebook / austinanimalservices twitter / @austinanimals email / animal.customerservice @austintexas.gov