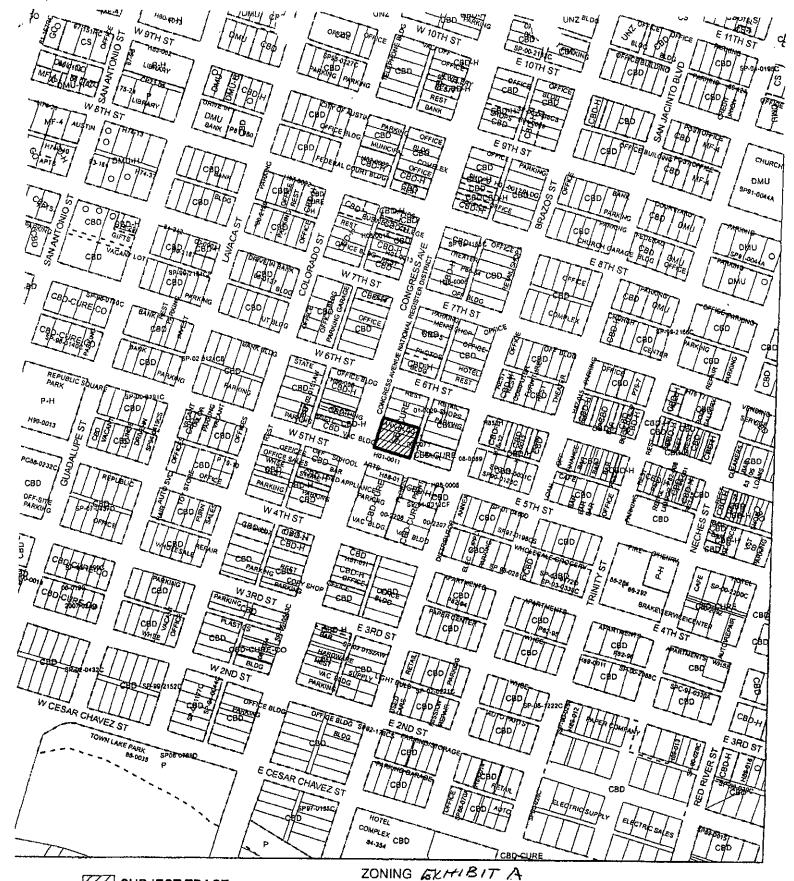

Lots 1, 2, and 3, Block 56, Original City of Austin, according to the map or plat on file in the General Land Office of the State of Texas (the "Property"),

locally known as 501 North Congress Avenue, in the City of Austin, Travis County, Texas, and generally identified in the map attached as Exhibit "A".

SUBJECT TRACT

ZONING BOUNDARY

**PENDING CASE** 

GRID.

OPERATOR S. MEEKS

ZONING CASE# C14-2008-0144 ADDRESS: **501 CONGRESS AVE** 

0.5069 ACRES SUBJECT AREA **J22** 