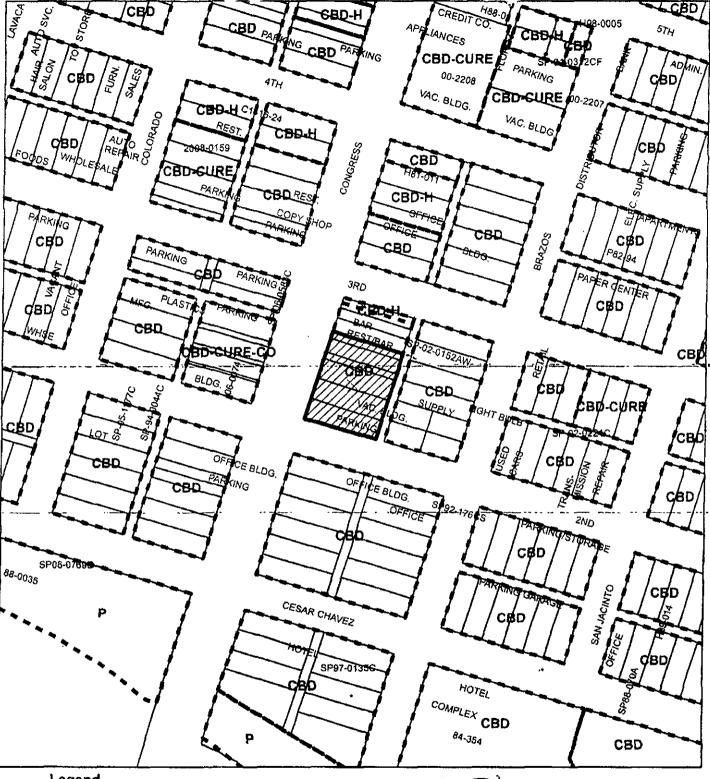

#### ZONING EXHIBIT A

ZONING CASE#: C14-2009-0091

ADDRESS: 3RD & SAN JACINTO SUBJECT AREA: 0.4062 ACRES

GRID: J22

MANAGER: C. PATTERSON