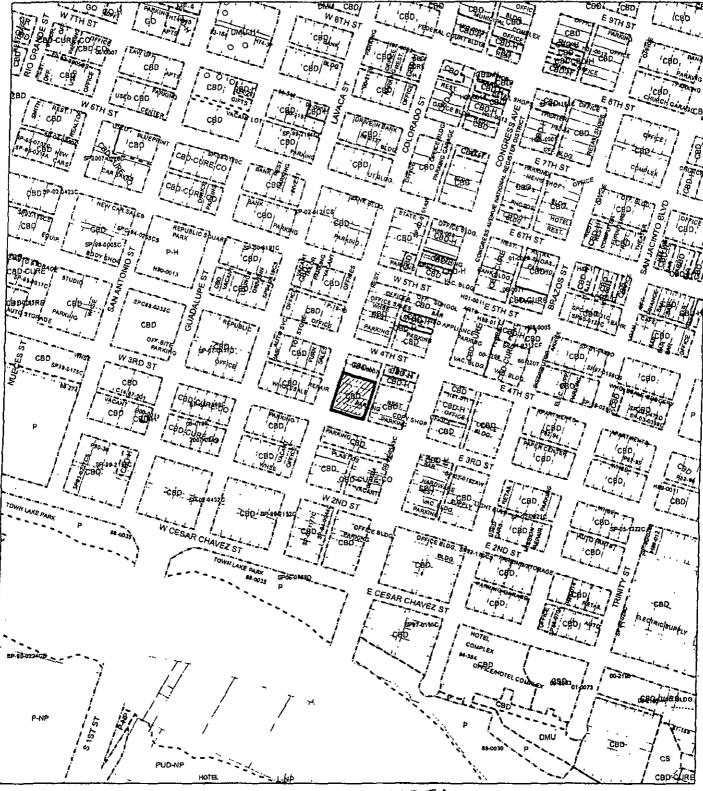

Lots 9, 10, 11, and 12, Block 29, Original City of Austin, as more particularly described in the plat or map filed in the General Land Office of the State of Texas (the "Property"),

locally known as 311 Colorado Street, 301 Colorado Street, and 114 West 3<sup>rd</sup> Street, in the City of Austin, Travis County, Texas, and generally identified in the map attached as Exhibit "A".

SUBJECT TRACT ZONING BOUNDARY

PENDING CASE

ZONING EXHIBITA

ZONING CASE#: C14-2008-0159 ADDRESS: 311 COLORADO ST

SUBJECTAREA: 0.6759 ACRES

GRID: J22 MANAGER: C. PATTERSON