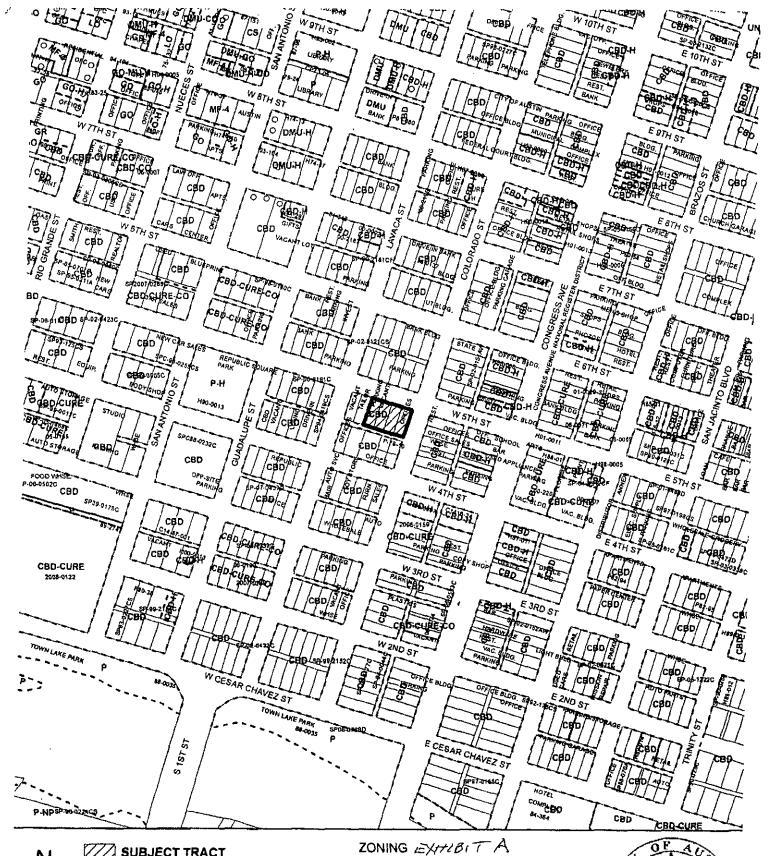

SUBJECT TRACT

ZONING BOUNDARY

**PENDING CASE** 

GRID.

OPERATOR S. MEEKS

ZONING CASE# C14-2008-0144 ADDRESS: **501 CONGRESS AVE** 

0.5069 ACRES SUBJECT AREA **J22** 