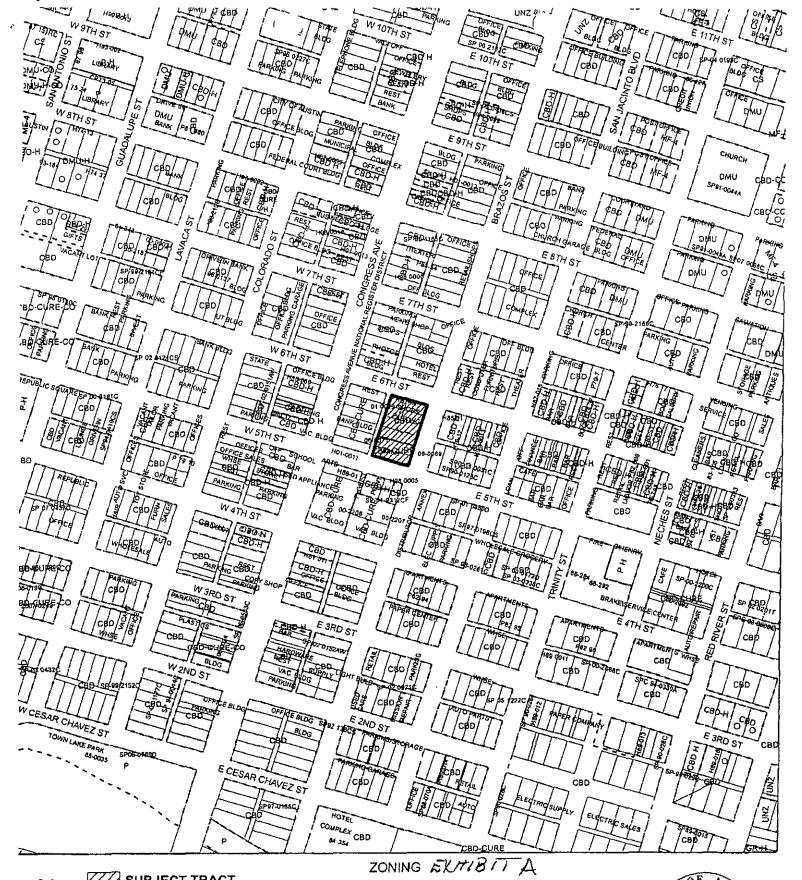

Lots 7, 8, 9, 10, 11, and 12, Block 56, Original City of Austin, according to the map or plat on file in the General Land Office of the State of Texas (the "Property"),

locally known as 120 East 5<sup>th</sup> Street and 121 East 6<sup>th</sup> Street, in the City of Austin, Travis County, Texas, and generally identified in the map attached as Exhibit "A".

SUBJECT TRACT

**ZONING BOUNDARY** 

**PENDING CASE** 

C14-2008-0143 **ZONING CASE#** 121 E 6TH ST & 120 E 5TH ST **ADDRESS** SUBJECT AREA 10137 ACRES J22 **GRID** 

C PATTERSON MANAGER