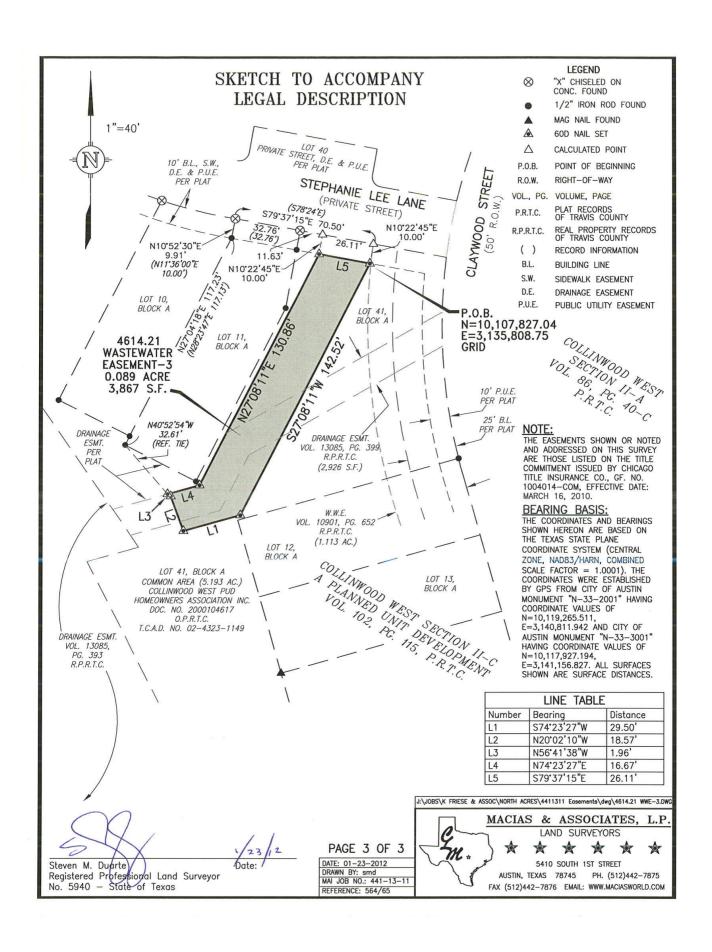

## **DESCRIPTION FOR WASTEWATER EASEMENT-PARCEL NO. 4614.21 WWE-3**

LEGAL DESCRIPTION OF A 0.089 ACRE (3,867 SQUARE FOOT) TRACT OF LAND OUT OF THE J. APPLEGAIT SURVEY NO. 58, ABSTRACT NO. 29, TRAVIS COUNTY, TEXAS, BEING A PORTION OF LOT 41, BLOCK A, COLLINWOOD WEST, SECTION II-C, A PLANNED UNIT DEVELOPMENT, OF RECORD IN VOLUME 102, PAGE 115 OF THE PLAT RECORDS OF TRAVIS COUNTY, TEXAS, CONVEYED TO THE COLLINWOOD WEST PUD HOMEOWNERS ASSOCIATION, INC., IN A SPECIAL WARRANTY DEED EXECUTED ON JUNE 28, 2000, AND RECORDED IN DOCUMENT NO. 2000104617 OF THE OFFICIAL PROPERTY RECORDS OF TRAVIS COUNTY, TEXAS; SAID 0.089 ACRE TRACT AS SHOWN ON THE ACCOMPANYING SKETCH, BEING MORE PARTICULARLY DESCRIBED BY METES AND BOUNDS AS FOLLOWS:

BEGINNING at a 60D nail set in the interior of said Lot 41, Block A, in the southerly line of a 10-foot wide building line, sidewalk, drainage and public utility easement also dedicated in said Collinwood West, Section II-C, for the northeast corner and POINT OF BEGINNING of this tract, having Texas State Plane Grid Coordinate (Central Zone-4203, NAD83/HARN,) values of N= 10,107,827.04, E=3,135,808.75, from which a "X" chiseled in concrete found in the southwest right-of-way line of Stephanie Lee Lane (a Private Street), at the common north corner of Lots 10 and 11, Block A, of said Collinwood West, Section II-C, bears North 10°22'45" East, a distance of 10.00 feet, and North 79°37'15" West, passing at a distance of 26.11 feet, a "X" chiseled in concrete found in the southwest right-of-way line of said Stephanie Lee Lane, at the common north corner of said Lot 11 and said Lot 41, Block A, and continuing for a total distance of 70.50 feet;

**THENCE** leaving the southerly line of said 10-foot wide building line, sidewalk, drainage and public utility easement, over and across said Lot 41, Block A, the following four (4) courses:

- 1. South 27°08'11" West, a distance of 142.52 feet to a 60D nail set for the southeast corner of this tract;
- 2. South 74°23'27" West, a distance of 29.50 feet to a 60D nail set for the southwest corner of this tract;
- 3. North 20°02'10" West, a distance of 18.57 feet to a 60D nail set for an angle point;
- 4. North 56°41'38" West, a distance of 1.96 feet to a 60D nail set in the northerly line of a 2,926 square foot drainage easement described in Volume 13085, Page 399 of the Real Property Records of Travis County, Texas, for a corner of this tract, from which a 1/2" iron rod found

5410 South 1st Street • Austin, Texas 78745 • (512) 442-7875 • Fax (512) 442-7876 • www.maciasworld.com

at the southwest corner of said Lot 11, Block A, bears North 40°52'54" West, a distance of 32.61 feet;

THENCE North 74°23'27" East, continuing over and across said Lot 41, Block A, with the northerly line of said drainage easement, a distance of 16.67 feet to a 60D nail set for an angle point;

**THENCE** North 27°08'11" East, in part with the northerly line of said drainage easement, a distance of 130.86 feet to a 60D nail set in the southerly line of said 10-foot wide building line, sidewalk, drainage and public utility easement, for the northwest corner of this tract;

**THENCE** South 79°37'15" East, continuing over and across said Lot 41, Block A, with the southerly line of said 10-foot wide building line, sidewalk, drainage and public utility easement, a distance of 26.11 feet to the **POINT OF BEGINNING**, containing 0.089 acre (3,867 square feet) of land.

## **BEARING BASIS NOTE**

The coordinates and bearings shown hereon are based on the Texas State Plane Coordinate System (Central Zone, NAD83/HARN, Combined Scale Factor = 1.0001). The coordinates were established by GPS from City of Austin monument "N-33-2001" having coordinate values of N=10,119,265.511, E=3,140,811.942 and City of Austin monument "N-33-3001" having coordinate values of N=10,117,927.194, E=3,141,156.827. All distances shown are surface distances.