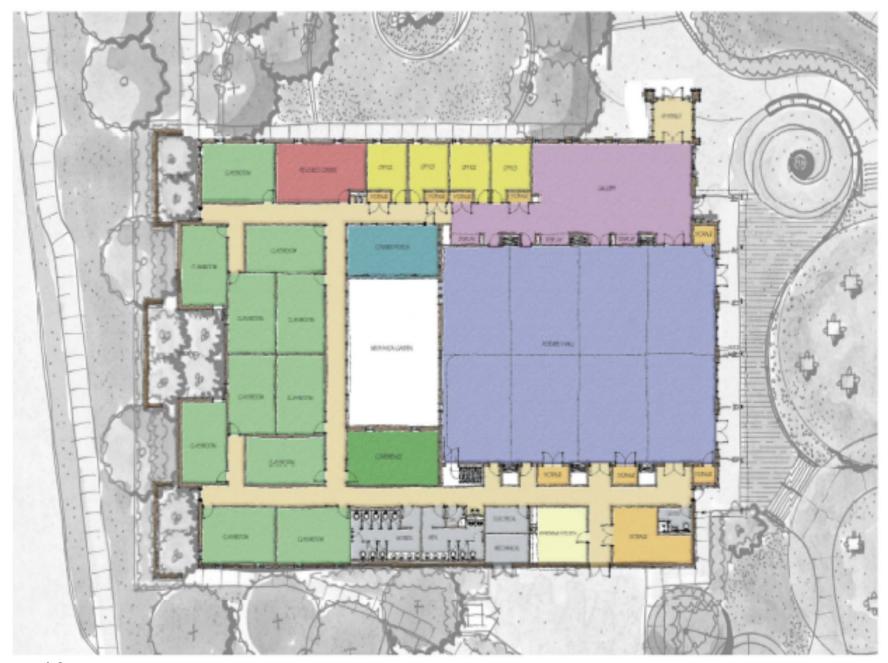

## ASIAN AMERICAN RESOURCE CENTER

## PROJECT SUMMARY

- Revised Objective 16,500+ SF community assembly, resource & education facility
  - Initial schematic plan & estimate far exceeded budget
  - Master plan revision due to heritage trees
  - Grant addition expanded floor plan
- Design/Build contracted with Flintco, LLC 9/21/10
  - Design delayed 6 months for revisions & grant addition
  - Construction began June 2012
  - Substantial Completion expected late April 2013
- Squeezing the budget
  - FF&E purchases