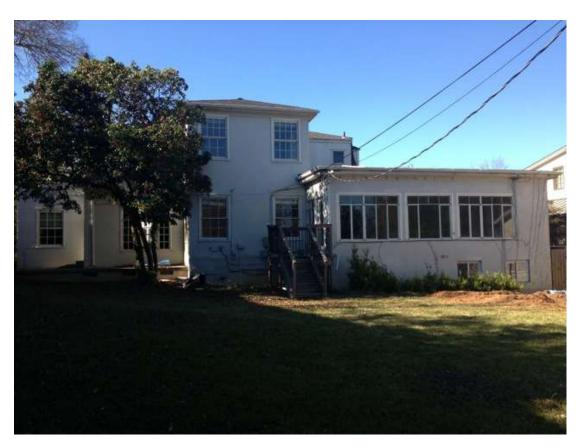

### PROJECT SPECIFICATIONS

The existing house is a c. 1939 approximately 3700 sq. ft., one-and-one-half story house. The upper half story is entirely under a mansard roof with gabled dormers. The lower story is stucco with large faux quoin elements at the corners and around the front door. The symmetrically located windows on the façade are double-hung, multi-paned windows and those on the first level have shutters. There is a flat roofed, one-story wing to one side with cladding, quoins and windows similar to the main house. The other side of the house has a flat roofed, attached garage, which does not appear to be original to the house.

The applicant proposes to construct a two-story addition to the rear and full second story addition on the existing house and remodel the front elevation. Changes include a hipped roof, enlarging the first floor windows and installing cast stone lintels, re-stuccoing the walls and removing the faux quoin elements, and revising the architectural details surrounding the front door.