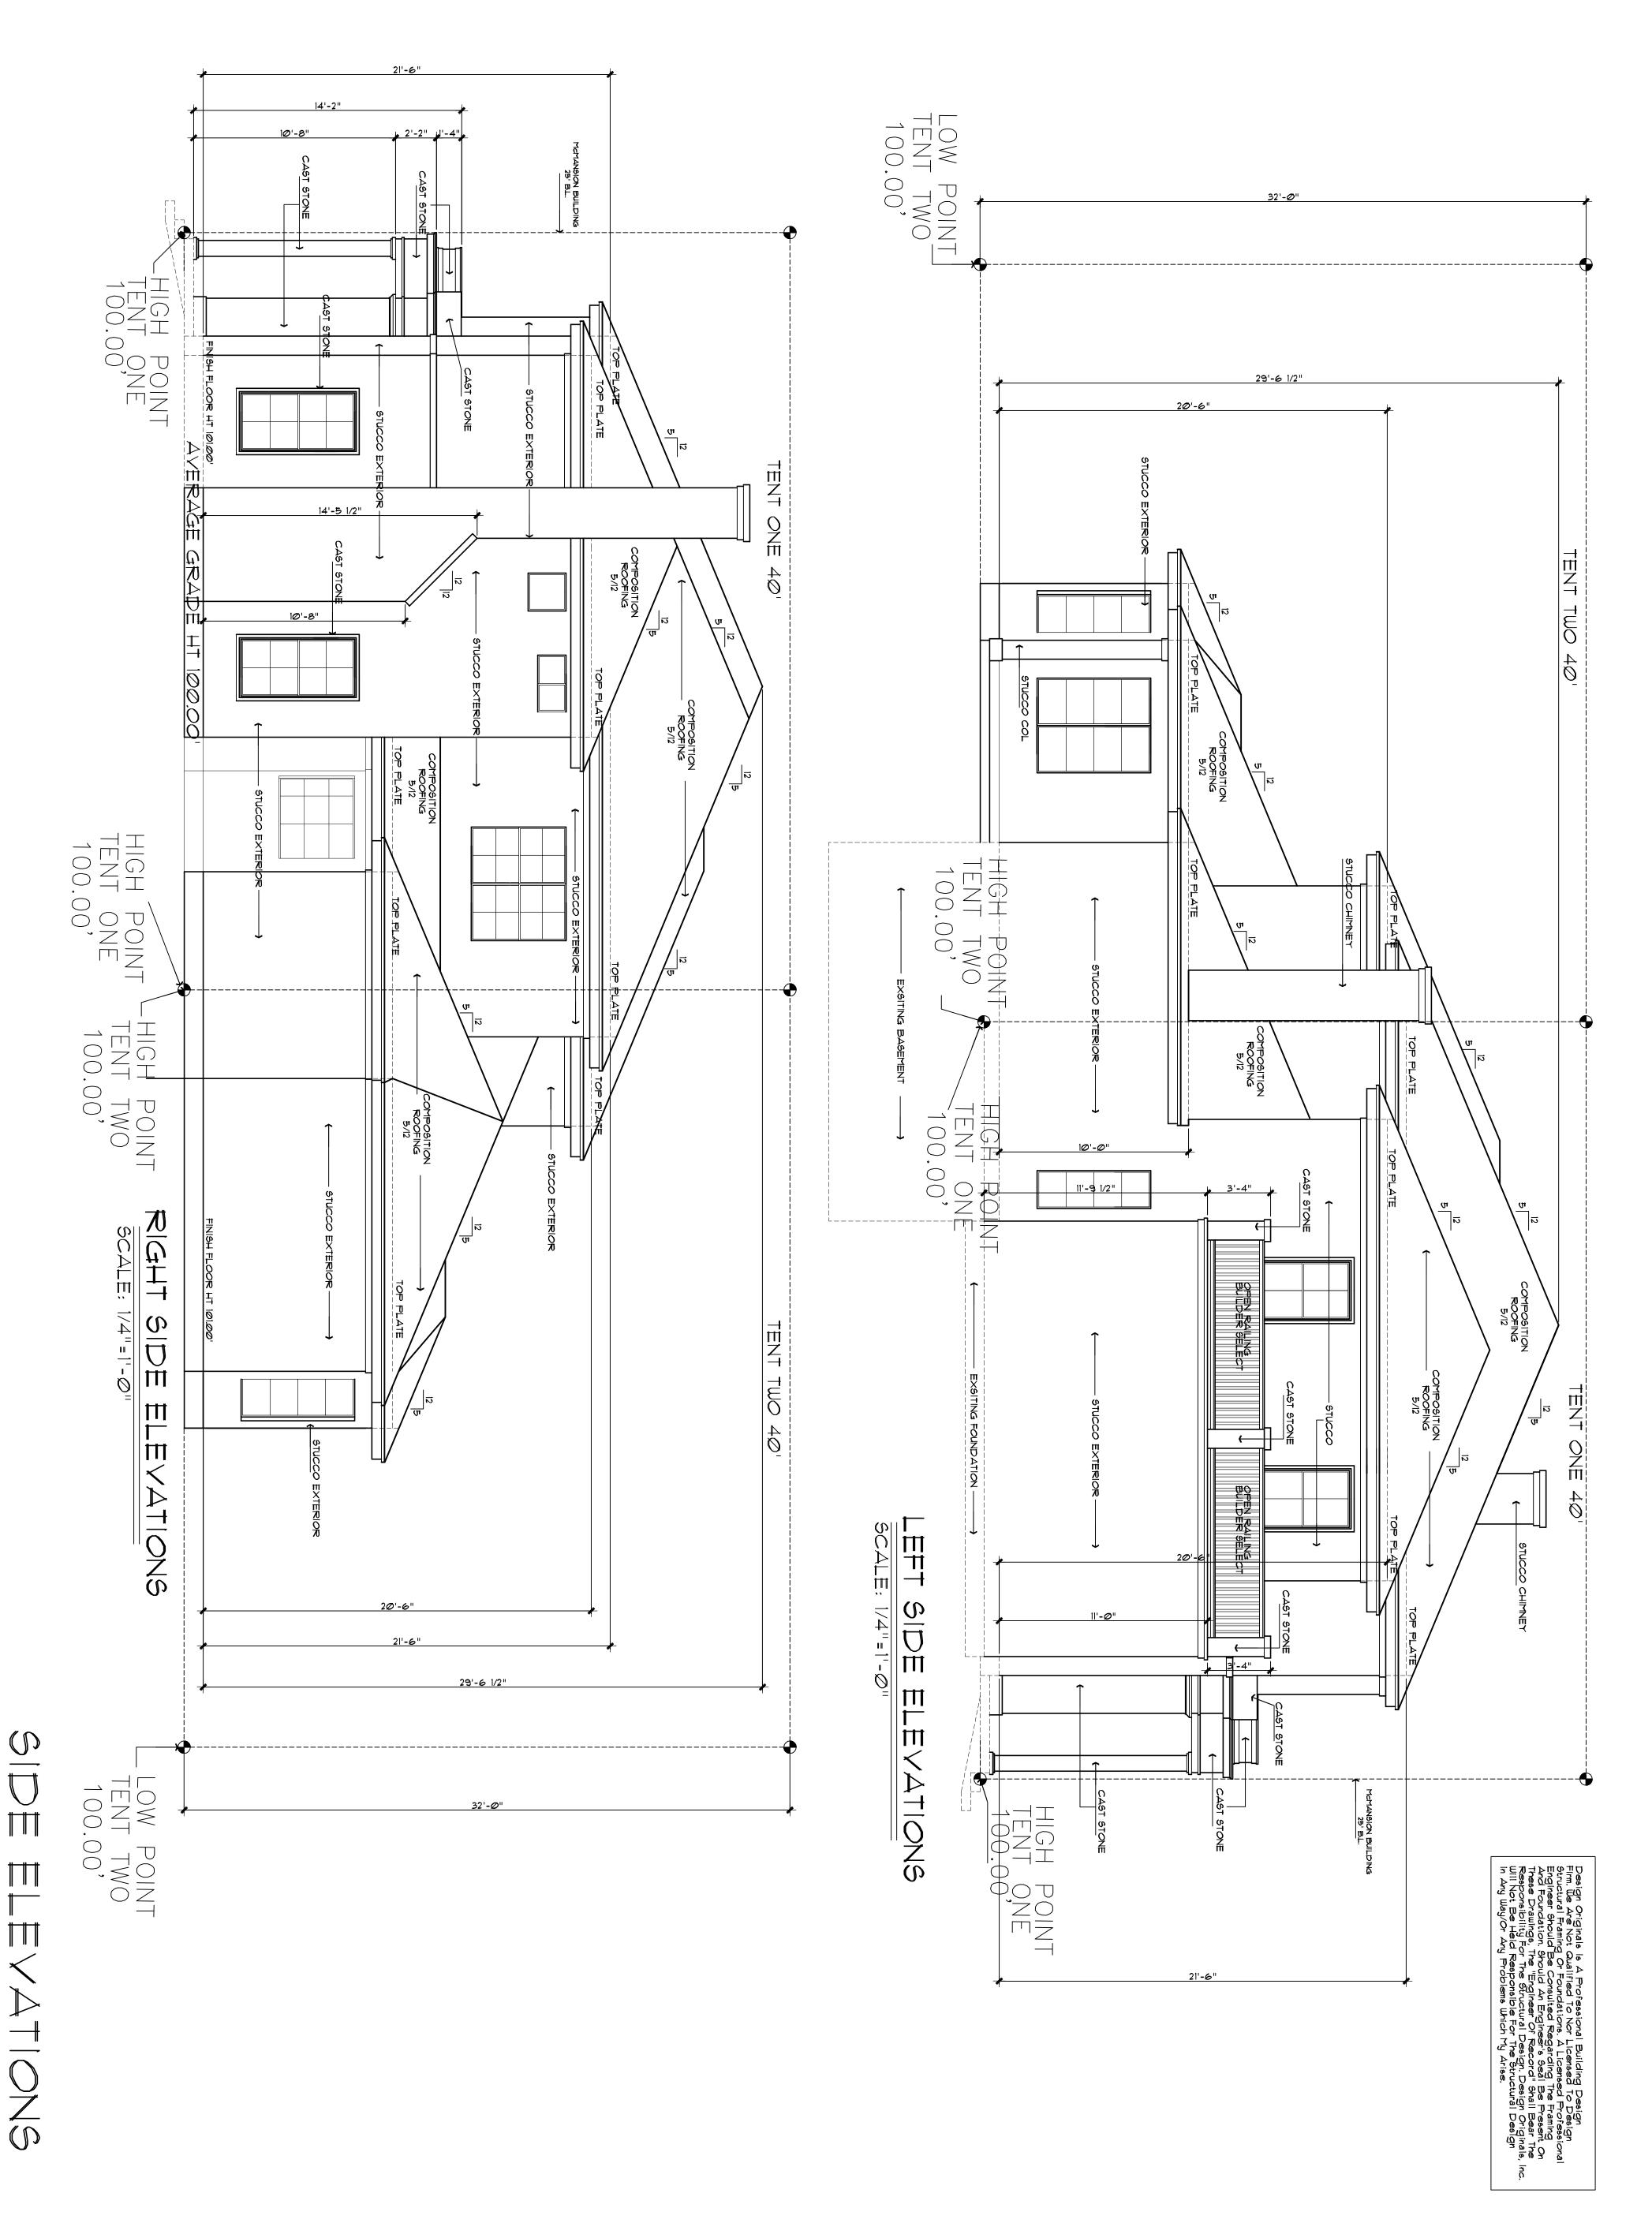

The applicant proposes to construct a two-story addition to the rear and full second story addition on the existing house and remodel the front elevation. Changes include a hipped roof, enlarging the first floor windows and installing cast stone lintels, re-stuccoing the walls and removing the faux quoin elements, and revising the architectural details surrounding the front door.