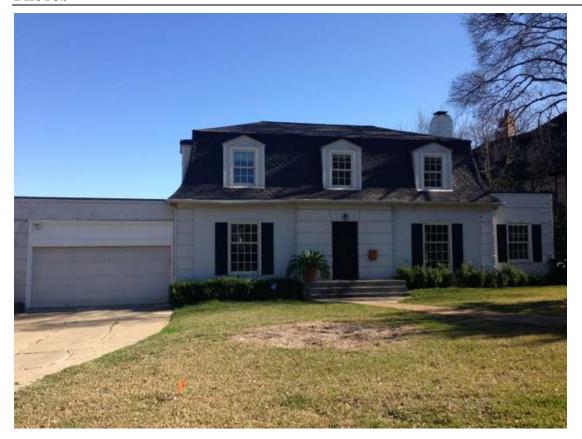

### PROJECT SPECIFICATIONS

The existing house is a c. 1939 approximately 3700 sq. ft., one-and-one-half story house. The upper half story is entirely under a mansard roof with gabled dormers. The lower story is stucco with large faux quoin elements at the corners and around the front door. The symmetrically located windows on the façade are double-hung, multi-paned windows and those on the first level have shutters. There is a flat roofed, one-story wing to one side with cladding, quoins and windows similar to the main house. The other side of the house has a flat roofed, attached garage, which does not appear to be original to the house.

The applicant proposes to construct a two-story addition to the rear and full second story addition on the existing house and remodel the front elevation. Changes include a hipped roof, enlarging the first floor windows and installing cast stone lintels, re-stuccoing the walls and removing the faux quoin elements, and revising the architectural details surrounding the front door.