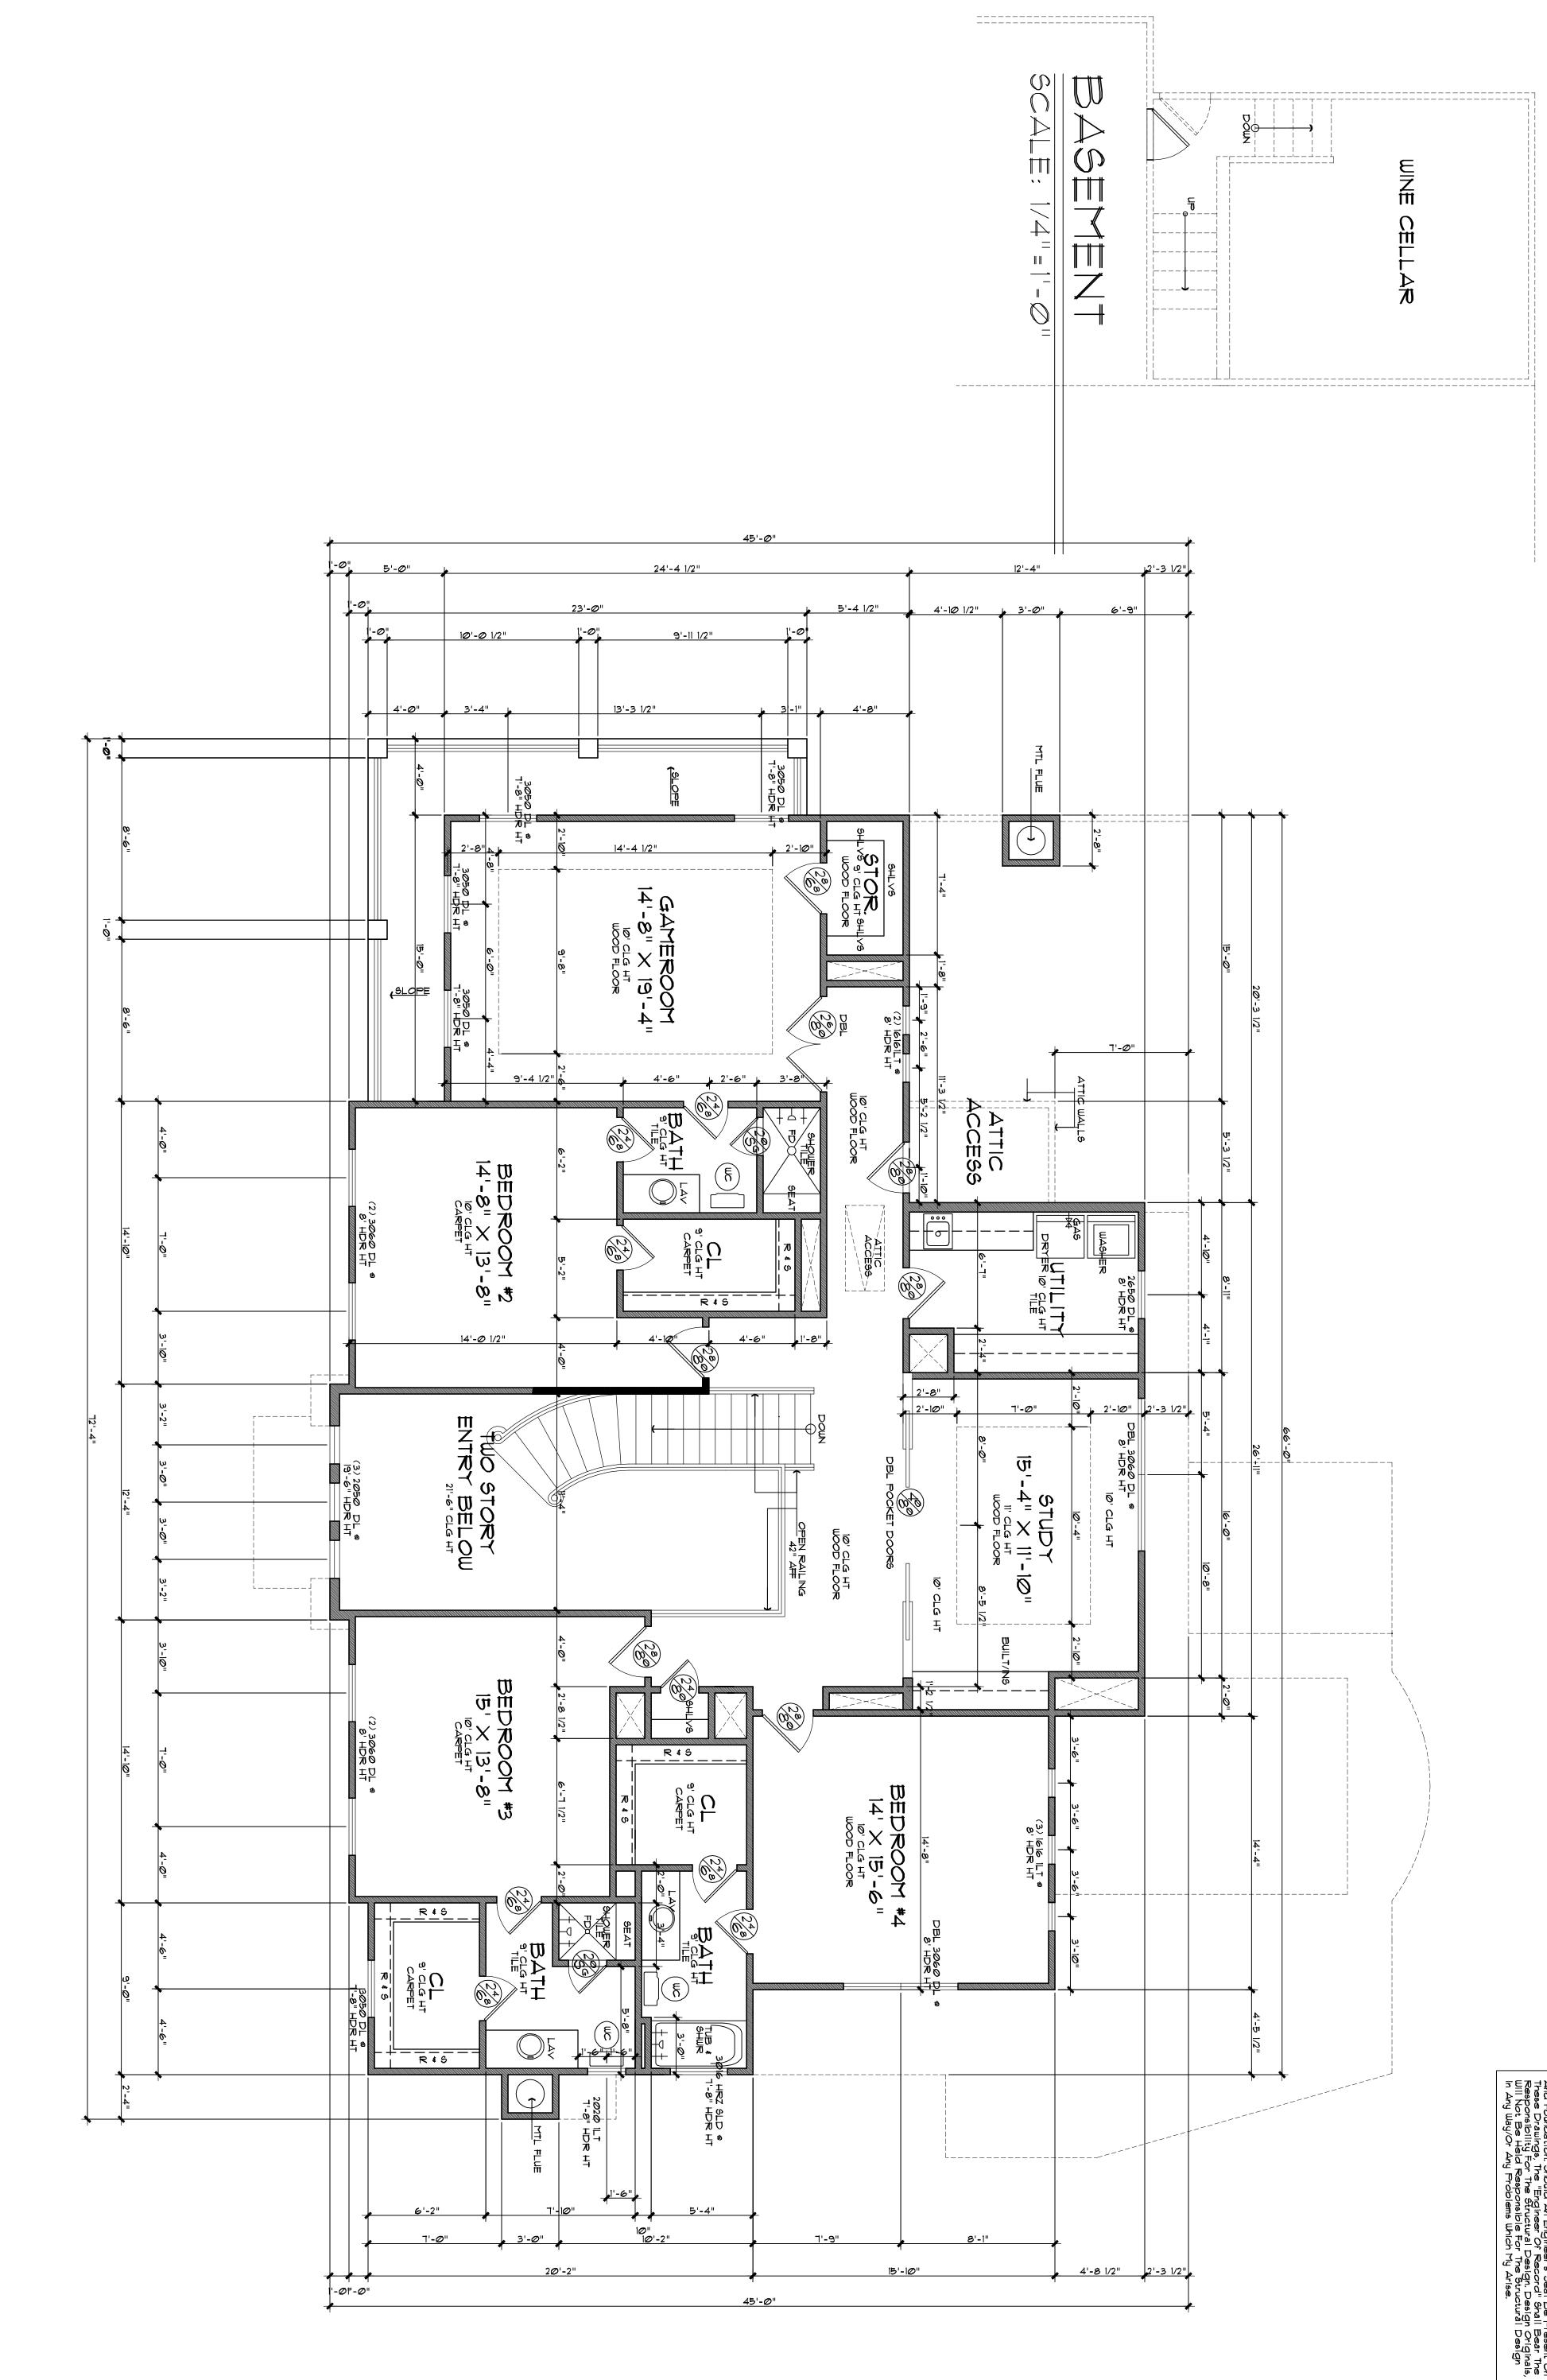

The applicant proposes to construct a two-story addition to the rear and full second story addition on the existing house and remodel the front elevation. Changes include a hipped roof, enlarging the first floor windows and installing cast stone lintels, re-stuccoing the walls and removing the faux quoin elements, and revising the architectural details surrounding the front door.