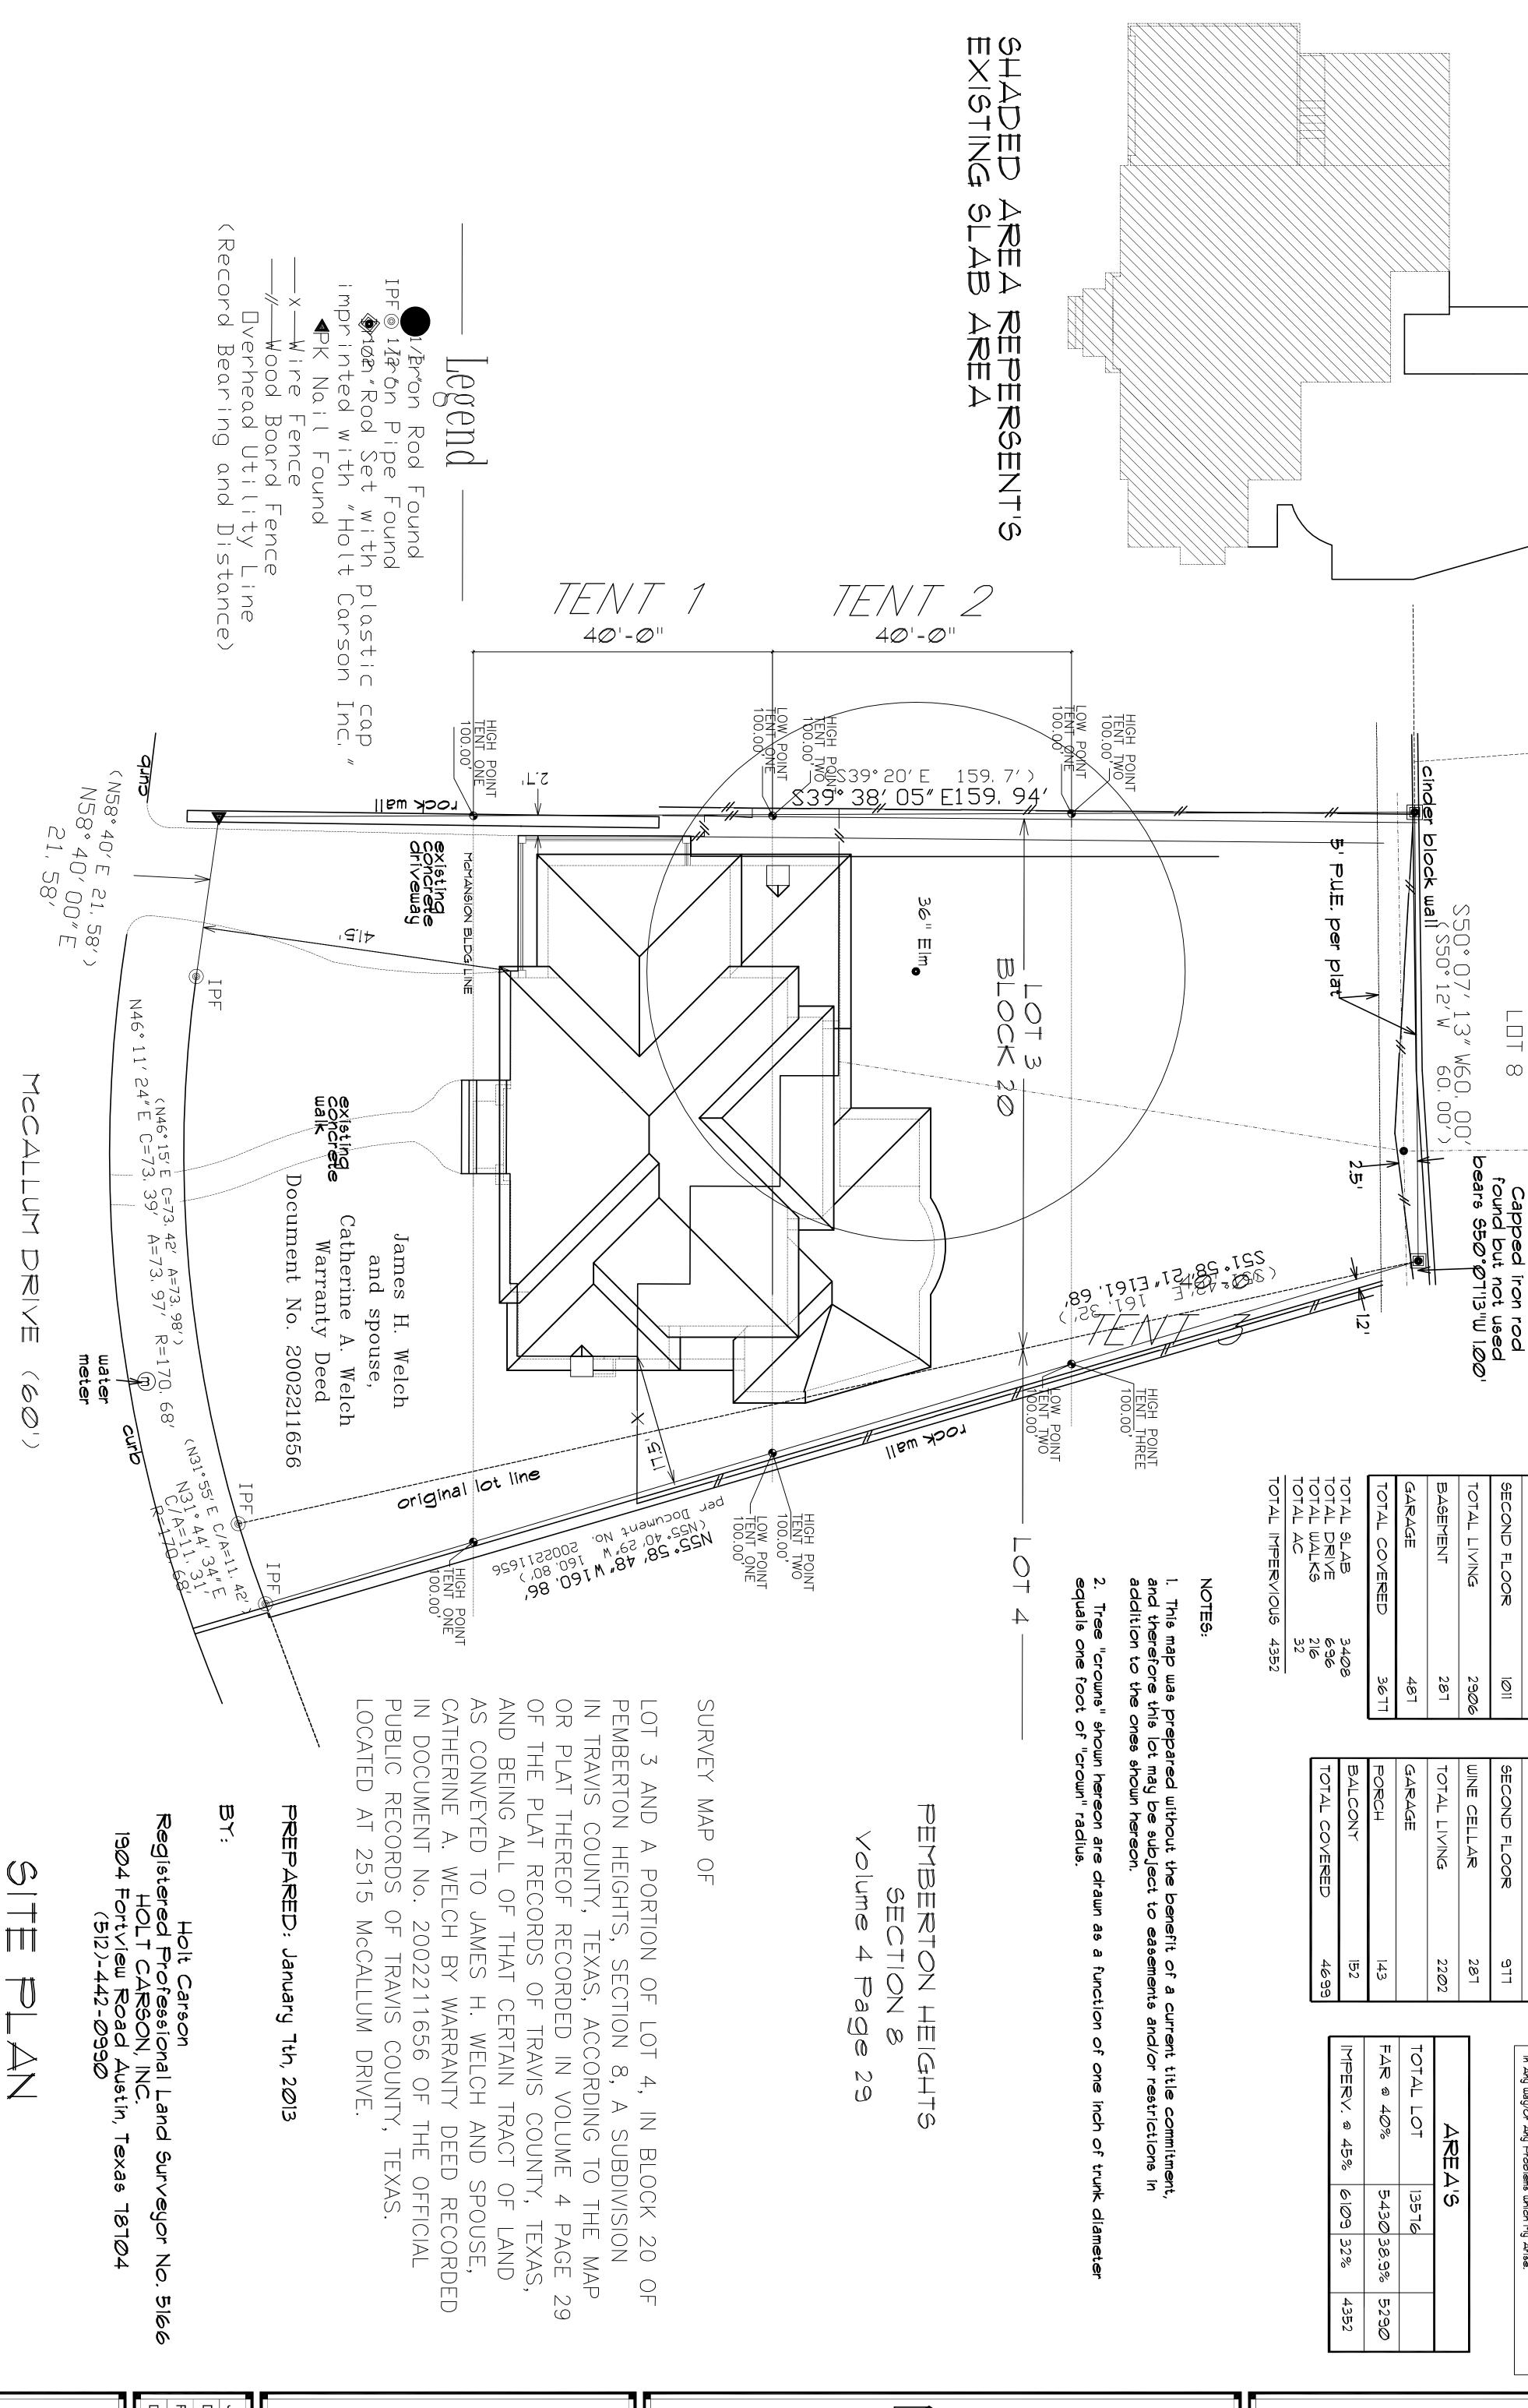

### PROJECT SPECIFICATIONS

The existing house is a c. 1939 approximately 3700 sq. ft., one-and-one-half story house. The upper half story is entirely under a mansard roof with gabled dormers. The lower story is stucco with large faux quoin elements at the corners and around the front door. The symmetrically located windows on the façade are double-hung, multi-paned windows and those on the first level have shutters. There is a flat roofed, one-story wing to one side with cladding, quoins and windows similar to the main house. The other side of the house has a flat roofed, attached garage, which does not appear to be original to the house.

The applicant proposes to construct a two-story addition to the rear and full second story addition on the existing house and remodel the front elevation. Changes include a hipped roof, enlarging the first floor windows and installing cast stone lintels, re-stuccoing the walls and removing the faux quoin elements, and revising the architectural details surrounding the front door.

**EXISTING** 

AREA'S

ZIIIE

N 

| TOTAL COVERED | BALCONY | TORCI | GARAGE | TOTAL LIVING  | MINE CELLAR | SECOND FLOOR | FIRST FLOOR | NEW AREA'S |
|---------------|---------|-------|--------|---------------|-------------|--------------|-------------|------------|
| 5835          | 152     | 143   | 432    | 8<br>20<br>20 | 287         | 1988         | 2833        |            |

| NEW AREA'S    |      |
|---------------|------|
| MOOTH 1921    | 2833 |
| SECOND FLOOR  | 1988 |
| SYTTEC BNIM   | 287  |
| TOTAL LIVING  | 8    |
|               | 432  |
| PORCH         | 143  |
| BALCONY       | 152  |
| TOTAL COVERED | 5835 |

| NEW AREA'S    |      |
|---------------|------|
| FIRST FLOOR   | 2833 |
| SECOND FLOOR  | 1988 |
| MINE CELLAR   | 287  |
| TOTAL LIVING  | 5108 |
|               | 432  |
| PORCH         | 143  |
| BALCONY       | 152  |
| TOTAL COVERED | 5835 |