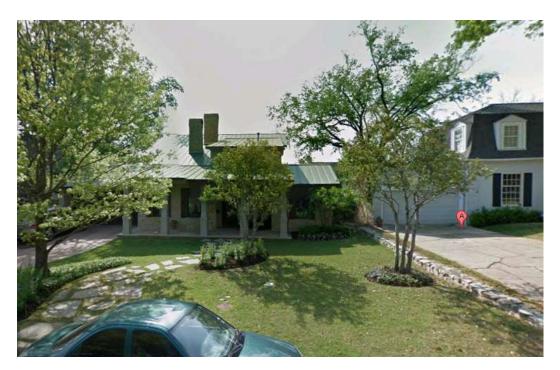

### PROJECT SPECIFICATIONS

The existing house is a c. 1939 approximately 3700 sq. ft., one-and-one-half story house. The upper half story is entirely under a mansard roof with gabled dormers. The lower story is stucco with large faux quoin elements at the corners and around the front door. The symmetrically located windows on the façade are double-hung, multi-paned windows and those on the first level have shutters. There is a flat roofed, one-story wing to one side with cladding, quoins and windows similar to the main house. The other side of the house has a flat roofed, attached garage, which does not appear to be original to the house.

The applicant proposes to construct a two-story addition to the rear and full second story addition on the existing house and remodel the front elevation. Changes include a hipped roof, enlarging the first floor windows and installing cast stone lintels, re-stuccoing the walls and removing the faux quoin elements, and revising the architectural details surrounding the front door.