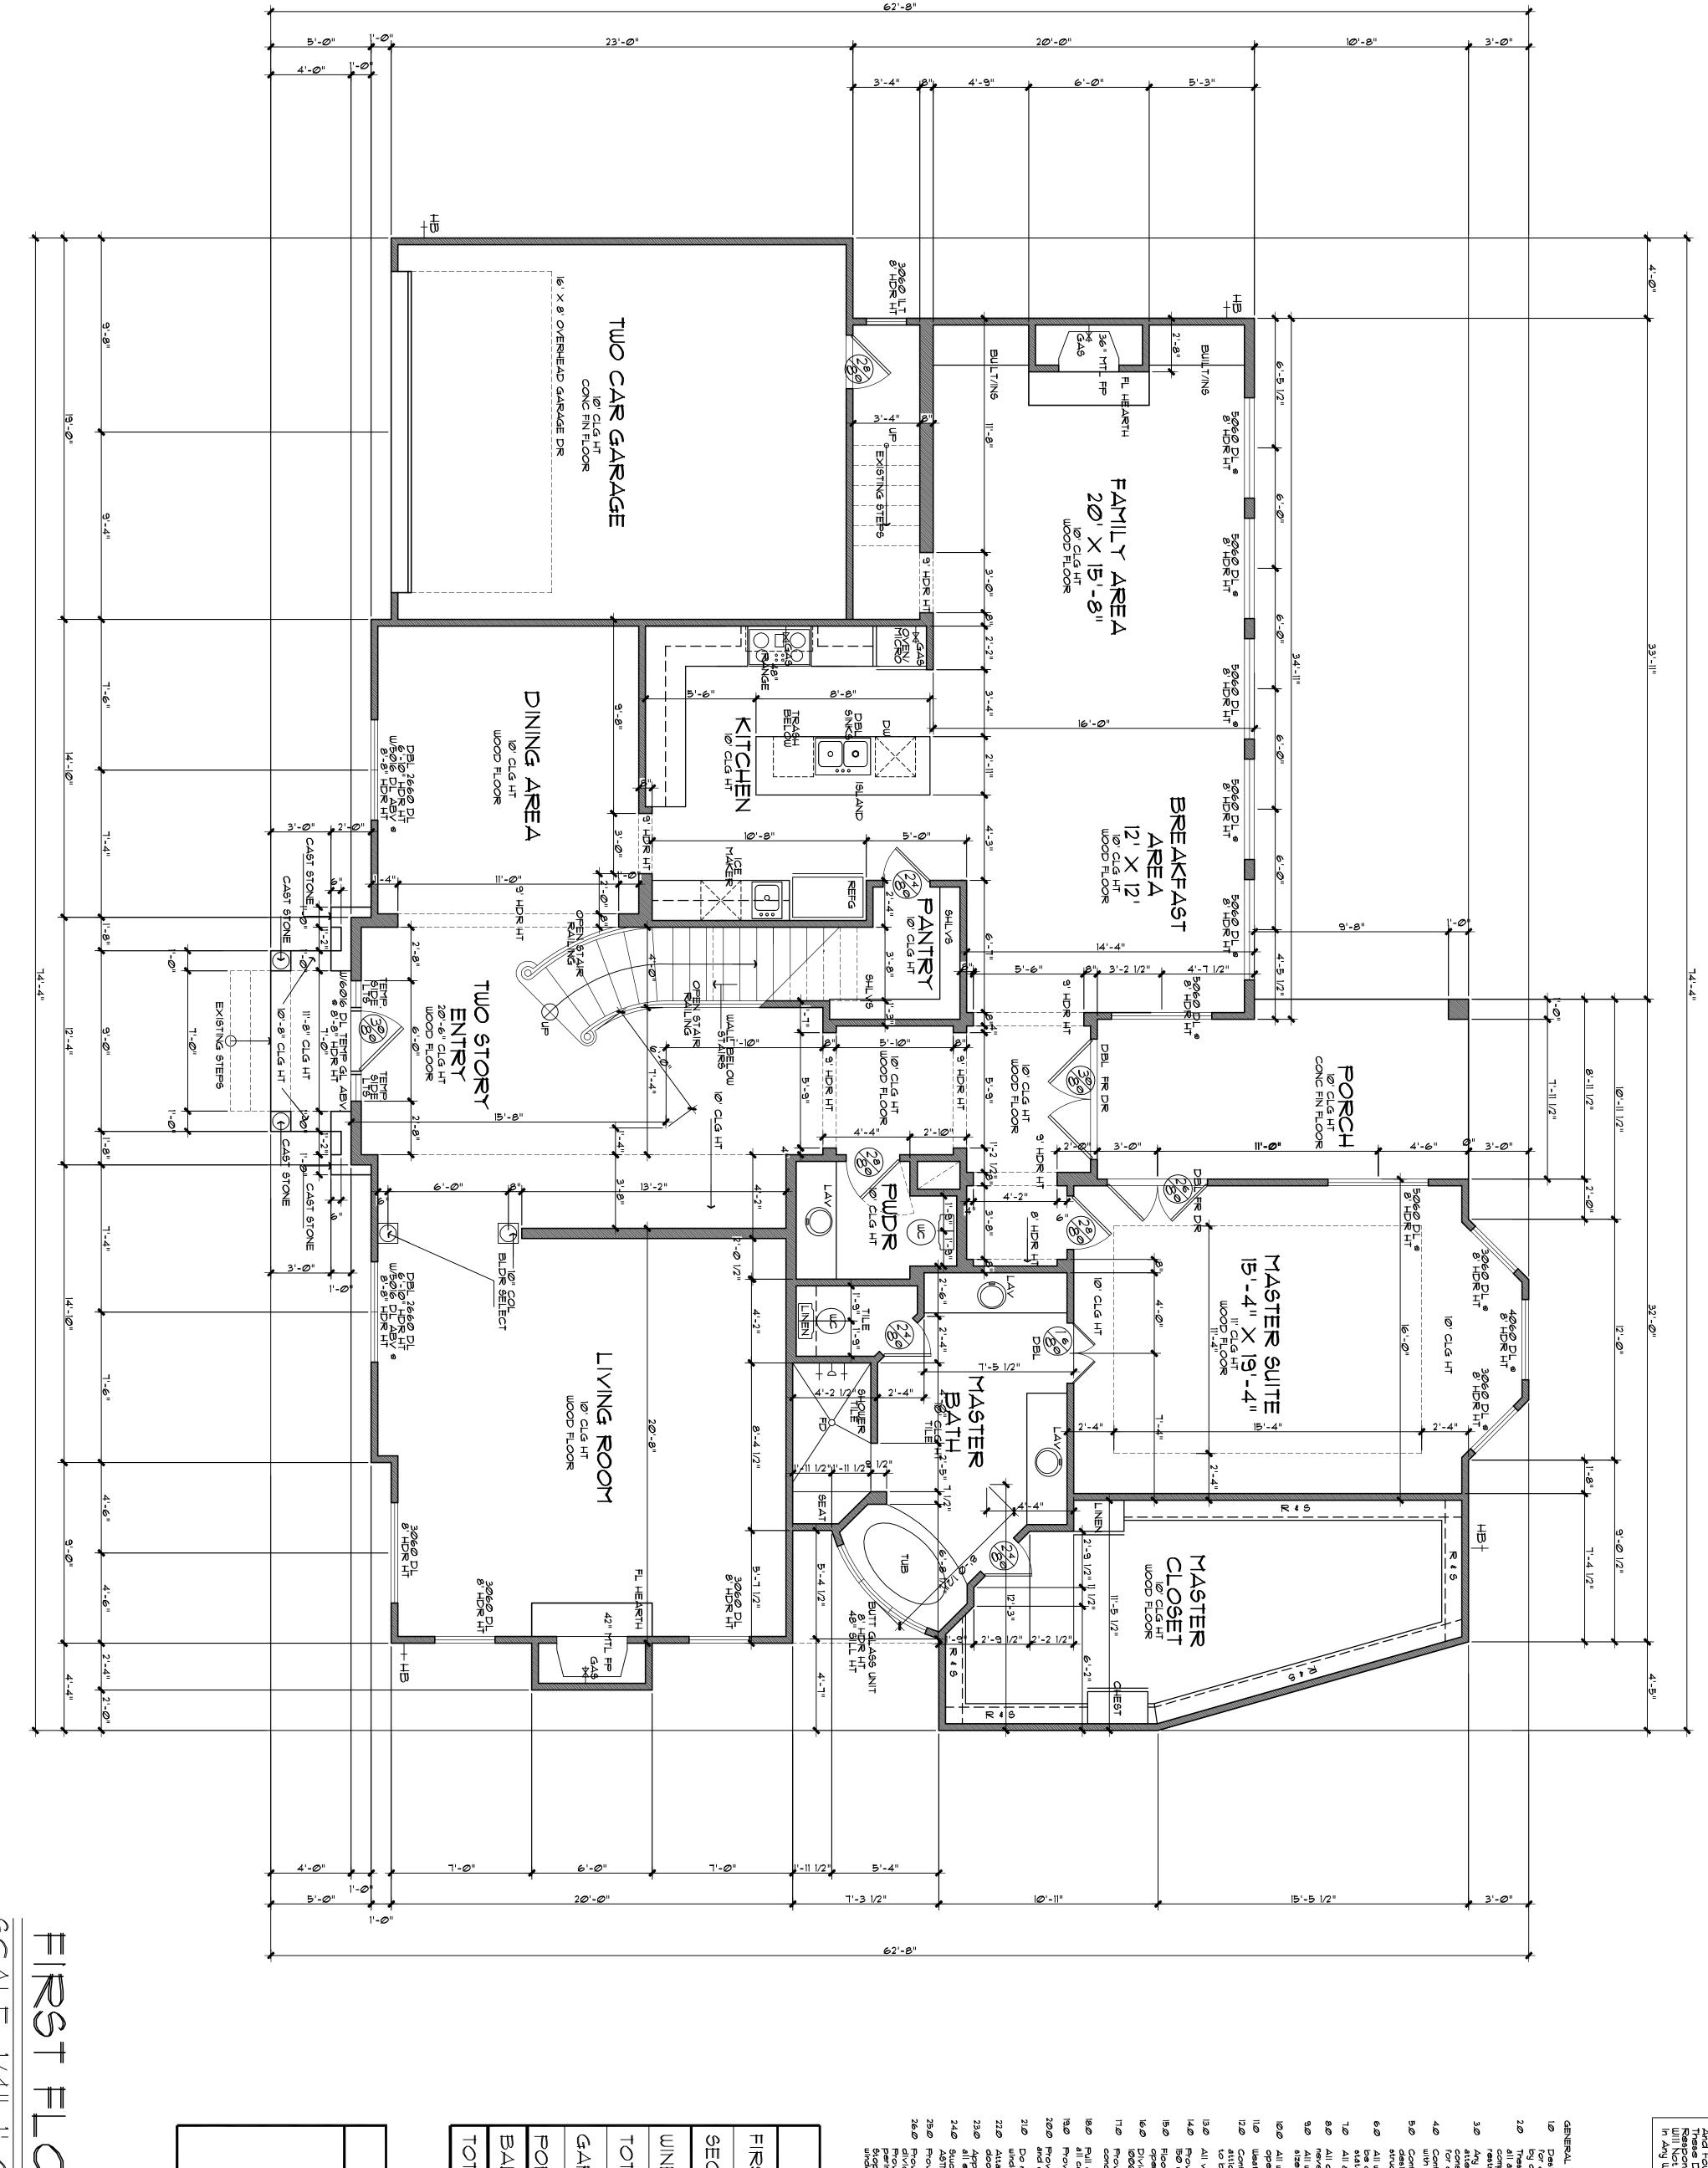

### PROJECT SPECIFICATIONS

The existing house is a c. 1939 approximately 3700 sq. ft., one-and-one-half story house. The upper half story is entirely under a mansard roof with gabled dormers. The lower story is stucco with large faux quoin elements at the corners and around the front door. The symmetrically located windows on the façade are double-hung, multi-paned windows and those on the first level have shutters. There is a flat roofed, one-story wing to one side with cladding, quoins and windows similar to the main house. The other side of the house has a flat roofed, attached garage, which does not appear to be original to the house.

The applicant proposes to construct a two-story addition to the rear and full second story addition on the existing house and remodel the front elevation. Changes include a hipped roof, enlarging the first floor windows and installing cast stone lintels, re-stuccoing the walls and removing the faux quoin elements, and revising the architectural details surrounding the front door.

Construction

Jason Hunt

OFFICE (512) 968-HUNT

CELL (512) 275-5816

FIRST FLOOR

1895

FIRST FLOOR

938

**EXISTING** 

AREA'S

ZIIIE

N 

| TOTAL COVERED | BALCONY | TORCI | GARAGE | TOTAL LIVING  | MINE CELLAR | SECOND FLOOR | FIRST FLOOR | NEW AREA'S |
|---------------|---------|-------|--------|---------------|-------------|--------------|-------------|------------|
| 5835          | 152     | 143   | 432    | 8<br>20<br>20 | 287         | 1988         | 2833        |            |

| NEW AREA'S    |      |
|---------------|------|
| MOOTH 1921    | 2833 |
| SECOND FLOOR  | 1988 |
| SYTTEC BNIM   | 287  |
| TOTAL LIVING  | 8    |
|               | 432  |
| PORCH         | 143  |
| BALCONY       | 152  |
| TOTAL COVERED | 5835 |

| NEW AREA'S    |      |
|---------------|------|
| FIRST FLOOR   | 2833 |
| SECOND FLOOR  | 1988 |
| MINE CELLAR   | 287  |
| TOTAL LIVING  | 5108 |
|               | 432  |
| PORCH         | 143  |
| BALCONY       | 152  |
| TOTAL COVERED | 5835 |