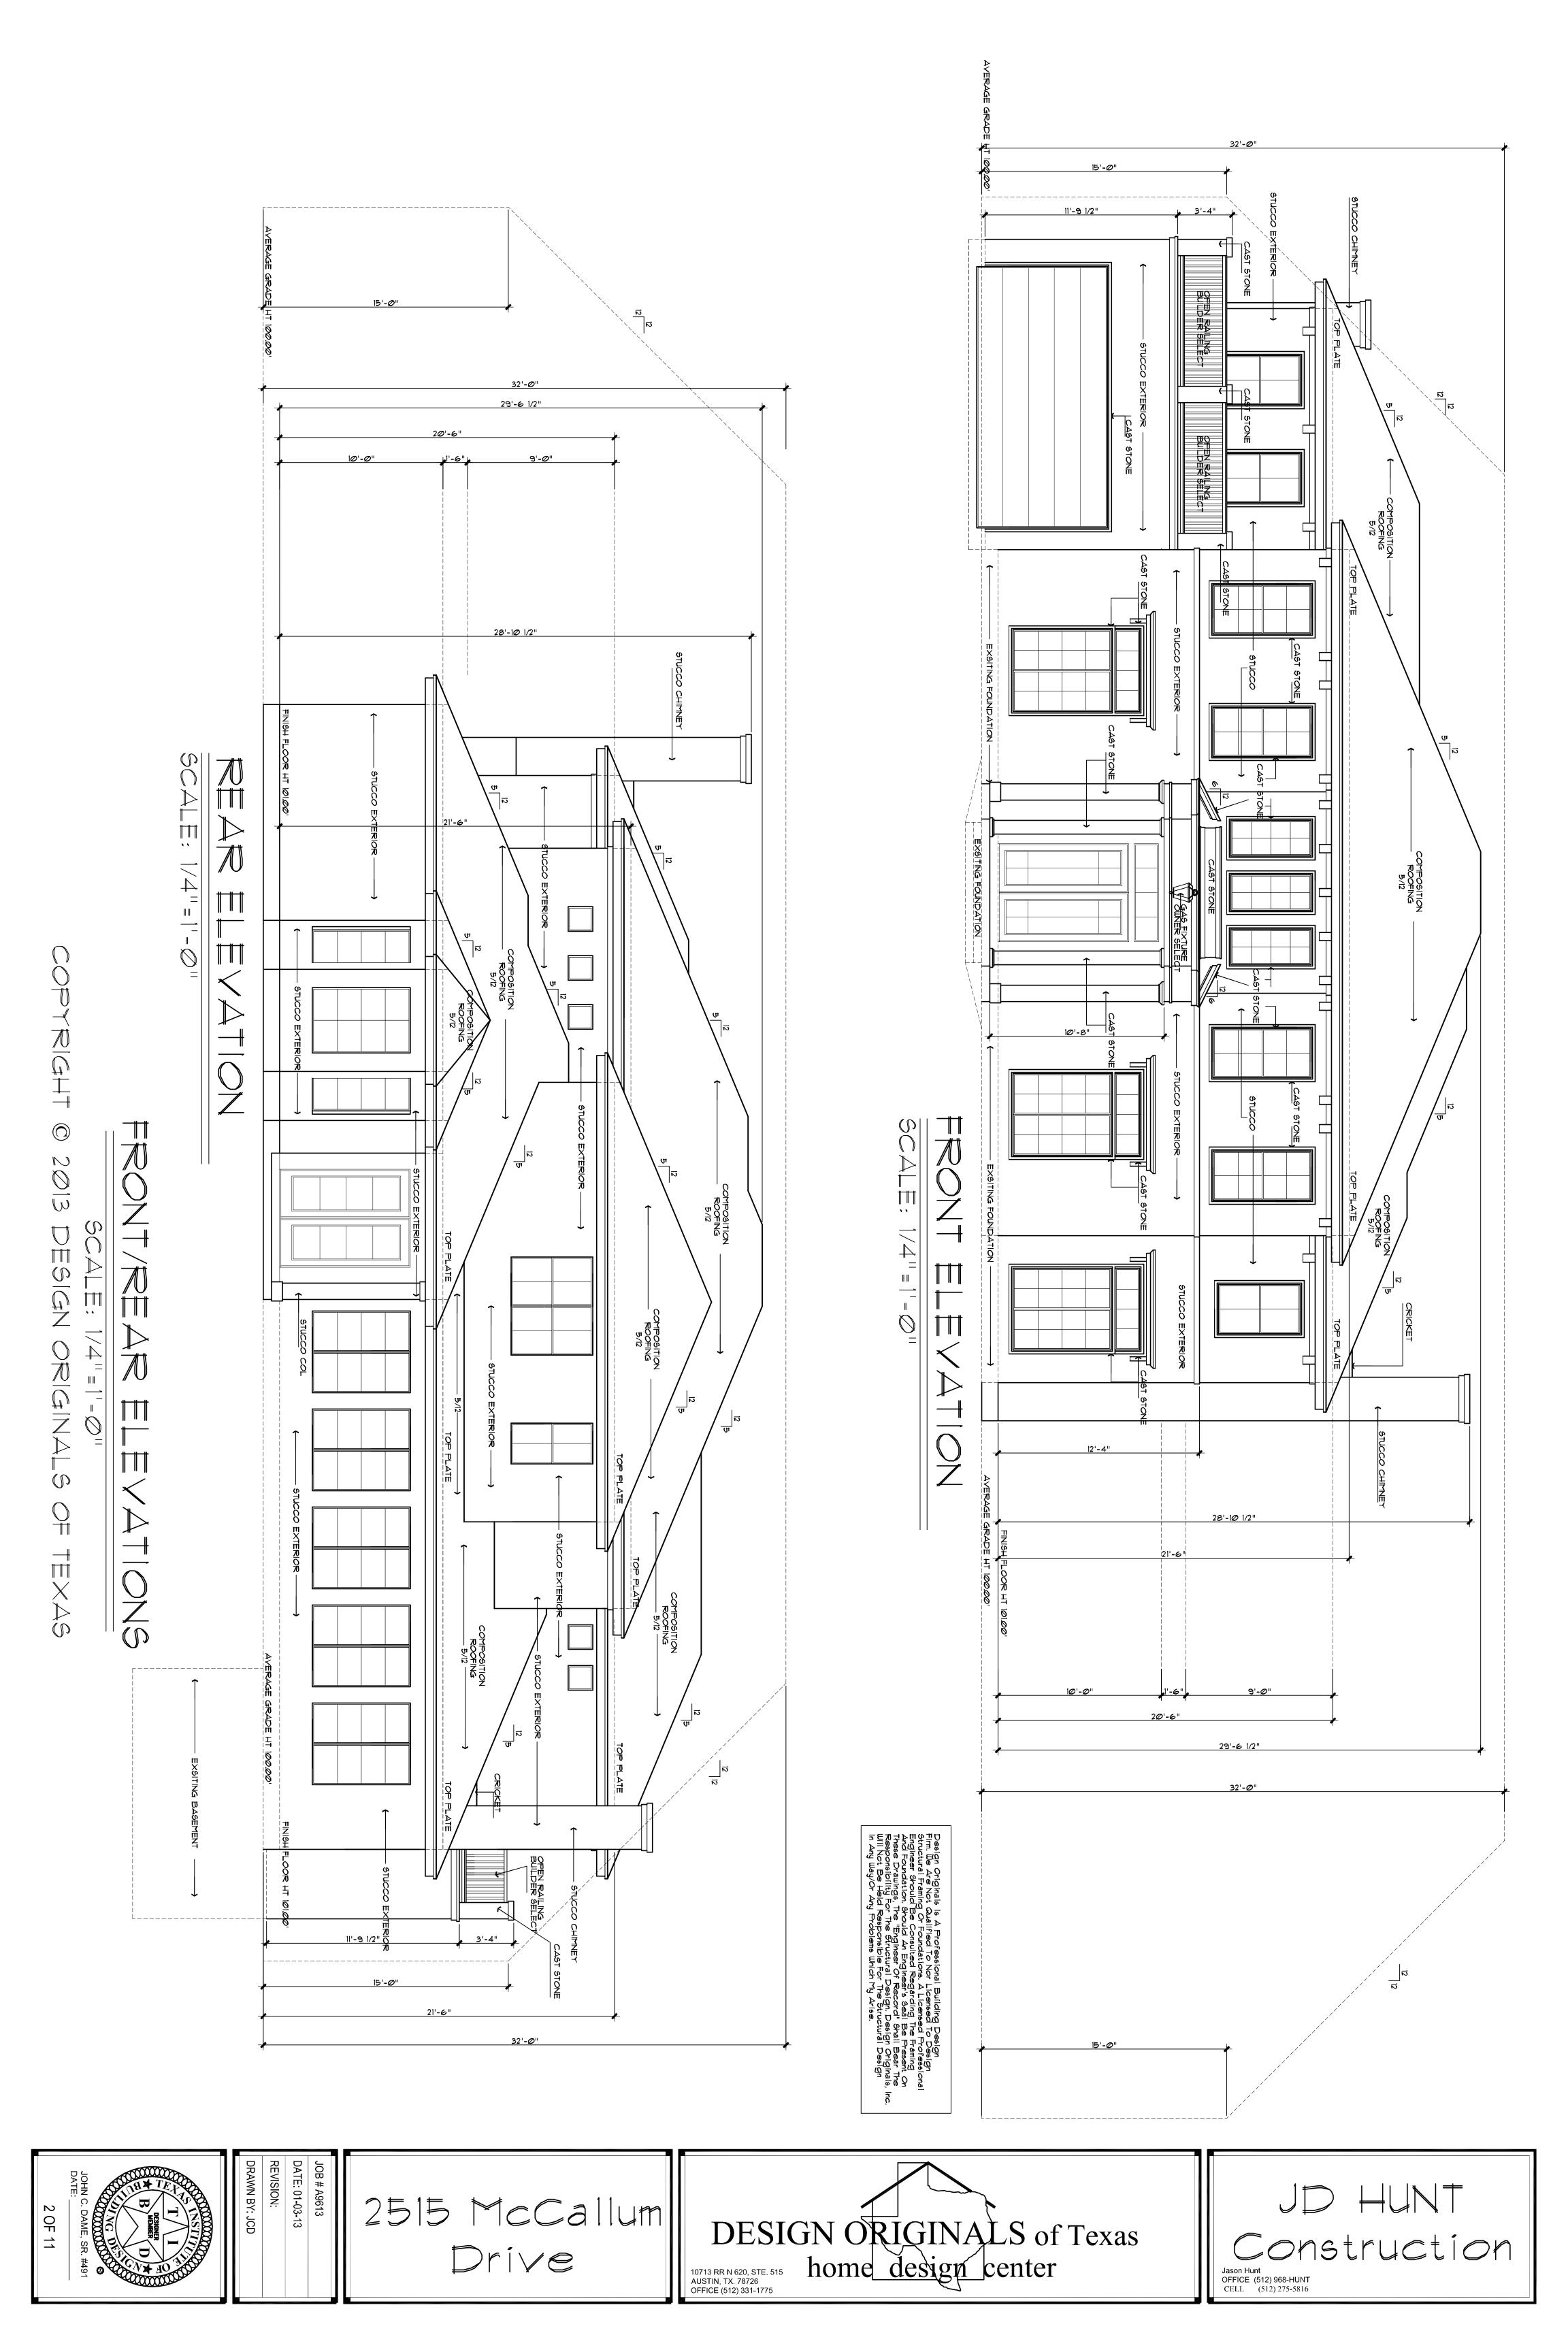

### PROJECT SPECIFICATIONS

The existing house is a c. 1939 approximately 3700 sq. ft., one-and-one-half story house. The upper half story is entirely under a mansard roof with gabled dormers. The lower story is stucco with large faux quoin elements at the corners and around the front door. The symmetrically located windows on the façade are double-hung, multi-paned windows and those on the first level have shutters. There is a flat roofed, one-story wing to one side with cladding, quoins and windows similar to the main house. The other side of the house has a flat roofed, attached garage, which does not appear to be original to the house.

The applicant proposes to construct a two-story addition to the rear and full second story addition on the existing house and remodel the front elevation. Changes include a hipped roof, enlarging the first floor windows and installing cast stone lintels, re-stuccoing the walls and removing the faux quoin elements, and revising the architectural details surrounding the front door.