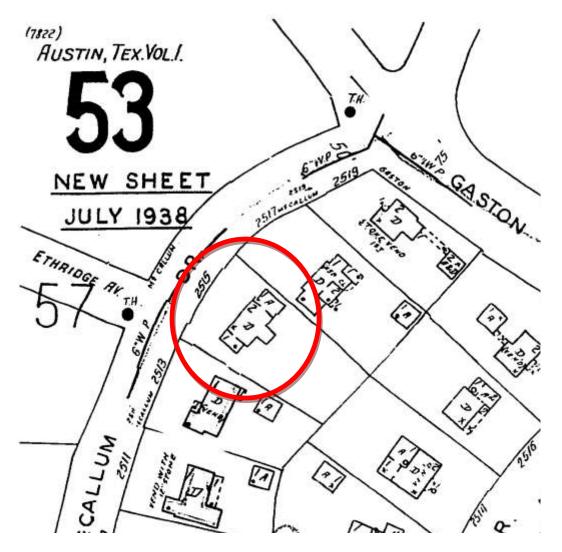

1939 Sewer Connection Permit

1961 update of Sanborn map

CASE#: NRD-2012-0019 LOCATION: 2515 Mc Callum Drive

This product is for informational purposes and may not have been prepared for or be suitable for legal, engineering, or surveying purposes. It does not represent an on-the-ground survey and represents only the approximate relative location of property boundaries.