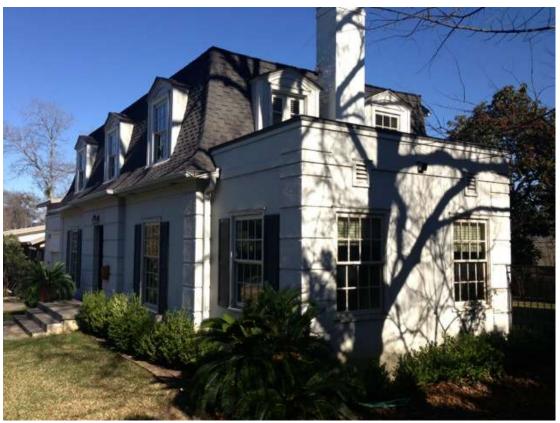

### PROJECT SPECIFICATIONS

The existing house is a c. 1939 approximately 3700 sq. ft., one-and-one-half story house. The upper half story is entirely under a mansard roof with gabled dormers. The lower story is stucco with large faux quoin elements at the corners and around the front door. The symmetrically located windows on the façade are double-hung, multi-paned windows and those on the first level have shutters. There is a flat roofed, one-story wing to one side with cladding, quoins and windows similar to the main house. The other side of the house has a flat roofed, attached garage, which does not appear to be original to the house.

The applicant proposes to construct a two-story addition to the rear and full second story addition on the existing house and remodel the front elevation. Changes include a hipped roof, enlarging the first floor windows and installing cast stone lintels, re-stuccoing the walls and removing the faux quoin elements, and revising the architectural details surrounding the front door.