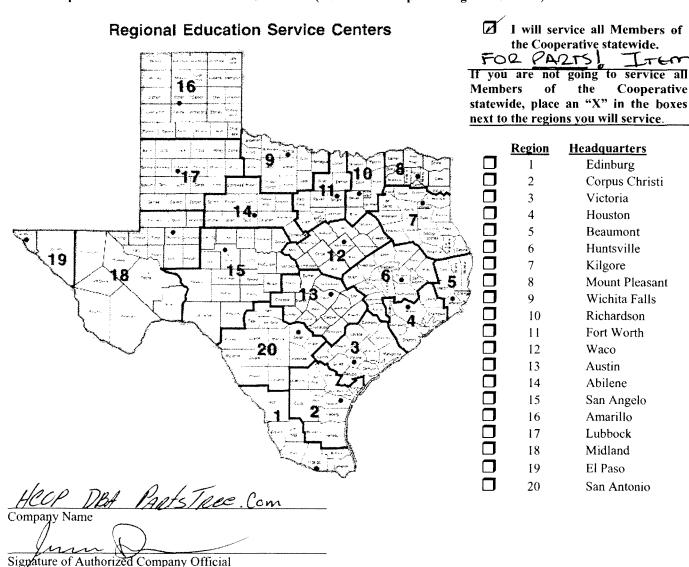

Region Served: All Texas Regions

States Served: All States

Contract Exceptions: For Whole Goods Texas regions 13 only & states serviced is Texas only. Whole goods fre

destination will include a fuel surcharge of \$3 per 60 miles of travel round trip.