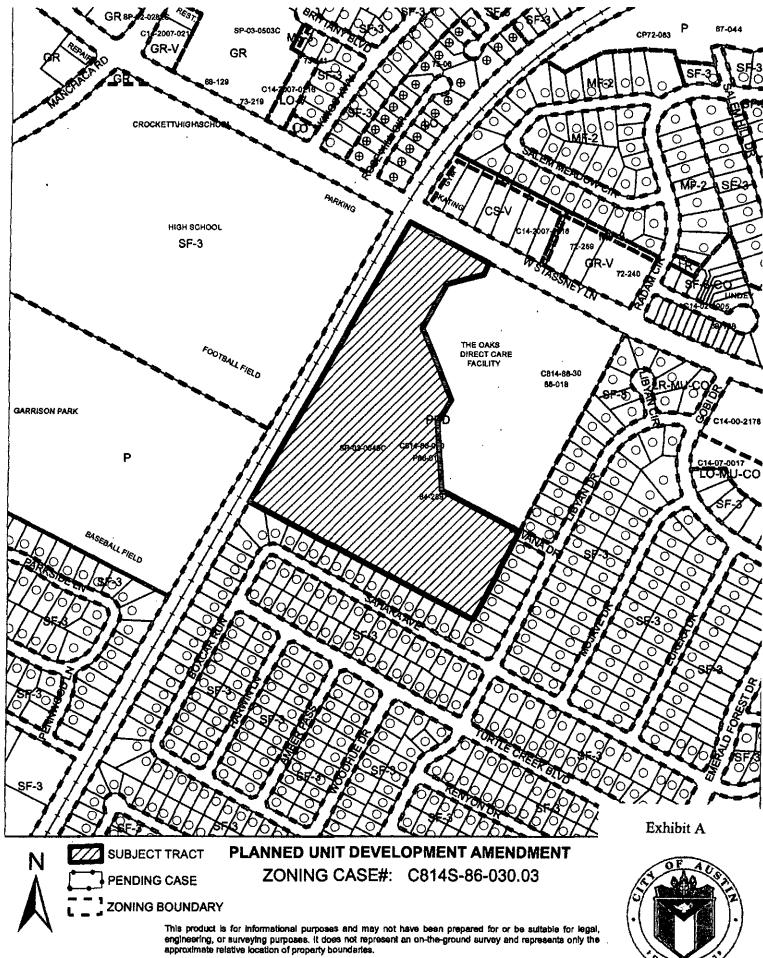

## BE IT ORDAINED BY THE CITY COUNCIL OF THE CITY OF AUSTIN:

PART 1. The planned unit development now known as Fhe Oaks Treatment Center planned unit development ("The Oaks PUD") was approved December 18, 1986 as Healthvest PUD under Ordinance No. 861218-G, amended under Ordinance No. 021212-38 and renamed the Oaks Treatment Center PUD. This amendment changes the land use plan and development standards for approximately 20.39 acres of land located at 1601 West Stassney Lane in Travis County.

PART 2. The zoning map established by Section 25-2-191 of the City Code is amended to change the base district for The Oaks PUD from planned unit development (PUD) district to planned unit development (PUD) district on the property described in Zoning Case No.C814S-86-030.03, on file at the Planning and Development Review Department, as follows:

Lot 2, Resubdivision of Lot 1, Block A, The Oaks II-PUD Subdivision, a subdivision in the City of Austin, Travis County, Texas, according to the map or plat of record in Document No. 200400016 of the Official Public Records of Travis County, Texas (the "Property"),

locally known as 1601 West Stassney Lane, in the City of Austin, Travis County, Texas, and generally identified in the map attached as Exhibit "A".

**PART 3.** Ordinance Nos. 861218-G and 021212-38 are amended to include the changes identified on Exhibit "B" and are incorporated into this ordinance in their entirety as though set forth fully in the text of this ordinance.