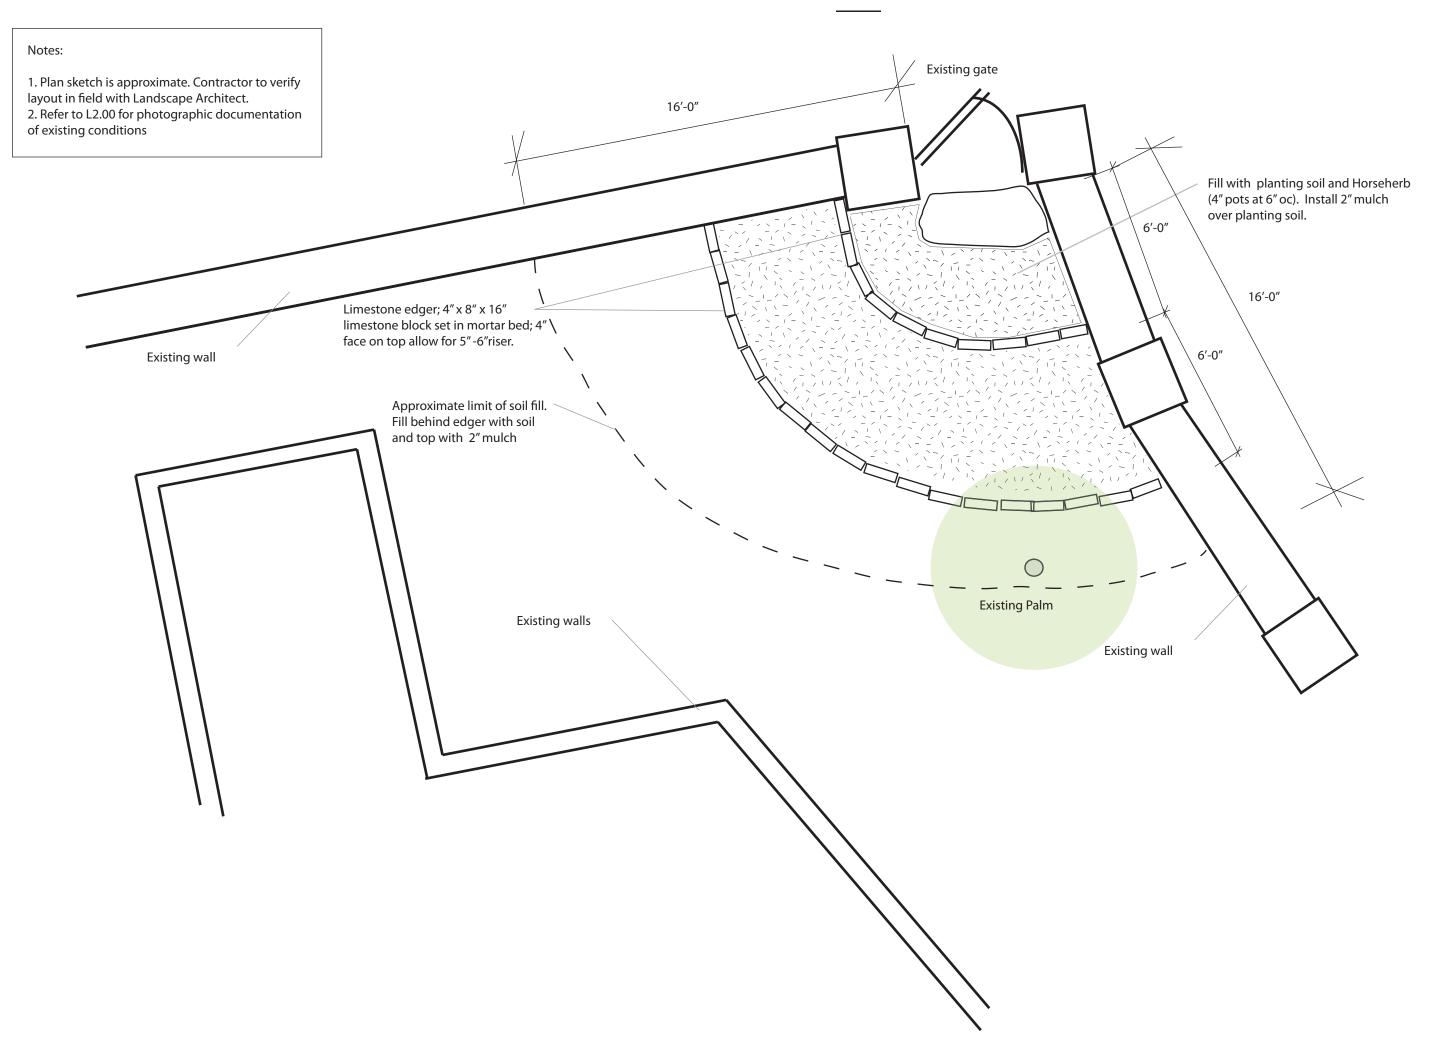

Mayfield Park Erosion Control & Wall Stabilization Plan Overview

L1.00

3/21/13

1200 YAUPON VALLEY RD. AUSTIN TX 78746 Ph: 512-423-1298 Fx: 512-328-5231

Mayfield Park Erosion Control @ Northeast gate

SCALE: 1/4"=1'