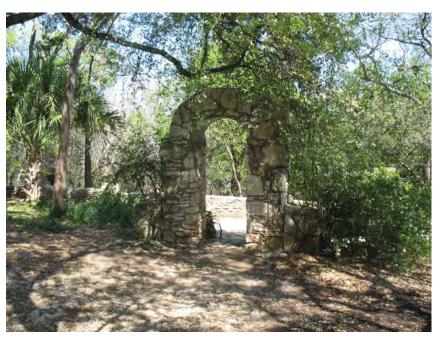

0′ 2′ 4

L1.02

3/21/13

View facing West from Arch: erosion exposing stones and rock subgrade

View facing North from Arch of stone wall remnants requiring reconstruction to prevent further site erosion

View facing East toward Arch-- erosion exposing stones and depositing soil into archway/overlook area