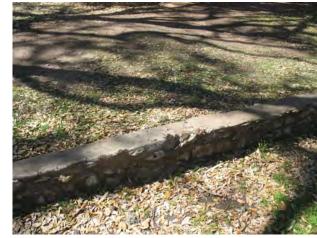

Close-up of wall remnants requiring reconstruction to prevent further site erosion

Close-up of existing wall in historic condition. Wall reconstruction to match

View facing North toward NE Gate -- erosion exposing irrigation pipes, roots, and depositing soil beyond gate