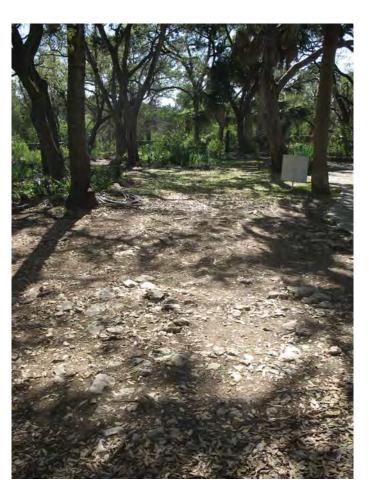

Close-up of wall remnants requiring reconstruction to prevent further site erosion

Close-up of existing wall in historic condition. Wall reconstruction to match

View facing North toward NE Gate -- erosion exposing irrigation pipes, roots, and depositing soil beyond gate

View facing East toward NE Gate -- erosion exposing irrigation pipes, roots, and depositing soil beyond gate

1200 YAUPON VALLEY RD. AUSTIN TX 78746 Ph: 512-423-1298 Fx: 512-328-5231

Mayfield Park Erosion Control & Wall Stabilization Existing Photos