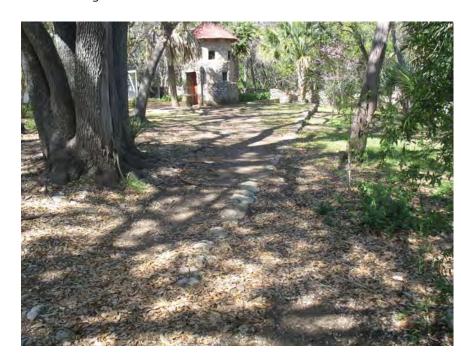

0′ 2′ 4

L1.02

3/21/13

View facing West from Arch: erosion exposing stones and rock subgrade

View facing North from Arch of stone wall remnants requiring reconstruction to prevent further site erosion

View facing East toward Arch-- erosion exposing stones and depositing soil into archway/overlook area

View facing East toward NE Gate -- erosion exposing irrigation pipes, roots, and depositing soil beyond gate

1200 YAUPON VALLEY RD. AUSTIN TX 78746 Ph: 512-423-1298 Fx: 512-328-5231

Mayfield Park Erosion Control & Wall Stabilization Existing Photos