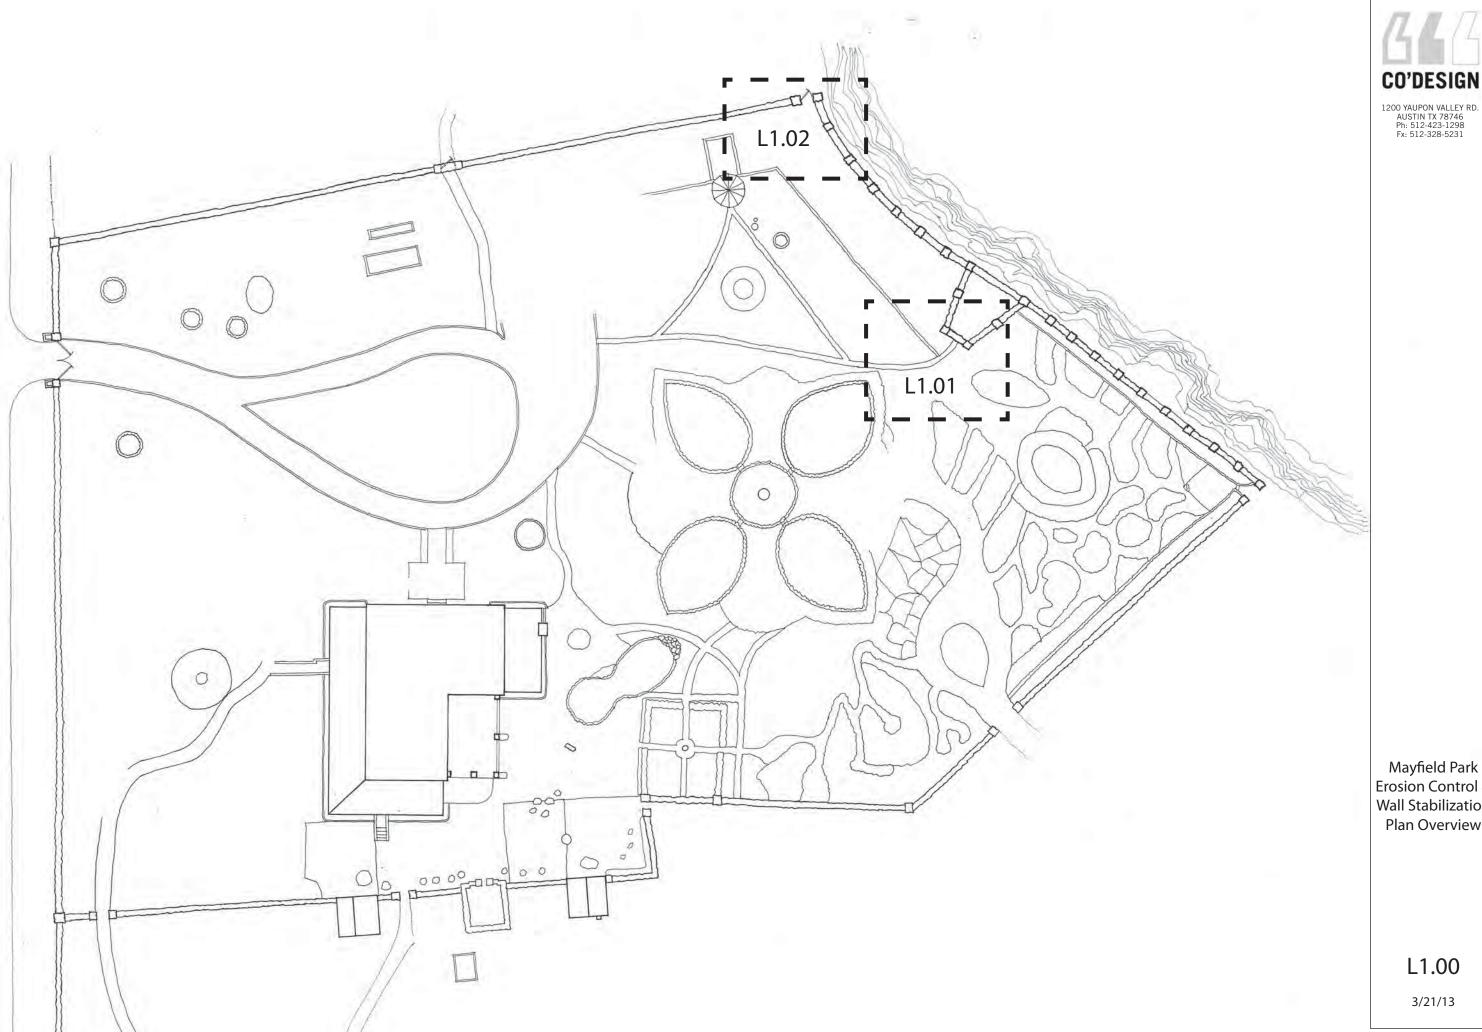

Mayfield Park Erosion Control & Wall Stabilization Plan Overview

L1.00

3/21/13

1200 YAUPON VALLEY RD. AUSTIN TX 78746 Ph: 512-423-1298 Fx: 512-328-5231

Mayfield Park Erosion Control @ Northeast gate

SCALE: 1/4"=1'