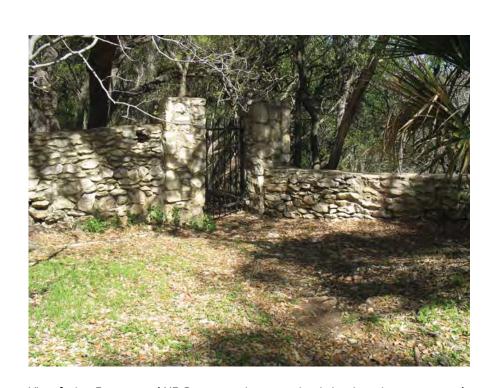

Close-up of wall remnants requiring reconstruction to prevent further site erosion

Close-up of existing wall in historic condition. Wall reconstruction to match

View facing North toward NE Gate -- erosion exposing irrigation pipes, roots, and depositing soil beyond gate

View facing East toward NE Gate -- erosion exposing irrigation pipes, roots, and depositing soil beyond gate

1200 YAUPON VALLEY RD. AUSTIN TX 78746 Ph: 512-423-1298 Fx: 512-328-5231

Mayfield Park Erosion Control & Wall Stabilization Existing Photos