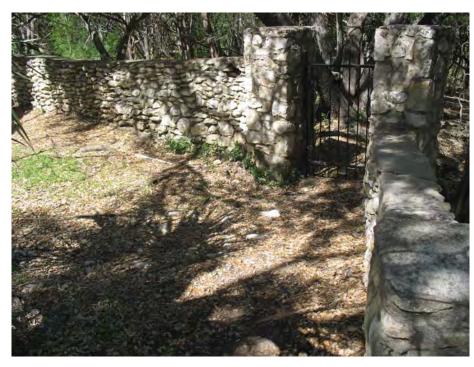

Close-up of wall remnants requiring reconstruction to prevent further site erosion

Close-up of existing wall in historic condition. Wall reconstruction to match

View facing North toward NE Gate -- erosion exposing irrigation pipes, roots, and depositing soil beyond gate

View facing East toward NE Gate -- erosion exposing irrigation pipes, roots, and depositing soil beyond gate

1200 YAUPON VALLEY RD. AUSTIN TX 78746 Ph: 512-423-1298 Fx: 512-328-5231

Mayfield Park Erosion Control & Wall Stabilization Existing Photos