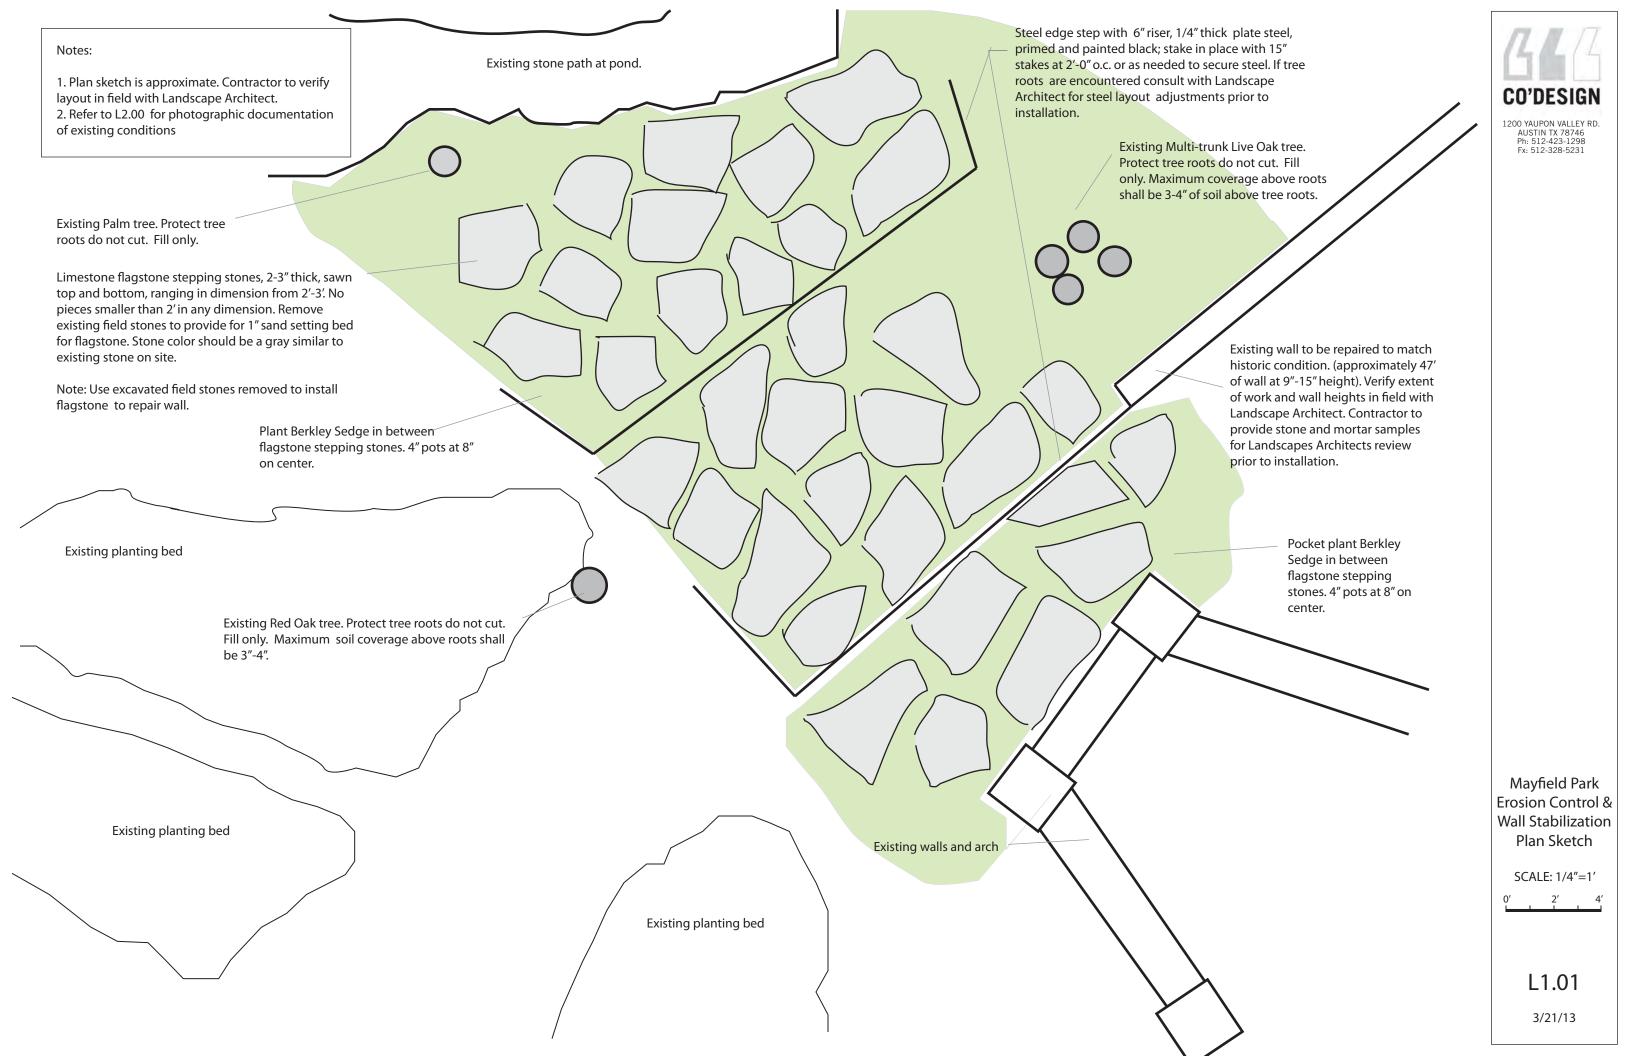

0′ 2′ 4

L1.02

3/21/13

View facing West from Arch: erosion exposing stones and rock subgrade

View facing North from Arch of stone wall remnants requiring reconstruction to prevent further site erosion

View facing East toward Arch-- erosion exposing stones and depositing soil into archway/overlook area

Close-up of wall remnants requiring reconstruction to prevent further site erosion

Close-up of existing wall in historic condition. Wall reconstruction to match

View facing North toward NE Gate -- erosion exposing irrigation pipes, roots, and depositing soil beyond gate