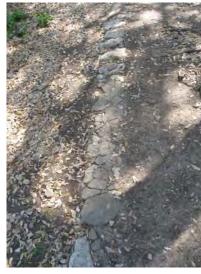

0′ 2′ 4

L1.02

3/21/13

View facing West from Arch: erosion exposing stones and rock subgrade

View facing North from Arch of stone wall remnants requiring reconstruction to prevent further site erosion

View facing East toward Arch-- erosion exposing stones and depositing soil into archway/overlook area

Close-up of wall remnants requiring reconstruction to prevent further site erosion

Close-up of existing wall in historic condition. Wall reconstruction to match

View facing North toward NE Gate -- erosion exposing irrigation pipes, roots, and depositing soil beyond gate