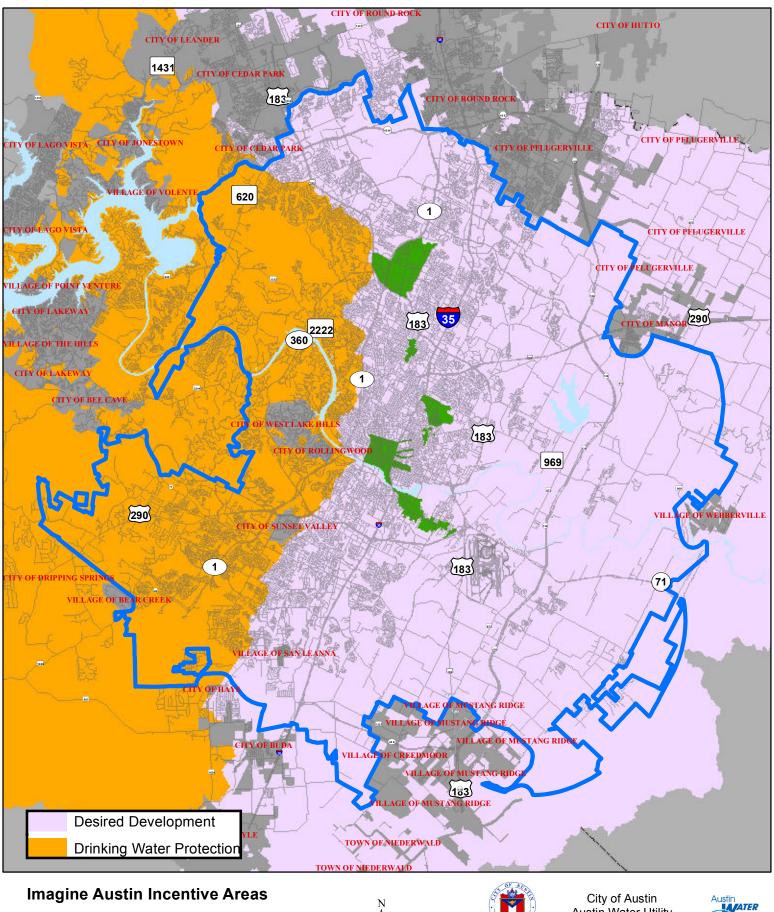

DWPZ: Drinking Water Protection Zone DDZ: Desired Development Zone ETJ: Extraterritorial Jurisdiction

SU: Service Unit

An Impact Fee Service Unit (SU) represents a standard 5/8-inch meter - for service unit equivalents of larger meters, see SU equivalency table