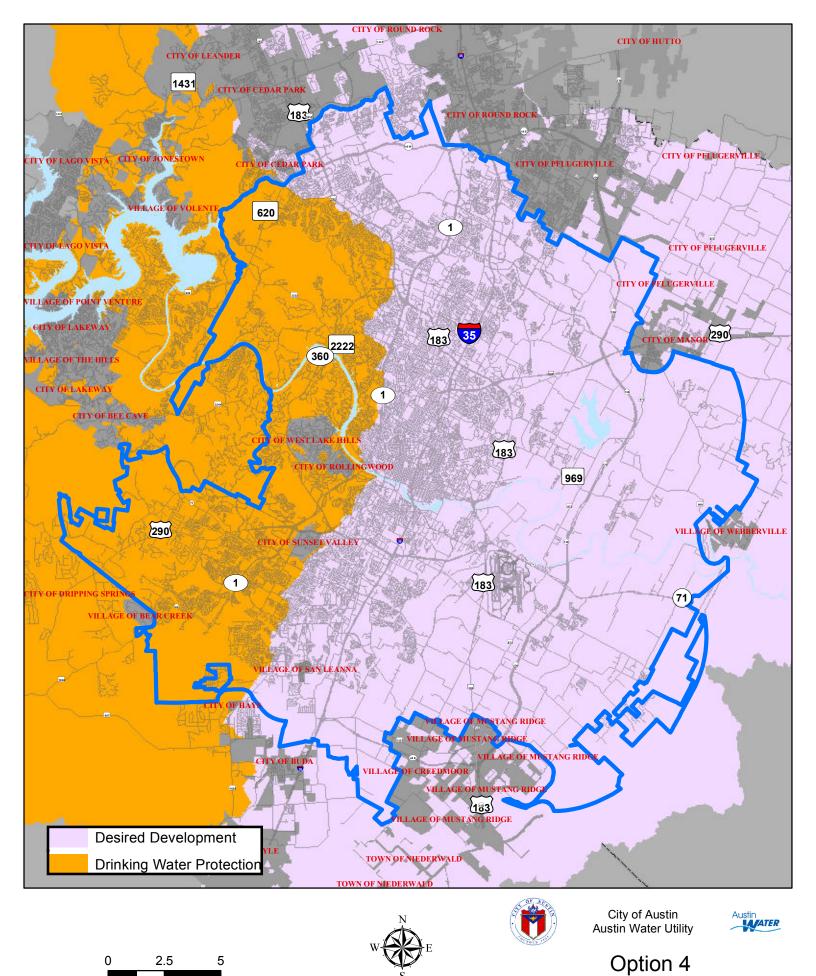

DWPZ: Drinking Water Protection Zone DDZ: Desired Development Zone ETJ: Extraterritorial Jurisdiction

SU: Service Unit

An Impact Fee Service Unit (SU) represents a standard 5/8-inch meter - for service unit equivalents of larger meters, see SU equivalency table