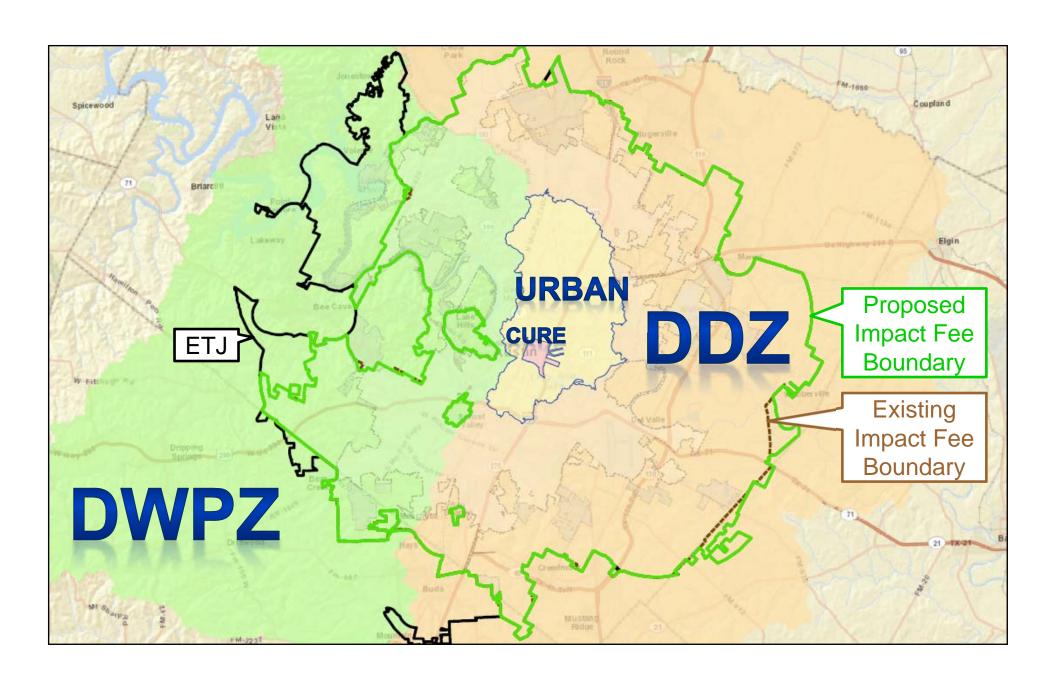

DWPZ: Drinking Water Protection Zone DDZ: Desired Development Zone ETJ: Extraterritorial Jurisdiction

SU: Service Unit

An Impact Fee Service Unit (SU) represents a standard 5/8-inch meter - for service unit equivalents of larger meters, see SU equivalency table