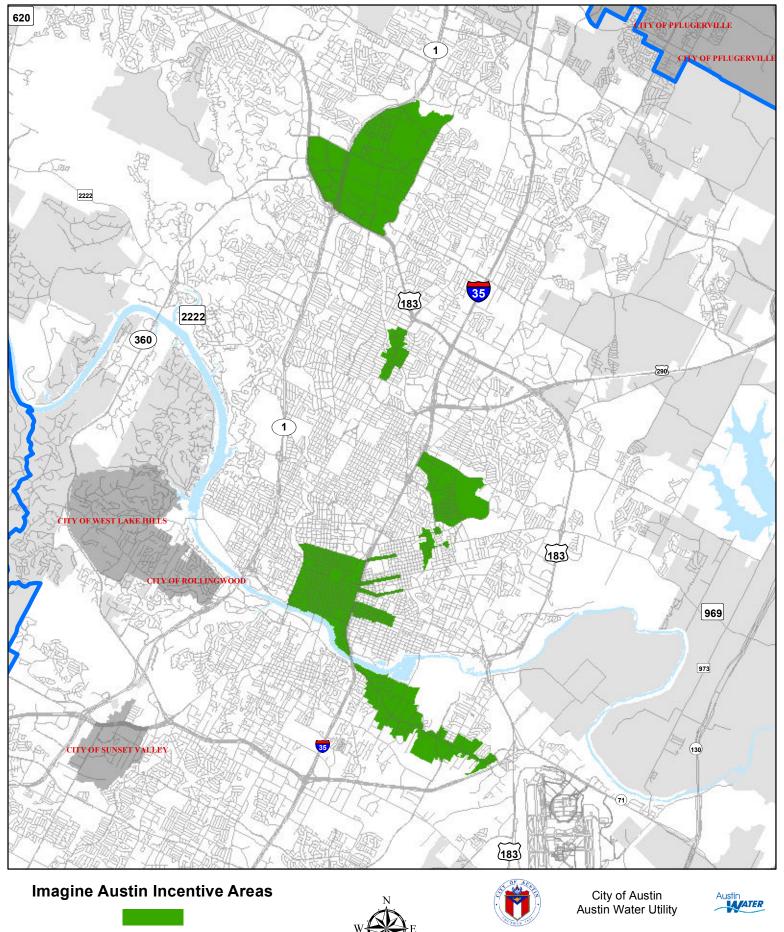

|                                                                                            |                                |                                      |                                |                                                          |  |  |

DWPZ: Drinking Water Protection Zone DDZ: Desired Development Zone ETJ: Extraterritorial Jurisdiction

SU: Service Unit

DDZ - CURE

An Impact Fee Service Unit (SU) represents a standard 5/8-inch meter - for service unit equivalents of larger meters, see SU equivalency table

Current impact fees are for lots that were platted on or after October 1, 2007. For lots platted prior to this date see previous fee schedules in effect at time of platting.

\$400

20%

\$1,500

375%

\$700

175%

N/A





Miles

|                            |                        | OPTION 4:                                                              |                                                     |                               |                                |                                                                         |                                                                                   | OPTION 4i: Imagine Austin (IA) Incentive                  |                                      |          |                                                          |          |  |  |
|----------------------------|------------------------|------------------------------------------------------------------------|-----------------------------------------------------|---------------