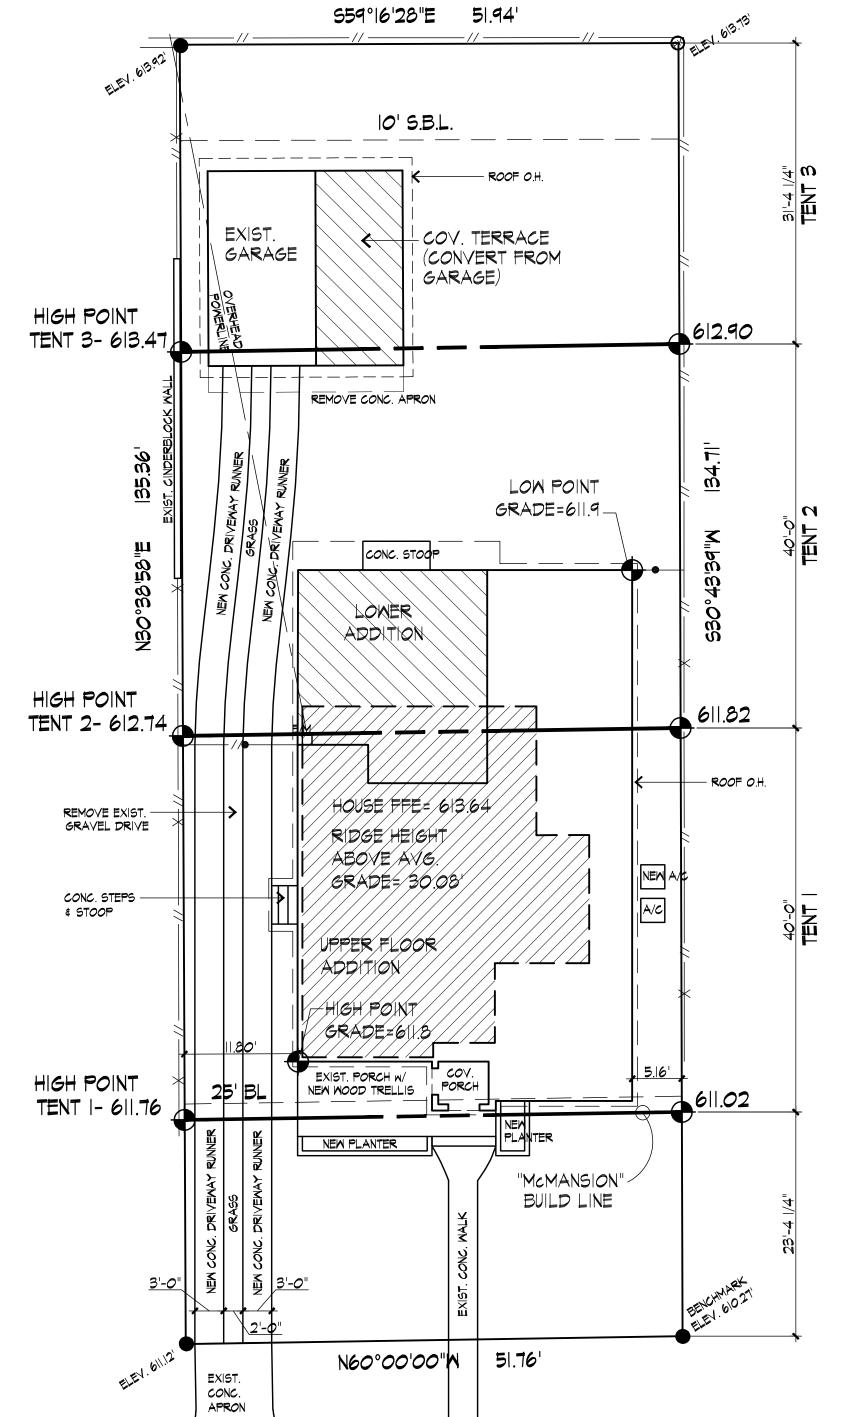

The applicant proposes to construct a second story addition. The addition will be clad in a combination of horizontal and board and batten siding, and will have multiple side and front facing gabled roofs with both intermediate and steep pitches. The existing brick will be painted and a pergola supported by classical columns will be constructed over the existing uncovered front concrete porch deck.

The existing detached garage will have a side terrace with the gabled roof supported by columns matching those supporting the front pergola.

The size and location of the addition, with little to no set back from the front façade of the existing house, does not meet the design guidelines. Additionally, the style with multiple roof pitches and combination of both horizontal and vertical siding is not compatible with the historic architectural character of the existing house and this area of the National Register District. The addition as proposed will render the house non-contributing to the National Register District.