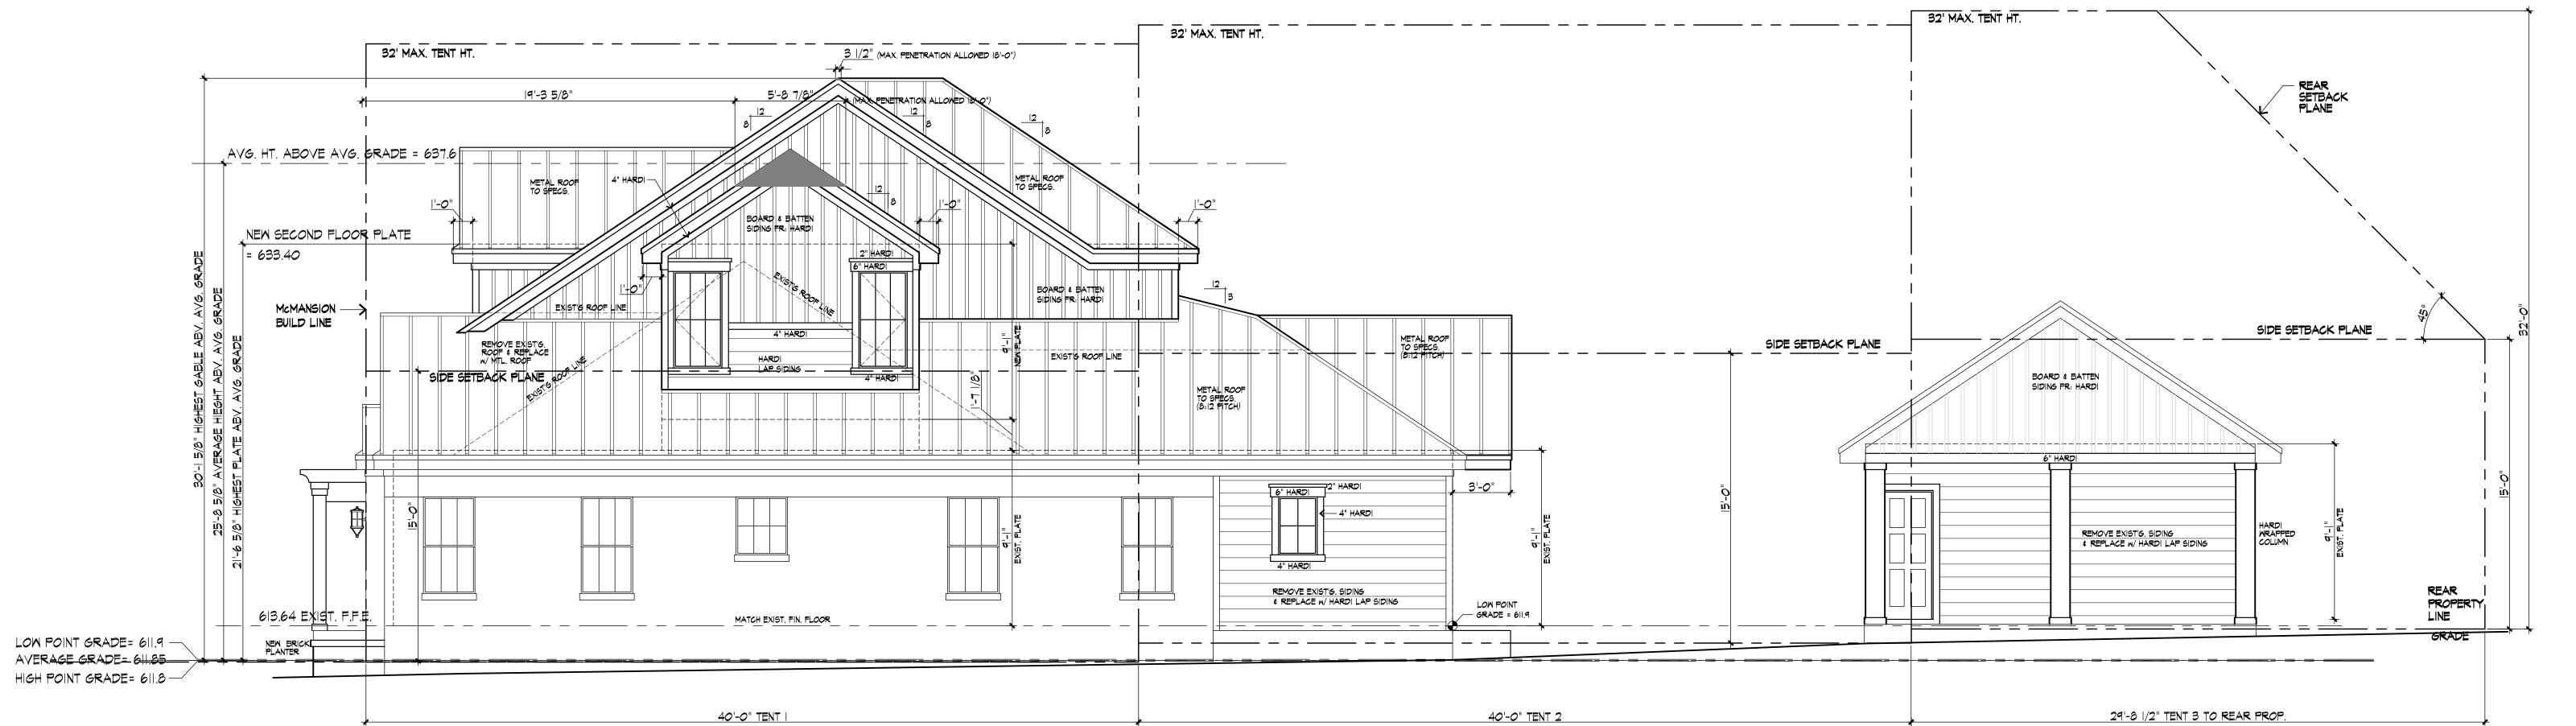

#### **PROPOSAL**

Construct a second story addition on a one-story contributing house.

The applicant proposes to construct a second story addition. The addition will be clad in a combination of horizontal and board and batten siding, and will have multiple side and front facing gabled roofs with both intermediate and steep pitches. The existing brick will be painted and a pergola supported by classical columns will be constructed over the existing uncovered front concrete porch deck.

The size and location of the addition, with little to no set back from the front façade of the existing house, does not meet the design guidelines. Additionally, the style with multiple roof pitches and combination of both horizontal and vertical siding is not compatible with the historic architectural character of the existing house and this area of the National Register District. The addition as proposed will render the house non-contributing to the National Register District.