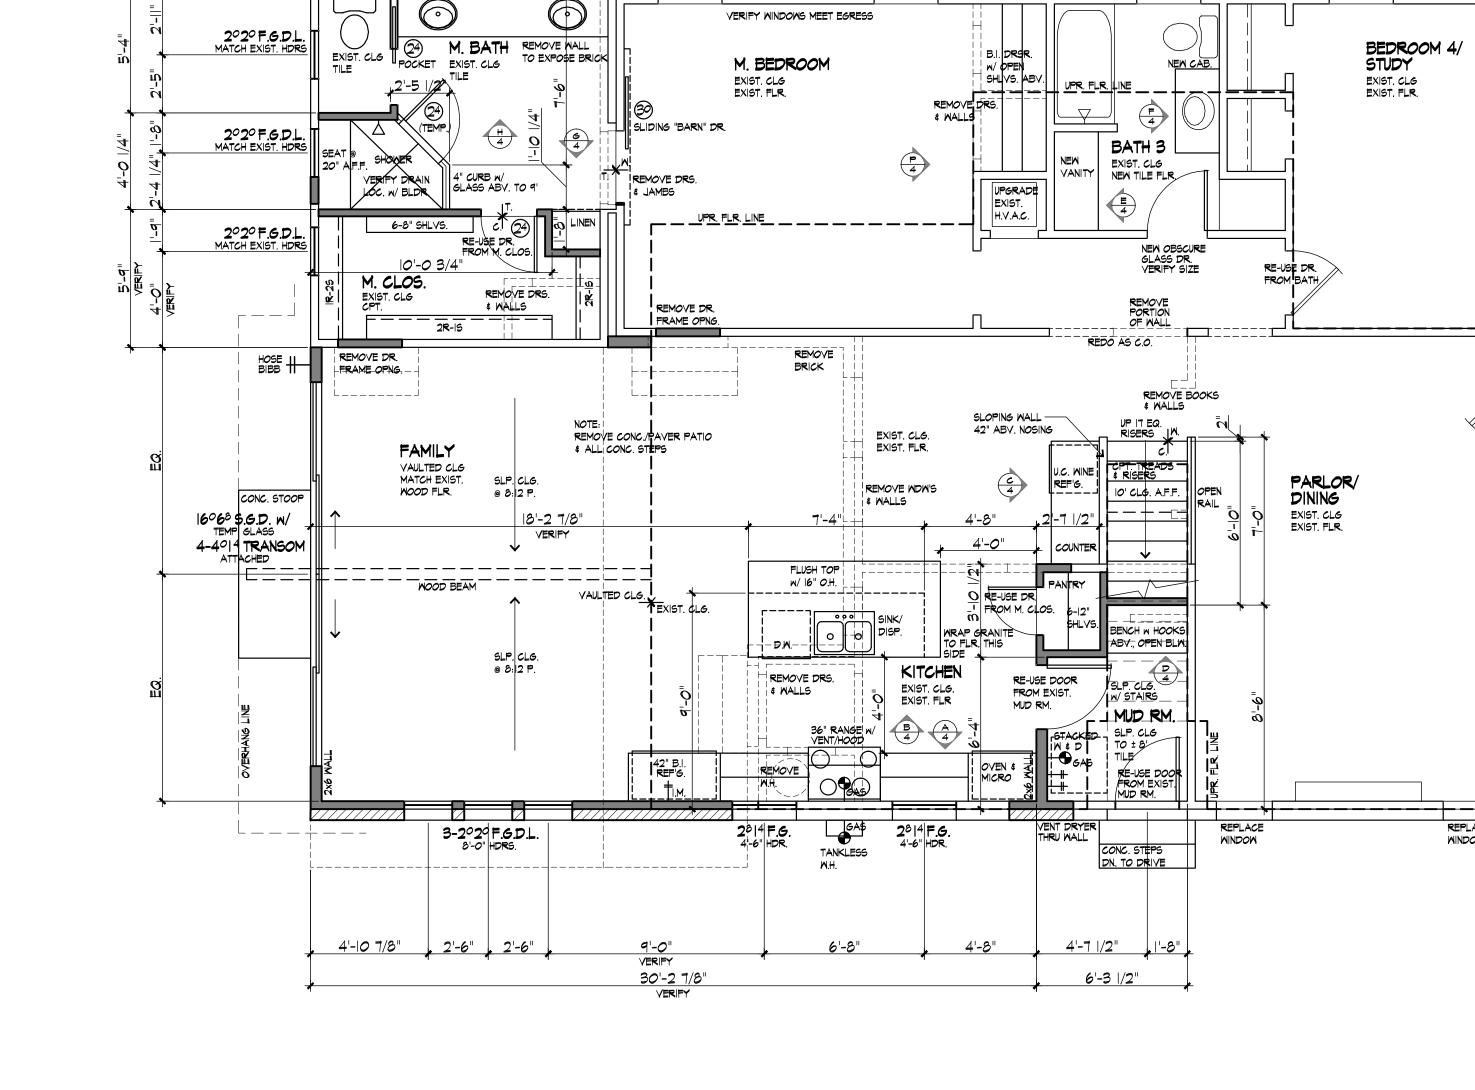

The applicant proposes to construct a second story addition. The addition will be clad in a combination of horizontal and board and batten siding, and will have multiple side and front facing gabled roofs with both intermediate and steep pitches. The existing brick will be painted and a pergola supported by classical columns will be constructed over the existing uncovered front concrete porch deck.