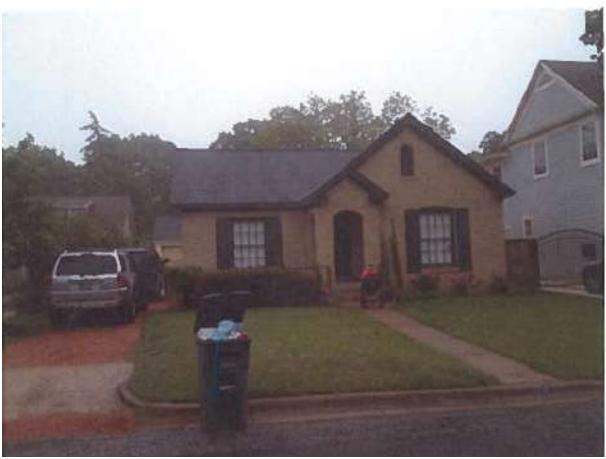

#### PROJECT SPECIFICATIONS

The existing house was constructed c. 1941. It is a one story, Minimal Traditional style house with elements that reference a Tudor cottage design influence. These include the brick cladding, multiple front gables, arched opening at the small entry porch, multi-lite windows, arched gable vent, and very shallow eaves. The differences are the lower slope roof and lack of decorative detailing typically seen in Tudor cottage style houses.

1512 Mohle

Front porch

View looking down the street

View looking down the street

View across the street