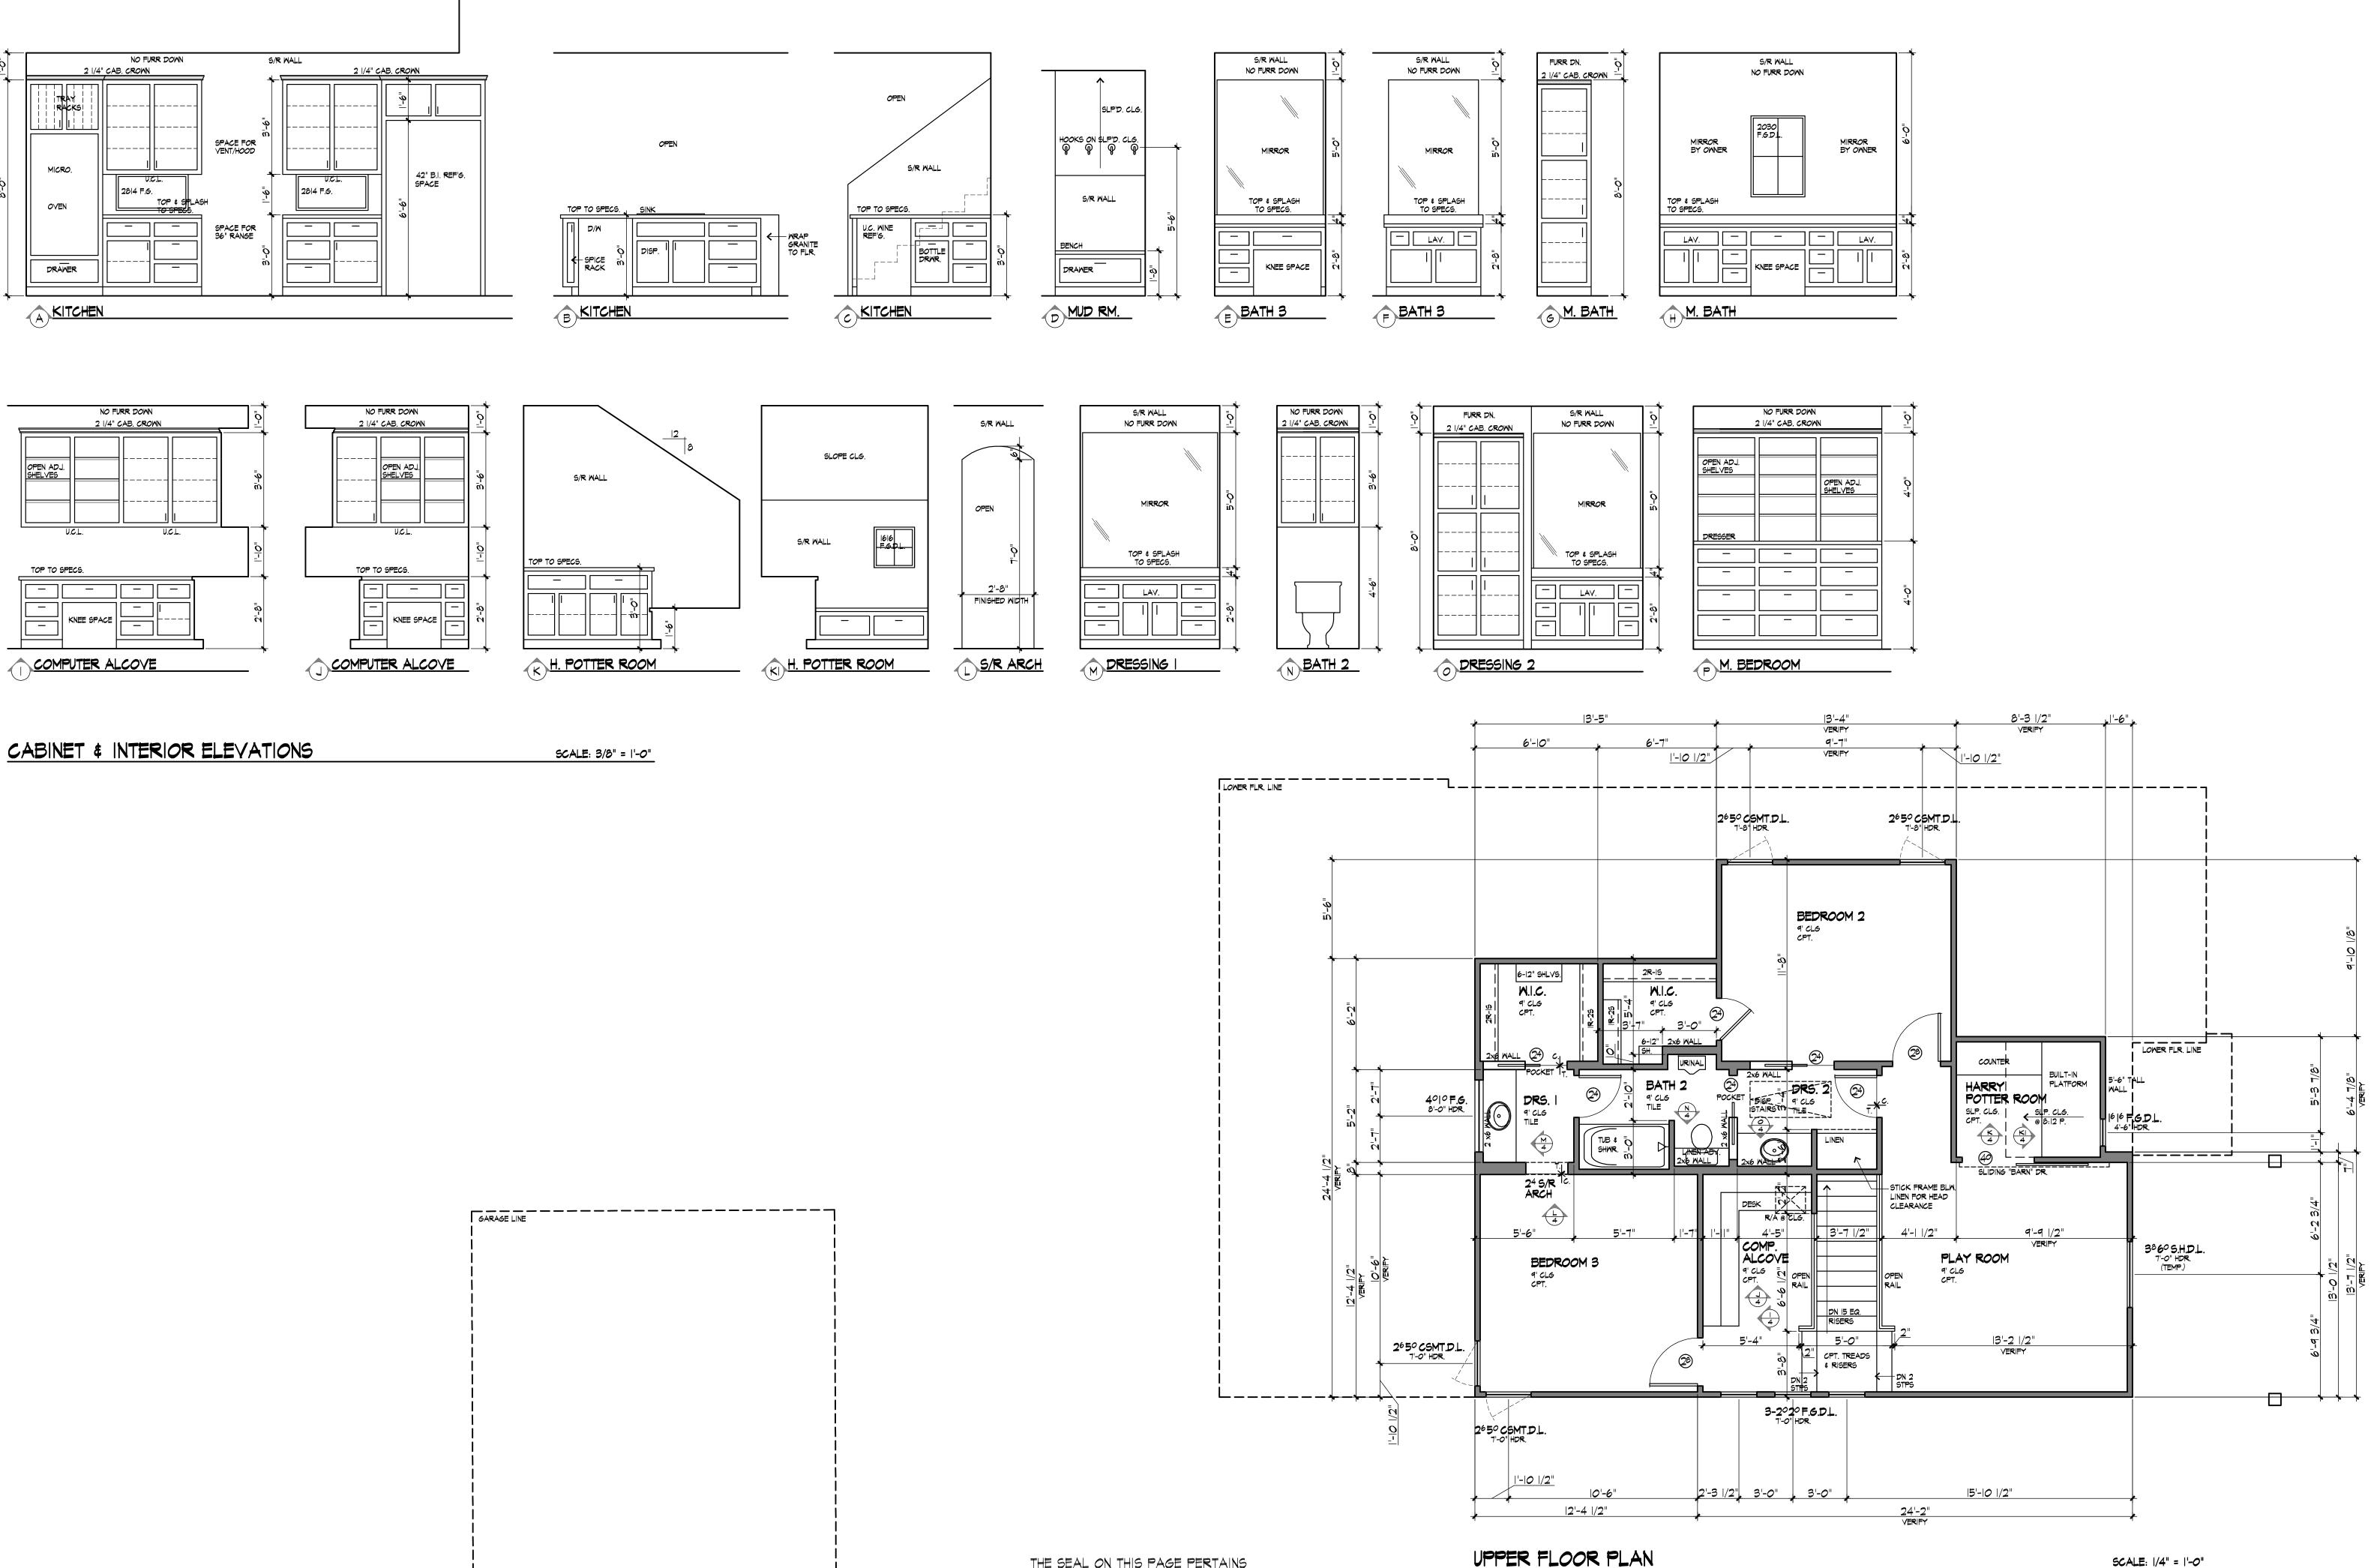

The applicant proposes to construct a second story addition. The addition will be clad in a combination of horizontal and board and batten siding, and will have multiple side and front facing gabled roofs with both intermediate and steep pitches. The existing brick will be painted and a pergola supported by classical columns will be constructed over the existing uncovered front concrete porch deck.