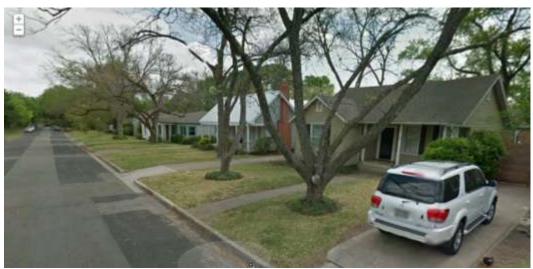

#### PROJECT SPECIFICATIONS

The existing house was constructed c. 1941. It is a one story, Minimal Traditional style house with elements that reference a Tudor cottage design influence. These include the brick cladding, multiple front gables, arched opening at the small entry porch, multi-lite windows, arched gable vent, and very shallow eaves. The differences are the lower slope roof and lack of decorative detailing typically seen in Tudor cottage style houses.

1512 Mohle

Front porch

View looking down the street

View looking down the street

View across the street