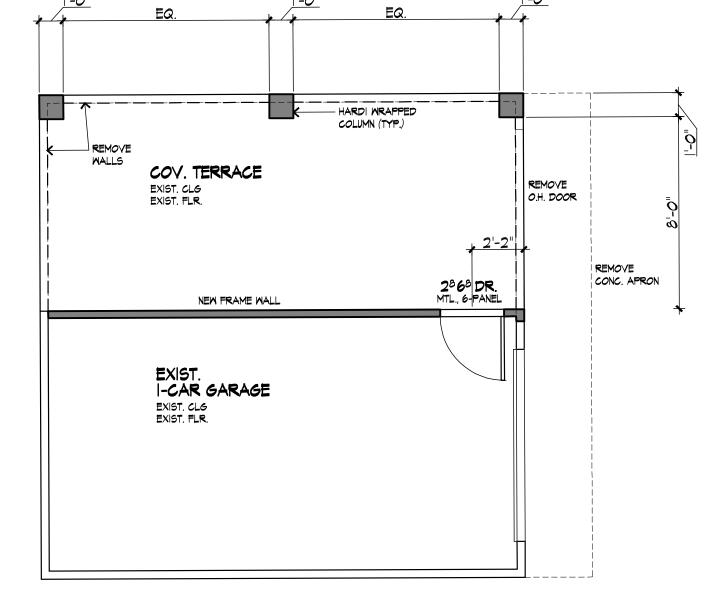

The applicant proposes to construct a second story addition. The addition will be clad in a combination of horizontal and board and batten siding, and will have multiple side and front facing gabled roofs with both intermediate and steep pitches. The existing brick will be painted and a pergola supported by classical columns will be constructed over the existing uncovered front concrete porch deck.

The existing detached garage will have a side terrace with the gabled roof supported by columns matching those supporting the front pergola.