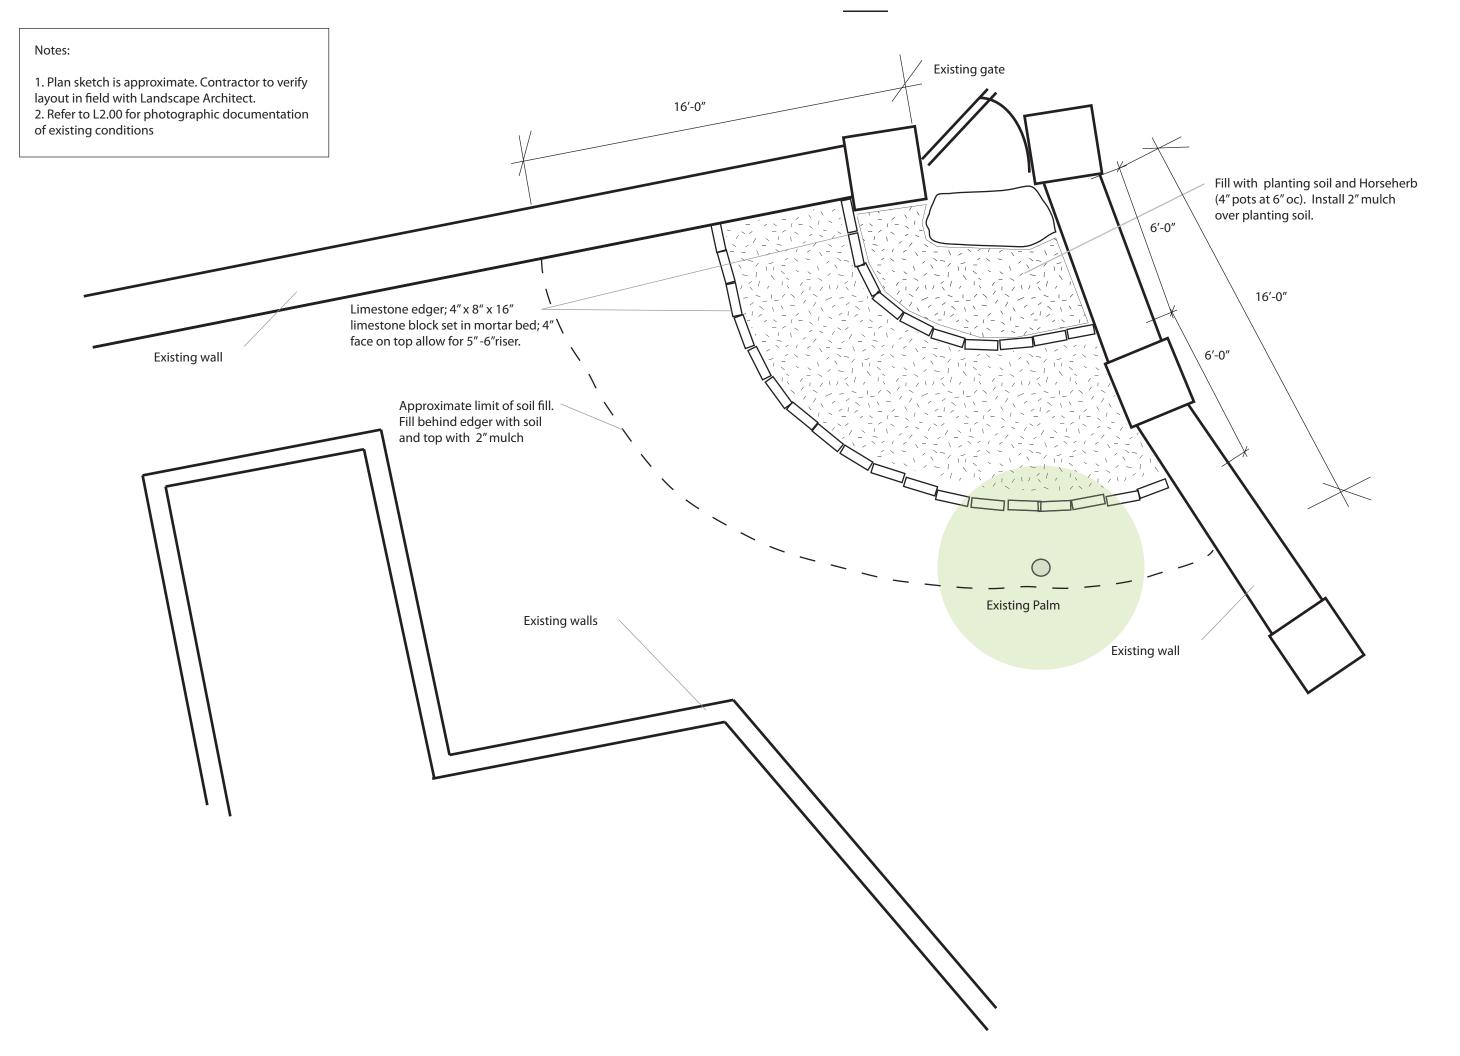

Mayfield Park Erosion Control & Wall Stabilization Plan Overview

L1.00

3/21/13

1200 YAUPON VALLEY RD. AUSTIN TX 78746 Ph: 512-423-1298 Fx: 512-328-5231

Mayfield Park Erosion Control @ Northeast gate

SCALE: 1/4"=1'