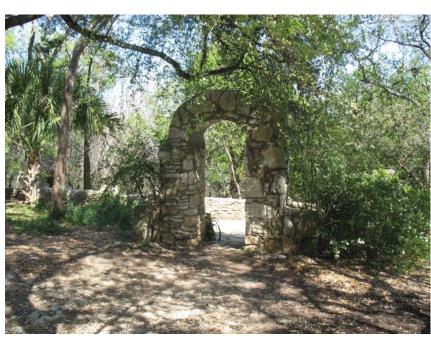

0′ 2′ 4

L1.02

3/21/13

View facing West from Arch: erosion exposing stones and rock subgrade

View facing North from Arch of stone wall remnants requiring reconstruction to prevent further site erosion

View facing East toward Arch-- erosion exposing stones and depositing soil into archway/overlook area