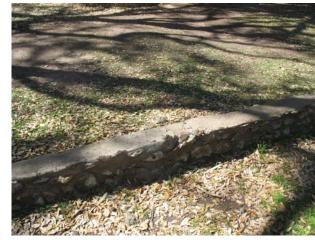

Close-up of wall remnants requiring reconstruction to prevent further site erosion

Close-up of existing wall in historic condition. Wall reconstruction to match

View facing North toward NE Gate -- erosion exposing irrigation pipes, roots, and depositing soil beyond gate