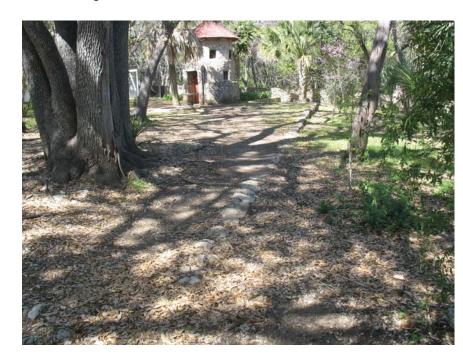

Close-up of wall remnants requiring reconstruction to prevent further site erosion

Close-up of existing wall in historic condition. Wall reconstruction to match

View facing North toward NE Gate -- erosion exposing irrigation pipes, roots, and depositing soil beyond gate

View facing East toward NE Gate -- erosion exposing irrigation pipes, roots, and depositing soil beyond gate

1200 YAUPON VALLEY RD. AUSTIN TX 78746 Ph: 512-423-1298 Fx: 512-328-5231

Mayfield Park Erosion Control & Wall Stabilization Existing Photos