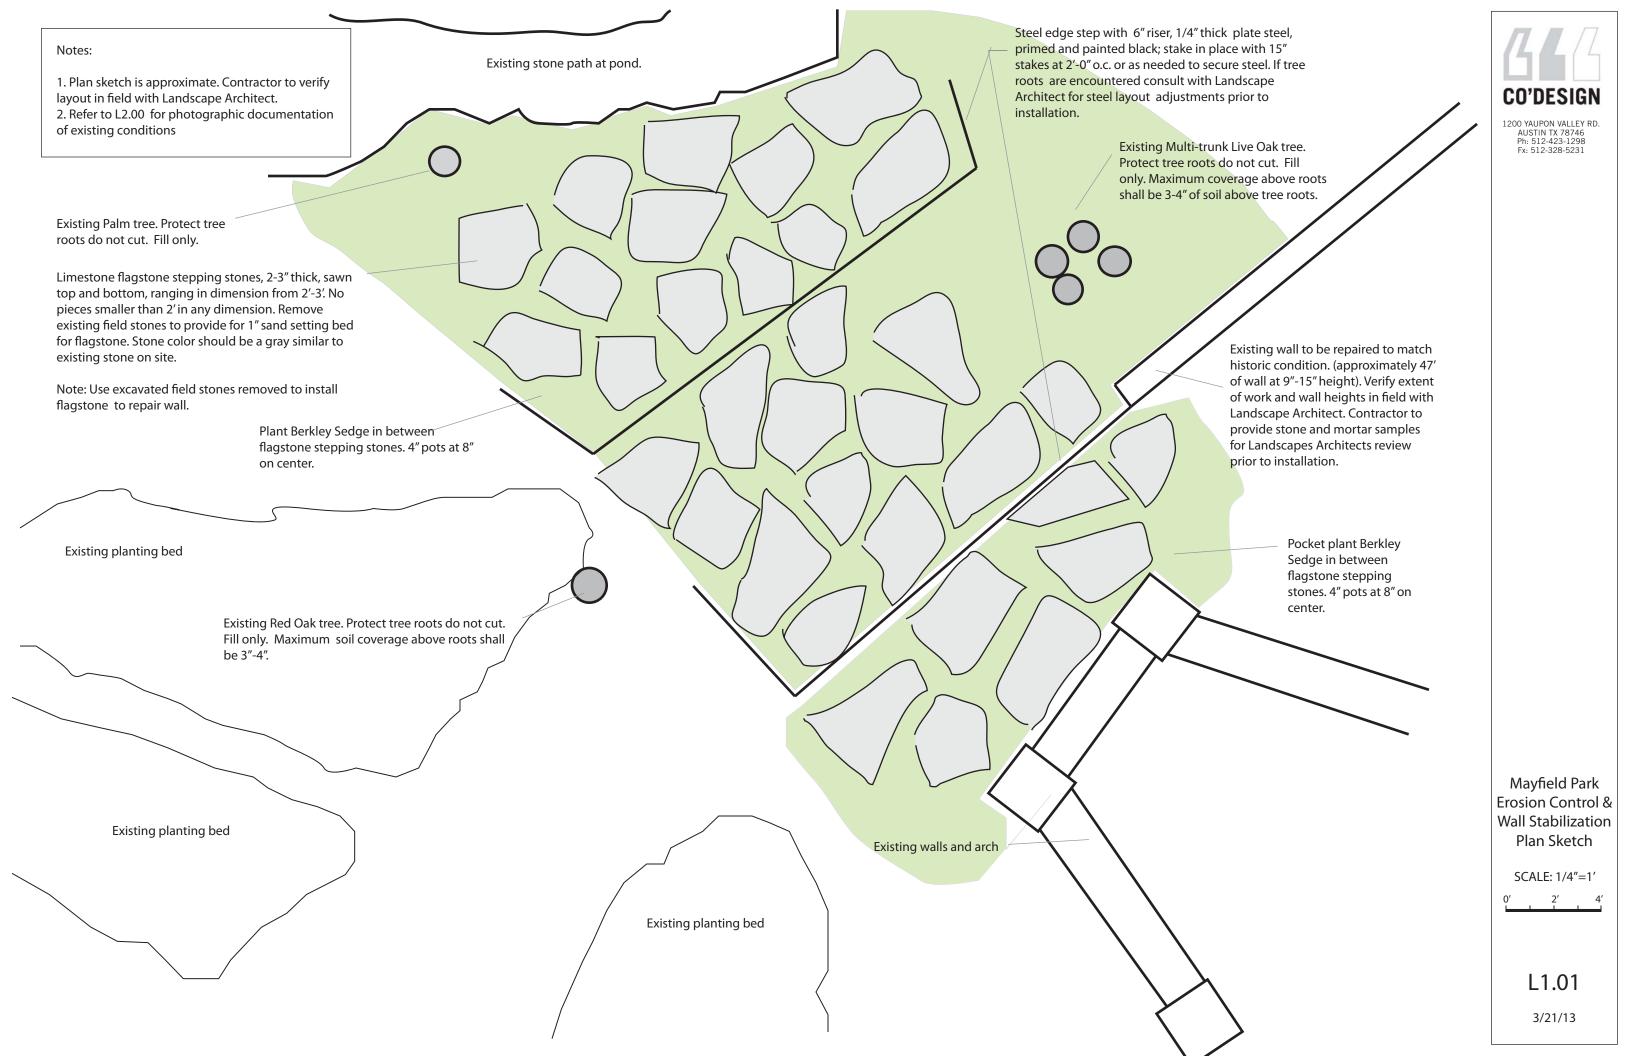

Mayfield Park Erosion Control & Wall Stabilization Plan Overview

L1.00

3/21/13

1200 YAUPON VALLEY RD. AUSTIN TX 78746 Ph: 512-423-1298 Fx: 512-328-5231

Mayfield Park Erosion Control @ Northeast gate

SCALE: 1/4"=1'