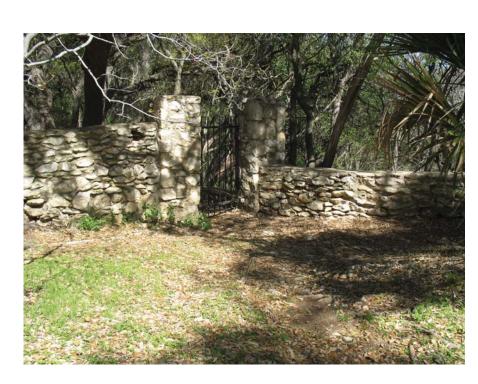

Close-up of wall remnants requiring reconstruction to prevent further site erosion

Close-up of existing wall in historic condition. Wall reconstruction to match

View facing North toward NE Gate -- erosion exposing irrigation pipes, roots, and depositing soil beyond gate

View facing East toward NE Gate -- erosion exposing irrigation pipes, roots, and depositing soil beyond gate

1200 YAUPON VALLEY RD. AUSTIN TX 78746 Ph: 512-423-1298 Fx: 512-328-5231

Mayfield Park Erosion Control & Wall Stabilization Existing Photos