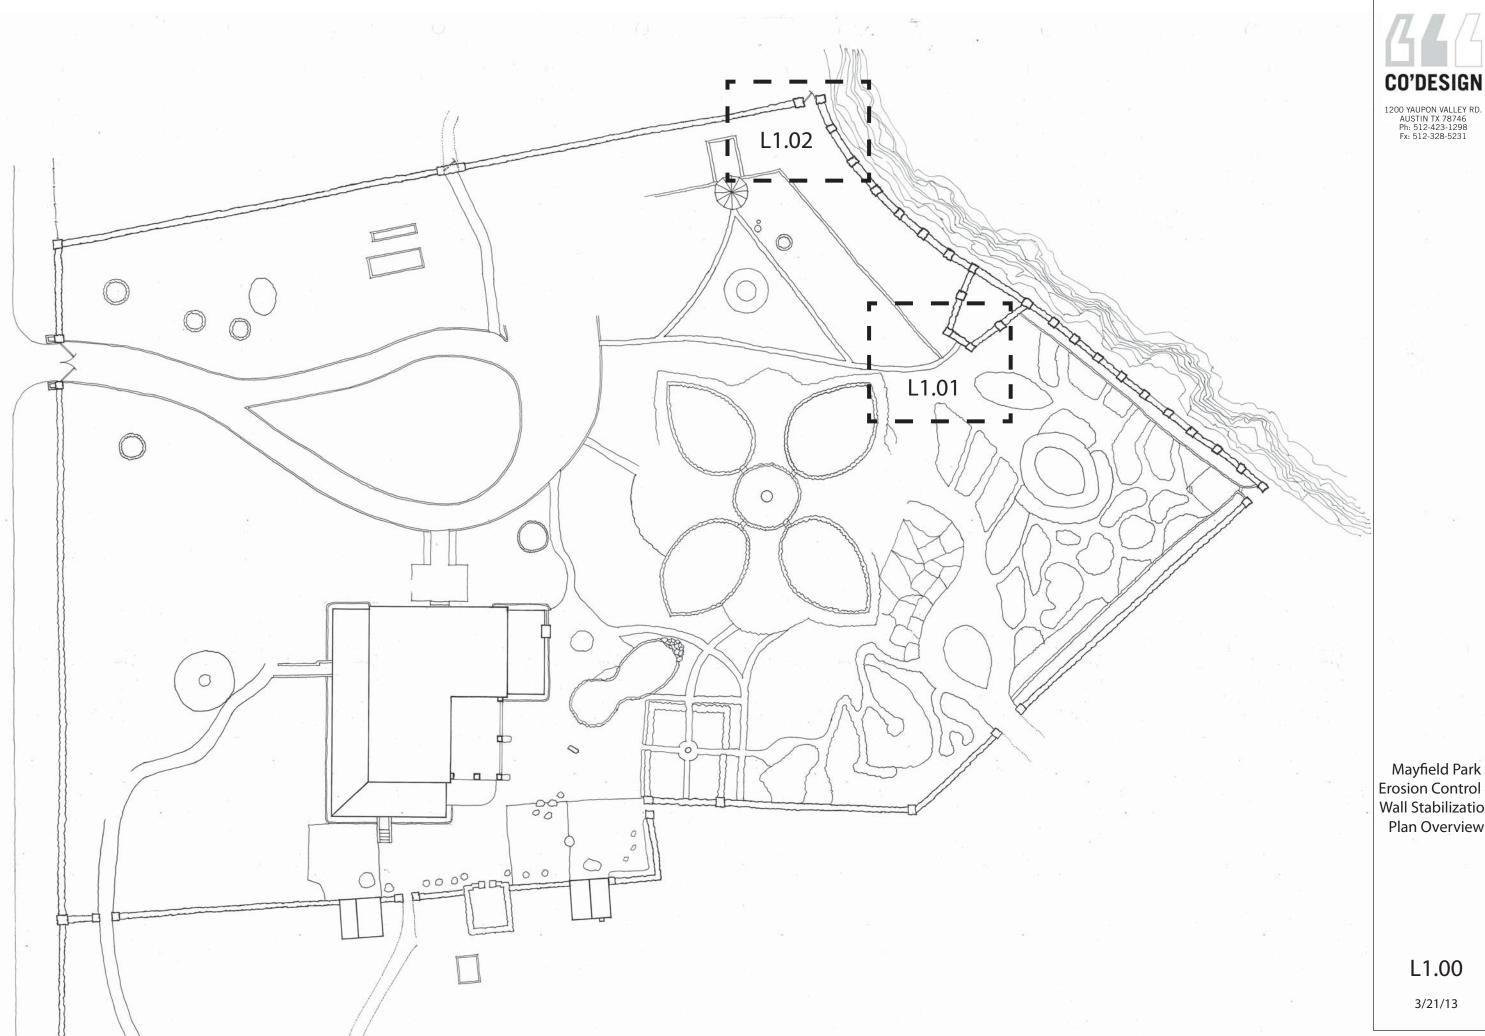

Mayfield Park Erosion Control & Wall Stabilization Plan Overview

L1.00

3/21/13

1200 YAUPON VALLEY RD. AUSTIN TX 78746 Ph: 512-423-1298 Fx: 512-328-5231

Mayfield Park Erosion Control @ Northeast gate

SCALE: 1/4"=1'