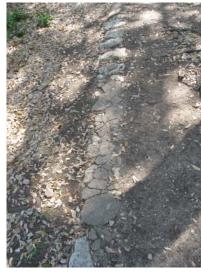

0′ 2′ 4

L1.02

3/21/13

View facing West from Arch: erosion exposing stones and rock subgrade

View facing North from Arch of stone wall remnants requiring reconstruction to prevent further site erosion

View facing East toward Arch-- erosion exposing stones and depositing soil into archway/overlook area