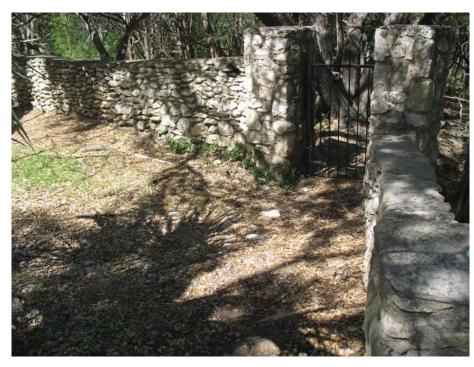

Close-up of wall remnants requiring reconstruction to prevent further site erosion

Close-up of existing wall in historic condition. Wall reconstruction to match

View facing North toward NE Gate -- erosion exposing irrigation pipes, roots, and depositing soil beyond gate

View facing East toward NE Gate -- erosion exposing irrigation pipes, roots, and depositing soil beyond gate

1200 YAUPON VALLEY RD. AUSTIN TX 78746 Ph: 512-423-1298 Fx: 512-328-5231

Mayfield Park Erosion Control & Wall Stabilization Existing Photos