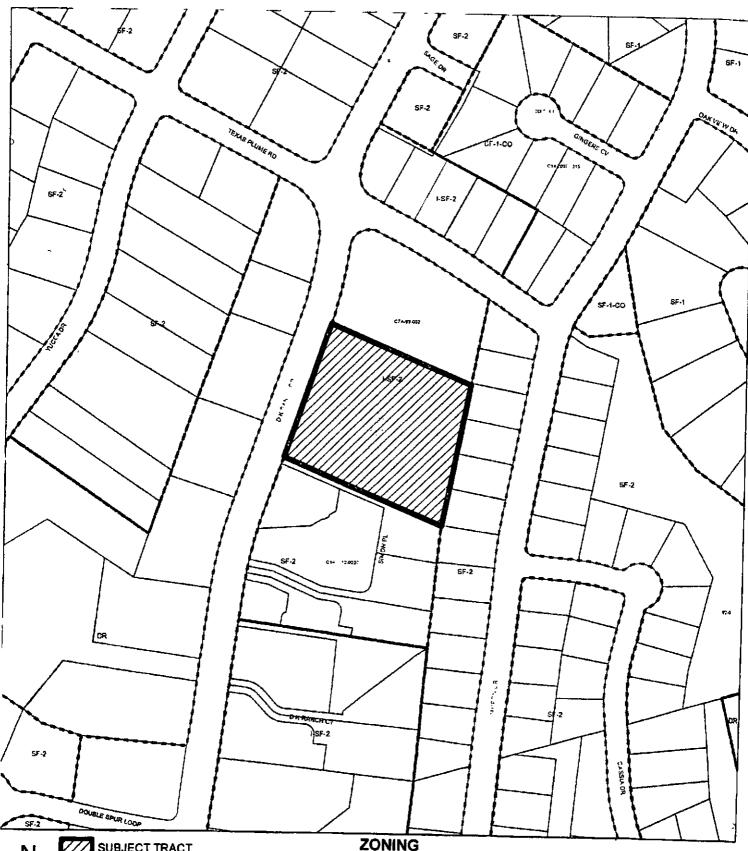

locally known as 10811 D-K Ranch Road in the City of Austin, Travis County, Texas, and generally identified in the map attached as Exhibit "A".

**PART 2.** This ordinance takes effect on May 20, 2013.

PASSED AND APPROVED

**ZZZ** SUBJECT TRẠCT

PENDING CASE

ZONING CASE#: C14-2013-0038

**ZONING BOUNDARY** 

This product is for informational purposes and may not have been prepared for or be suitable for tegal, engineering, or surveying purposes. It does not represent an on-the-ground survey and represents only the approximate relative location of property boundaries.

1 " = 200 '

This product has been produced by CTM for the sole purpose of geographic reference. No warranty is made by the City of Austin regarding specific accuracy or completeness.