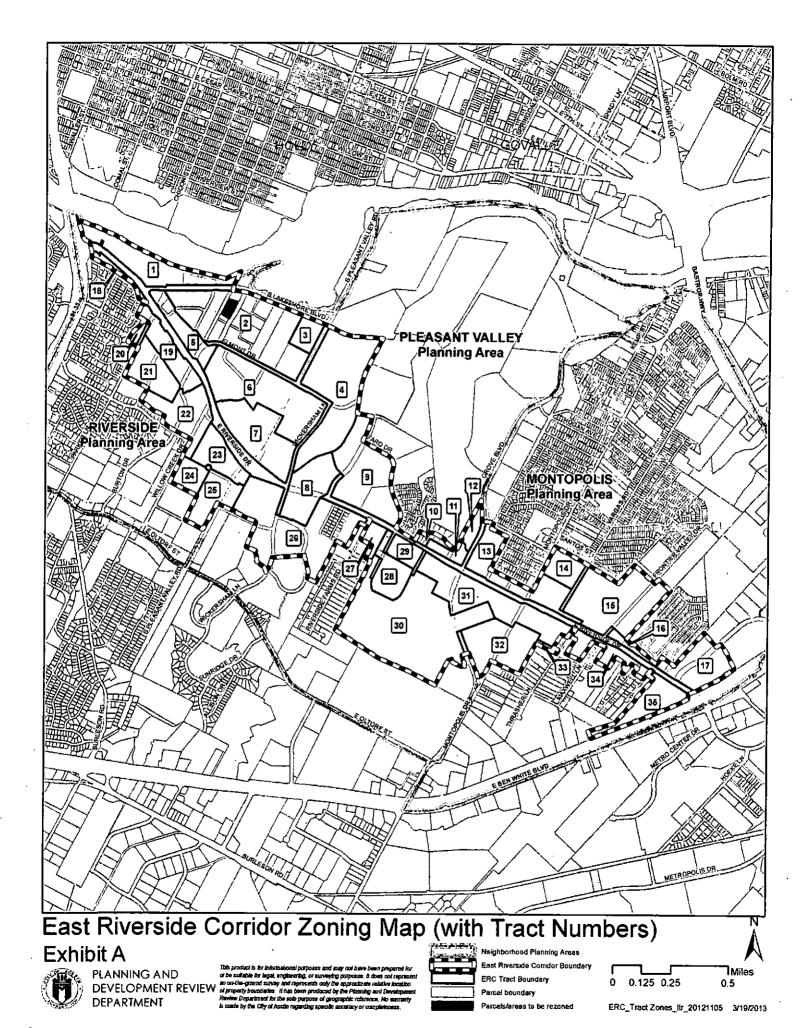

## BE IT ORDAINED BY THE CITY COUNCIL OF THE CITY OF AUSTIN:

PART 1. The zoning map established by Section 25-2-191 of the City Code is amended to change each base zoning district within the property described in Zoning Case No. C14-2012-0111b, on file at the Planning and Development Review Department, being approximately 365 acres of land (the "Property") within the area generally known as the East Riverside Corridor (ERC) district, locally known as the area located along or in proximity to East Riverside Drive between Pleasant Valley Road on the west and Grove Boulevard on the east, in the City of Austin, Travis County, Texas, and generally identified in the map attached as Exhibit "A" (the Zoning Map) from the current base district designation to East Riverside Corridor (ERC) district.

PART 2. The base zoning districts for the 14 tracts of land are changed from rural residence (RR) district, rural residence-neighborhood plan (RR-NP) combining district, single family residence-large lot-neighborhood plan (SF-1-NP) combining district, single family residencestandard lot-neighborhood plan (SF-2-NP) combining district, family residence-neighborhood plan (SF-3-NP) combining district, multi-family residence-low density (MF-2) district, multifamily residence-low density-conditional overlay (MF-2-CO) combining district, multi-family residence-low density-neighborhood plan (MF-2-NP) combining district, multi-family residence-medium density-conditional overlay (MF-3-CO) combining district, multi-family residence-medium density-neighborhood plan (MF-3-NP) combining district, multi-family residence-moderate-high density (MF-4) district, limited office-mixed use-conditional overlay-neighborhood plan (LO-MU-CO-NP) combining district, general office-mixed-useconditional overlay-neighborhood plan (GO-MU-CO-NP) combining district, neighborhood commercial-mixed use-conditional overlay (LR-MU-CO) combining district, neighborhood commercial-neighborhood plan (LR-NP) combining district, neighborhood commercial-mixed use-conditional overlay-neighborhood plan (LR-MU-CO-NP) combining district, community commercial (GR) district, community commercial-conditional overlay (GR-CO) combining district, community commercial-mixed use-conditional overlay (GR-MU-CO) combining district, community commercial-neighborhood plan (GR-NP) combining district, community commercial-mixed use-neighborhood plan (GR-MU-NP) combining district,

The Property is subject to the regulating plan adopted under Section 25-2-149 (East Riverside Corridor (ERC) district) of the City Code.

PART 3. This ordinance takes effect on May 20, 2013.