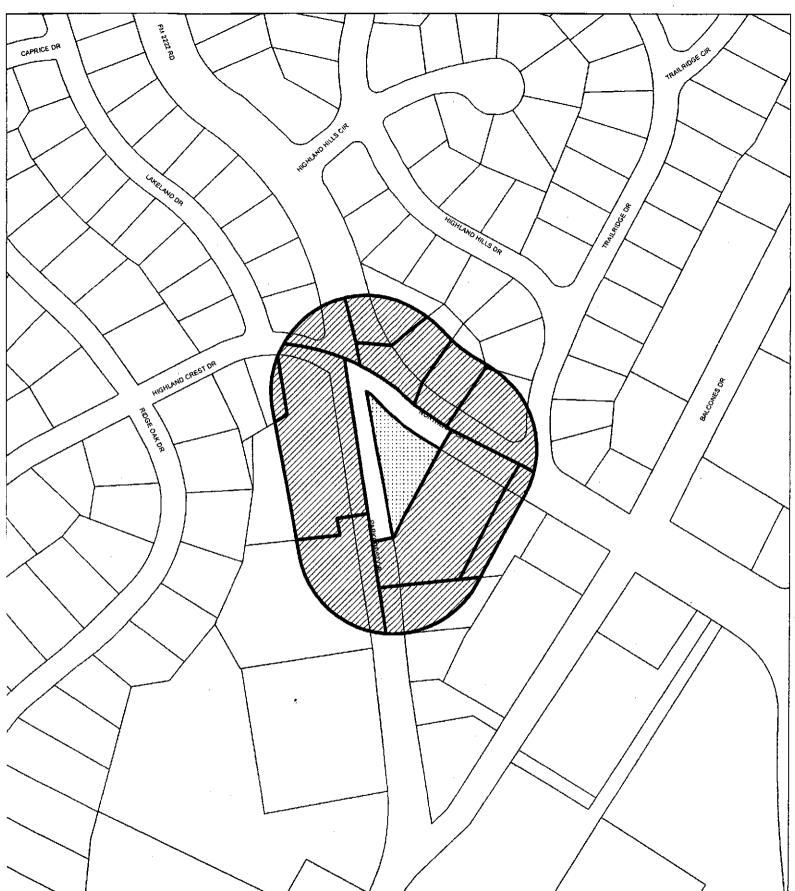

# Late Backup

C14-2013-0034

Date: 6/24/2013

Total Square Footage of Buffer:

268632.90

Percentage of Square Footage Owned by Petitioners Within Buffer:

19.28%

Calculation: The total square footage is calculated by taking the sum of the area of all TCAD Parcels with valid signatures including one-half of the adjacent right-of-way that fall within 200 feet of the subject tract. Parcels that do not fall within the 200 foot buffer are not used for calculation. When a parcel intersects the edge of the buffer, only the portion of the parcel that falls within the buffer is used. The area of the buffer does not include the subject tract.

# **PETITION**

CASE#: C14-2013-0034

This product is for informational purposes and may not have been prepared for or be suitable for legal, engineering, or surveying purposes. It does not represent an on-the-ground survey and represents only the approximate relative location of property boundaries.