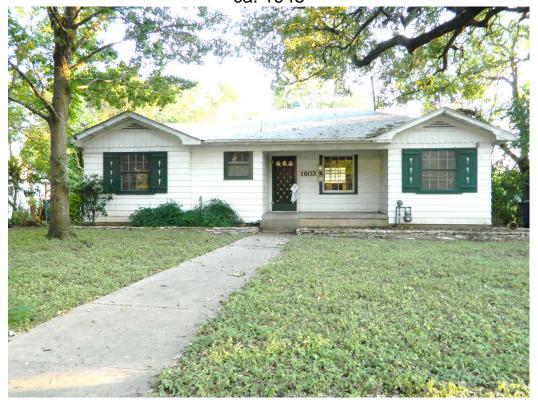

# HISTORIC LANDMARK COMMISSION SEPTEMBER 9, 2013 DEMOLITION AND RELOCATION PERMITS HDP-2013-0555 1603 W. 39½ STREET

#### **PROPOSAL**

Demolish a ca. 1945 house.

#### ARCHITECTURE

One-story, U-plan, hipped-roof, frame house, with projecting front-gabled bays at each side of the façade; recessed partial-width porch between the projecting front-gabled bays; Colonial Revival-styled wood-frame windows in various configurations, including 8:8 in the front-gabled bays with wood shutters; vertical board ornamentation in the tympanum of the front gables.

## 1603 W. 39½ Street ca. 1945