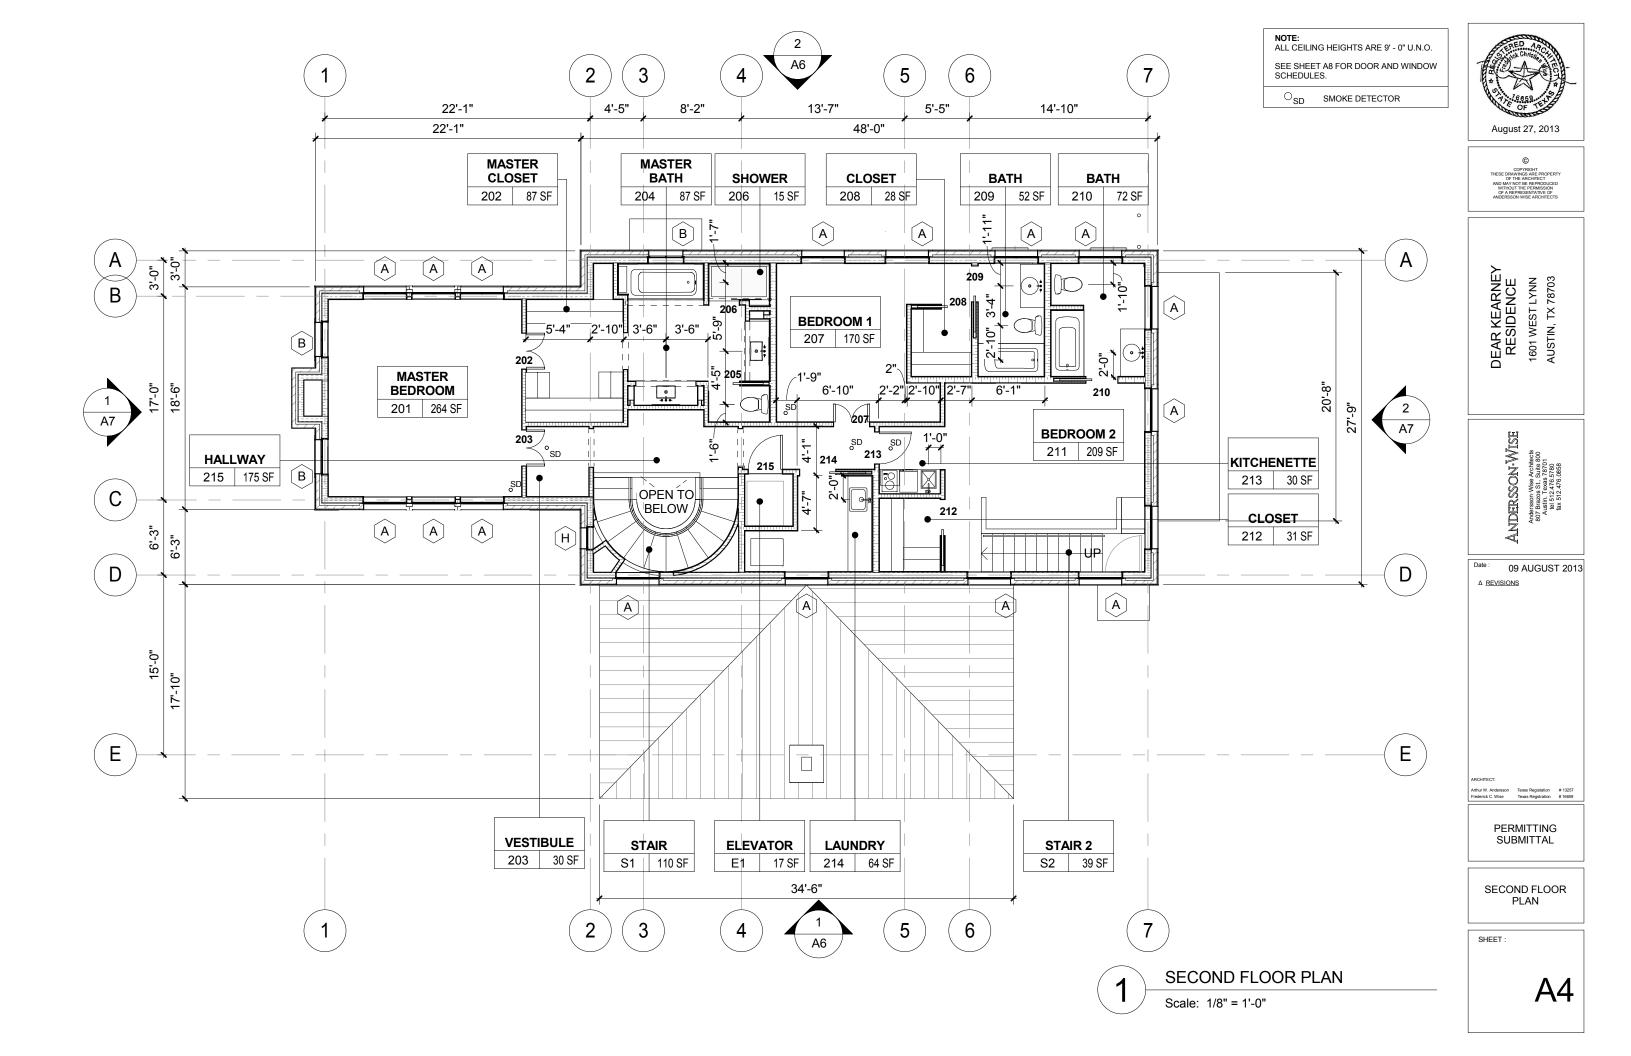

## PROPOSAL

Construct a new 2,891 sq. ft. house.

### **PROJECT SPECIFICATIONS**

On February 25, 2013 the Historic Landmark Commission approved releasing the demolition permit upon review of the plans for new construction.

The applicant proposes to construct a new a 2,891 sq. ft., two-story house with low-pitch, hipped, copper roofs. The design will be a contemporary interpretation of Italian Renaissance architecture with stone cladding laid in a square cut, irregular, ashlar pattern, and multiple steel-frame, casement windows. The attached garage will be accessed from the side elevation.

On February 25, 2013 the Historic Landmark Commission approved releasing the demolition permit upon review of the plans for new construction. The design for the new house is compatible in scale, massing, and style to the architectural characteristics of other homes located in this area of the National Register District.