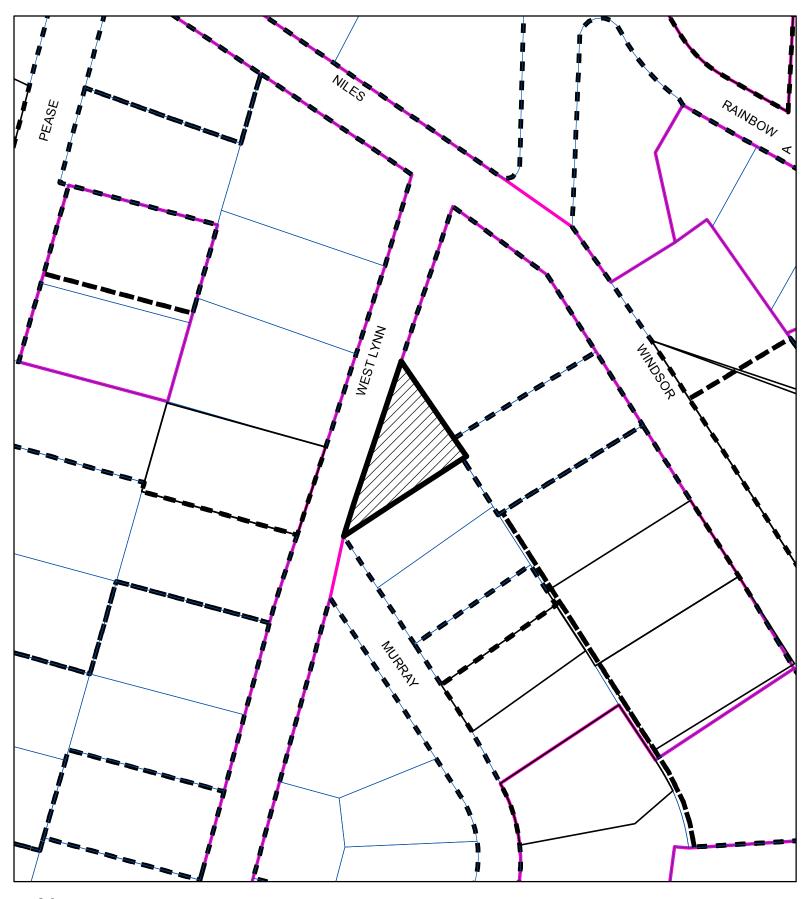

# Photos

House previously approved for demolition at 1601 West Lynn:

Houses located on same block as 1601 West Lynn:

CASE#: NRD-2013-0067 LOCATION: 1601 West Lynn

This product is for informational purposes and may not have been prepared for or be suitable for legal, engineering, or surveying purposes. It does not represent an on-the-ground survey and represents only the approximate relative location of property boundaries.

This product has been produced by the Planning and Development Review Department for the sole purpose of geographic reference. No warranty is made by the City of Austin regarding specific accuracy or completeness.