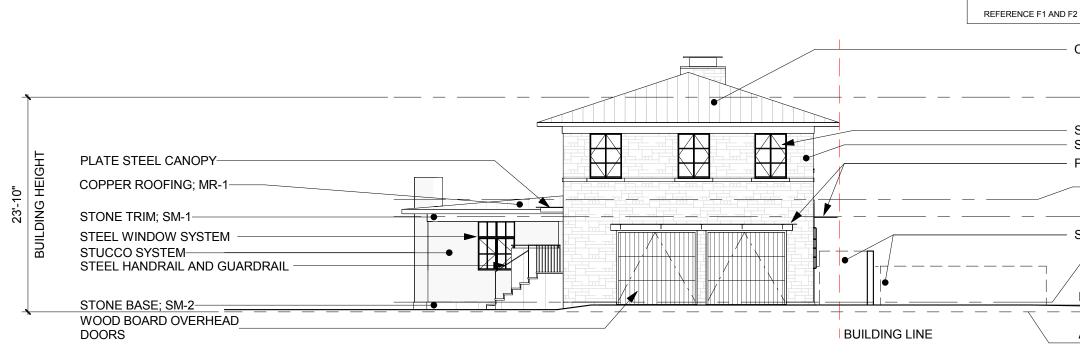

### **PROJECT SPECIFICATIONS**

On February 25, 2013 the Historic Landmark Commission approved releasing the demolition permit upon review of the plans for new construction.

The applicant proposes to construct a new a 2,891 sq. ft., two-story house with low-pitch, hipped, copper roofs. The design will be a contemporary interpretation of Italian Renaissance architecture with stone cladding laid in a square cut, irregular, ashlar pattern, and multiple steel-frame, casement windows. The attached garage will be accessed from the side elevation.

On February 25, 2013 the Historic Landmark Commission approved releasing the demolition permit upon review of the plans for new construction. The design for the new house is compatible in scale, massing, and style to the architectural characteristics of other homes located in this area of the National Register District.