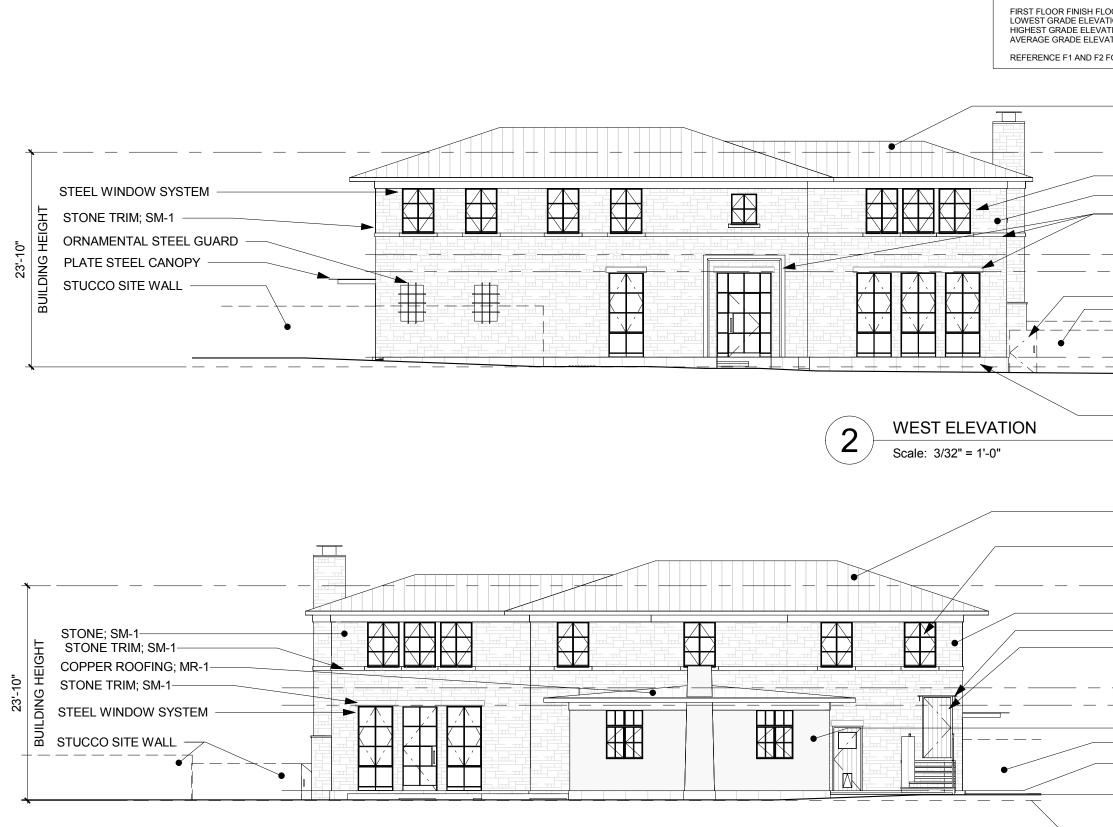

### **PROJECT SPECIFICATIONS**

On February 25, 2013 the Historic Landmark Commission approved releasing the demolition permit upon review of the plans for new construction.

The applicant proposes to construct a new a 2,891 sq. ft., two-story house with low-pitch, hipped, copper roofs. The design will be a contemporary interpretation of Italian Renaissance architecture with stone cladding laid in a square cut, irregular, ashlar pattern, and multiple steel-frame, casement windows. The attached garage will be accessed from the side elevation.

On February 25, 2013 the Historic Landmark Commission approved releasing the demolition permit upon review of the plans for new construction. The design for the new house is compatible in scale, massing, and style to the architectural characteristics of other homes located in this area of the National Register District.