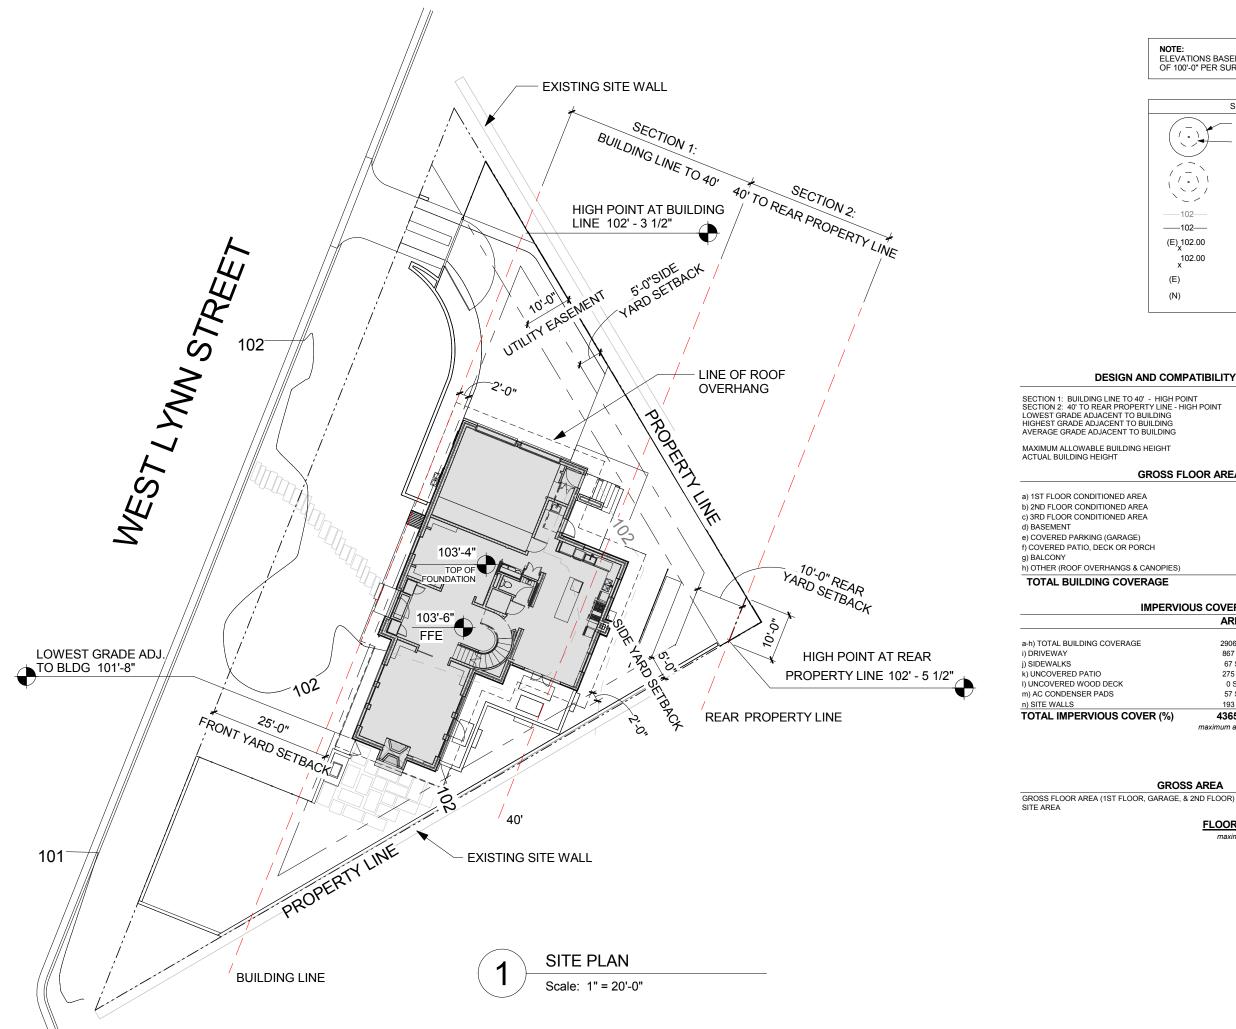

## PROPOSAL

Construct a new 2,891 sq. ft. house.

### **PROJECT SPECIFICATIONS**

On February 25, 2013 the Historic Landmark Commission approved releasing the demolition permit upon review of the plans for new construction.

The applicant proposes to construct a new a 2,891 sq. ft., two-story house with low-pitch, hipped, copper roofs. The design will be a contemporary interpretation of Italian Renaissance architecture with stone cladding laid in a square cut, irregular, ashlar pattern, and multiple steel-frame, casement windows. The attached garage will be accessed from the side elevation.

### STANDARDS FOR REVIEW

The existing property is non-contributing to the Old West Austin National Register Historic District. Applicable general design review guidelines state:

• Contemporary design for alterations and additions to existing properties are appropriate when such alterations and additions do not destroy significant historic, architectural, or cultural material and are compatible with the size, scale, color, material, and character of the property, neighborhood, or environment.

On February 25, 2013 the Historic Landmark Commission approved releasing the demolition permit upon review of the plans for new construction. The design for the new house is compatible in scale, massing, and style to the architectural characteristics of other homes located in this area of the National Register District.