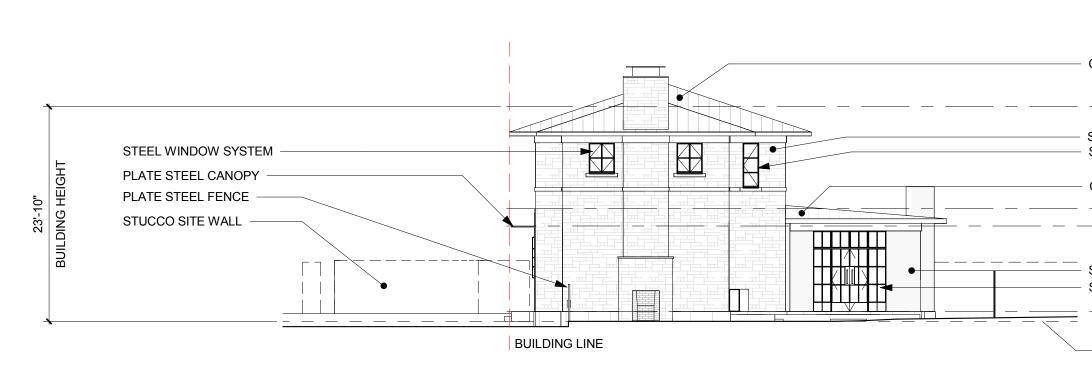

### **PROJECT SPECIFICATIONS**

On February 25, 2013 the Historic Landmark Commission approved releasing the demolition permit upon review of the plans for new construction.

The applicant proposes to construct a new a 2,891 sq. ft., two-story house with low-pitch, hipped, copper roofs. The design will be a contemporary interpretation of Italian Renaissance architecture with stone cladding laid in a square cut, irregular, ashlar pattern, and multiple steel-frame, casement windows. The attached garage will be accessed from the side elevation.

On February 25, 2013 the Historic Landmark Commission approved releasing the demolition permit upon review of the plans for new construction. The design for the new house is compatible in scale, massing, and style to the architectural characteristics of other homes located in this area of the National Register District.