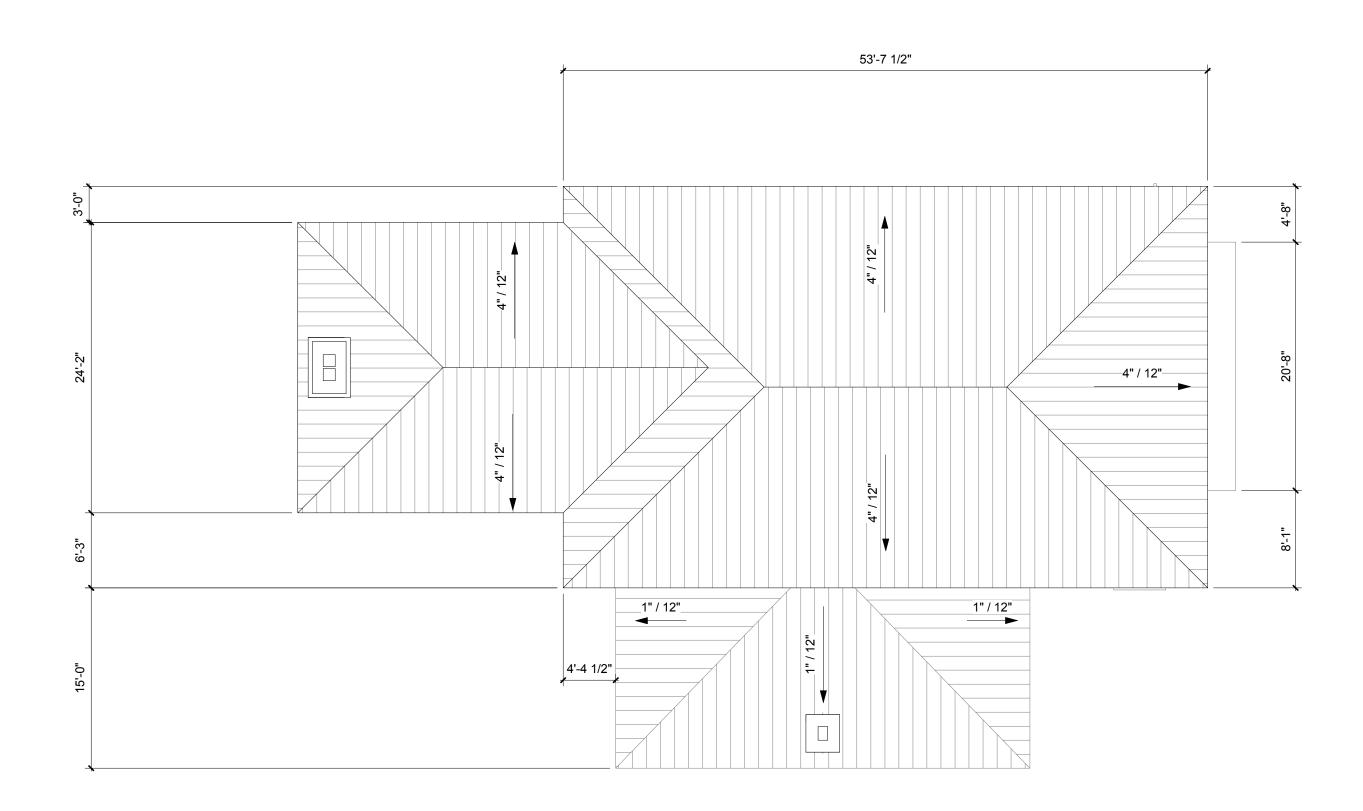

### **PROJECT SPECIFICATIONS**

On February 25, 2013 the Historic Landmark Commission approved releasing the demolition permit upon review of the plans for new construction.

The applicant proposes to construct a new a 2,891 sq. ft., two-story house with low-pitch, hipped, copper roofs. The design will be a contemporary interpretation of Italian Renaissance architecture with stone cladding laid in a square cut, irregular, ashlar pattern, and multiple steel-frame, casement windows. The attached garage will be accessed from the side elevation.