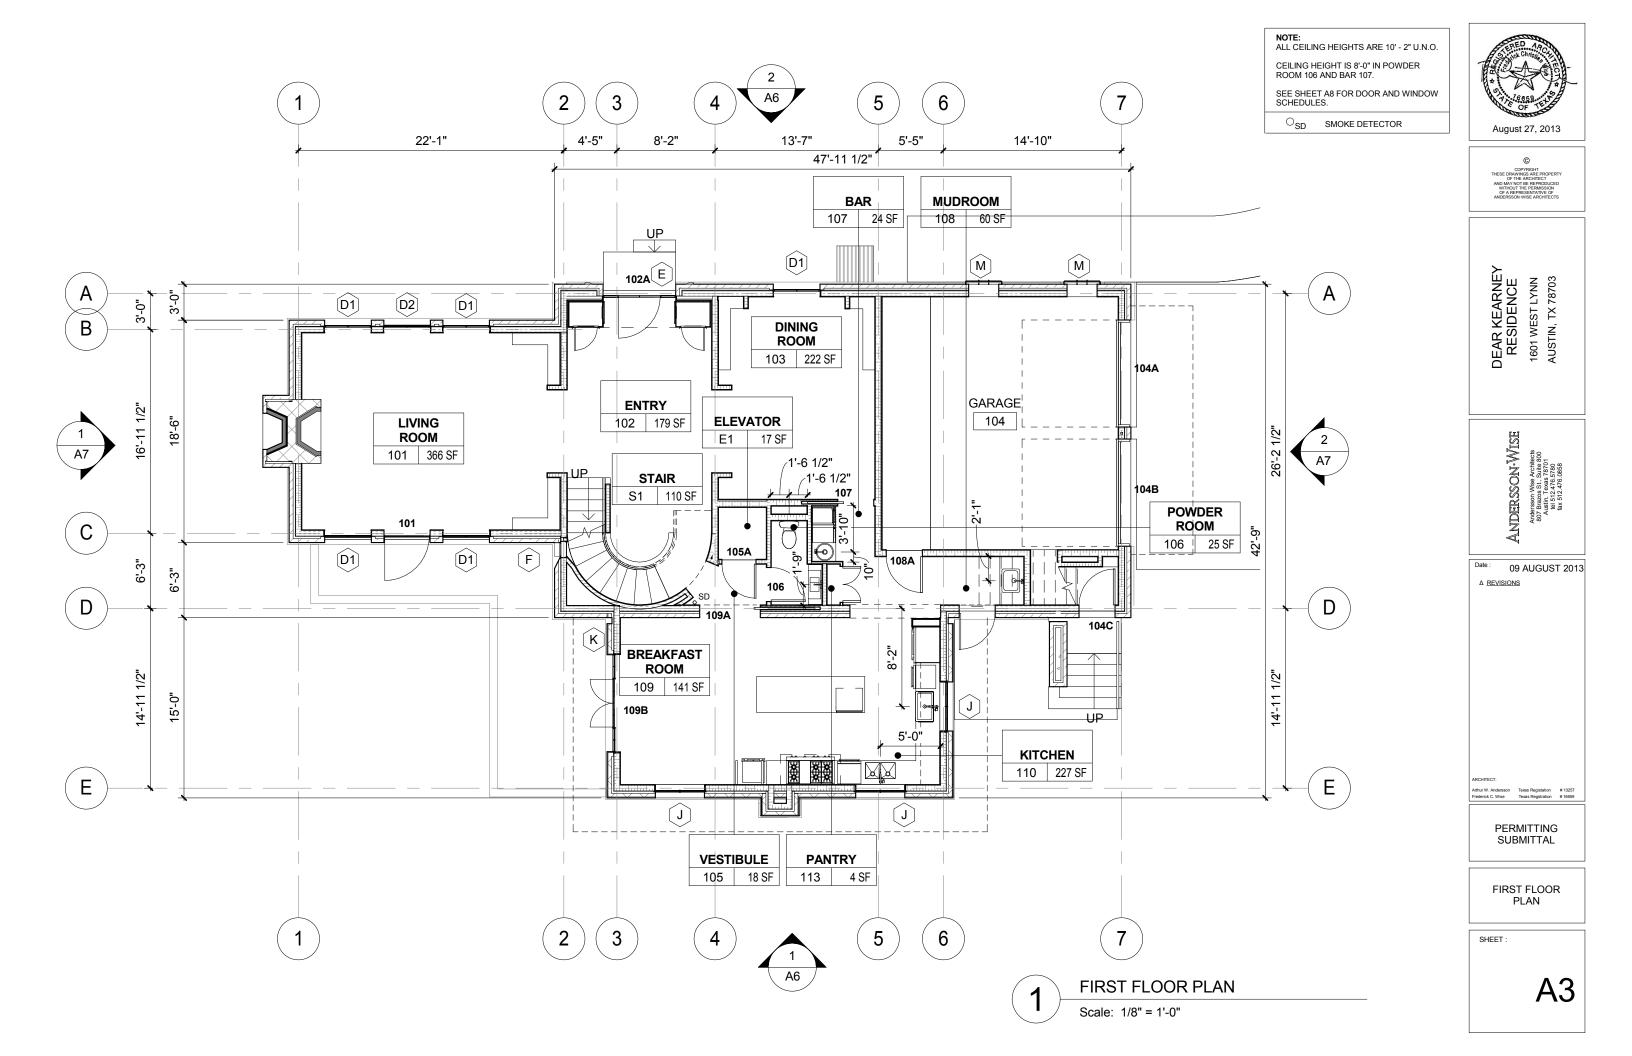

## PROPOSAL

Construct a new 2,891 sq. ft. house.

### **PROJECT SPECIFICATIONS**

On February 25, 2013 the Historic Landmark Commission approved releasing the demolition permit upon review of the plans for new construction.

The applicant proposes to construct a new a 2,891 sq. ft., two-story house with low-pitch, hipped, copper roofs. The design will be a contemporary interpretation of Italian Renaissance architecture with stone cladding laid in a square cut, irregular, ashlar pattern, and multiple steel-frame, casement windows. The attached garage will be accessed from the side elevation.

On February 25, 2013 the Historic Landmark Commission approved releasing the demolition permit upon review of the plans for new construction. The design for the new house is compatible in scale, massing, and style to the architectural characteristics of other homes located in this area of the National Register District.