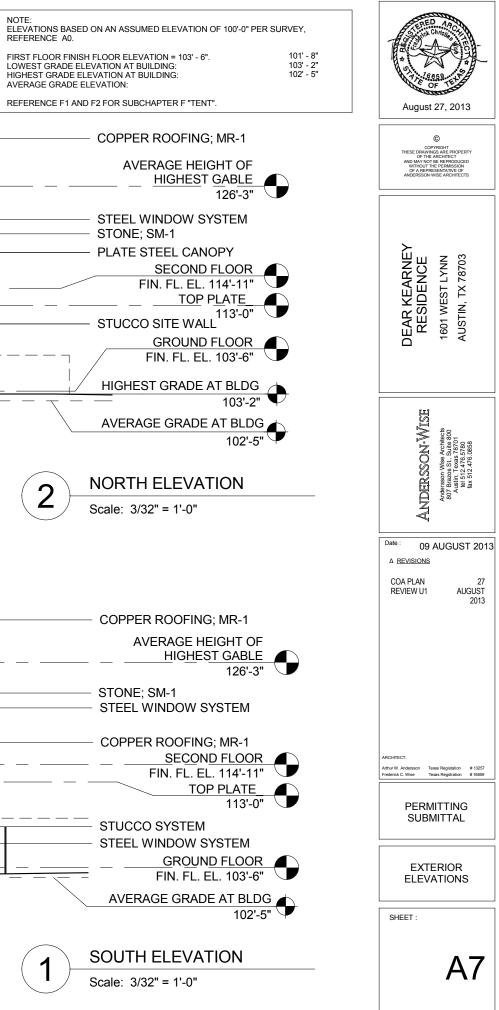

### **PROJECT SPECIFICATIONS**

On February 25, 2013 the Historic Landmark Commission approved releasing the demolition permit upon review of the plans for new construction.

The applicant proposes to construct a new a 2,891 sq. ft., two-story house with low-pitch, hipped, copper roofs. The design will be a contemporary interpretation of Italian Renaissance architecture with stone cladding laid in a square cut, irregular, ashlar pattern, and multiple steel-frame, casement windows. The attached garage will be accessed from the side elevation.

On February 25, 2013 the Historic Landmark Commission approved releasing the demolition permit upon review of the plans for new construction. The design for the new house is compatible in scale, massing, and style to the architectural characteristics of other homes located in this area of the National Register District.