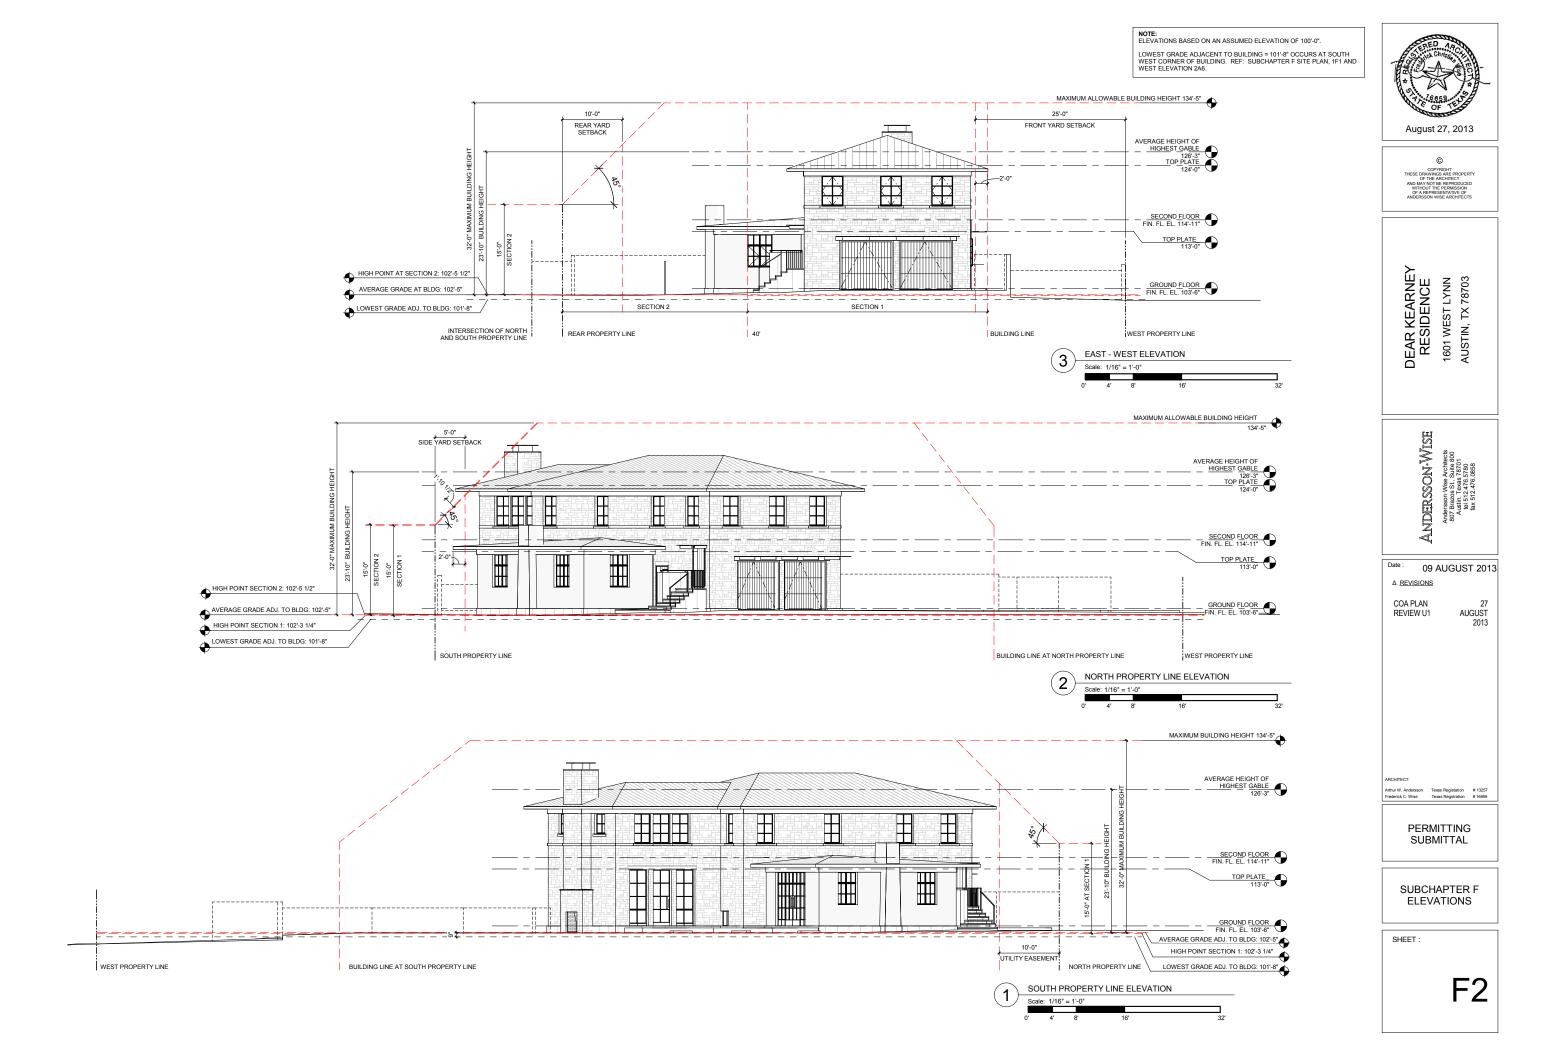

### **PROJECT SPECIFICATIONS**

On February 25, 2013 the Historic Landmark Commission approved releasing the demolition permit upon review of the plans for new construction.

The applicant proposes to construct a new a 2,891 sq. ft., two-story house with low-pitch, hipped, copper roofs. The design will be a contemporary interpretation of Italian Renaissance architecture with stone cladding laid in a square cut, irregular, ashlar pattern, and multiple steel-frame, casement windows. The attached garage will be accessed from the side elevation.

On February 25, 2013 the Historic Landmark Commission approved releasing the demolition permit upon review of the plans for new construction. The design for the new house is compatible in scale, massing, and style to the architectural characteristics of other homes located in this area of the National Register District.