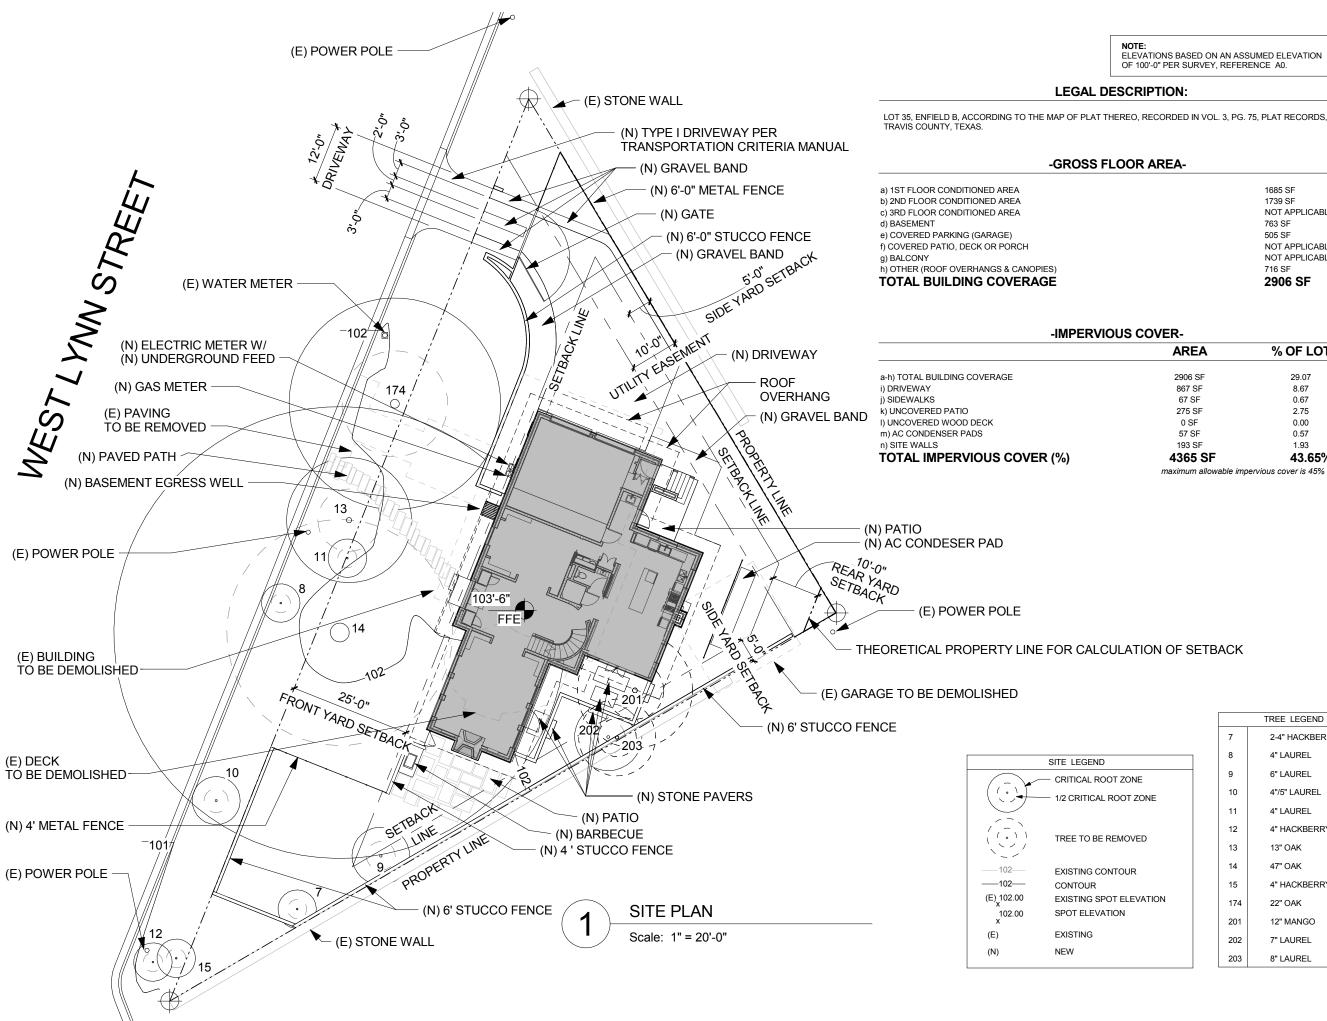

## PROPOSAL

Construct a new 2,891 sq. ft. house.

### **PROJECT SPECIFICATIONS**

On February 25, 2013 the Historic Landmark Commission approved releasing the demolition permit upon review of the plans for new construction.

The applicant proposes to construct a new a 2,891 sq. ft., two-story house with low-pitch, hipped, copper roofs. The design will be a contemporary interpretation of Italian Renaissance architecture with stone cladding laid in a square cut, irregular, ashlar pattern, and multiple steel-frame, casement windows. The attached garage will be accessed from the side elevation.