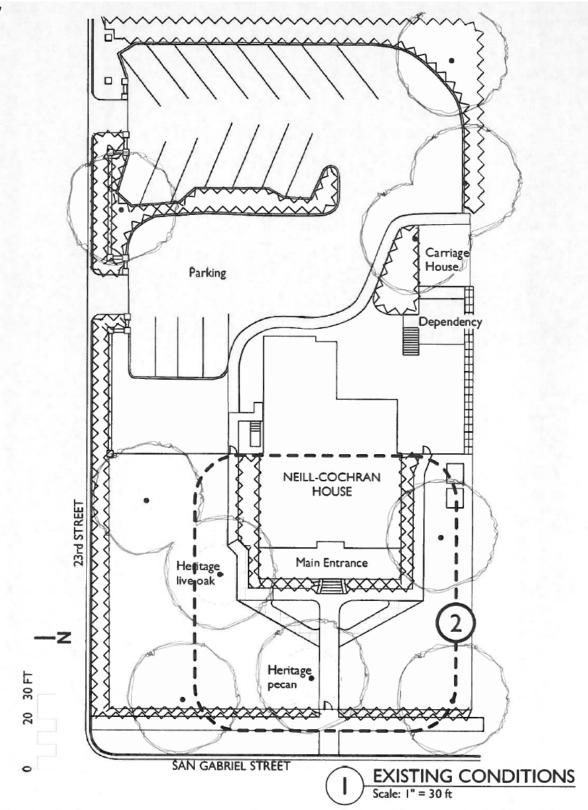

# PROPOSAL

Repair existing limestone walks, and install new diagonal walks in the front yard.

# **PROJECT SPECIFICATIONS**

The proposed diagonal walks will be constructed of sawn limestone pavers with a  $12 \ge 12$  split limestone block curb. The proposed limestone pavers will match the existing limestone walks at the house. The existing limestone pavers at the house will be numbered and removed, so that a new base can be laid, then replaced.