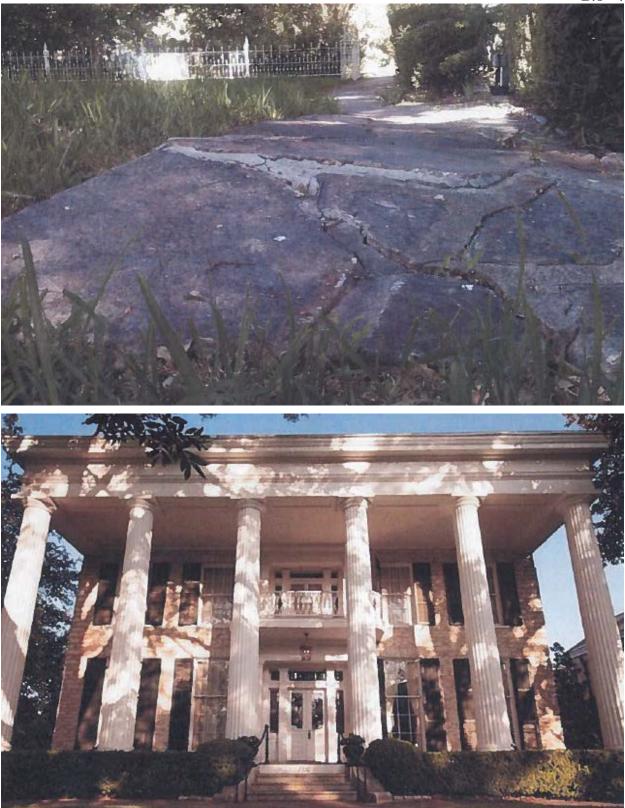

# PROPOSAL

Repair existing limestone walks, and install new diagonal walks in the front yard.