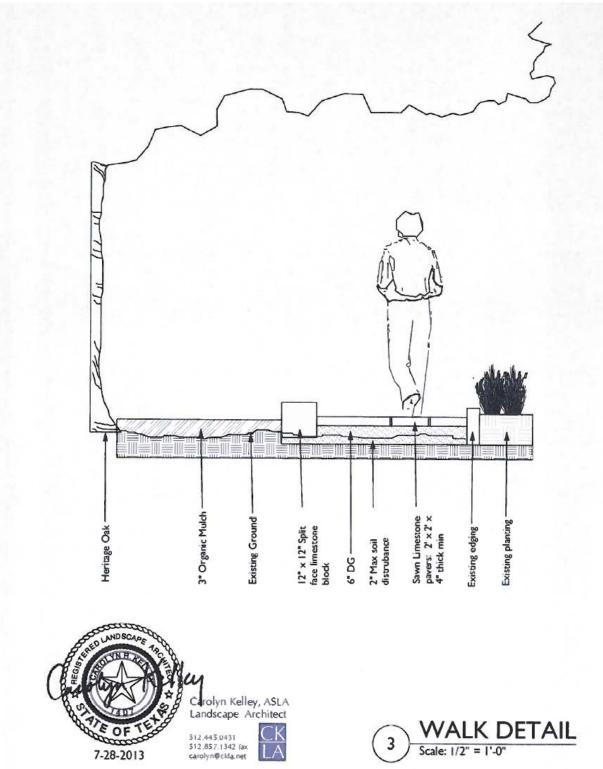

# **PROJECT SPECIFICATIONS**

The proposed diagonal walks will be constructed of sawn limestone pavers with a  $12 \ge 12$  split limestone block curb. The proposed limestone pavers will match the existing limestone walks at the house. The existing limestone pavers at the house will be numbered and removed, so that a new base can be laid, then replaced.