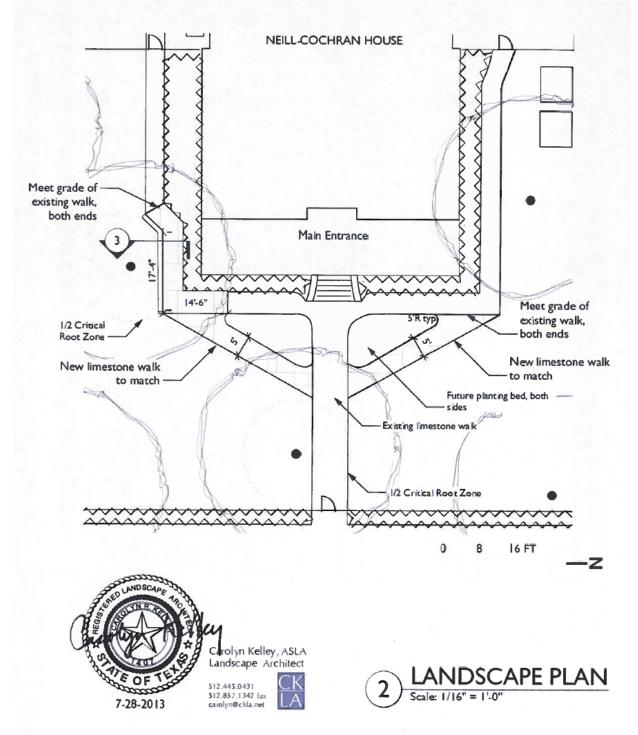

# PROPOSAL

Repair existing limestone walks, and install new diagonal walks in the front yard.

# **PROJECT SPECIFICATIONS**

The proposed diagonal walks will be constructed of sawn limestone pavers with a  $12 \ge 12$  split limestone block curb. The proposed limestone pavers will match the existing limestone walks at the house. The existing limestone pavers at the house will be numbered and removed, so that a new base can be laid, then replaced.

## COMMITTEE RECOMMENDATIONS

The Committee recommended reducing the size and angularity of the proposed limestone curbs.