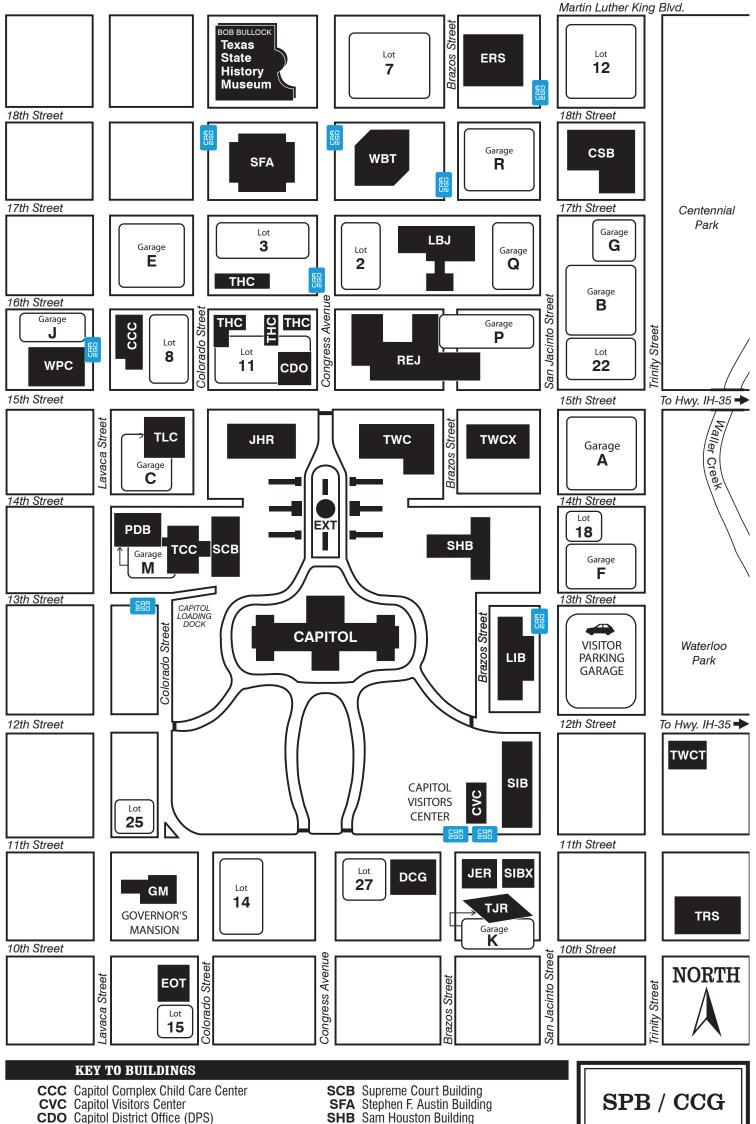

CSB Central Services Building DCG Dewitt C. Greer Building **EOT** Ernest O. Thompson Building ERS Employee Retirement System Building **EXT** Capitol Extension Building (Underground) **GM** Governor's Mansion **JER** James Earl Rudder Building

JHR John H. Reagan Building LIB Lorenzo de Zavala State Archives and Library **LBJ** Lyndon B. Johnson Building

**PDB** Price Daniel, Sr. Building **REJ** Robert E. Johnson Building

© 2010, STATE PRESERVATION BOARD

SIB State Insurance Building **SIBX** State Insurance Building Annex TCC Tom C. Clark Building **TJR** Thomas Jefferson Rusk Building **TRS** Teacher Retirement System Building

THC Texas Historical Commission TSHM Bob Bullock Texas State History Museum **TWC** Texas Workforce Commission Building

WCX Texas Workforce Commission Annex **TLC** Texas Law Center William B. Travis Building **WBT** 

**WPC** William P. Clements, Jr. Building apitolComplex2010-car2go.ai: revised 3-25-10 **Capitol Complex Parking** Sites