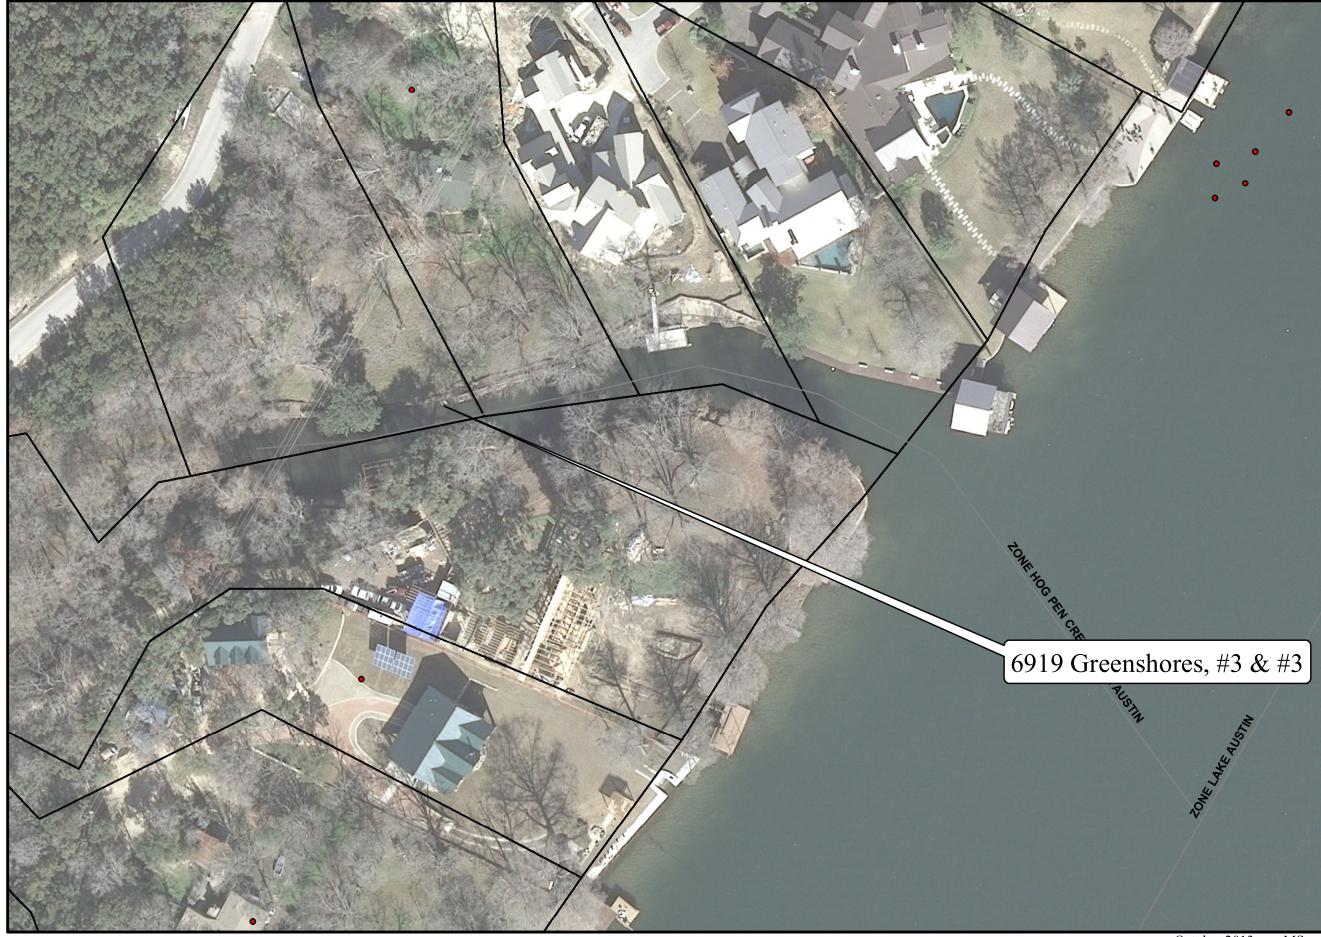

**Exhibit:** 6919 Greenshores #3 and #2 SP-2013-00083D

October 2013 MS

## LEGEND

TCAD Parcels

This product is for informational purposes and may not have been prepared for or be suitable for legal, engineering, or surveying purposes. It does not represent an on-the-ground survey and represents only the approximate relative location of property boundaries. This product has been produced by the Parks and Recreation Department for the sole purpose of geographic reference. No warranty is made by the City of Austin regarding specific accuracy or completeness. egarding specific accuracy or co