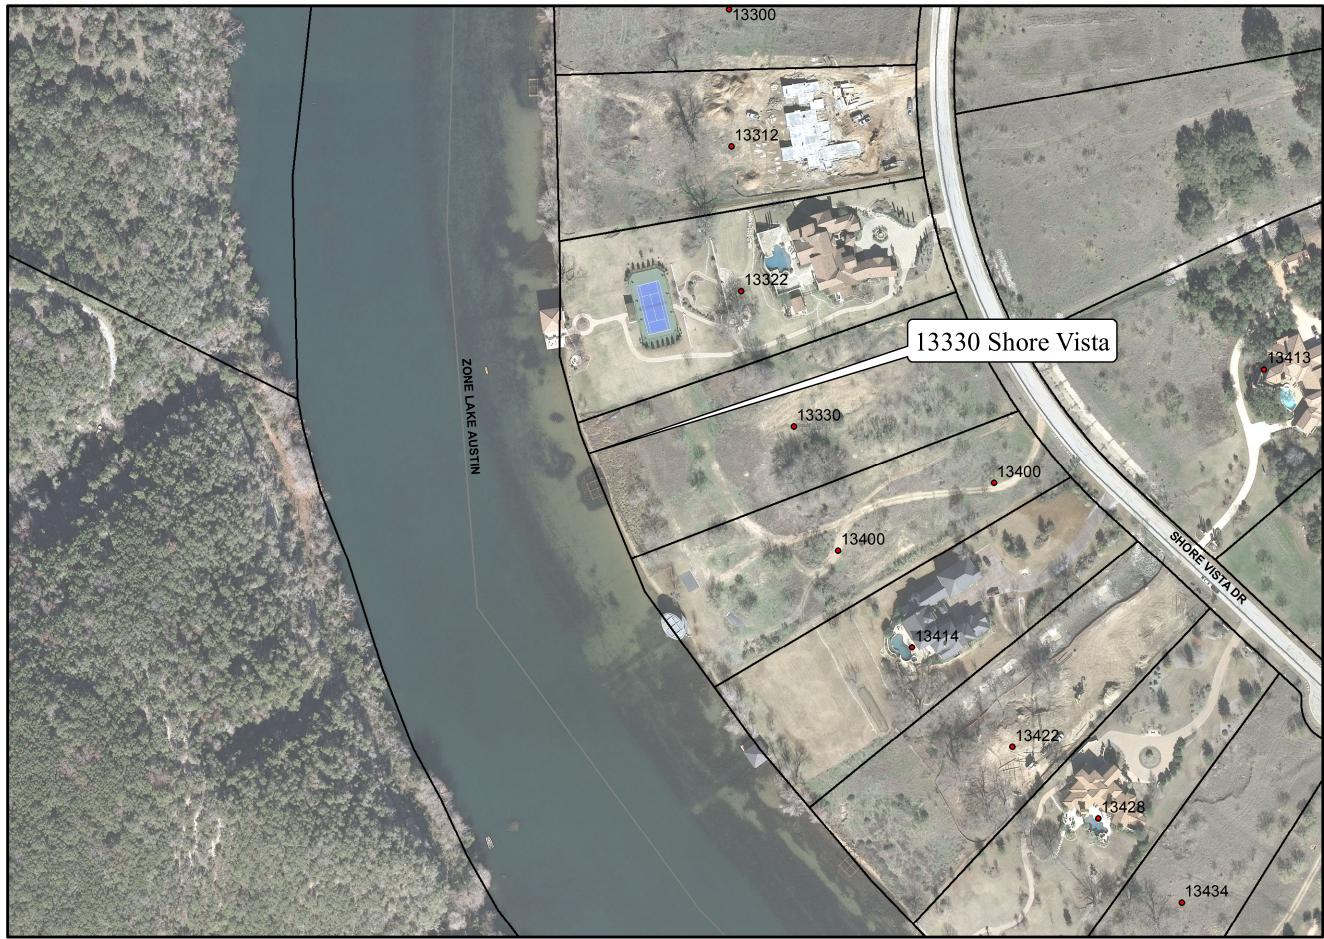

**Exhibit:**13330 Shore Vista - SP-2013-0045DS

June 2013 MS

## LEGEND City of Austin Parks TCAD Parcels

This product is for informational purposes and may not have been prepared for or be suitable for legal, engineering, or surveying purposes. It does not represent an on-the-ground survey and represents only the approximate relative location of property boundaries. This product has been produced by the Parks and Recreation Department for the sole purpose of geographic reference. No warranty is made by the City of Austin regarding specific accuracy or completeness. necific accuracy or con