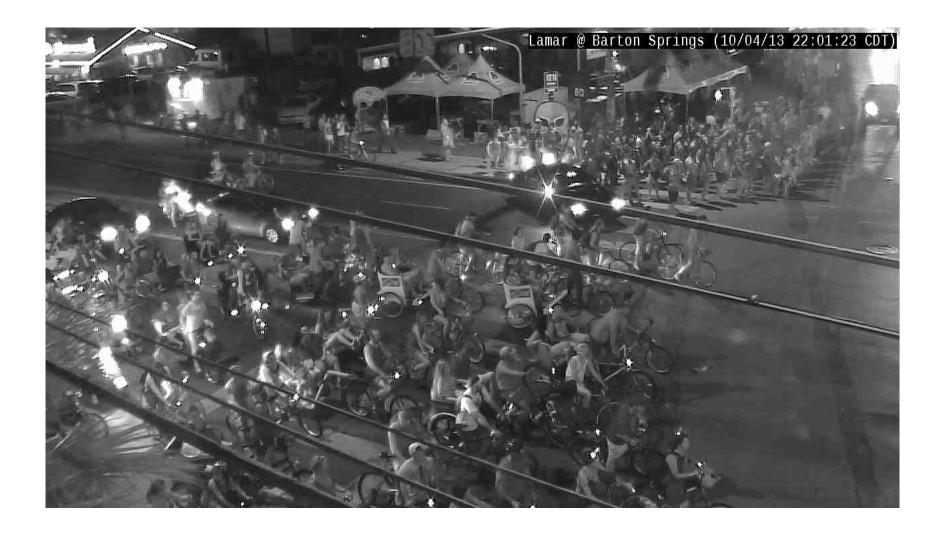

cle Advisory Committee**

Jim Dale, PE Arterial Management Division Austin Transportation Department

October 15, 2013



# **Bicycle Treatments**

#### **Signalized Intersections**

at

- Signals
- Detection
- Bicycle Dynamic Signs
- Bike Grant

### **Bicycle Signals**



#### Bicycle Detection Provided at:

Arterial Management Division:

- 29 signals
- 47 movements









Arterial Management Division: 🔶 Pedestrians 🔶 Bicyclists 🔶 Transit 🔶 Motorists 🔶

#### **Bicycle Dynamic Signs**



# Bicycle Traffic Signal + Detection Grant

- CAMPO Awarded May 13, 2013
- Partnership ATD + PWD
- ATD funding match
  - ✓ Match = \$50,000
  - ✓ Total = \$250,000

#### **Proposed Locations**



Bicycle Signal (12)

Bicycle Detection (20)

Arterial Management Division:



#### **Special Events (ACL)**



### **Special Events (ACL)**