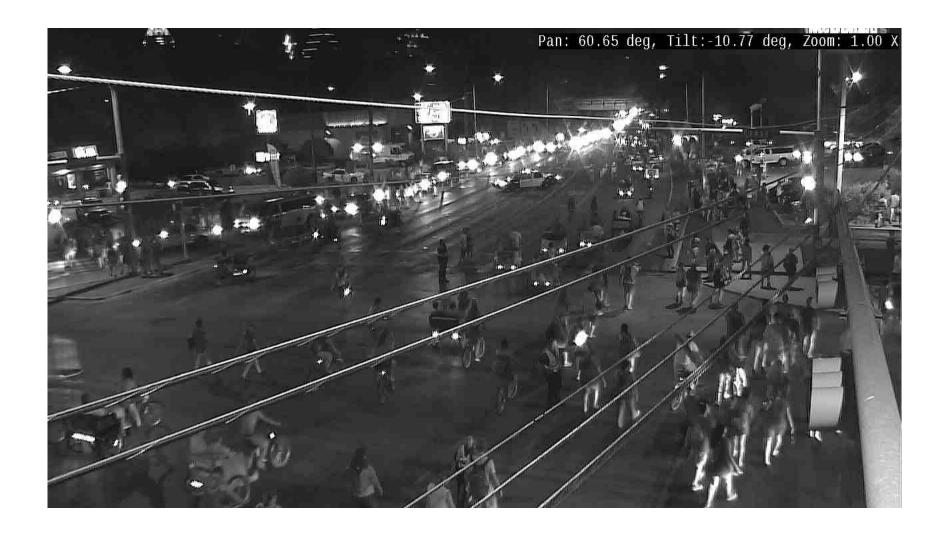

le, PE Arterial Management Division Austin Transportation Department

October 15, 2013



# **Bicycle Treatments**

#### **Signalized Intersections**

at

- Signals
- Detection
- Bicycle Dynamic Signs
- Bike Grant

### **Bicycle Signals**



#### Bicycle Detection Provided at:

Arterial Management Division:

- 29 signals
- 47 movements









Arterial Management Division: 🔶 Pedestrians 🔶 Bicyclists 🔶 Transit 🔶 Motorists 🔶

#### **Bicycle Dynamic Signs**



# Bicycle Traffic Signal + Detection Grant

- CAMPO Awarded May 13, 2013
- Partnership ATD + PWD
- ATD funding match
  - ✓ Match = \$50,000
  - ✓ Total = \$250,000

#### **Proposed Locations**



Bicycle Signal (12)

Bicycle Detection (20)

Arterial Management Division:



#### **Special Events (ACL)**



### **Special Events (ACL)**