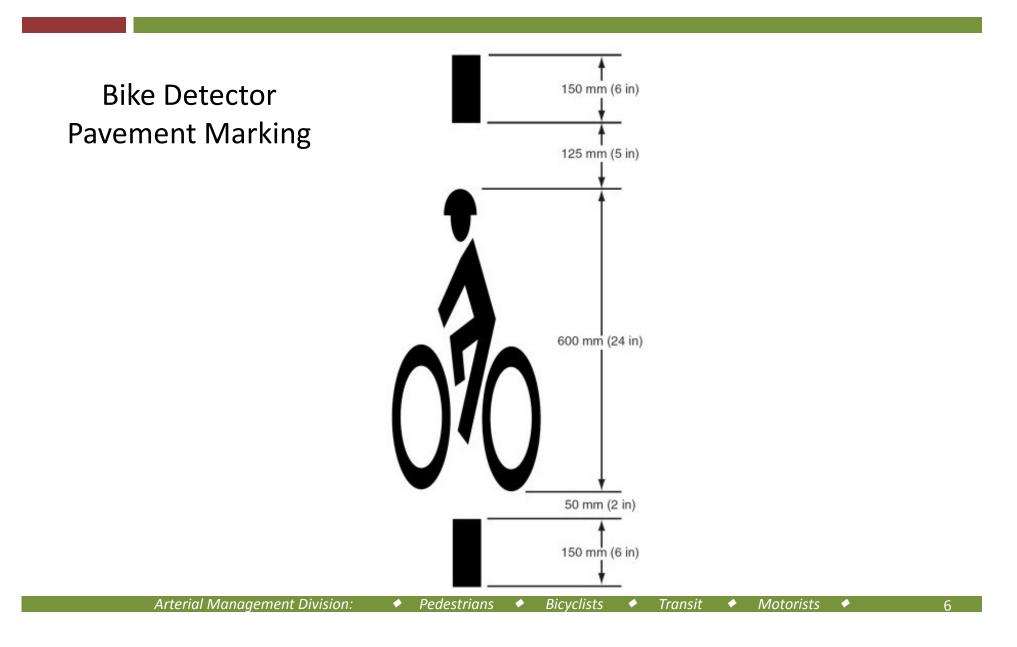

# Bicycle Treatments at Signalized Intersections

#### **Bicycle Advisory Committee**

Jim Dale, PE Arterial Management Division Austin Transportation Department

October 15, 2013



# **Bicycle Treatments**

#### **Signalized Intersections**

at

- Signals
- Detection
- Bicycle Dynamic Signs
- Bike Grant

### **Bicycle Signals**



#### Bicycle Detection Provided at:

Arterial Management Division:

- 29 signals
- 47 movements









Arterial Management Division: 🔶 Pedestrians 🔶 Bicyclists 🔶 Transit 🔶 Motorists 🔶

#### **Bicycle Dynamic Signs**



# Bicycle Traffic Signal + Detection Grant

- CAMPO Awarded May 13, 2013
- Partnership ATD + PWD
- ATD funding match
  - ✓ Match = \$50,000
  - ✓ Total = \$250,000

#### **Proposed Locations**



Bicycle Signal (12)

Bicycle Detection (20)

Arterial Management Division:



#### **Special Events (ACL)**



### **Special Events (ACL)**