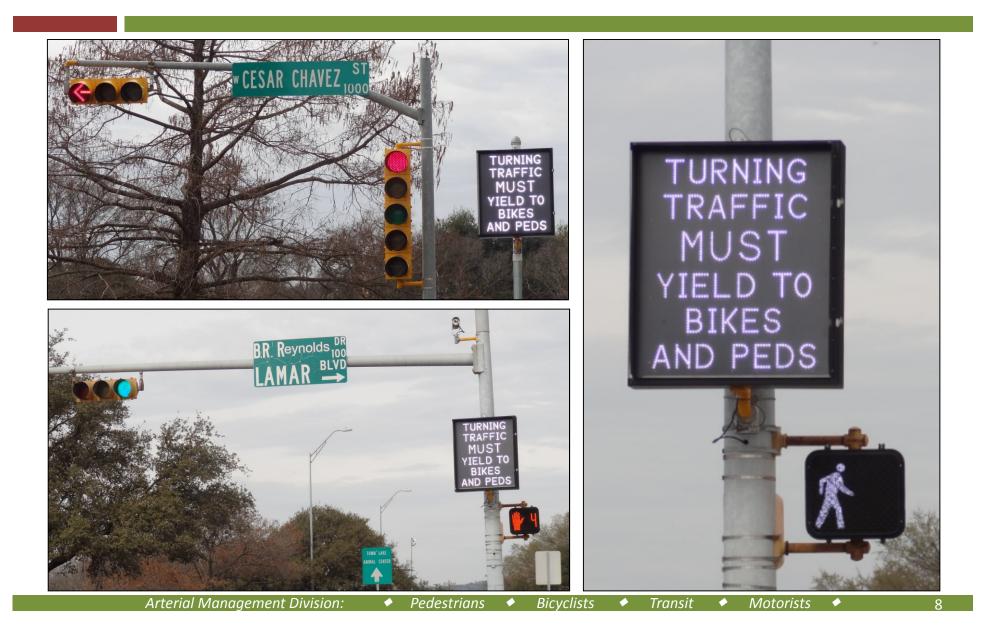

# Bicycle Treatments at Signalized Intersections

#### **Bicycle Advisory Committee**

Jim Dale, PE Arterial Management Division Austin Transportation Department

October 15, 2013



# **Bicycle Treatments**

#### **Signalized Intersections**

at

- Signals
- Detection
- Bicycle Dynamic Signs
- Bike Grant

### **Bicycle Signals**



#### Bicycle Detection Provided at:

Arterial Management Division:

- 29 signals
- 47 movements









Arterial Management Division: 🔶 Pedestrians 🔶 Bicyclists 🔶 Transit 🔶 Motorists 🔶

#### **Bicycle Dynamic Signs**



# Bicycle Traffic Signal + Detection Grant

- CAMPO Awarded May 13, 2013
- Partnership ATD + PWD
- ATD funding match
  - ✓ Match = \$50,000
  - ✓ Total = \$250,000

#### **Proposed Locations**



Bicycle Signal (12)

Bicycle Detection (20)

Arterial Management Division:



#### **Special Events (ACL)**



### **Special Events (ACL)**