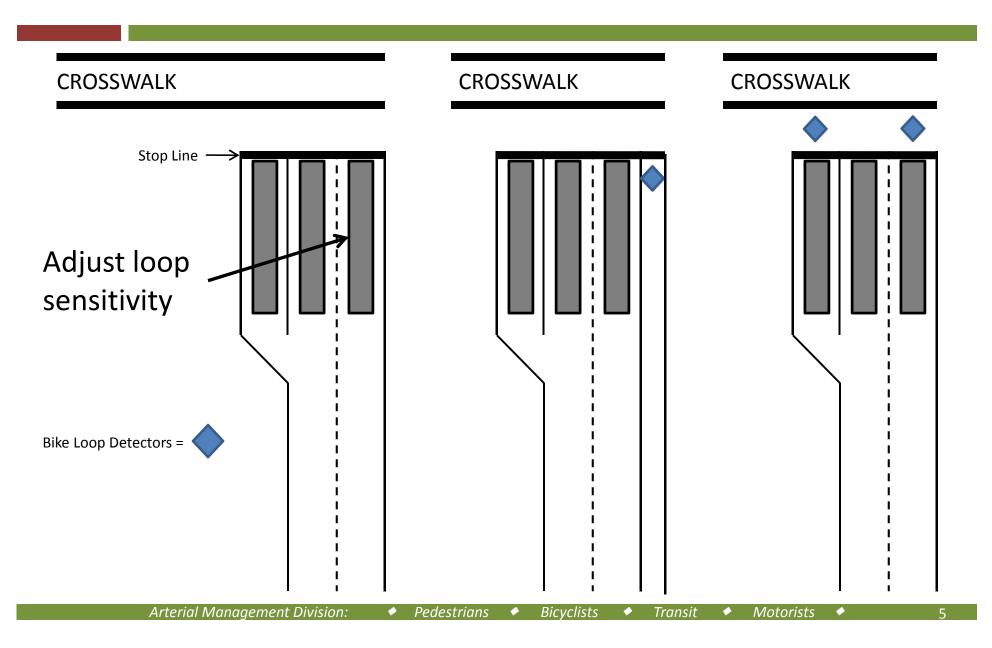

#### Bicycle Detection Provided at:

Arterial Management Division:

- 29 signals
- 47 movements

Arterial Management Division: 🔶 Pedestrians 🔶 Bicyclists 🔶 Transit 🔶 Motorists 🔶