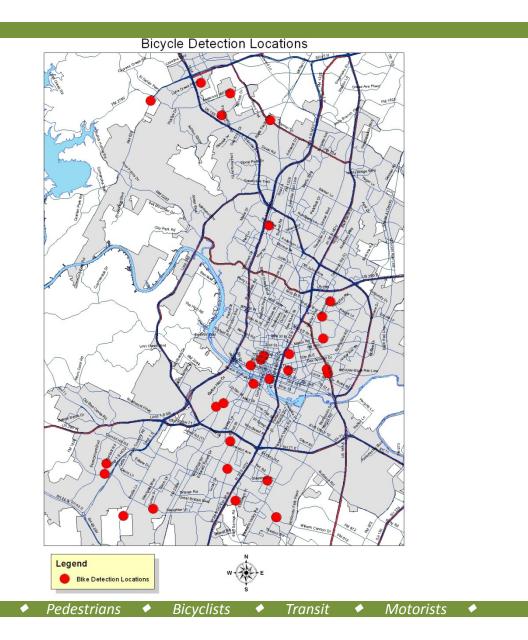

#### Bicycle Detection Provided at:

Arterial Management Division:

- 29 signals
- 47 movements

Arterial Management Division: 🔶 Pedestrians 🔶 Bicyclists 🔶 Transit 🔶 Motorists 🔶