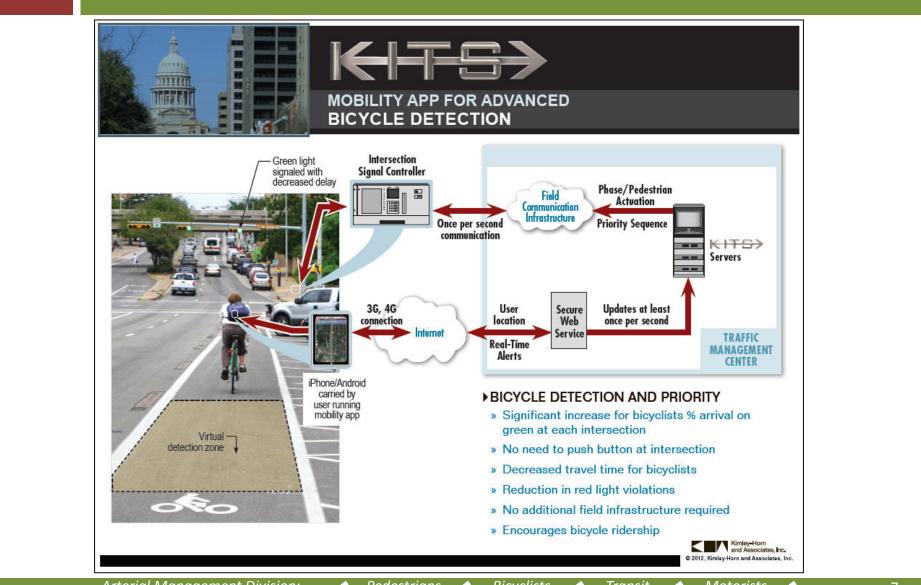

#### Bicycle Detection Provided at:

Arterial Management Division:

- 29 signals
- 47 movements

Arterial Management Division: 🔶 Pedestrians 🔶 Bicyclists 🔶 Transit 🔶 Motorists 🔶