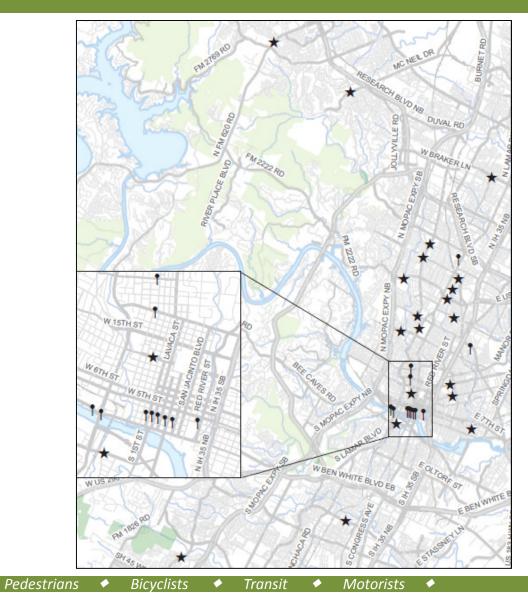

#### **Proposed Locations**

Bicycle Signal (12)

Bicycle Detection (20)

Arterial Management Division: