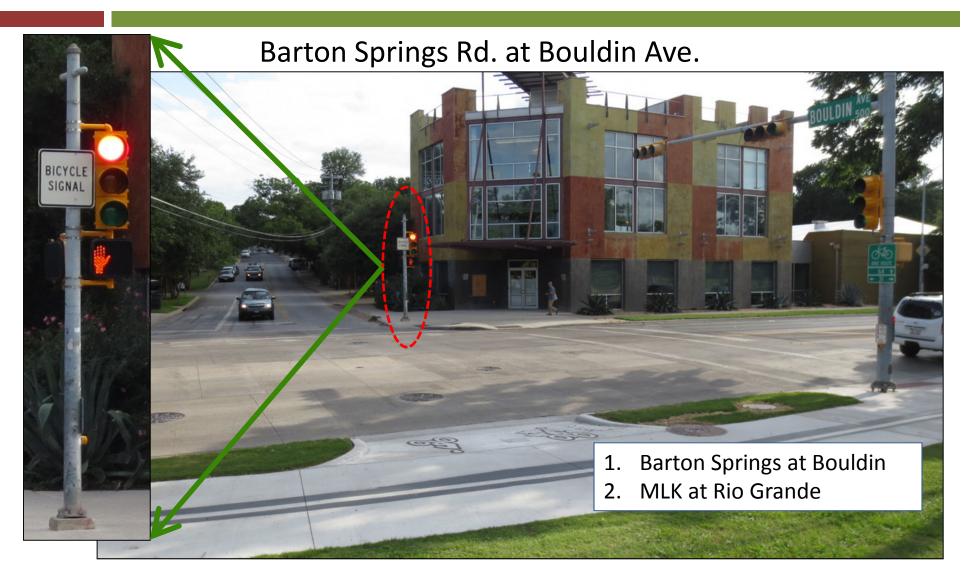

# Bicycle Treatments at Signalized Intersections

#### **Bicycle Advisory Committee**

Jim Dale, PE Arterial Management Division Austin Transportation Department

October 15, 2013



# **Bicycle Treatments**

#### **Signalized Intersections**

at

- Signals
- Detection
- Bicycle Dynamic Signs
- Bike Grant

### **Bicycle Signals**



#### Bicycle Detection Provided at:

Arterial Management Division:

- 29 signals
- 47 movements









Arterial Management Division: 🔶 Pedestrians 🔶 Bicyclists 🔶 Transit 🔶 Motorists 🔶

#### **Bicycle Dynamic Signs**



# Bicycle Traffic Signal + Detection Grant

- CAMPO Awarded May 13, 2013
- Partnership ATD + PWD
- ATD funding match
  - ✓ Match = \$50,000
  - ✓ Total = \$250,000

#### **Proposed Locations**



Bicycle Signal (12)

Bicycle Detection (20)

Arterial Management Division:



#### **Special Events (ACL)**



### **Special Events (ACL)**