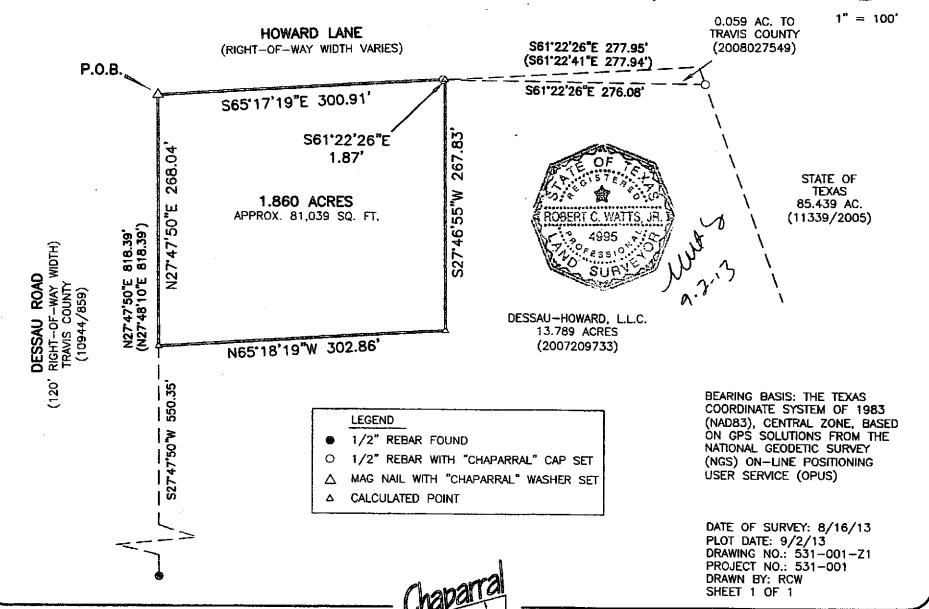

## ZONING DESCRIPTION CITY OF AUSTIN TRAVIS COUNTY, TEXAS

A DESCRIPTION OF 1.860 ACRES ACRES (APPROX. 81,039 SQ. FT,) OF LAND IN THE SAMUEL CUSHING SURVEY NO. 70, ABSTRACT NO. 164, IN TRAVIS COUNTY, TEXAS, BEING A PORTION OF A 13.789 ACRE TRACT DESCRIBED IN A DEED FROM BUFFALO-ANDERSON ASSOCIATES, LLC, TO DESSAU-HOWARD, L.L.C., DATED MAY 31, 2007 AND RECORDED IN/UNDER DOCUMENT NO. 2007209733 OF THE OFFICIAL PUBLIC RECORDS OF TRAVIS COUNTY, TEXAS; SAID 1.860 ACRES BEING MORE PARTICULARLY DESCRIBED BY METES AND BOUNDS AS FOLLOWS:

**BEGINNING** at a Mag nail with Chaparral washer set at the intersection of the east right-of-way line of Dessau Road (120' right-of-way width) as described in Document No. 10944, Page 859 of the Real Property Records of Travis County, Texas, and the south right-of-way width of Howard Lane (right-of-way width varies), for the northwest corner of the said 13.789 acre tract;

**THENCE** South 65°17'19" East, with the south line of Howard Lane, being also the north line of the 13.789 acre tract, a distance of 300.91 feet to a 1/2" rebar with Chaparral cap set for the west corner of a 0.059 acre tract described in a Special Warranty Deed to Travis County in Document No. 2008027549 of the Official Public Records of Travis County, Texas;

**THENCE** South 61°22'26" East, with the south line of the 0.059 acre tract, a distance of 1.87 feet to a calculated point, from which a 1/2" rebar with Chaparral cap set for the southeast corner of the 0.059 acre tract, being in the east line of the 13.789 acre tract, being also the west line of an 85.439 acre tract described in Volume 11339, Page 2005 of the Real Property Records of Travis County, Texas, bears South 61°22'26" East, a distance of 276.08 feet;

**THENCE** over and across the 13.789 acre tract, the following two (2) courses and distances:

- 1. South 27°46'55" West, a distance of 267.83 feet to a calculated point;
- 2. North 65°18'19" West, a distance of 302.86 feet to a calculated point in the east line of Dessau Road, being also the west line of the 13.789 acre tract, from which a 1/2" rebar found for the southwest corner of the 13.789 acre tract bears South 27°47'50" West, a distance of 550.35 feet;

EXHIBITC

**THENCE** North 27°47′50″ East, with the east line of Dessau Road, being also the west line of the 13.789 acre tract, a distance of 268.04 feet to the **POINT OF BEGINNING**, containing 1.860 acres of land, more or less.