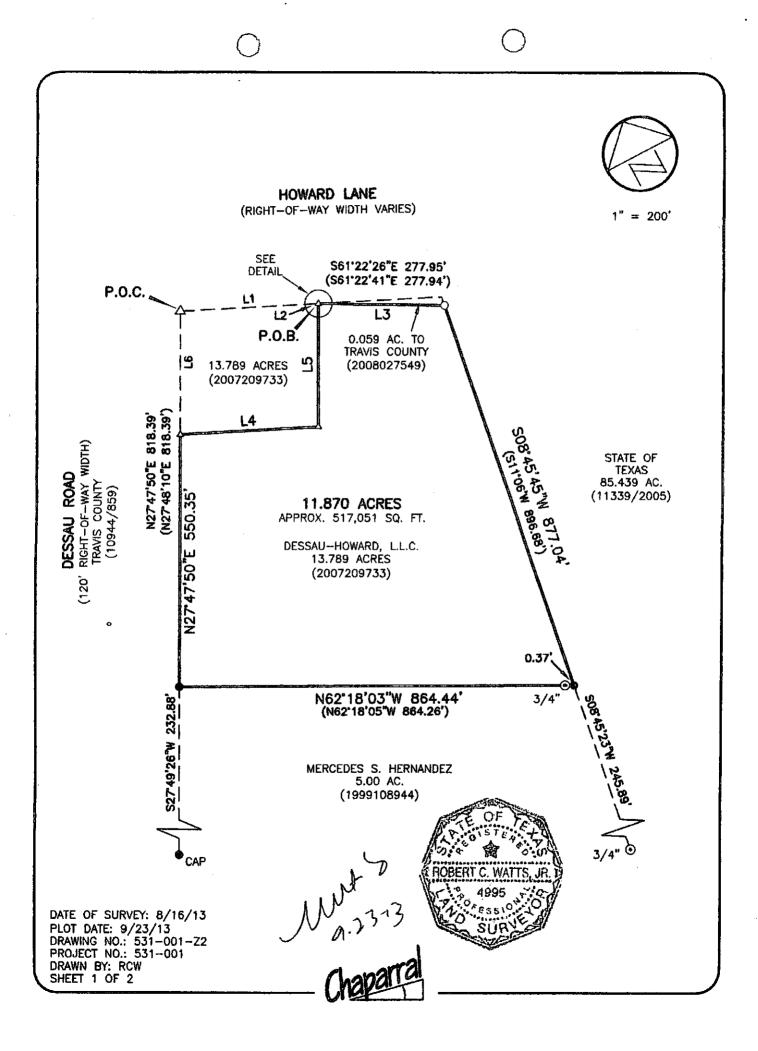

A DESCRIPTION OF 11.870 ACRES (APPROX. 517,051 SQ. FT,) OF LAND IN THE SAMUEL CUSHING SURVEY NO. 70, ABSTRACT NO. 164, IN TRAVIS COUNTY, TEXAS, BEING A PORTION OF A 13.789 ACRE TRACT DESCRIBED IN A DEED FROM BUFFALO-ANDERSON ASSOCIATES, LLC, TO DESSAU-HOWARD, L.L.C., DATED MAY 31, 2007 AND RECORDED IN/UNDER DOCUMENT NO. 2007209733 OF THE OFFICIAL PUBLIC RECORDS OF TRAVIS COUNTY, TEXAS; SAID 11.870 ACRES BEING MORE PARTICULARLY DESCRIBED BY METES AND BOUNDS AS FOLLOWS:

**COMMENCING** at a Mag nail with Chaparral washer set at the intersection of the east right-of-way line of Dessau Road (120' right-of-way width) as described in Document No. 10944, Page 859 of the Real Property Records of Travis County, Texas, and the south right-of-way width of Howard Lane (right-of-way width varies), for the northwest corner of the said 13.789 acre tract;

**THENCE** South 65°17'19" East, with the south line of Howard Lane, being also the north line of the 13.789 acre tract, a distance of 300.91 feet to a 1/2" rebar with Chaparral cap set for the west corner of a 0.059 acre tract described in a Special Warranty Deed to Travis County in Document No. 2008027549 of the Official Public Records of Travis County, Texas;

**THENCE** South 61°22'26" East, continuing with the south line of Howard Lane, crossing the 13.789 acre tract, with the south line of the 0.059 acre tract, a distance of 1.87 feet to a calculated point for the **POINT OF BEGINNING**;

**THENCE** South 61°22'26" East, continuing with the south line of Howard Lane, crossing the 13.789 acre tract, with the south line of the 0.059 acre tract, a distance of 276.08 feet to a 1/2" rebar with Chaparral cap set for the southeast corner of the 0.059 acre tract, being in the east line of the 13.789 acre tract, being also the west line of an 85.439 acre tract described in Volume 11339, Page 2005 of the Real Property Records of Travis County, Texas;

**THENCE** South 08°45'45" West, with the east line of the 13.789 acre tract, being also the west line of said 85.439 acre tract, a distance of 877.04 feet to a 1/2" rebar found for the northeast corner of a 5.00 acre tract described in Document No. 1999108944 of the Official Public Records of Travis County, Texas, being also the southeast corner of the 13.789 acre tract, from which a 3/4" iron pipe found for the southeast corner of the 5.00

acre tract bears South 08°45'23" West, a distance of 245.89 feet;

**THENCE** North 62°18'03" West, with the south line of the 13.789 acre tract, being also the north line of the 5.00 acre tract and passing at a distance of 0.37 feet a 3/4" iron pipe found, and continuing for a total distance of 864.44 feet to a 1/2" rebar found in the east line of Dessau Road, being also the west line of the 13.789 acre tract;

**THENCE** North 27°47′50″ East, with the east right-of-way line of Dessau Road, being also the west line of the 13.789 acre tract, a distance of 550.35 feet to a calculated point, from which a Mag nail with Chaparral washer set for the northwest corner of the said 13.789 acre tract bears North 27°47′50″ East, a distance of 268.04 feet;

**THENCE** over and across the 13.789 acre tract, the following two (2) courses and distances:

- 1. South 65°18'19" East, a distance of 302.86 feet to a calculated point;
- 2. North 27°46'55" East, a distance of 267.83 feet to the **POINT OF BEGINNING**, containing 11.870 acres of land, more or less.

Surveyed on the ground on August 16, 2013. Bearing Basis: Grid azimuth for Texas Central Zone state plane coordinates, 1983/93 HARN from State Plane Coordinate Values. Attachments: Drawing No. 531-001-Z2.