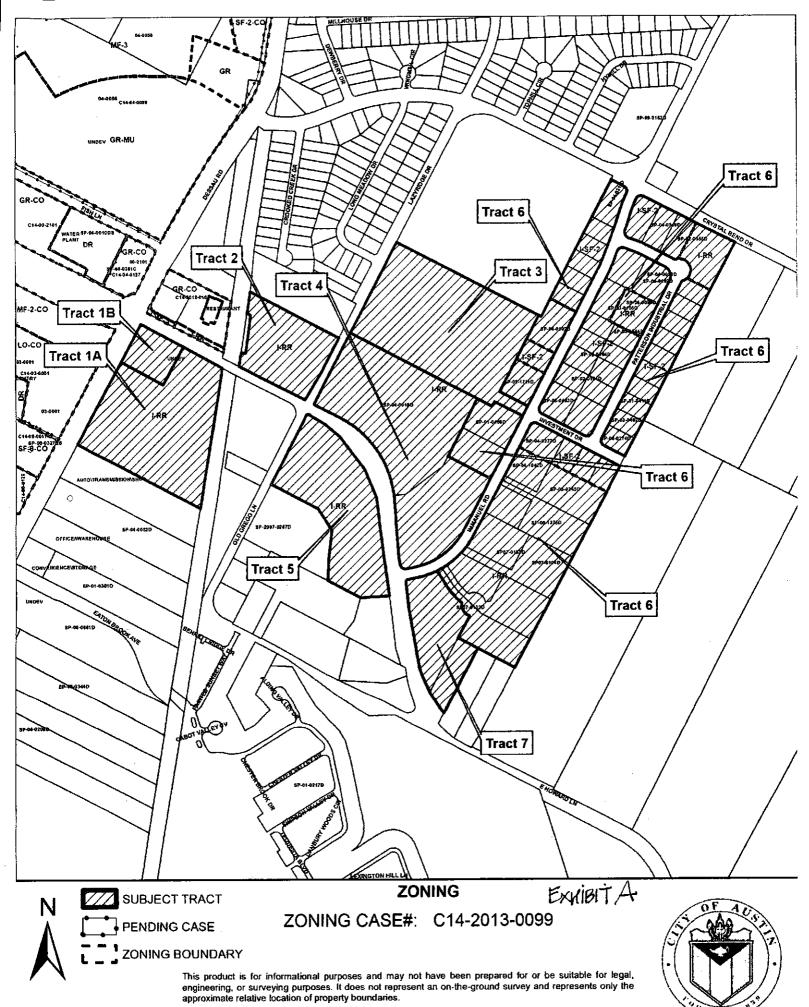

| ORDINANCE NO. | Late Backup |
|---------------|-------------|
|---------------|-------------|

AN ORDINANCE ESTABLISHING INITIAL PERMANENT ZONING MAP ON APPROXIMATELY 143 ACRES OF LAND GENERALLY KNOWN AS THE DESSAU BUSINESS PARK.

## BE IT ORDAINED BY THE CITY COUNCIL OF THE CITY OF AUSTIN:

- PART 1. The zoning map established by Section 25-2-191 of the City Code is amended to change the base zoning districts on 7 tracts of land consisting of approximately 143 acres and identified on the map attached as Exhibit "A", as described in Zoning Case No. C14-2013-0099, on file at the Planning and Development Review Department.
- PART 2. The base zoning districts for the 7 tracts of land are changed from interim-rural residence (I-RR) district and interim-single family residence standard lot (I-SF-2) district to community commercial-mixed use (GR-MU) combining district, public (P) district, general commercial services-conditional overlay (CS-CO) combining district, rural residence (RR) district, limited industrial services (LI) district and general commercial services-conditional overlay (CS-CO) combining district, as more particularly described and below:
- <u>Tract 1A</u>: From interim-rural residence (I-RR) district zoning to multi family residence moderate high density (MF-4) district.
  - 11.87 acre tract of land, more or less, out of the Samuel Cushing Survey No. 70, Abstract No. 164, the tract of land being more particularly described by metes and bounds in Exhibit "B" incorporated into this ordinance (the "Property");
- <u>Tract 1B</u>: From interim-rural residence standard lot (I-RR) district to community commercial-mixed use (GR-MU) combining district.
  - 1.86 acre tract of land, more or less, out of the Samuel Cushing Survey No. 70, Abstract No. 164, the tract of land being more particularly described by metes and bounds in Exhibit "C" incorporated into this ordinance (the "Property"); and,

| Tract       | Property | Geo.      |                                         |                                                                                                                                                     |                |       |
|-------------|----------|-----------|-----------------------------------------|-----------------------------------------------------------------------------------------------------------------------------------------------------|----------------|-------|
| No.:        | ID:      | ID:       | Property Address:                       | Legal Description:                                                                                                                                  | FROM           | TO    |
| 2.000       |          |           | 13301-13409                             |                                                                                                                                                     |                |       |
| Tract       |          | ,         | Dessau Road, TX                         | ABS 164 SUR 70                                                                                                                                      | Interim-       |       |
| l A         | 263743   | 259310501 | 78753                                   | Cushing S 13.7300                                                                                                                                   | RR             | MF-4  |
| Tract<br>IB | 263743   | 259310501 | 13301-13409<br>Dessau Road, TX<br>78753 | 1.860 acres of land in<br>the Samuel Cushing<br>Survey No. 70, ABS<br>No. 164 in Travis<br>County, TX, being a<br>portion of a 13.789 acre<br>tract | Interim-<br>RR | GR-MU |
| Tract 2     | 426715   | 258360502 | 13500 Lazyridge<br>Drive, TX 78660      | ABS 164 SUR 70<br>Cushing S ACR 4.6760                                                                                                              | Interim-<br>RR | GR-MU |
| Tract       | 503616   | 258360701 | 13513 Lazyridge<br>Drive, TX 78660      | Lot I, Block A, Wheeler Addition                                                                                                                    | Interim-<br>RR | P     |
| Tract       | 526881   | 256360402 | 1800 Gregg Lane,<br>Texas 78660         | Lot I, Block E, Less<br>.1020 acres, Dessau<br>Business Park Sec II                                                                                 | Interim-<br>RR | CS-CO |
| Tract       | 526880   | 256360401 | 2100 Gregg Lane,<br>TX 78660            | Lot 2, Block E, Less<br>.2310 acres, Dessau<br>Business Park Sec II                                                                                 | Interim-<br>RR | CS-CO |
| Tract       | 728122   | 256360219 | 13313 Old Gregg<br>Lane, TX 78660       | Lot 2, Block A, Valtex Estates Replat of (Floodplain) Title Cancelled to Real Estate                                                                | Interim-<br>RR | RR    |
| Tract       | 774601   | 256360506 | 13321 Immanuel                          | Lot 3A, Block A,<br>Dessau Point Resub of<br>Lot 1                                                                                                  | Interim-<br>RR | LI    |
| Tract 6     | 774602   | 256360507 | 13321 Immanuel<br>Road, TX 78660        | Lot 4A, Block A,<br>Dessau Point Resub of<br>Lot 1                                                                                                  | Interim-<br>RR | LI    |
| Tract       | 774630   | 256380314 | 13405 Immanuel<br>Road, TX 78660        | Lot 1A, Block D, Dessau Business Park, Sec 2 AMD, Lots 1 & 2, Block D                                                                               | Interim-<br>RR | LI    |
| Tract<br>6_ | 526891   | 256380303 | 13419 Immanuel<br>Road, TX 78660        | Lot 3, Block D, Dessau<br>Business Park Sec II                                                                                                      | Interim-<br>RR | LI    |
| Tract       | 526886   | 256380102 | 13500 Immanuel<br>Road, TX 78660        | Lot 3, Block E, Dessau<br>Business Park Sec II                                                                                                      | Interim-<br>RR | Lī    |

This product has been produced by CTM for the sole purpose of geographic reference. No warranty is made by the City of Austin regarding specific accuracy or completeness.