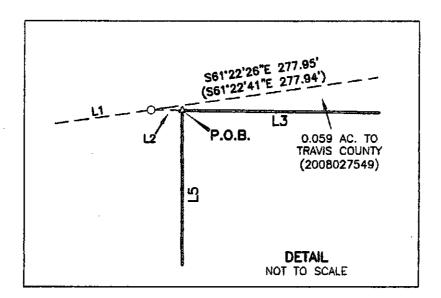

**THENCE** South 61°22'26" East, continuing with the south line of Howard Lane, crossing the 13.789 acre tract, with the south line of the 0.059 acre tract, a distance of 1.87 feet to a calculated point for the **POINT OF BEGINNING**;

**THENCE** South 61°22'26" East, continuing with the south line of Howard Lane, crossing the 13.789 acre tract, with the south line of the 0.059 acre tract, a distance of 276.08 feet to a 1/2" rebar with Chaparral cap set for the southeast corner of the 0.059 acre tract, being in the east line of the 13.789 acre tract, being also the west line of an 85.439 acre tract described in Volume 11339, Page 2005 of the Real Property Records of Travis County, Texas;

**THENCE** South 61°22'26" East, with the south line of the 0.059 acre tract, a distance of 1.87 feet to a calculated point, from which a 1/2" rebar with Chaparral cap set for the southeast corner of the 0.059 acre tract, being in the east line of the 13.789 acre tract, being also the west line of an 85.439 acre tract described in Volume 11339, Page 2005 of the Real Property Records of Travis County, Texas, bears South 61°22'26" East, a distance of 276.08 feet;