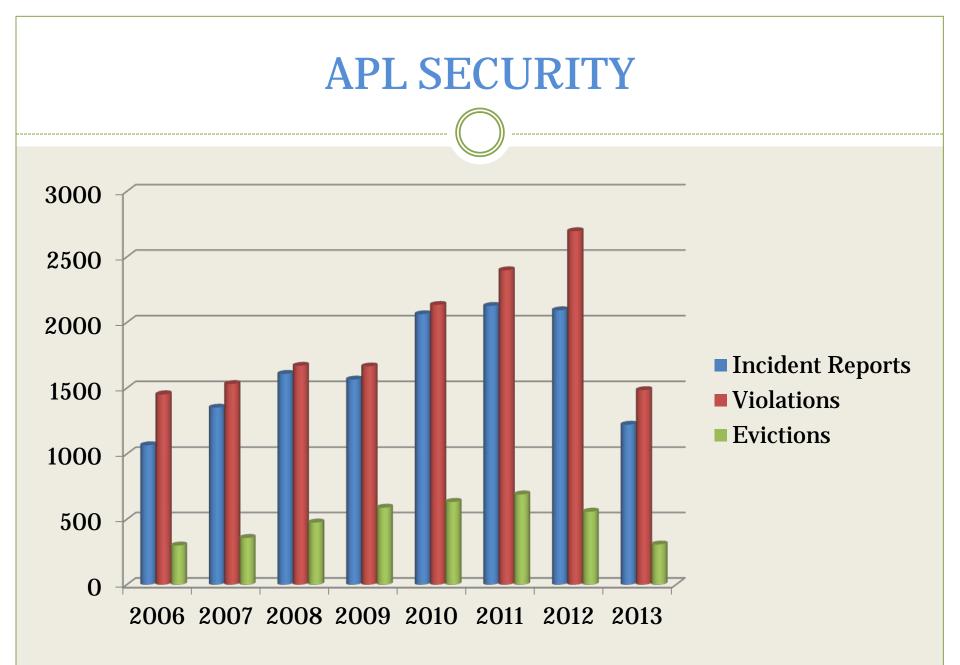

## **APL SECURITY**

Measures taken to improve Security/Safety:

- Security cameras installed: Security currently monitoring 250+ in/exterior cameras (300+ final)
- APL policies revised 12/14/2012 (*Appropriate Use Policy*) to align with current incidents
- Year 2013 /Incidents 1223/Violations 1484/Evictions 307
  - o 258 Disturbing others using the Library
  - o 186 Harassment of Library staff or customers (Not Sexual)
  - o 102 Sleeping in the Library
  - o 091 Using obscene language
  - o 075 Theft of Library, staff, or customer property

## **APL SECURITY**