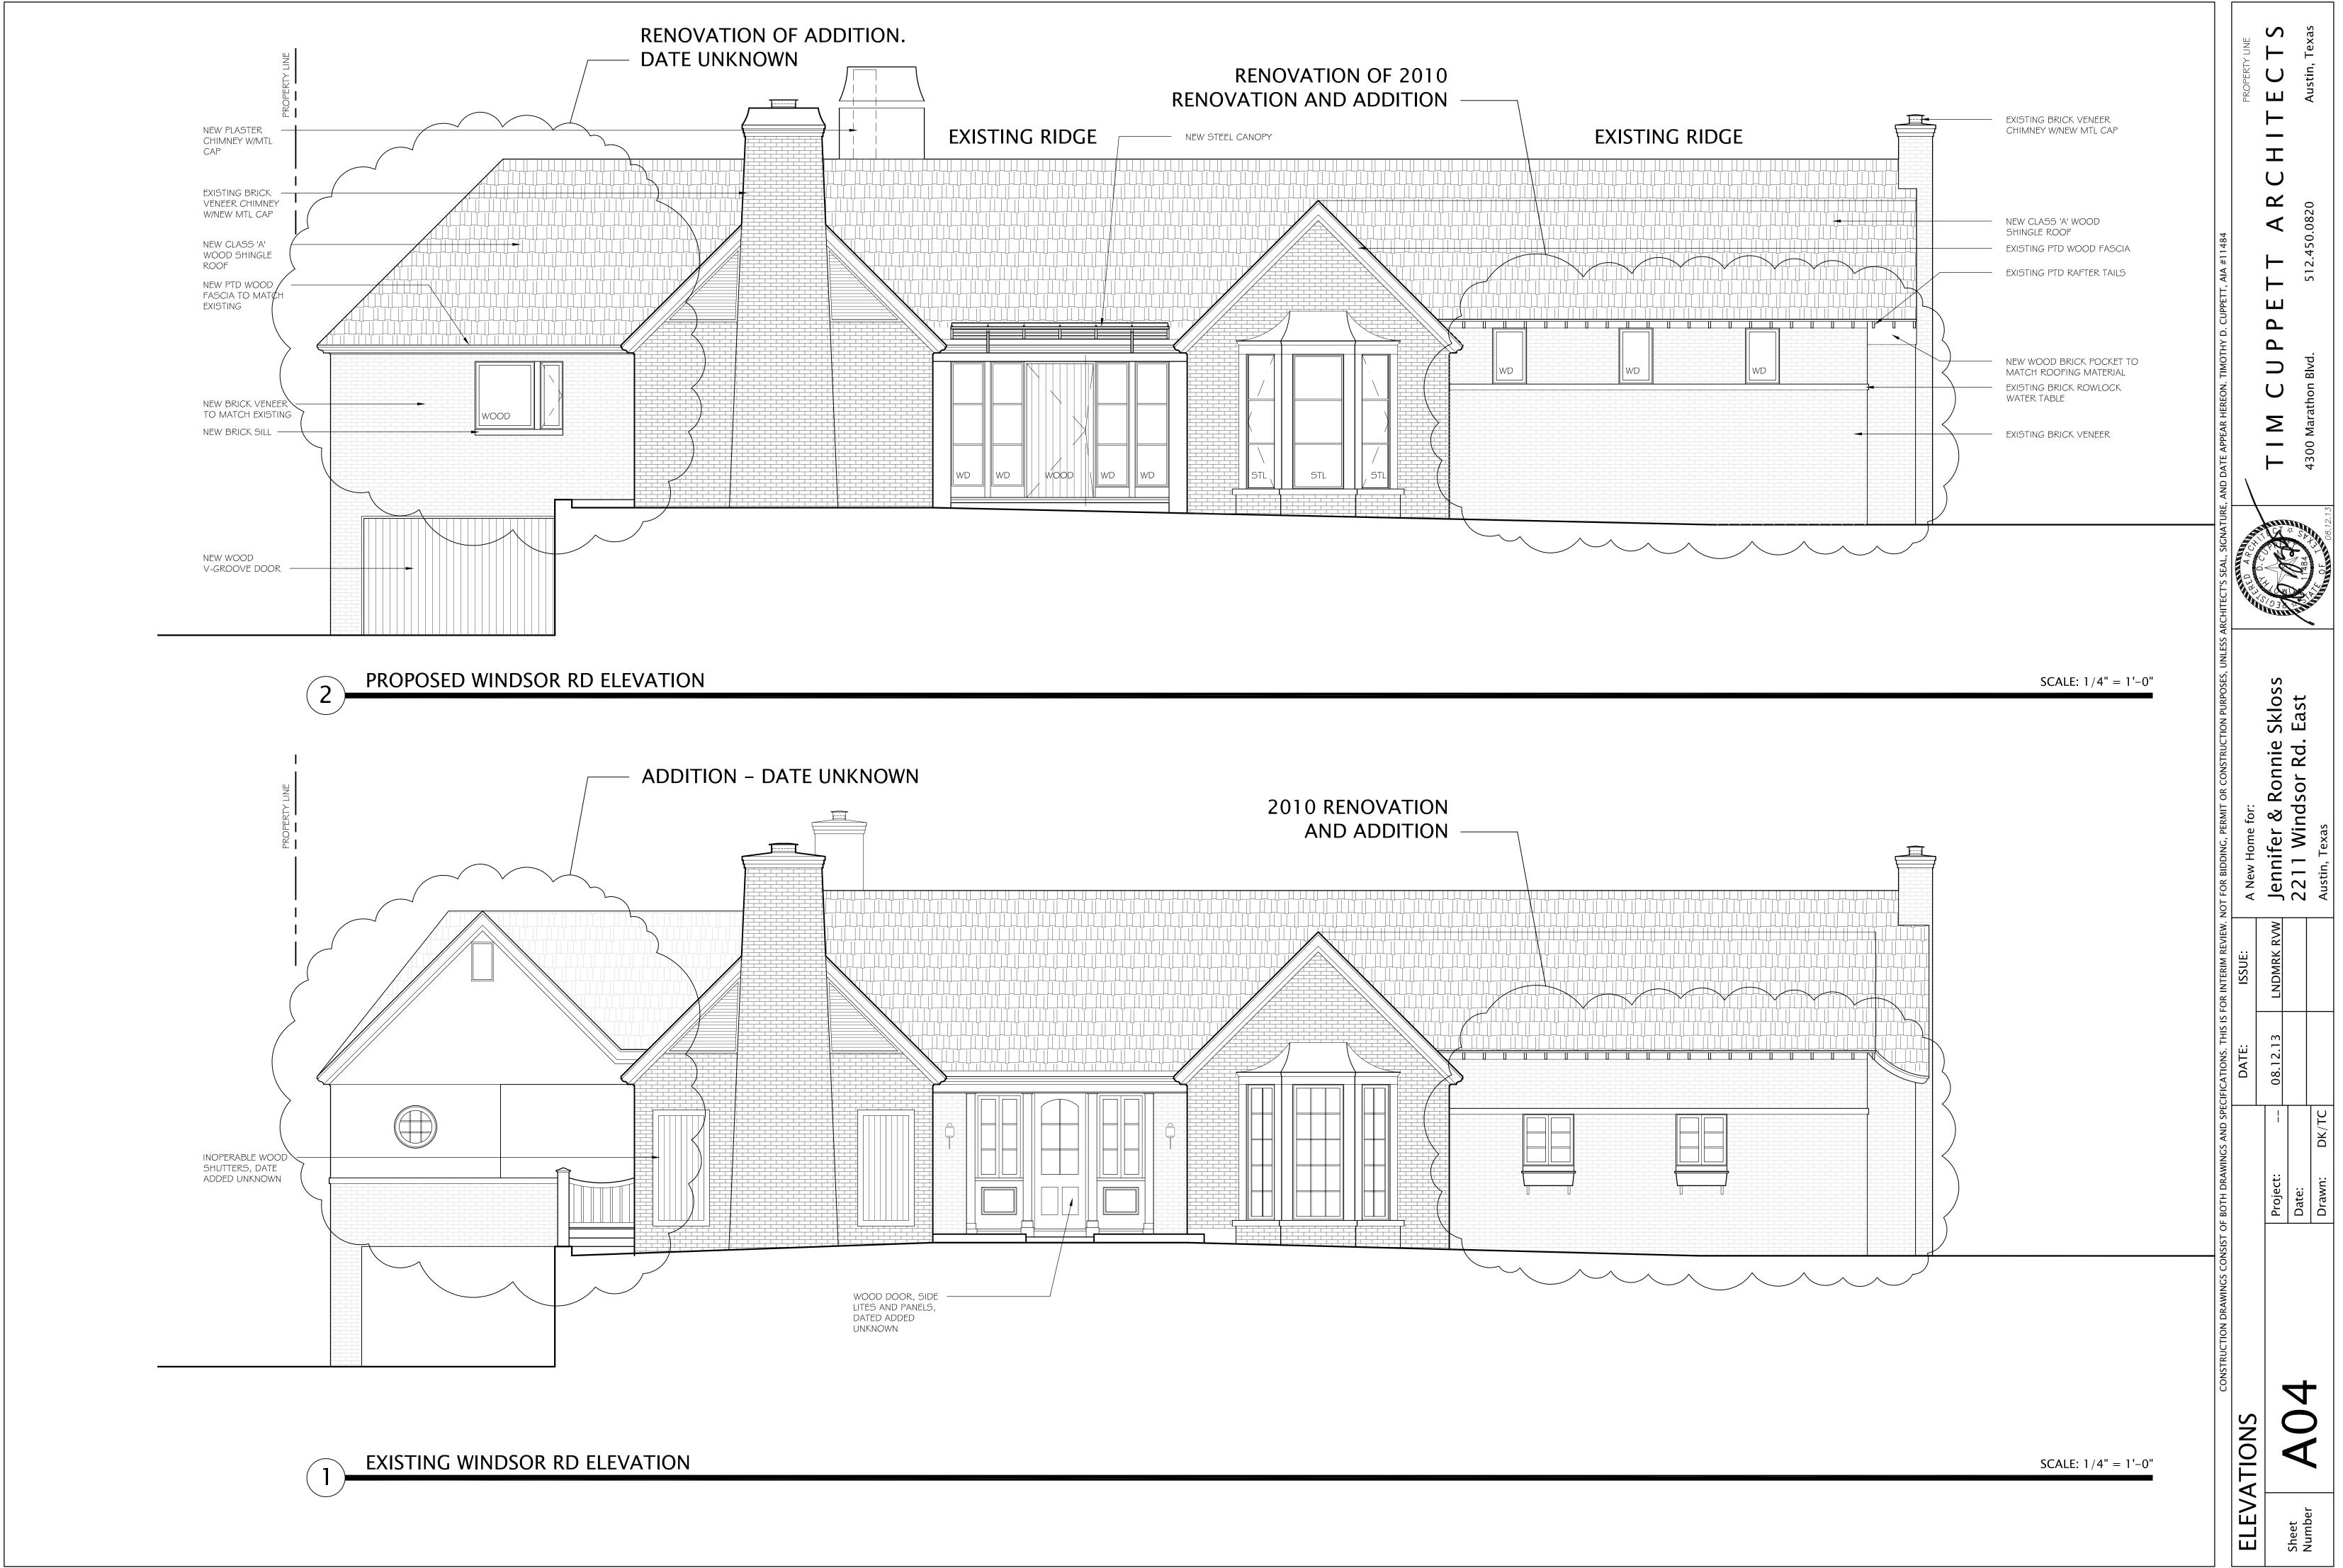

## **PROJECT SPECIFICATIONS**

The existing c. 1931 house is an approximately 3,500 sq. ft. one-story house with a two story wing on one side. The house has Tudor Revival architectural features including the distressed brick cladding, exterior chimney on the front elevation, bay window with sloped copper roof, multi-pane windows with shutters, and an asymmetrical façade with two front facing gables. The front door has sidelights with 2:3 panes above raised panels. A small "bump out" addition was added to the south elevation in 2012 to accommodate a new bathtub.

The applicant proposes to replace the front door and side lites with ones of a more contemporary design, add a steel canopy, replace or eliminate windows on the front façade, and change the roof of the two-story addition from a front facing gable form to a hip form. The applicant further proposes to construct a rear addition with a cantilevered screen porch. The change eliminates many of the original Tudor Revival architectural details.

Since the proposed changes to the façade eliminate many of the original character defining features that give the house its Tudor Revival style they do not meet the guidelines and will render the property no longer contributing to the National Register District.