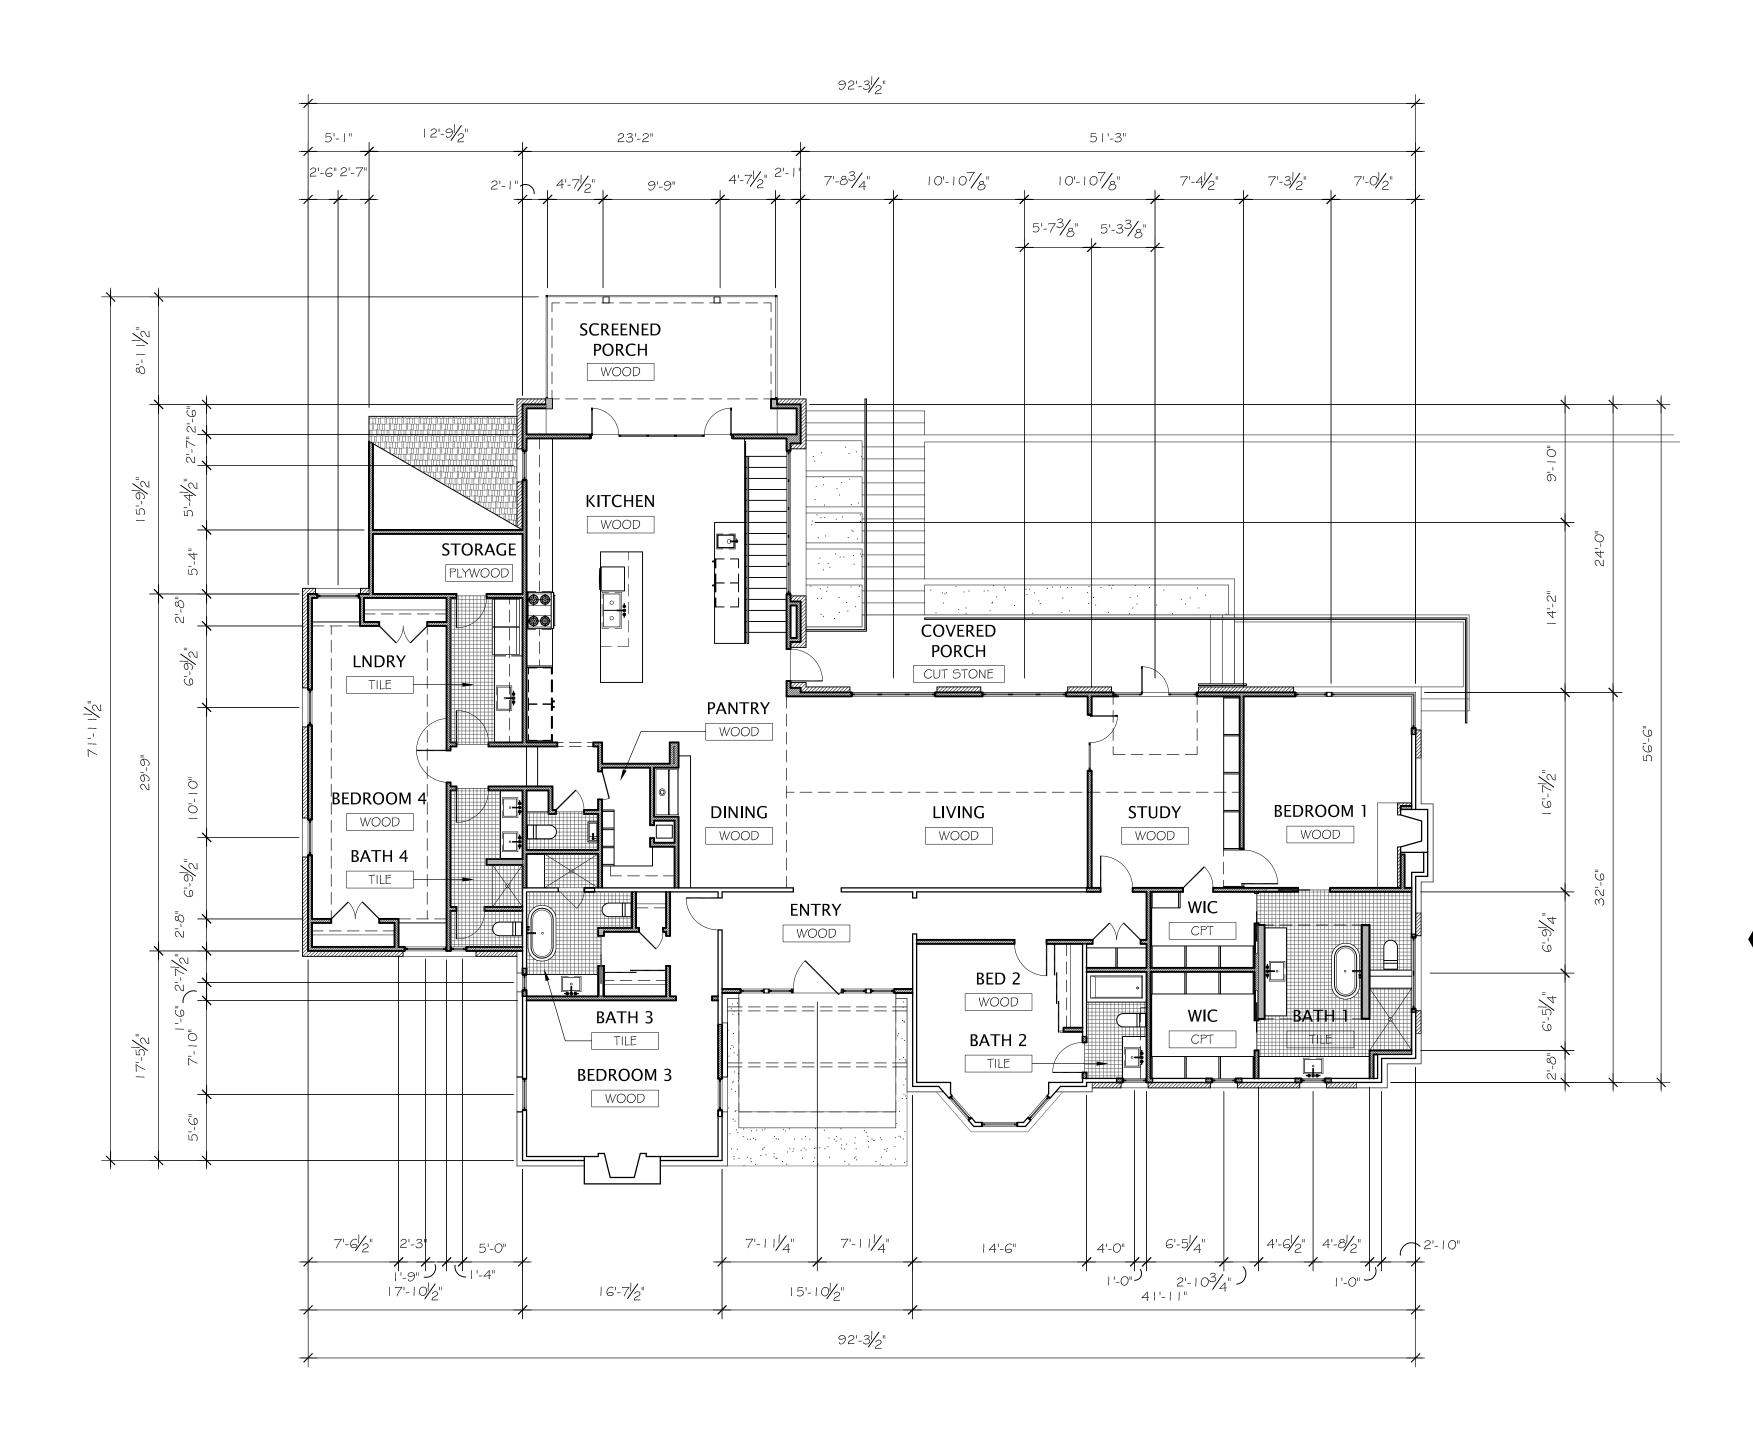

## **PROJECT SPECIFICATIONS**

The existing c. 1931 house is an approximately 3,500 sq. ft. one-story house with a two story wing on one side. The house has Tudor Revival architectural features including the distressed brick cladding, exterior chimney on the front elevation, bay window with sloped copper roof, multi-pane windows with shutters, and an asymmetrical façade with two front facing gables. The front door has sidelights with 2:3 panes above raised panels. A small "bump out" addition was added to the south elevation in 2012 to accommodate a new bathtub.

The applicant proposes to replace the front door and side lites with ones of a more contemporary design, add a steel canopy, replace or eliminate windows on the front façade, and change the roof of the two-story addition from a front facing gable form to a hip form. The applicant further proposes to construct a rear addition with a cantilevered screen porch. The change eliminates many of the original Tudor Revival architectural details.