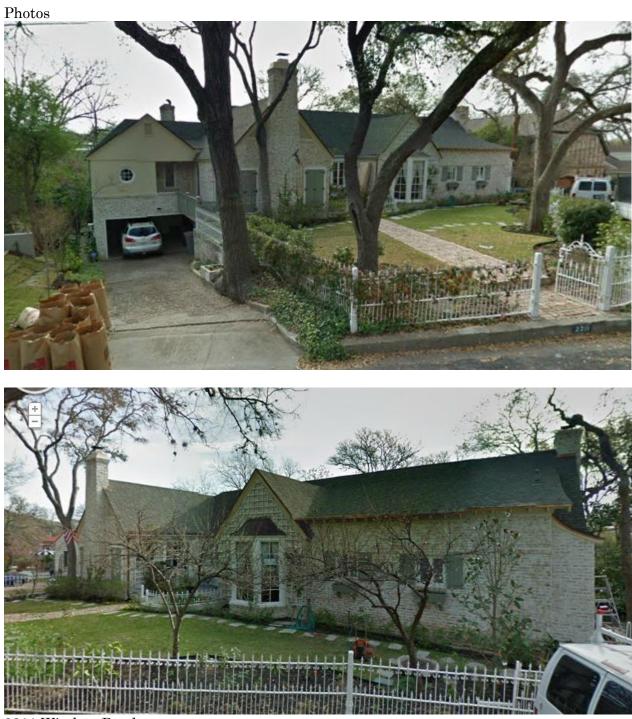

## **PROJECT SPECIFICATIONS**

The existing c. 1931 house is an approximately 3,500 sq. ft. one-story house with a two story wing on one side. The house has Tudor Revival architectural features including the distressed brick cladding, exterior chimney on the front elevation, bay window with sloped copper roof, multi-pane windows with shutters, and an asymmetrical façade with two front facing gables. The front door has sidelights with 2:3 panes above raised panels. A small "bump out" addition was added to the south elevation in 2012 to accommodate a new bathtub.

The applicant proposes to replace the front door and side lites with ones of a more contemporary design, add a steel canopy, replace or eliminate windows on the front façade, and change the roof of the two-story addition from a front facing gable form to a hip form. The applicant further proposes to construct a rear addition with a cantilevered screen porch. The change eliminates many of the original Tudor Revival architectural details.

Since the proposed changes to the façade eliminate many of the original character defining features that give the house its Tudor Revival style they do not meet the guidelines and will render the property no longer contributing to the National Register District.