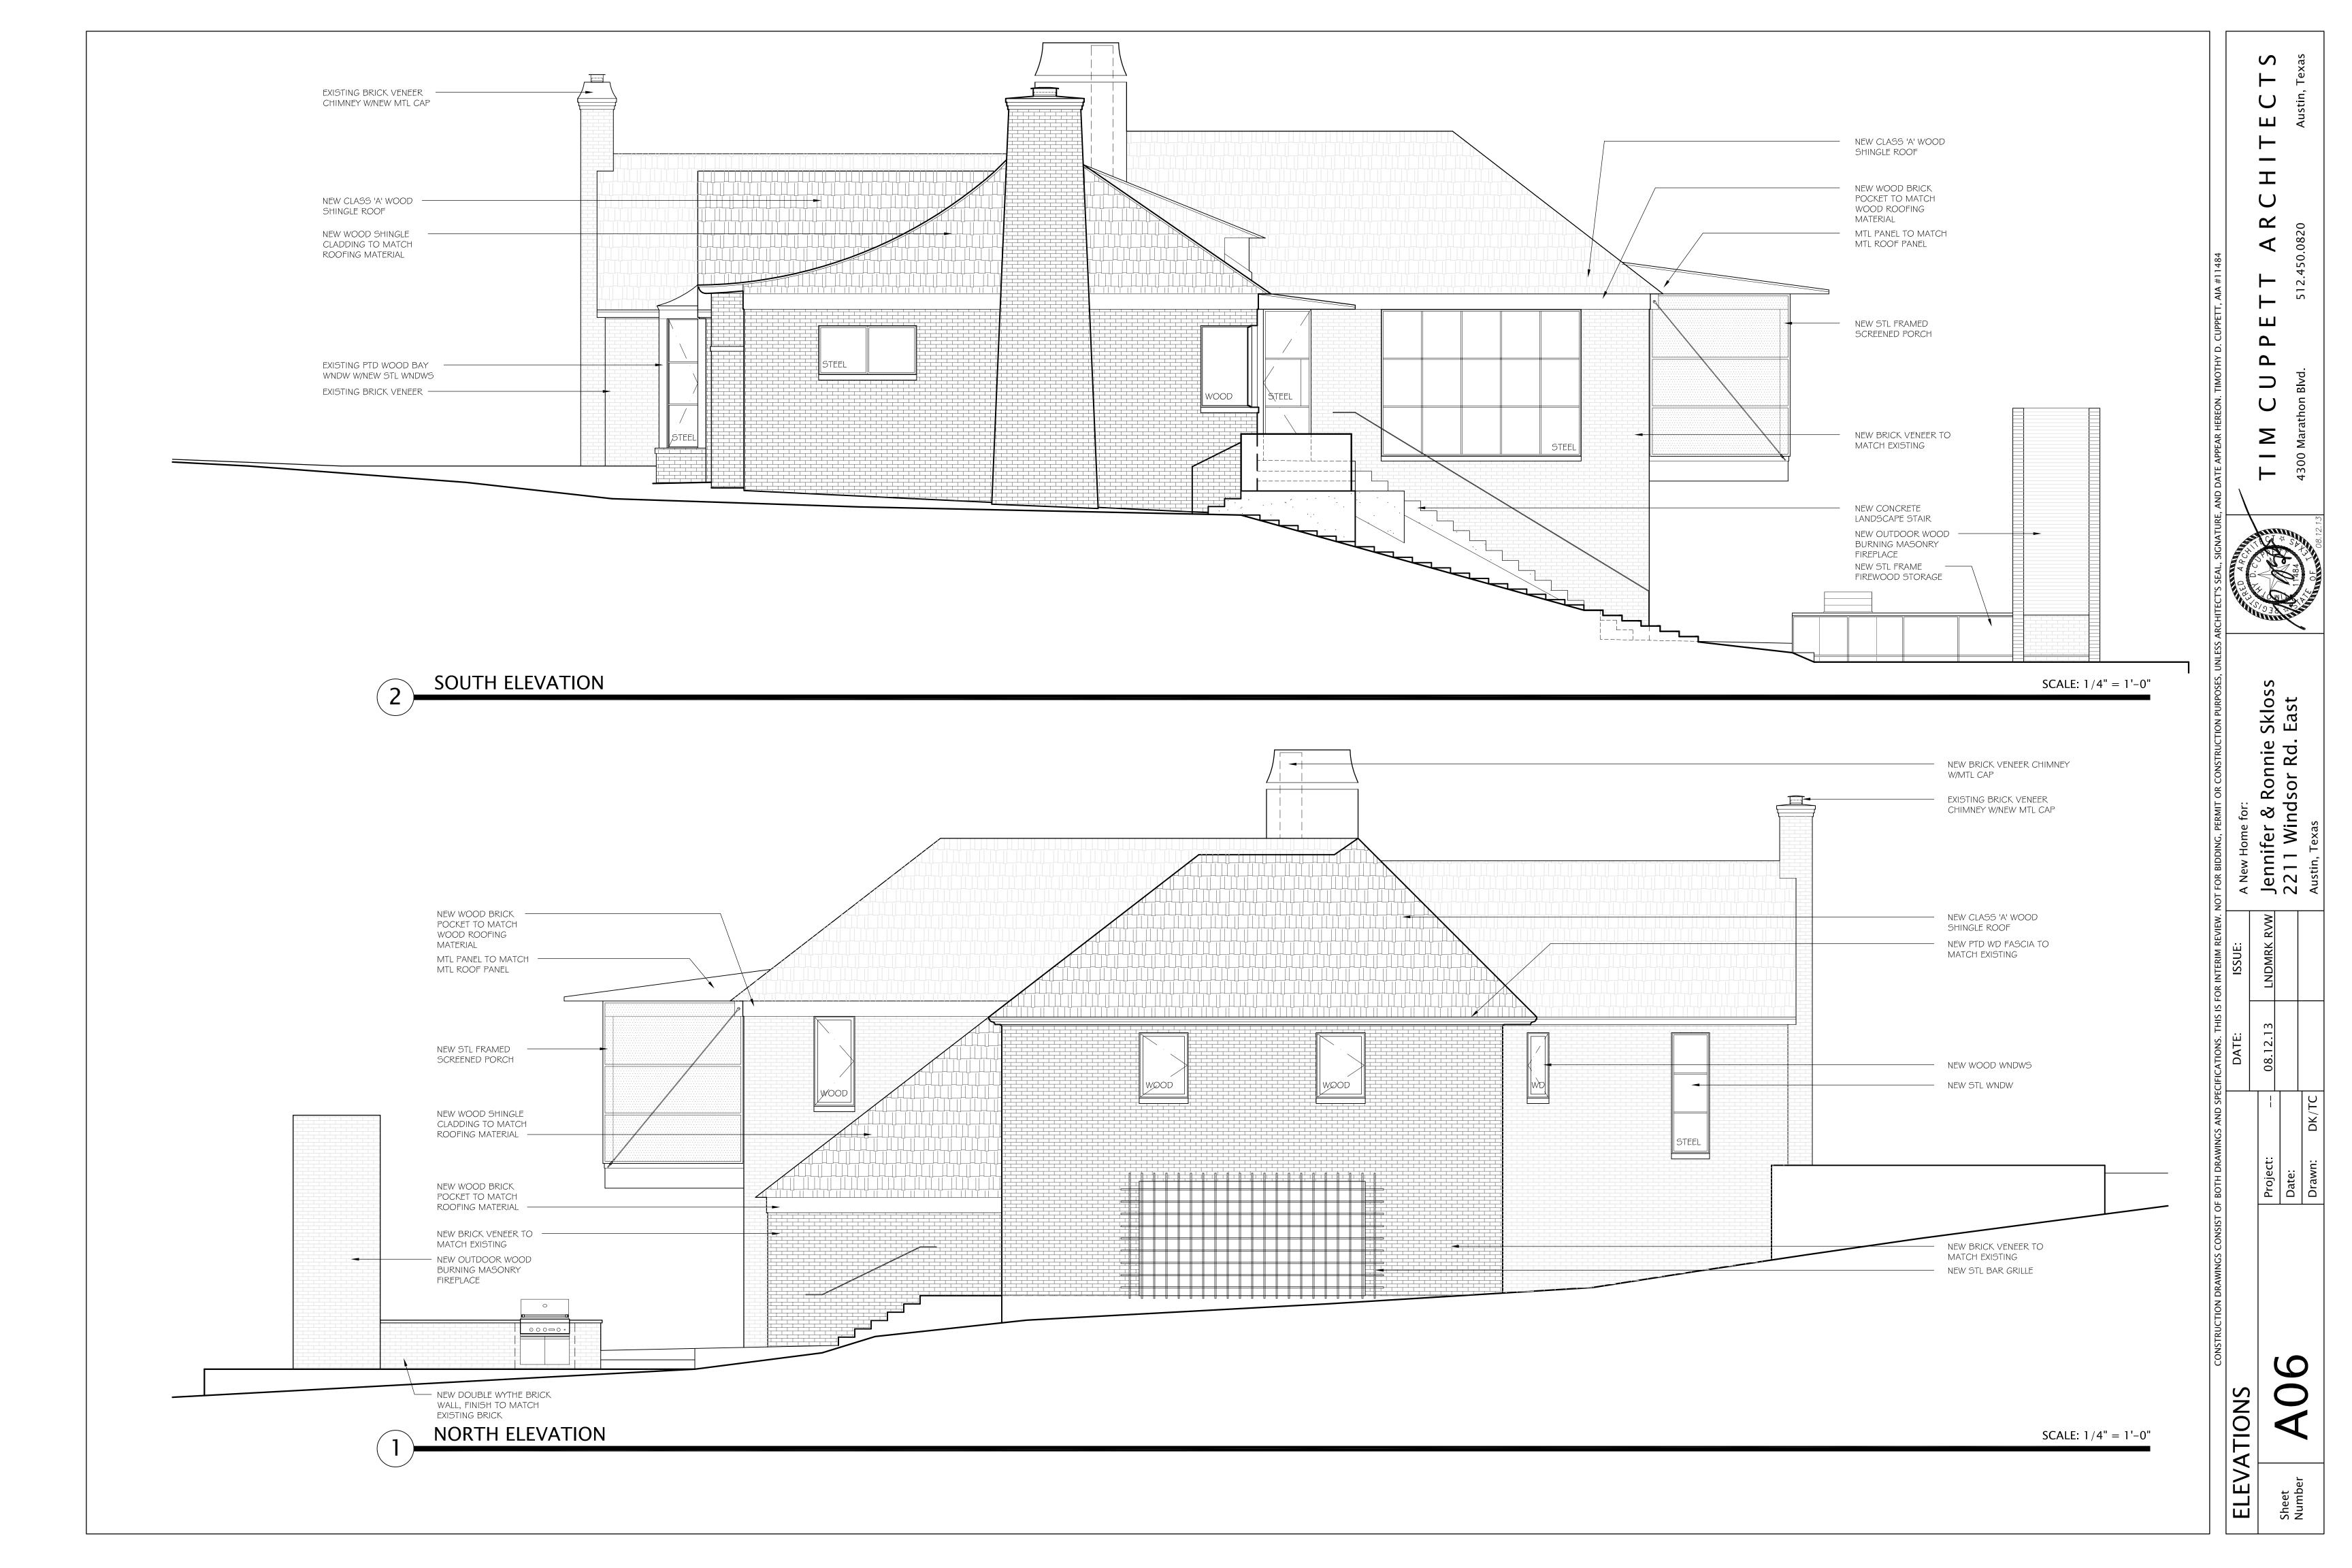

The applicant proposes to replace the front door and side lites with ones of a more contemporary design, add a steel canopy, replace or eliminate windows on the front façade, and change the roof of the two-story addition from a front facing gable form to a hip form. The applicant further proposes to construct a rear addition with a cantilevered screen porch. The change eliminates many of the original Tudor Revival architectural details.