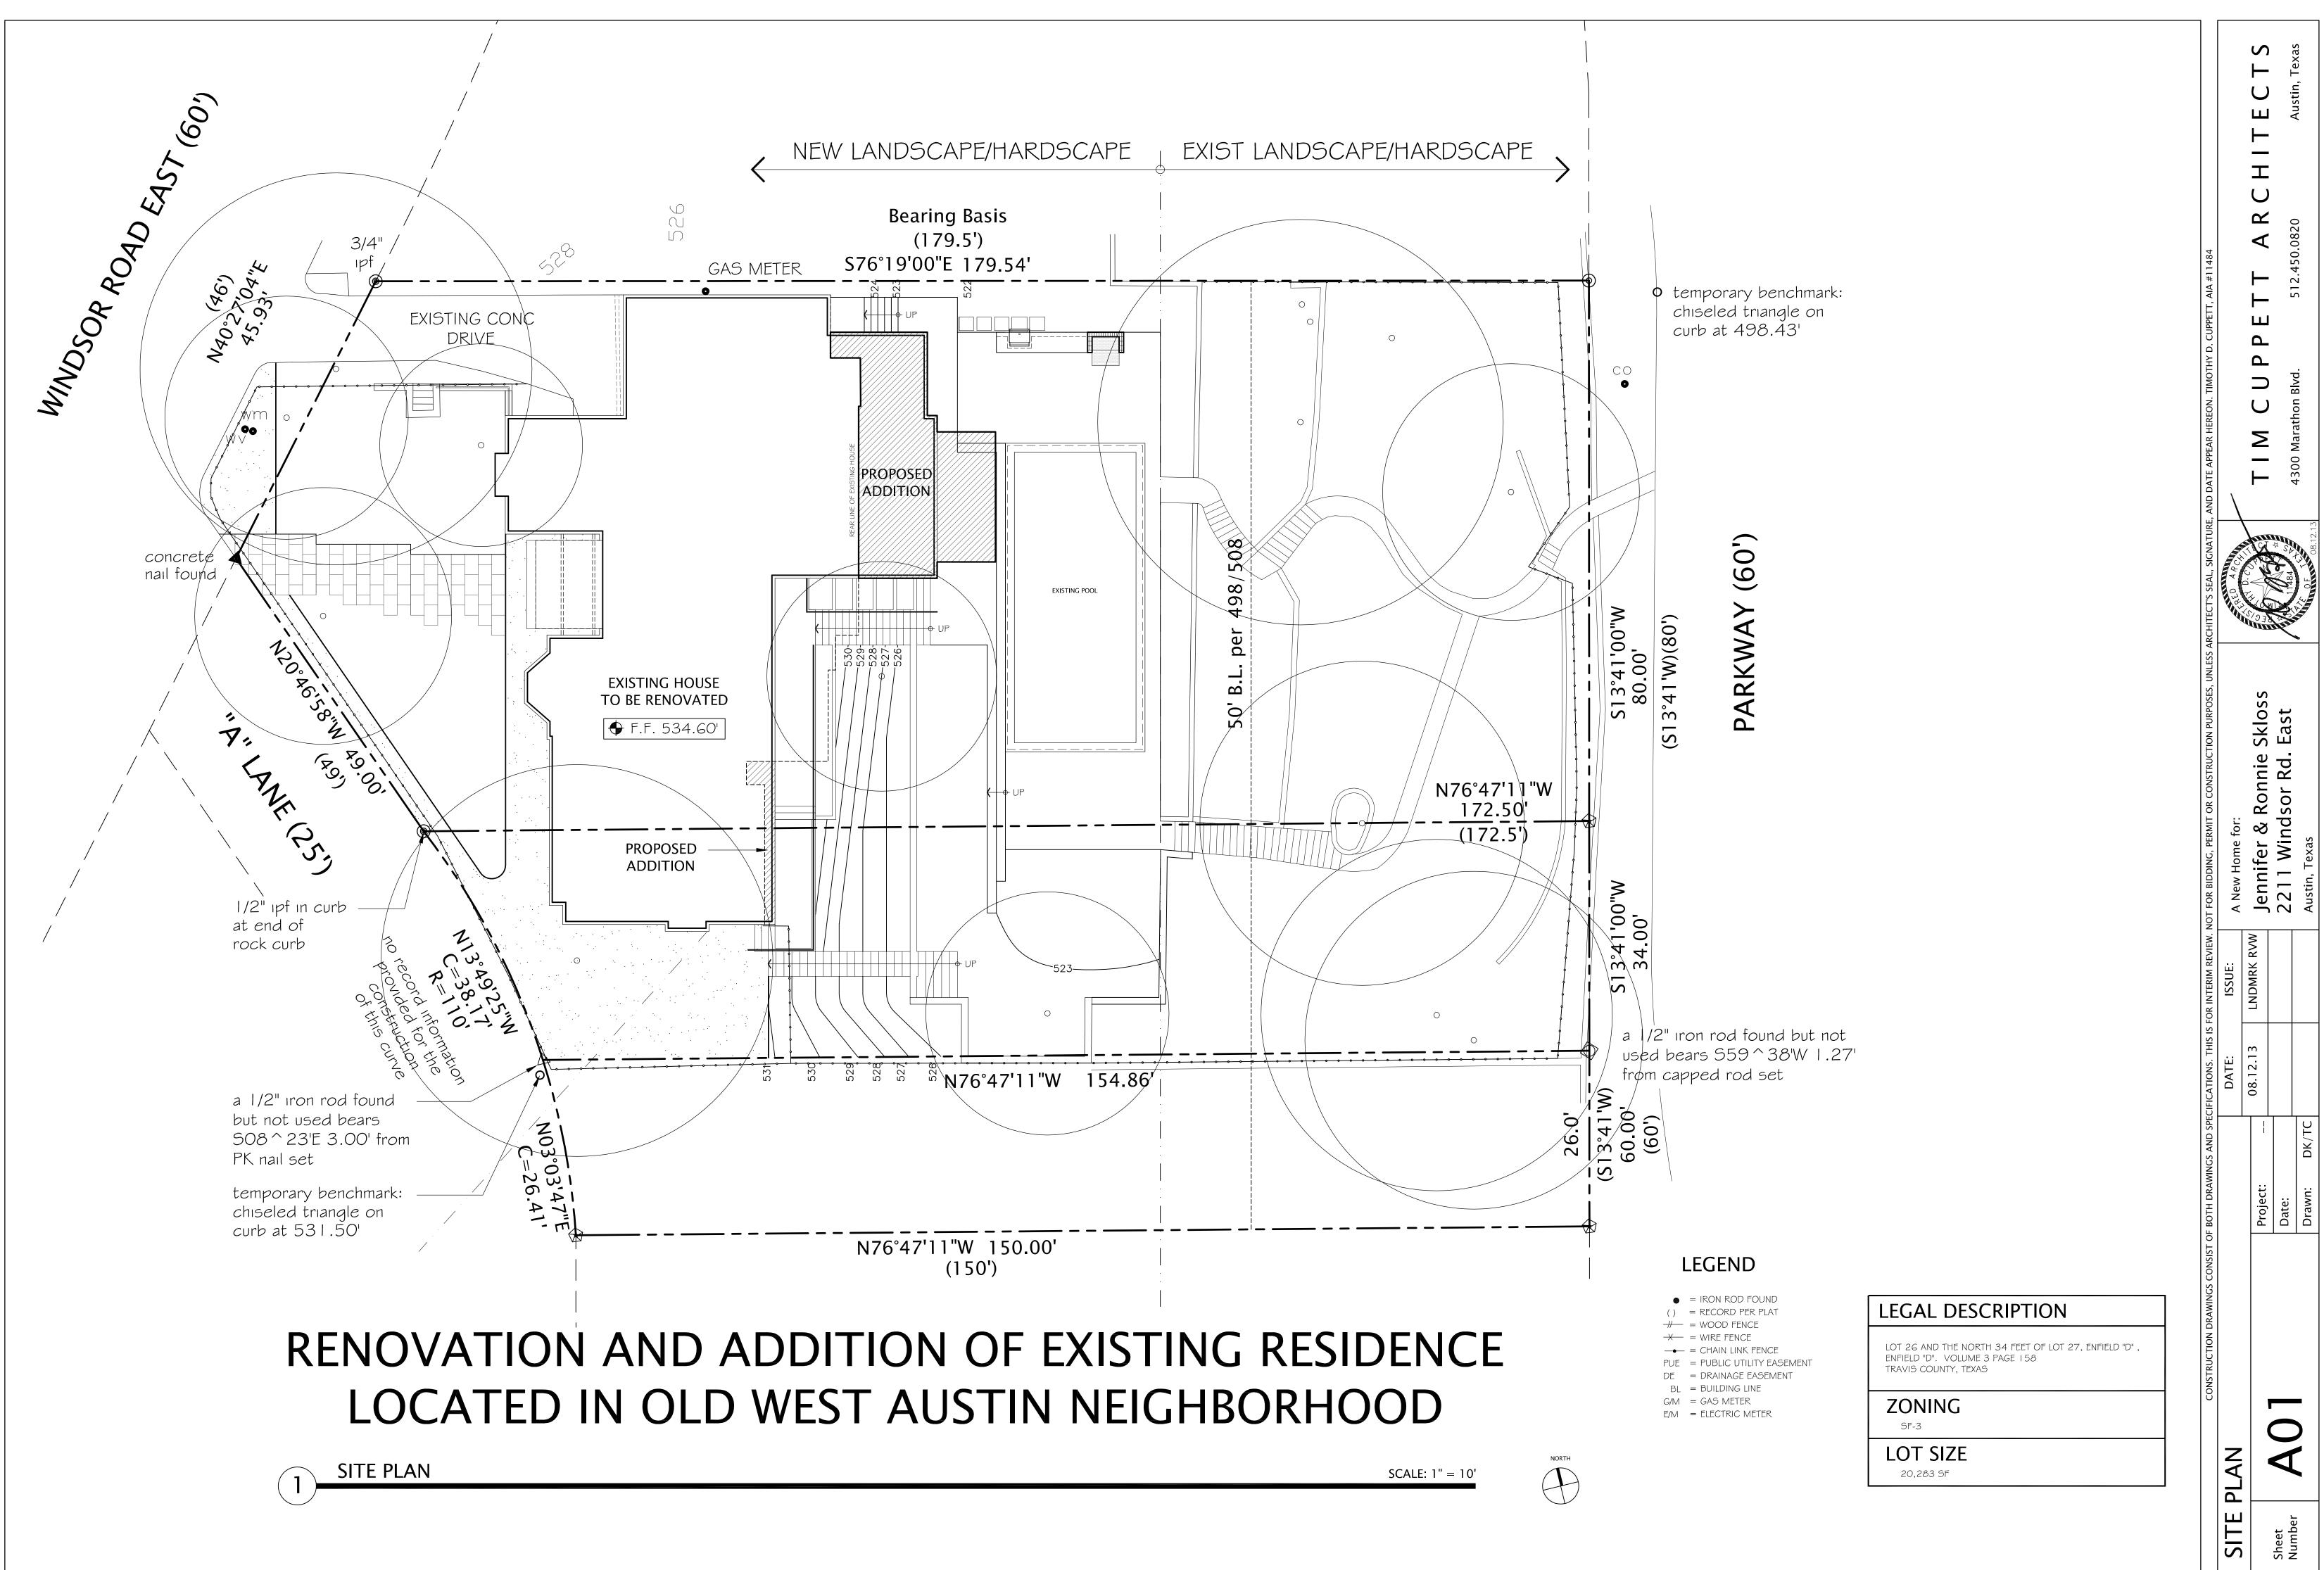

## **PROJECT SPECIFICATIONS**

The existing c. 1931 house is an approximately 3,500 sq. ft. one-story house with a two story wing on one side. The house has Tudor Revival architectural features including the distressed brick cladding, exterior chimney on the front elevation, bay window with sloped copper roof, multi-pane windows with shutters, and an asymmetrical façade with two front facing gables. The front door has sidelights with 2:3 panes above raised panels. A small "bump out" addition was added to the south elevation in 2012 to accommodate a new bathtub.

The applicant proposes to replace the front door and side lites with ones of a more contemporary design, add a steel canopy, replace or eliminate windows on the front façade, and change the roof of the two-story addition from a front facing gable form to a hip form. The applicant further proposes to construct a rear addition with a cantilevered screen porch. The change eliminates many of the original Tudor Revival architectural details.

Since the proposed changes to the façade eliminate many of the original character defining features that give the house its Tudor Revival style they do not meet the guidelines and will render the property no longer contributing to the National Register District.