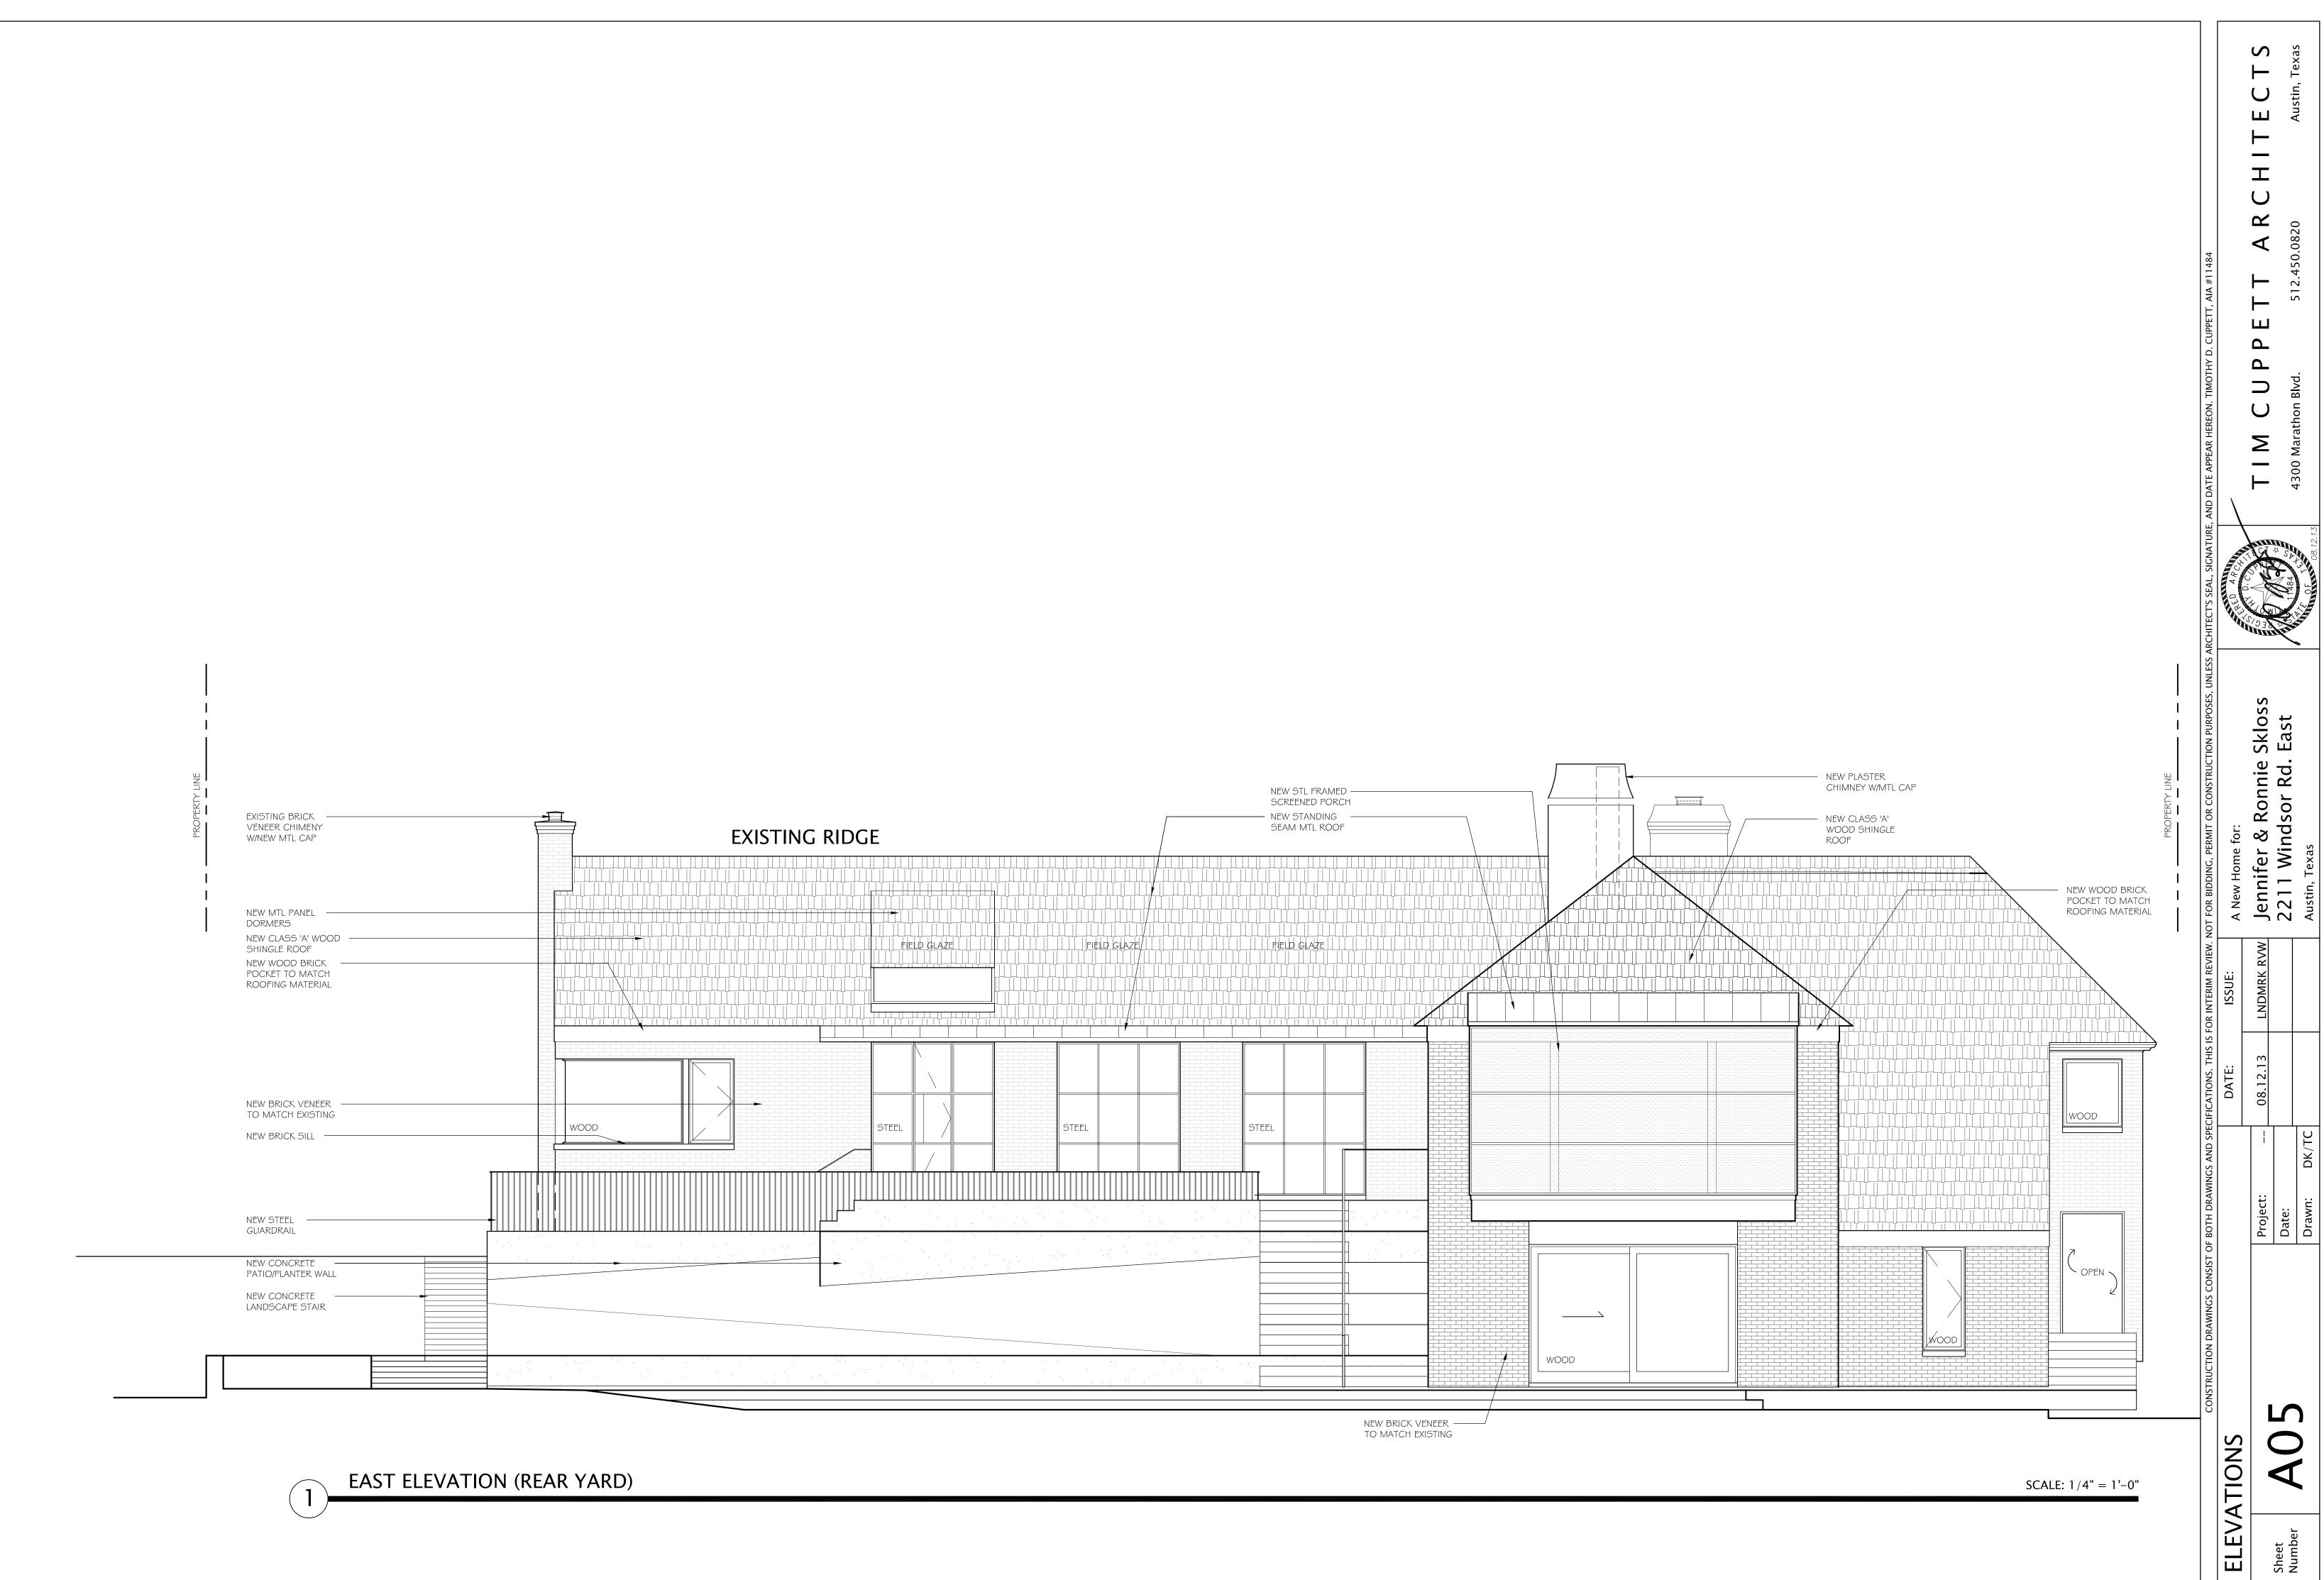

The applicant proposes to replace the front door and side lites with ones of a more contemporary design, add a steel canopy, replace or eliminate windows on the front façade, and change the roof of the two-story addition from a front facing gable form to a hip form. The applicant further proposes to construct a rear addition with a cantilevered screen porch. The change eliminates many of the original Tudor Revival architectural details.