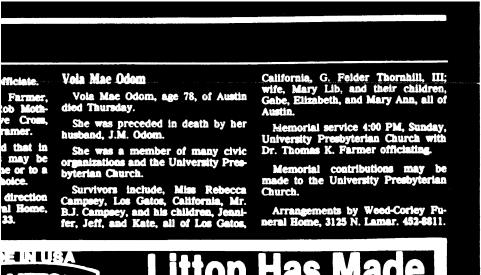

### RESEARCH

The existing house was constructed c. 1931. The first owners and residents were Jamie and Vola Odom. Jamie lived there until his death in 1972, and Vola continued to reside there until her death in 1986. Jamie was owner of J.M. Odom Construction Co., which he started in 1928. His company built the State Health Department Building complex, City National Bank, American Bank, and Travis and McCallum High Schools.

### OCCUPANCY HISTORY 2211 Windsor Road East

From City Directories, Austin History Center

City of Austin Historic Preservation Office October 2013

- 1985-86 Vola M. Odom, owner No occupation listed
- 1975 Mrs. Vola M. Odom, owner Widow of Jamie M. Odom
- 1970 Jamie M. Odom, owner General Contractor & Vola M. Odom
- 1932-33 Jamie M. Odom, owner General Contractor & Vola M. Odom
- 1930-31 No listing for 2211 Windsor Road East