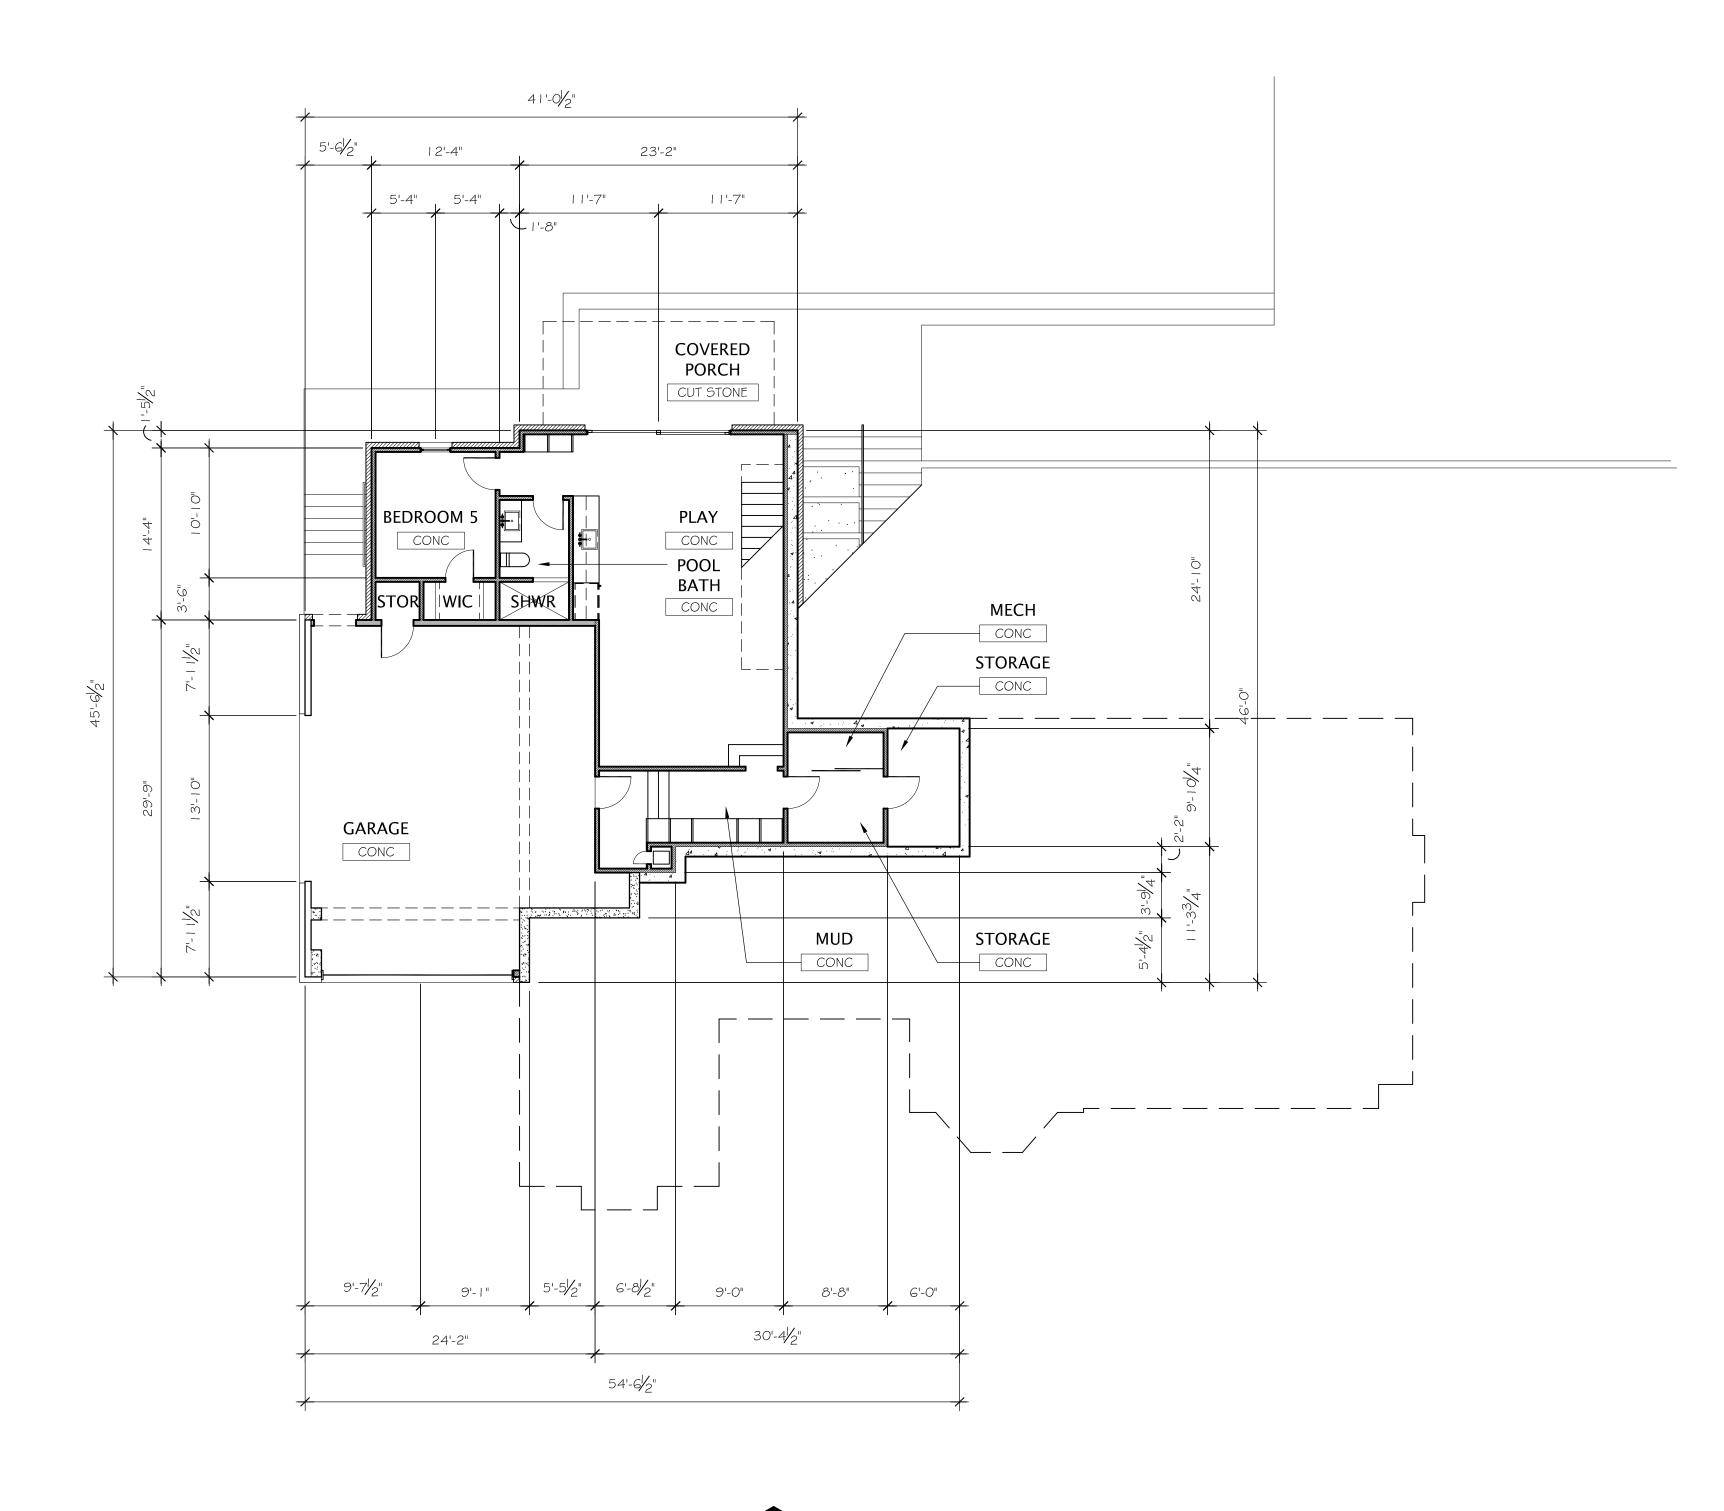

## **PROJECT SPECIFICATIONS**

The existing c. 1931 house is an approximately 3,500 sq. ft. one-story house with a two story wing on one side. The house has Tudor Revival architectural features including the distressed brick cladding, exterior chimney on the front elevation, bay window with sloped copper roof, multi-pane windows with shutters, and an asymmetrical façade with two front facing gables. The front door has sidelights with 2:3 panes above raised panels. A small "bump out" addition was added to the south elevation in 2012 to accommodate a new bathtub.

The applicant proposes to replace the front door and side lites with ones of a more contemporary design, add a steel canopy, replace or eliminate windows on the front façade, and change the roof of the two-story addition from a front facing gable form to a hip form. The applicant further proposes to construct a rear addition with a cantilevered screen porch. The change eliminates many of the original Tudor Revival architectural details.