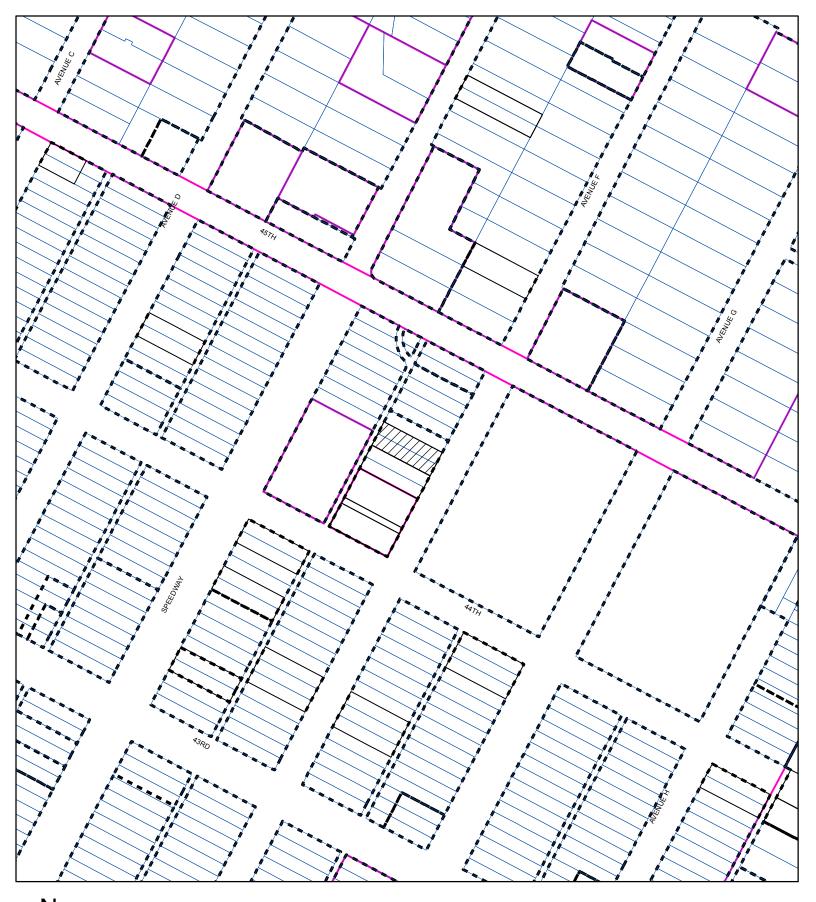

# HISTORIC LANDMARK COMMISSION OCTOBER 28, 2013 CERTIFICATE OF APPROPRIATENESS LHD-2013-0019 4406 Avenue F Hyde Park Local Historic District

Non-contributing apartments adjacent to 4406 Avenue F

Craftsman style houses in Hyde Park LHD

CASE#: LHD-2013-0019 LOCATION: 4406 Avenue F

This product is for informational purposes and may not have been prepared for or be suitable for legal, engineering, or surveying purposes. It does not represent an on-the-ground survey and represents only the approximate relative location of property boundaries.