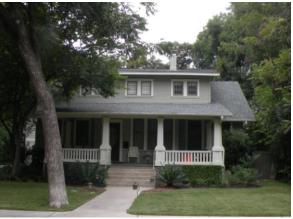

#### PROJECT SPECIFICATIONS

Although the existing house is a Contributing property in the District the Historic Landmark Commission, on the recommendation of staff, approved its demolition on November 26, 2012. The property has unique conditions, which justify its demolition, including a slab foundation constructed without reinforcement that has failed, and the location of the property in the floodplain. That demolition approval required that the demolition permit not be released until the design for new construction was approved by the Historic Landmark Commission.

The new owner of the property and applicant for this case proposes to construction a new 2,428 sq. ft. house in place of the existing house. The new house will be a two-story contemporary interpretation of Craftsman-style architecture. The house will have a cross gable roof with a moderate pitch and a gabled dormer on the front elevation. The partial width front porch will have a projecting, low pitch, shed roof that will be supported by two pairs of battered columns set on brick piers. Adjacent to the porch, on the front elevation, will be an exterior brick chimney. There will be numerous single and paired, double-hung windows on each elevation. The house will be clad in wide, horizontal, fiber cement siding, and have a composition roof. Due to the parcel being located in the flood plain, the pier and beam foundation will have a skirt with vents to allow water flow under the house in case of a flood.