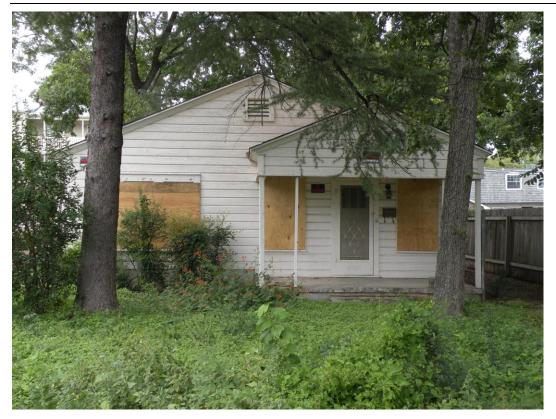

#### PROJECT SPECIFICATIONS

Although the existing house is a Contributing property in the District the Historic Landmark Commission, on the recommendation of staff, approved its demolition on November 26, 2012. The property has unique conditions, which justify its demolition, including a slab foundation constructed without reinforcement that has failed, and the location of the property in the floodplain. That demolition approval required that the demolition permit not be released until the design for new construction was approved by the Historic Landmark Commission.

Non-contributing apartments adjacent to 4406 Avenue F

Craftsman style houses in Hyde Park LHD

CASE#: LHD-2013-0019 LOCATION: 4406 Avenue F

This product is for informational purposes and may not have been prepared for or be suitable for legal, engineering, or surveying purposes. It does not represent an on-the-ground survey and represents only the approximate relative location of property boundaries.