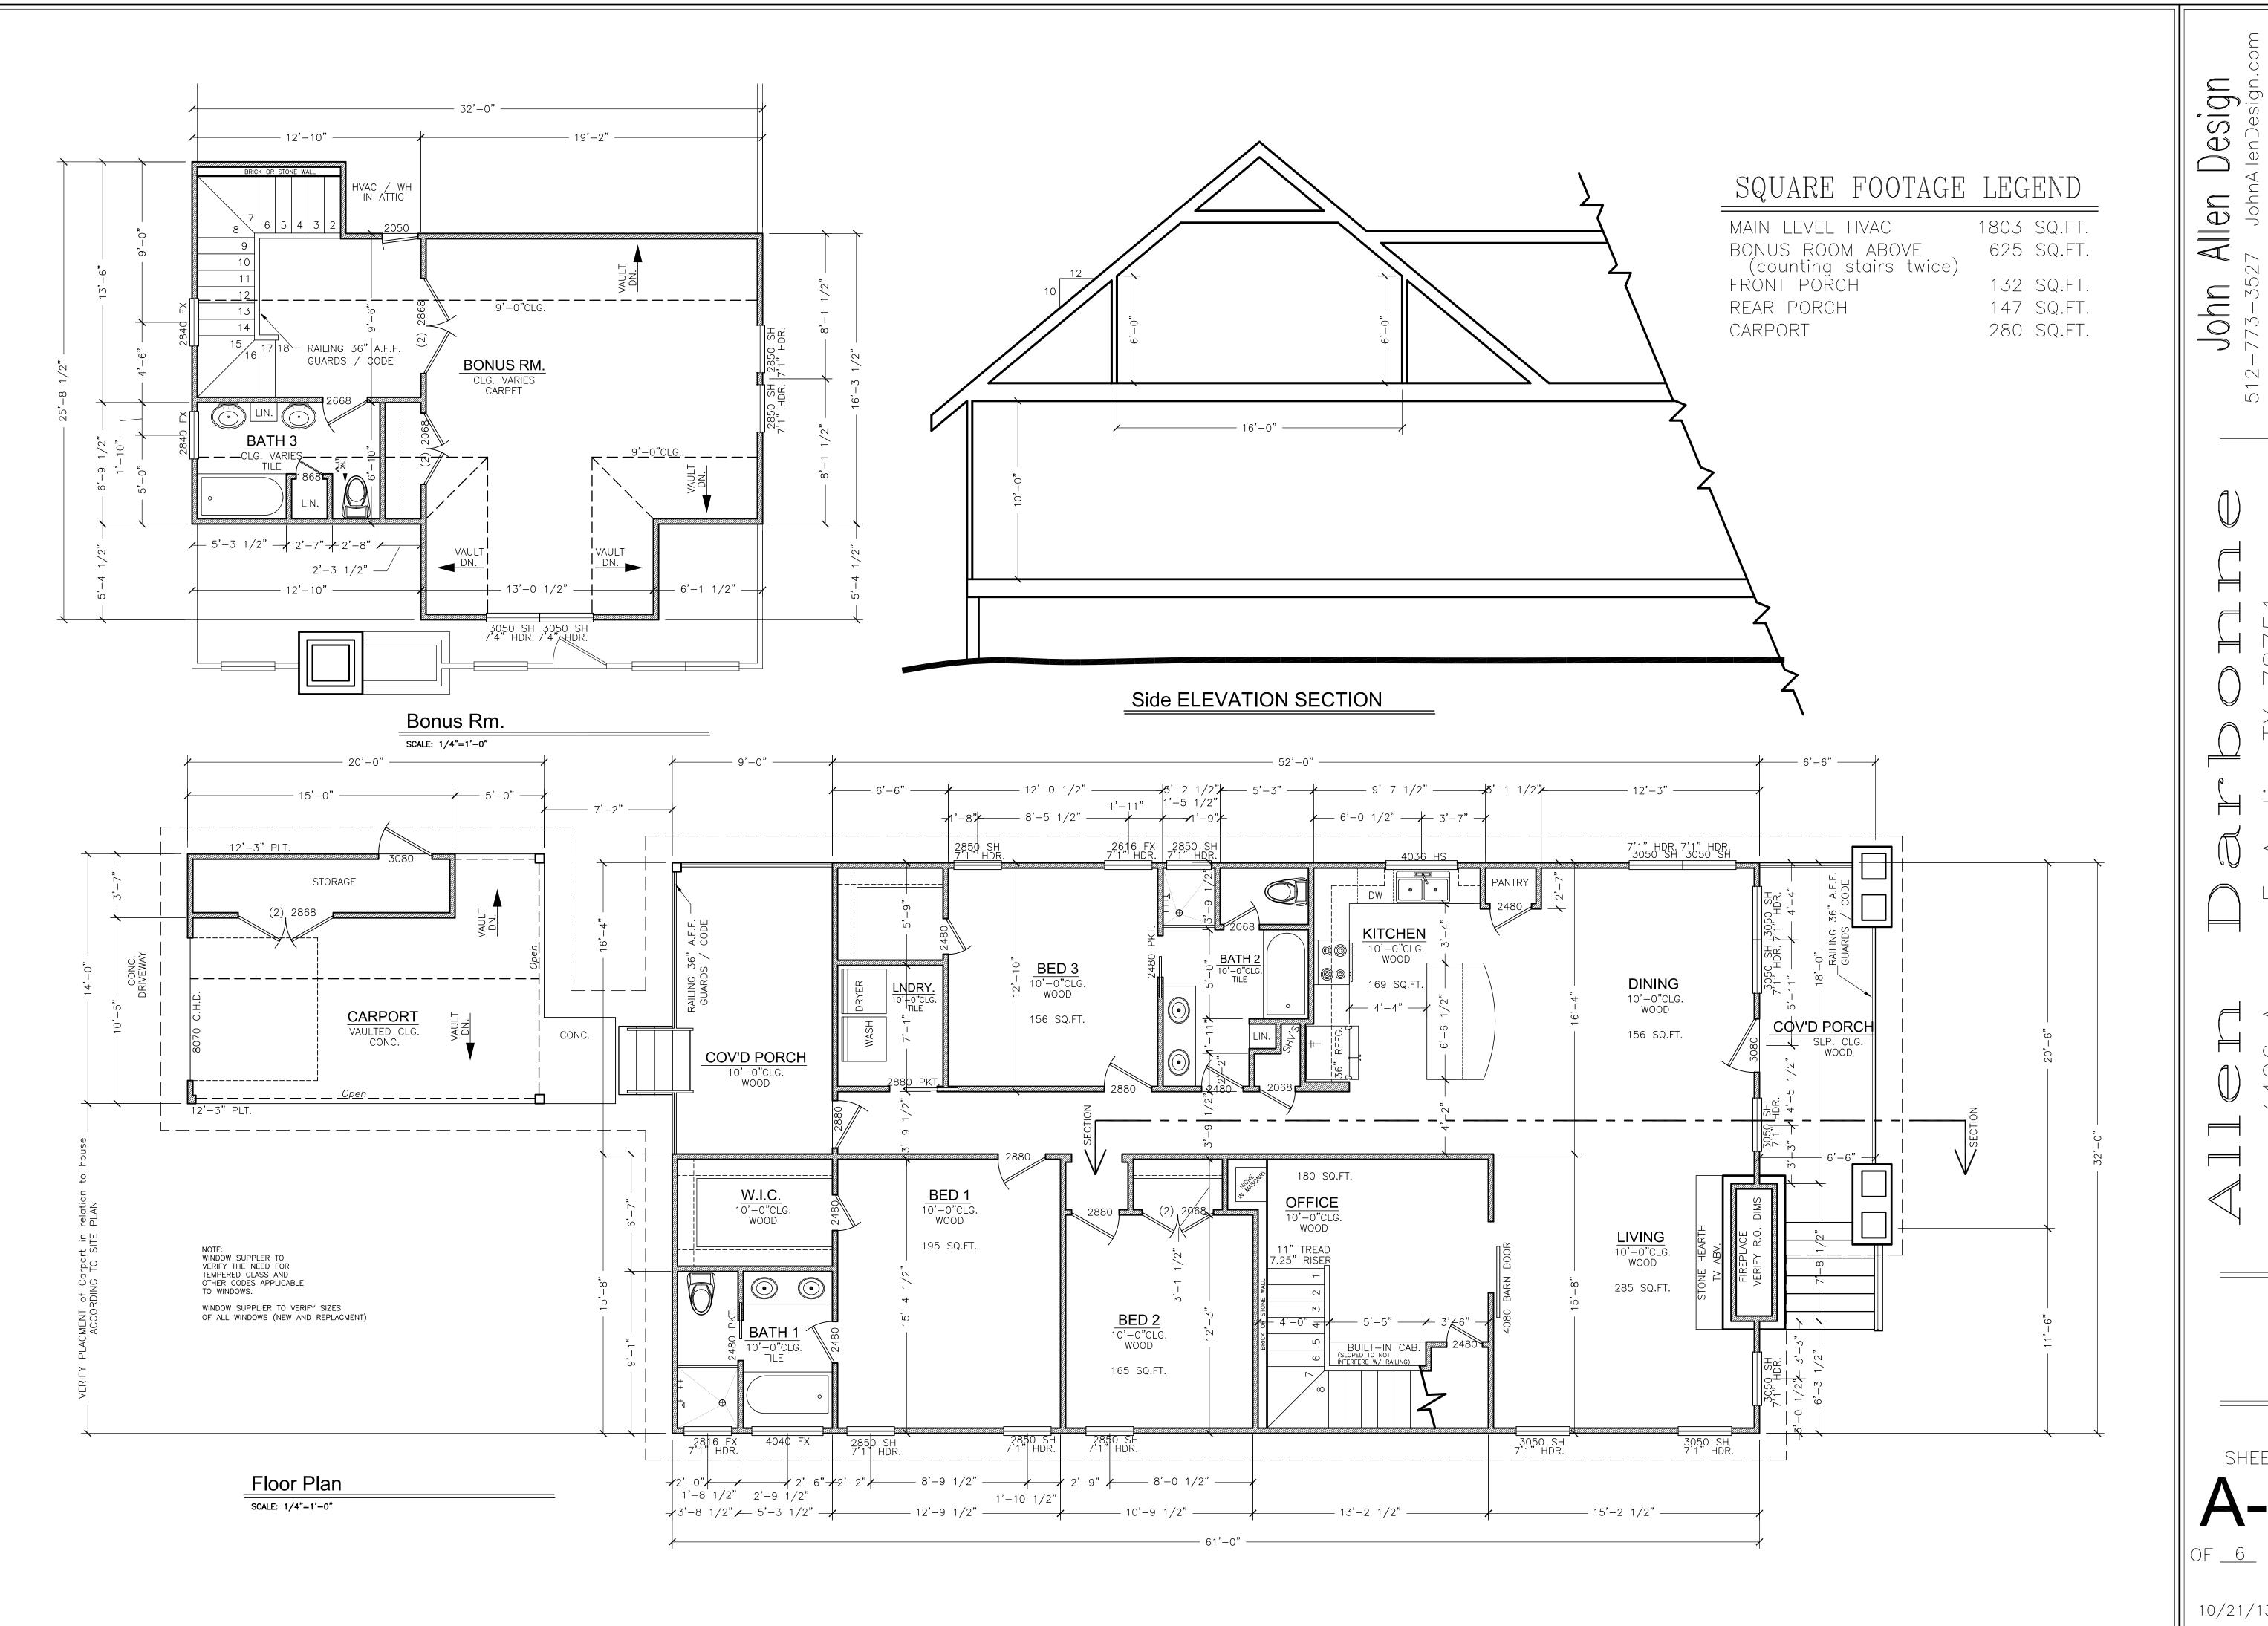

#### **PROPOSAL**

Construct a new 2,428 sq. ft. house.

The new owner of the property and applicant for this case proposes to construction a new 2,428 sq. ft. house in place of the existing house. The new house will be a two-story contemporary interpretation of Craftsman-style architecture. The house will have a cross gable roof with a moderate pitch and a gabled dormer on the front elevation. The partial width front porch will have a projecting, low pitch, shed roof that will be supported by two pairs of battered columns set on brick piers. Adjacent to the porch, on the front elevation, will be an exterior brick chimney. There will be numerous single and paired, double-hung windows on each elevation. The house will be clad in wide, horizontal, fiber cement siding, and have a composition roof. Due to the parcel being located in the flood plain, the pier and beam foundation will have a skirt with vents to allow water flow under the house in case of a flood.

### FLOOR TO AREA RATIO

| TOTAL HVAC (counting stairs twice) | 2428 SQ.FT. |
|------------------------------------|-------------|
| CARPORT OPEN ON TWO+ SIDES         | 0 SQ.FT.    |

| OTAL       | 2428 | SQ.FT  |
|------------|------|--------|
| IZE OF LOT | 6285 | Sq.ft. |
| ERCENTAGE  | 38.6 |        |

## SQUARE FOOTAGE LEGEND

| MAIN LEVEL HVAC                          | 1803 | SQ.FT. |
|------------------------------------------|------|--------|
| BONUS ROOM ABOVE (counting stairs twice) | 625  | SQ.FT. |
| (counting stairs twice)                  |      |        |
| FRONT PORCH                              | 132  | SQ.FT. |
| REAR PORCH                               | 147  | SQ.FT. |
| CARPORT                                  | 280  | SQ.FT. |