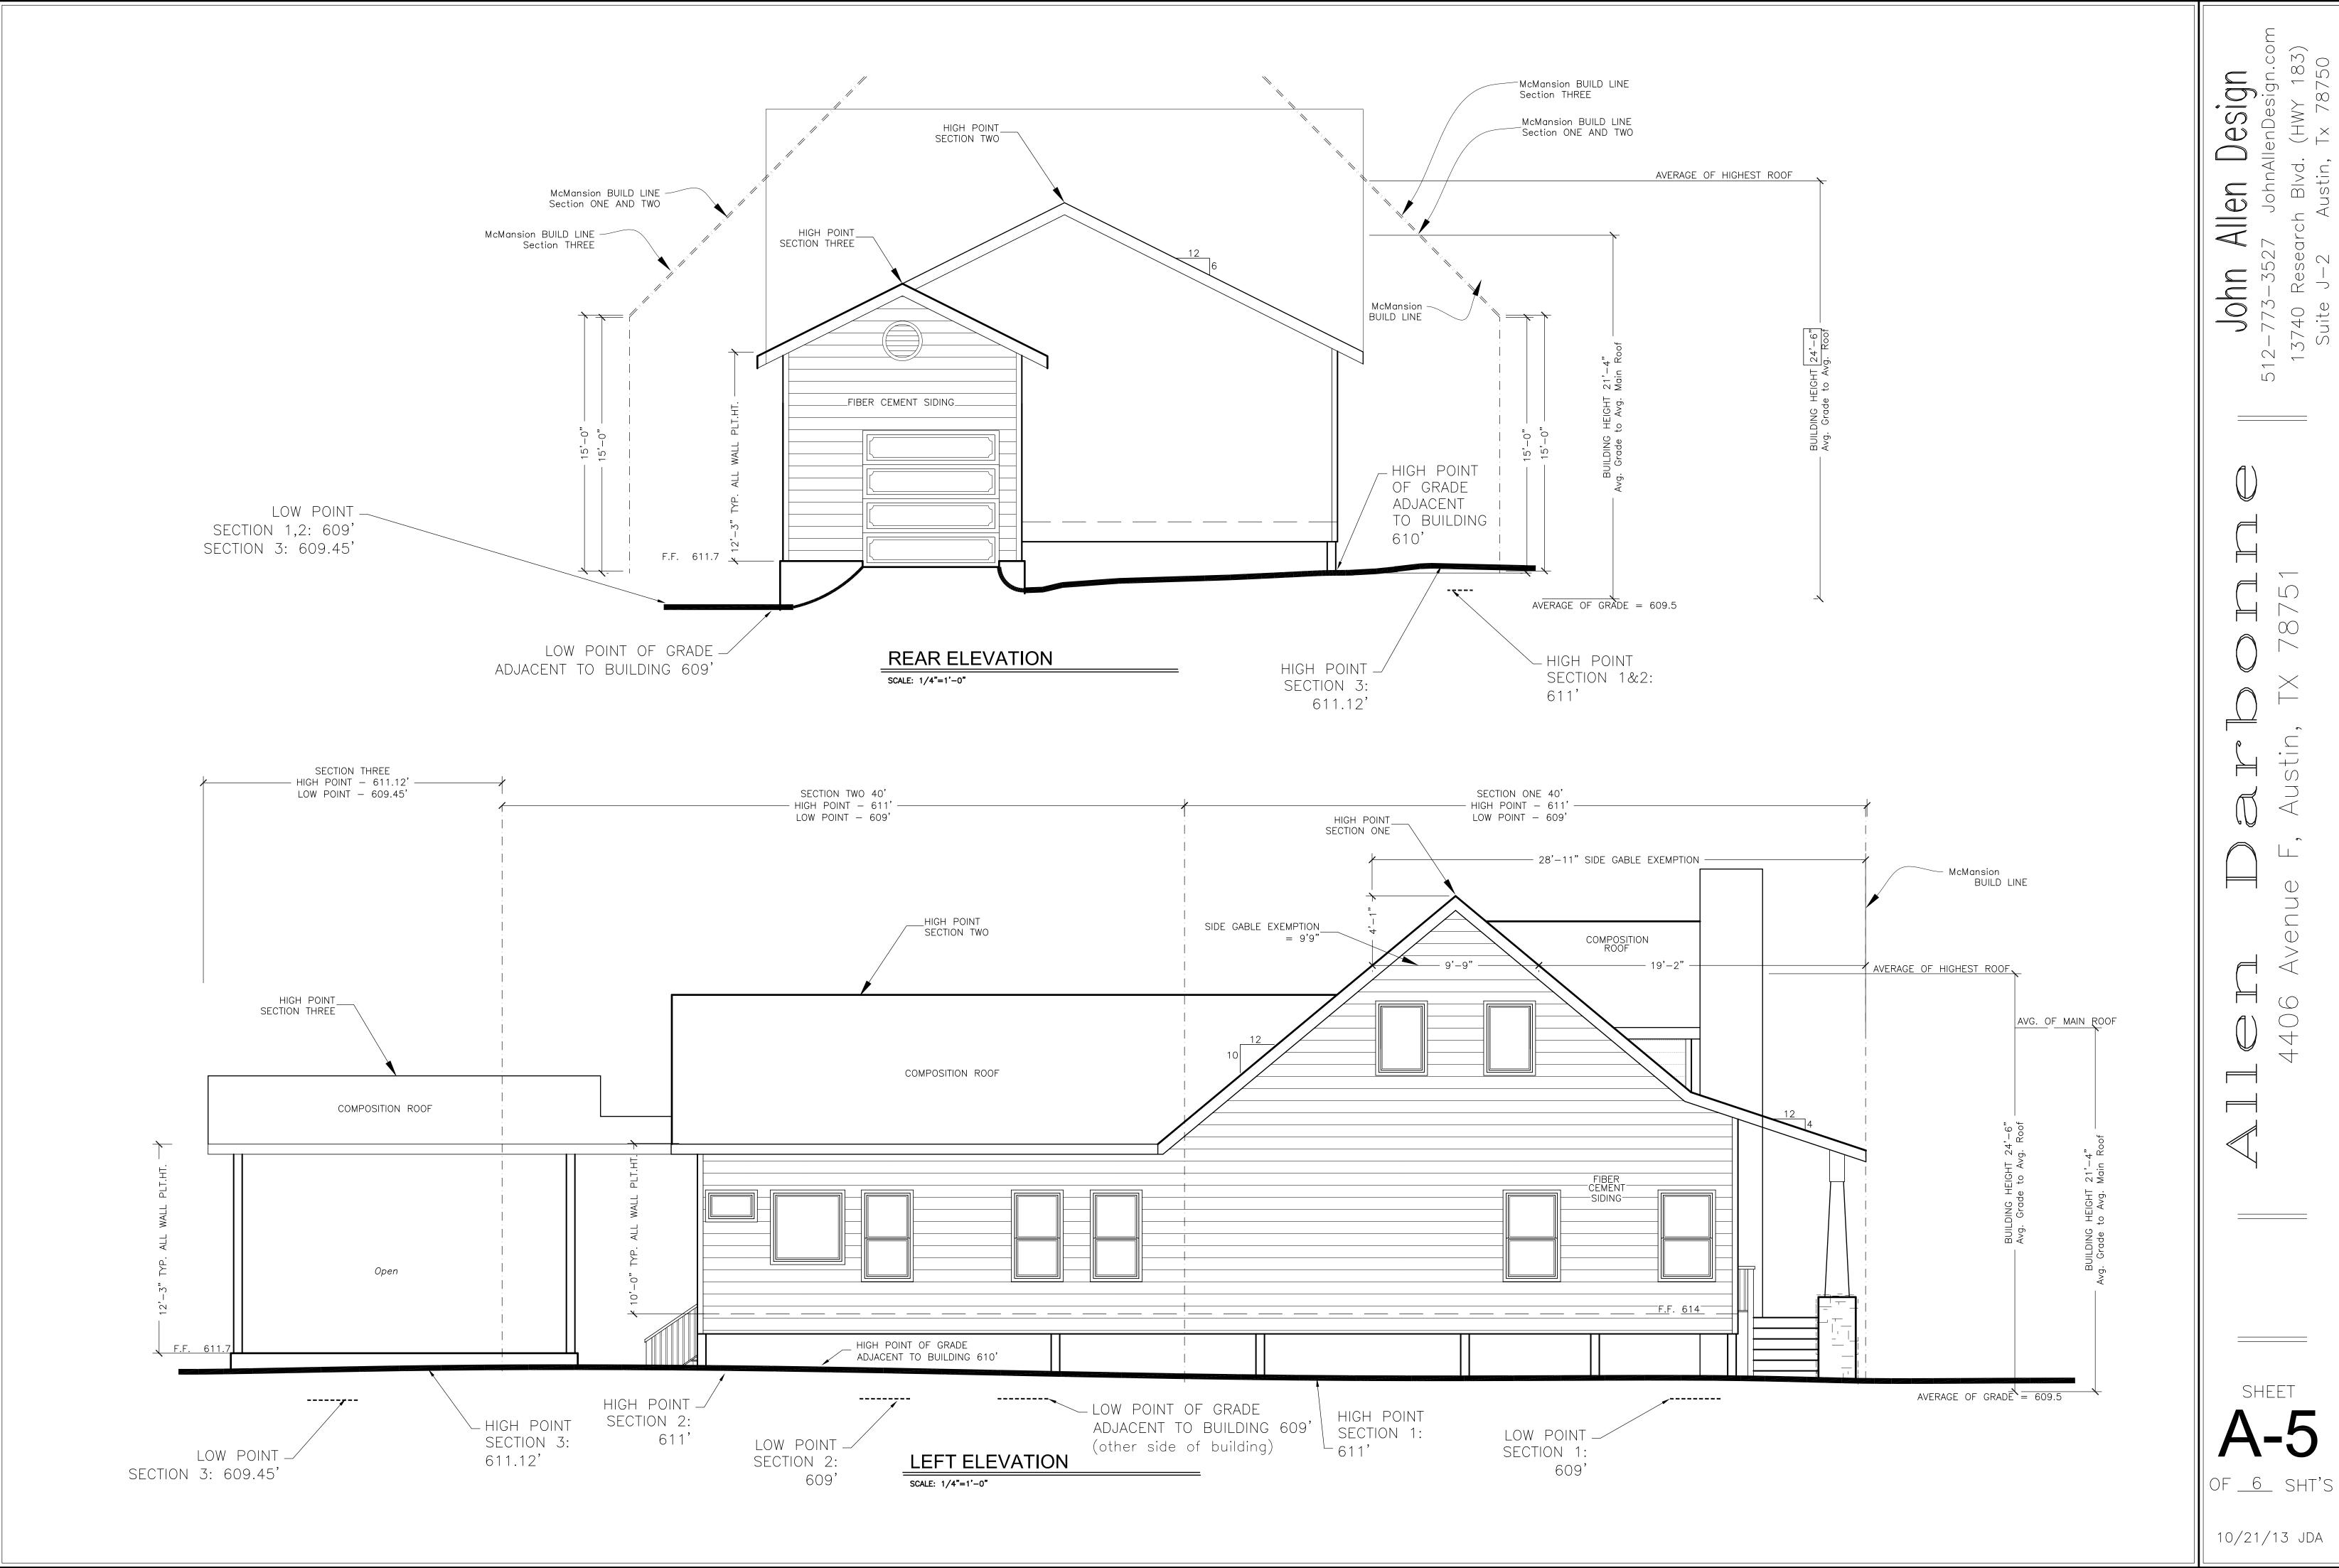

The new owner of the property and applicant for this case proposes to construction a new 2,428 sq. ft. house in place of the existing house. The new house will be a two-story contemporary interpretation of Craftsman-style architecture. The house will have a cross gable roof with a moderate pitch and a gabled dormer on the front elevation. The partial width front porch will have a projecting, low pitch, shed roof that will be supported by two pairs of battered columns set on brick piers. Adjacent to the porch, on the front elevation, will be an exterior brick chimney. There will be numerous single and paired, double-hung windows on each elevation. The house will be clad in wide, horizontal, fiber cement siding, and have a composition roof. Due to the parcel being located in the flood plain, the pier and beam foundation will have a skirt with vents to allow water flow under the house in case of a flood.

#### 5. Residential Standards: New Construction of Single Family Structures

Local Historic District designation does not prevent change, but instead provides design parameters that work with the special character of the district. Hyde Park recognizes that any new residential structure should reflect its time; consequently, contemporary design for new residential construction is appropriate, as long as it fits the architectural patterns of the neighborhood and its immediately surrounding structures. Items of most concern are finished floor height, floor-to-floor heights, roof heights and pitches, fenestration pattern, porch size and location, setbacks, and an overall scale that reflects neighborhood patterns.

#### 5.1: Massing, Scale, and Architectural Elements

Use massing, scale, and architectural elements typical of the contributing buildings on the block when designing a new building. The geometry of new house construction shall be in a

#### 5.4: Height

Raise porch and first floor levels for new houses to a height comparable to existing houses with pier and beam construction, even if new construction is on a slab.

#### 5.5: Roofs

Use a hipped roof, gabled roof, or a combination of hipped and gabled roof on new houses, as these roof forms are traditional on the contributing structures in the district. Use a simple roof on new construction in blocks where bungalows with simple roof forms prevail. Shed roofs are appropriate for porches, but are not appropriate as the principal roof on the main structure.

#### 5.7: Exterior Wall Materials

Use exterior wall materials that are compatible with those on the contributing structures on the block, such as wood, cementitious siding, brick, or stone.