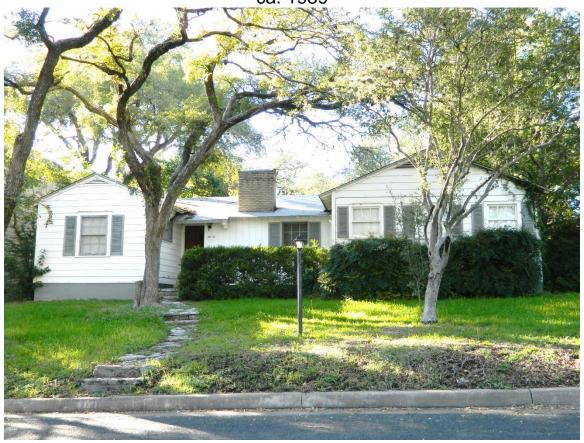

### PROPOSAL

Demolish a ca. 1939 house.

#### ARCHITECTURE

One-story, U-plan, gabled, Colonial Revival-styled frame house with the entry located in the recessed section of the U; single, paired, and triple 6:6 fenestration; a stone chimney pierces the hipped roof of the recessed front entry bay.

# 2010 Schulle Avenue ca. 1939