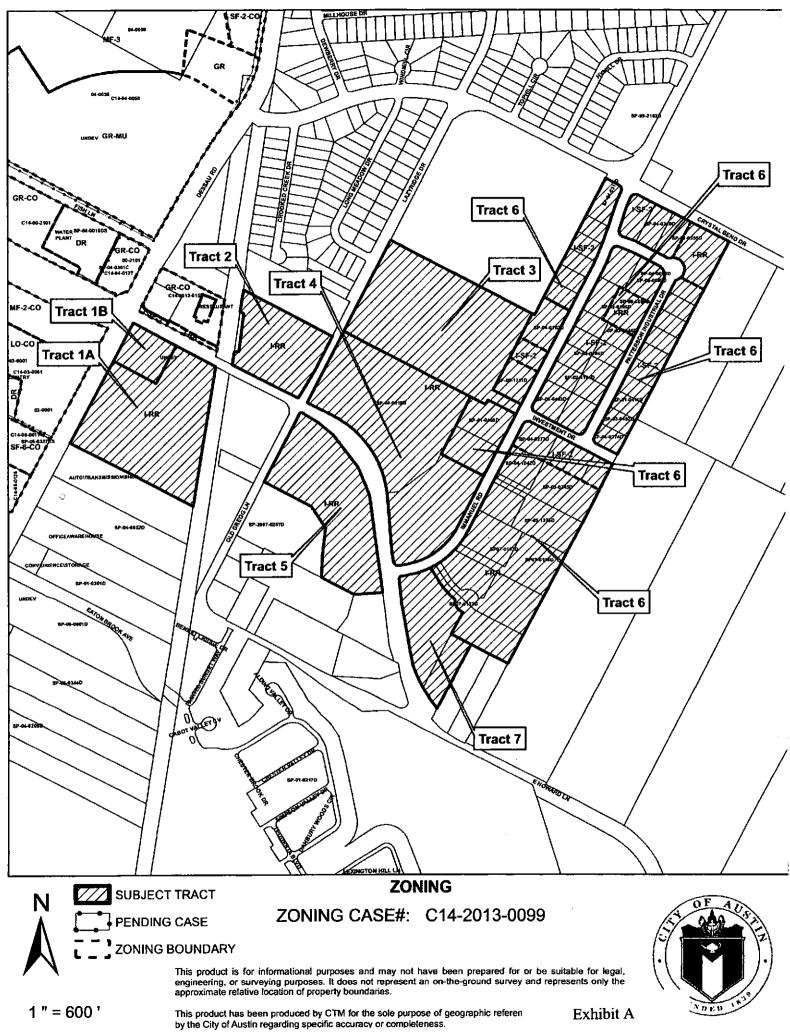

# **BE IT ORDAINED BY THE CITY COUNCIL OF THE CITY OF AUSTIN:**

**PART 1.** The zoning map established by Section 25-2-191 of the City Code is amended to change the base zoning districts on 7 tracts of land consisting of approximately 143 acres and identified on the map attached as Exhibit "A", as described in Zoning Case No. C14-2013-0099, on file at the Planning and Development Review Department.

**PART 2.** The base zoning districts for the 7 tracts of land are changed from interim-rural residence (I-RR) district and interim-single family residence standard lot (I-SF-2) district to community commercial-mixed use (GR-MU) combining district, public (P) district, general commercial services-conditional overlay (CS-CO) combining district, rural residence (RR) district, limited industrial service (LI) district and general commercial services-conditional overlay district, as more particularly described and below:

<u>Tract 1A</u>: From interim-rural residence (I-RR) district zoning to multi family residence moderate high density (MF-4) district.

11.87 acre tract of land, more or less, out of the Samuel Cushing Survey No. 70, Abstract No. 164, the tract of land being more particularly described by metes and bounds in Exhibit "B" incorporated into this ordinance (the "Property");

<u>Tract 1B</u>: From interim-rural residence standard lot (I-RR) district to community commercial-mixed use (GR-MU) combining district.

1.86 acre tract of land, more or less, out of the Samuel Cushing Survey No. 70, Abstract No. 164, the tract of land being more particularly described by metes and bounds in Exhibit "C" incorporated into this ordinance (the "Property"); and,

| Tract       | Property   | <u>Geo.</u> | Duranta Addasses                        | Legal Description:                                                                                                                                  | FROM           | TO       |
|-------------|------------|-------------|-----------------------------------------|-----------------------------------------------------------------------------------------------------------------------------------------------------|----------------|----------|
| <u>No.:</u> | <u>ID:</u> | <u>ID:</u>  | Property Address:<br>13301-13409        | Legal Description.                                                                                                                                  | <u>rkom</u>    | <u> </u> |
| Trees       |            |             | Dessau Road, TX                         | ABS 164 SUR 70                                                                                                                                      | Interim-       |          |
| Tract<br>1A | 263743     | 259310501   | 78753                                   | Cushing S 13.7300                                                                                                                                   | RR             | MF-4     |
| Tract       | 263743     | 259310501   | 13301-13409<br>Dessau Road, TX<br>78753 | 1.860 acres of land in<br>the Samuel Cushing<br>Survey No. 70, ABS<br>No. 164 in Travis<br>County, TX, being a<br>portion of a 13.789 acre<br>tract | Interim-<br>RR | GR-MU    |
| Tract<br>2  | 426715     | 258360502   | 13500 Lazyridge<br>Drive, TX 78660      | ABS 164 SUR 70<br>Cushing S ACR 4.6760                                                                                                              | Interim-<br>RR | GR-MU    |
| Tract<br>3  | 503616     | 258360701   | 13513 Lazyridge<br>Drive, TX 78660      | Lot 1, Block A, Wheeler<br>Addition                                                                                                                 | Interim-<br>RR | Р        |
| Tract       | 526881     | 256360402   | 1800 Gregg Lane,<br>Texas 78660         | Lot 1, Block E, Less<br>.1020 acres, Dessau<br>Business Park Sec II                                                                                 | Interim-<br>RR | CS-CO    |
| Tract       | 526880     | 256360401   | 2100 Gregg Lane,<br>TX 78660            | Lot 2, Block E, Less<br>.2310 acres, Dessau<br>Business Park Sec II                                                                                 | Interim-<br>RR | CS-CO    |
| Tract<br>5  | 728122     | 256360219   | 13313 Old Gregg<br>Lane, TX 78660       | Lot 2, Block A, Valtex<br>Estates Replat of<br>(Floodplain) Title<br>Cancelled to Real Estate                                                       | Interim-<br>RR | RR       |
| Tract<br>6  | 774601     | 256360506   | 13321 Immanuel<br>Road, TX 78660        | Lot 3A, Block A,<br>Dessau Point Resub of<br>Lot 1                                                                                                  | Interim-<br>RR | LI       |
| Tract<br>6  | 774602     | 256360507   | 13321 Immanuel<br>Road, TX 78660        | Lot 4A, Block A,<br>Dessau Point Resub of<br>Lot 1                                                                                                  | Interim-<br>RR | LI       |
| Tract<br>6  | 774630     | 256380314   | 13405 Immanuel<br>Road, TX 78660        | Lot 1A, Block D,<br>Dessau Business Park,<br>Sec 2 AMD, Lots 1 & 2,<br>Block D                                                                      | Interim-<br>RR | LI       |
| Tract<br>6  | 526891     | 256380303   | 13419 Immanuel<br>Road, TX 78660        | Lot 3, Block D, Dessau<br>Business Park Sec II                                                                                                      | Interim-<br>RR | LI       |
| Tract<br>6  | 526886     | 256380102   | 13500 Immanuel<br>Road, TX 78660        | Lot 3, Block E, Dessau<br>Business Park Sec II                                                                                                      | Interim-<br>RR | LI       |