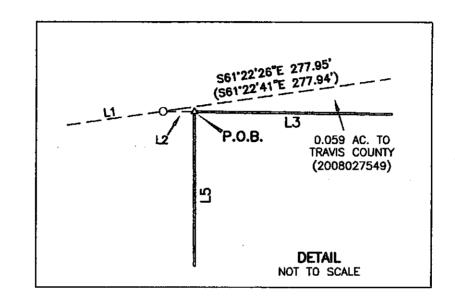

**THENCE** South 65°17'19" East, with the south line of Howard Lane, being also the north line of the 13.789 acre tract, a distance of 300.91 feet to a 1/2" rebar with Chaparral cap set for the west corner of a 0.059 acre tract described in a Special Warranty Deed to Travis County in Document No. 2008027549 of the Official Public Records of Travis County, Texas;

**THENCE** South 61°22'26" East, continuing with the south line of Howard Lane, crossing the 13.789 acre tract, with the south line of the 0.059 acre tract, a distance of 1.87 feet to a calculated point for the **POINT OF BEGINNING**;

**THENCE** South 61°22'26" East, continuing with the south line of Howard Lane, crossing the 13.789 acre tract, with the south line of the 0.059 acre tract, a distance of 276.08 feet to a 1/2" rebar with Chaparral cap set for the southeast corner of the 0.059 acre tract, being in the east line of the 13.789 acre tract, being also the west line of an 85.439 acre tract described in Volume 11339, Page 2005 of the Real Property Records of Travis County, Texas;

| LINE TABLE |             |          |  |  |
|------------|-------------|----------|--|--|
| LINE       | BEARING     | DISTANCE |  |  |
| L1         | S65*17'19"E | 300.91'  |  |  |
| L2         | S61°22'26"E | 1.87'    |  |  |
| L3         | S61*22'26"E | 276.08'  |  |  |
| L4         | S65'18'19"E | 302.86'  |  |  |
| L5         | N27'46'55"E | 267.83'  |  |  |
| L6         | N27*47'50"E | 268.04'  |  |  |