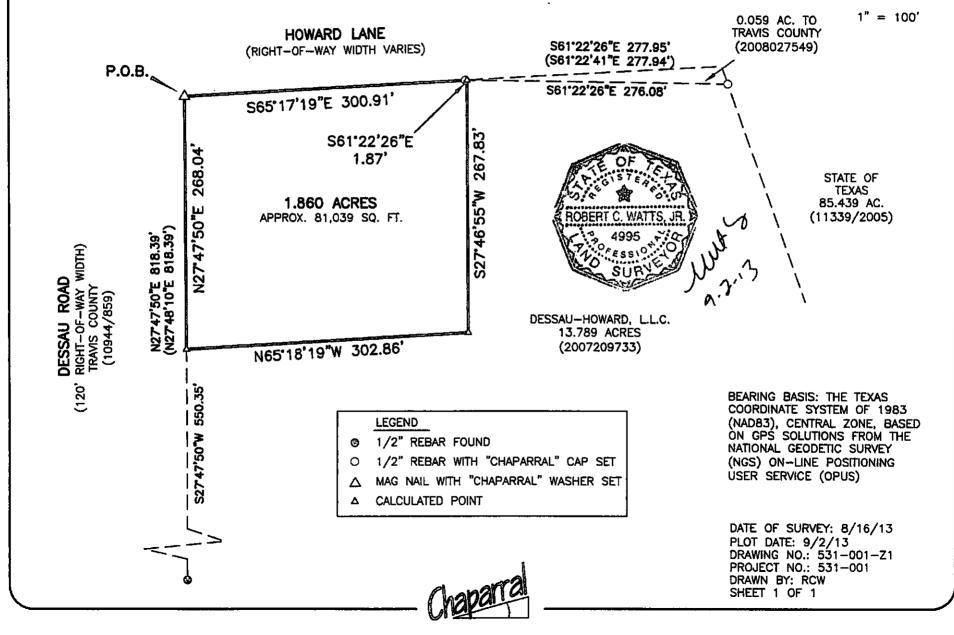

#### ZONING DESCRIPTION CITY OF AUSTIN TRAVIS COUNTY, TEXAS

A DESCRIPTION OF 1.860 ACRES ACRES (APPROX. 81,039 SQ. FT,) OF LAND IN THE SAMUEL CUSHING SURVEY NO. 70, ABSTRACT NO. 164, IN TRAVIS COUNTY, TEXAS, BEING A PORTION OF A 13.789 ACRE TRACT DESCRIBED IN A DEED FROM BUFFALO-ANDERSON ASSOCIATES, LLC, TO DESSAU-HOWARD, L.L.C., DATED MAY 31, 2007 AND RECORDED IN/UNDER DOCUMENT NO. 2007209733 OF THE OFFICIAL PUBLIC RECORDS OF TRAVIS COUNTY, TEXAS; SAID 1.860 ACRES BEING MORE PARTICULARLY DESCRIBED BY METES AND BOUNDS AS FOLLOWS:

**BEGINNING** at a Mag nail with Chaparral washer set at the intersection of the east right-of-way line of Dessau Road (120' right-of-way width) as described in Document No. 10944, Page 859 of the Real Property Records of Travis County, Texas, and the south right-of-way width of Howard Lane (right-of-way width varies), for the northwest corner of the said 13.789 acre tract;

**THENCE** South 65°17'19" East, with the south line of Howard Lane, being also the north line of the 13.789 acre tract, a distance of 300.91 feet to a 1/2" rebar with Chaparral cap set for the west corner of a 0.059 acre tract described in a Special Warranty Deed to Travis County in Document No. 2008027549 of the Official Public Records of Travis County, Texas;

**THENCE** South 61°22'26" East, with the south line of the 0.059 acre tract, a distance of 1.87 feet to a calculated point, from which a 1/2" rebar with Chaparral cap set for the southeast corner of the 0.059 acre tract, being in the east line of the 13.789 acre tract, being also the west line of an 85.439 acre tract described in Volume 11339, Page 2005 of the Real Property Records of Travis County, Texas, bears South 61°22'26" East, a distance of 276.08 feet;

**THENCE** over and across the 13.789 acre tract, the following two (2) courses and distances:

- 1. South 27°46'55" West, a distance of 267.83 feet to a calculated point;
- North 65°18'19" West, a distance of 302.86 feet to a calculated point in the east line of Dessau Road, being also the west line of the 13.789 acre tract, from which a 1/2" rebar found for the southwest corner of the 13.789 acre tract bears South 27°47'50" West, a distance of 550.35 feet;

Page 2 of 2

**THENCE** North 27°47'50" East, with the east line of Dessau Road, being also the west line of the 13.789 acre tract, a distance of 268.04 feet to the **POINT OF BEGINNING**, containing 1.860 acres of land, more or less.