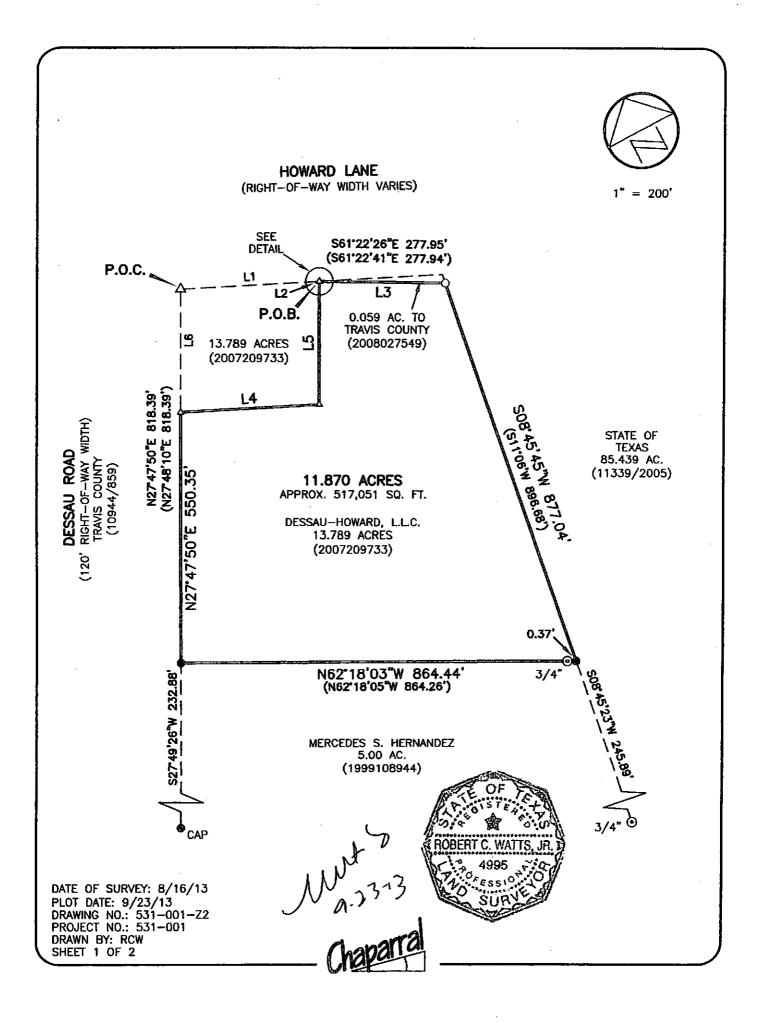

#### ZONING DESCRIPTION CITY OF AUSTIN TRAVIS COUNTY, TEXAS

A DESCRIPTION OF 11.870 ACRES (APPROX. 517,051 SQ. FT,) OF LAND IN THE SAMUEL CUSHING SURVEY NO. 70, ABSTRACT NO. 164, IN TRAVIS COUNTY, TEXAS, BEING A PORTION OF A 13.789 ACRE TRACT DESCRIBED IN A DEED FROM BUFFALO-ANDERSON ASSOCIATES, LLC, TO DESSAU-HOWARD, L.L.C., DATED MAY 31, 2007 AND RECORDED IN/UNDER DOCUMENT NO. 2007209733 OF THE OFFICIAL PUBLIC RECORDS OF TRAVIS COUNTY, TEXAS; SAID 11.870 ACRES BEING MORE PARTICULARLY DESCRIBED BY METES AND BOUNDS AS FOLLOWS:

**COMMENCING** at a Mag nail with Chaparral washer set at the intersection of the east right-of-way line of Dessau Road (120' right-of-way width) as described in Document No. 10944, Page 859 of the Real Property Records of Travis County, Texas, and the south right-of-way width of Howard Lane (right-of-way width varies), for the northwest corner of the said 13.789 acre tract;

**THENCE** South 65°17'19" East, with the south line of Howard Lane, being also the north line of the 13.789 acre tract, a distance of 300.91 feet to a 1/2" rebar with Chaparral cap set for the west corner of a 0.059 acre tract described in a Special Warranty Deed to Travis County in Document No. 2008027549 of the Official Public Records of Travis County, Texas;

**THENCE** South 61°22'26" East, continuing with the south line of Howard Lane, crossing the 13.789 acre tract, with the south line of the 0.059 acre tract, a distance of 1.87 feet to a calculated point for the **POINT OF BEGINNING**;

**THENCE** South 61°22'26" East, continuing with the south line of Howard Lane, crossing the 13.789 acre tract, with the south line of the 0.059 acre tract, a distance of 276.08 feet to a 1/2" rebar with Chaparral cap set for the southeast corner of the 0.059 acre tract, being in the east line of the 13.789 acre tract, being also the west line of an 85.439 acre tract described in Volume 11339, Page 2005 of the Real Property Records of Travis County, Texas;

**THENCE** South 08°45'45" West, with the east line of the 13.789 acre tract, being also the west line of said 85.439 acre tract, a distance of 877.04 feet to a 1/2" rebar found for the northeast corner of a 5.00 acre tract described in Document No. 1999108944 of the Official Public Records of Travis County, Texas, being also the southeast corner of the 13.789 acre tract, from which a 3/4" iron pipe found for the southeast corner of the 5.00

Page 2 of 2

acre tract bears South 08°45'23" West, a distance of 245.89 feet;

**THENCE** North 62°18'03" West, with the south line of the 13.789 acre tract, being also the north line of the 5.00 acre tract and passing at a distance of 0.37 feet a 3/4" iron pipe found, and continuing for a total distance of 864.44 feet to a 1/2" rebar found in the east line of Dessau Road, being also the west line of the 13.789 acre tract;

**THENCE** North 27°47'50" East, with the east right-of-way line of Dessau Road, being also the west line of the 13.789 acre tract, a distance of 550.35 feet to a calculated point, from which a Mag nail with Chaparral washer set for the northwest corner of the said 13.789 acre tract bears North 27°47'50" East, a distance of 268.04 feet;

**THENCE** over and across the 13.789 acre tract, the following two (2) courses and distances:

- 1. South 65°18'19" East, a distance of 302.86 feet to a calculated point;
- North 27°46'55" East, a distance of 267.83 feet to the POINT OF BEGINNING, containing 11.870 acres of land, more or less.

| LINE TABLE |             |          |  |  |
|------------|-------------|----------|--|--|
| LINE       | BEARING     | DISTANCE |  |  |
| L1         | S65*17'19"E | 300.91'  |  |  |
| L2         | S61°22'26"E | 1.87'    |  |  |
| L3         | S61*22'26"E | 276.08'  |  |  |
| L4         | S65'18'19"E | 302.86'  |  |  |
| L5         | N27'46'55"E | 267.83'  |  |  |
| L6         | N27*47'50"E | 268.04'  |  |  |