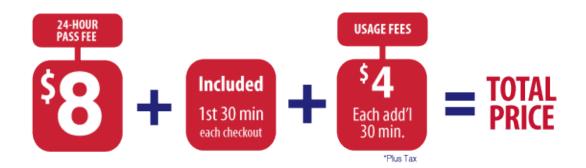

art chip technology right at the bike dock, members can check out the bike they want bike directly avoiding the extra time at the station kiosk screen.
- Forget your card? No problem: You can still access the Austin B-cycle system using your credit card on file at the station kiosk.
- On-line calorie counter: Track how B-cycle is helping you lose a few pounds while being the fastest way to get from A to B downtown. Members can access calories burned through their online account.
  B-connected privileges: Get recognized in other B-cycle cities and access their bike share system with your Austin account. Check for participating B-connected cities.
- Value for regular B-cycle users: At 22¢/day, the annual membership is a great value for 24 hour/ 365 day access to Austin's bike share system.



Purchase at any station kiosk in the system with a credit card.