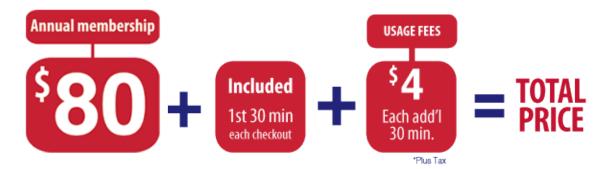

Annual memberships come with several perks specific to the membership:

- Member card: By swiping the member card with smart chip technology right at the bike dock, members can check out the bike they want bike directly avoiding the extra time at the station kiosk screen.
- Forget your card? No problem: You can still access the Austin B-cycle system using your credit card on file at the station kiosk.
- On-line calorie counter: Track how B-cycle is helping you lose a few pounds while being the fastest way to get from A to B downtown. Members can access calories burned through their online account.
  B-connected privileges: Get recognized in other B-cycle cities and access their bike share system with your Austin account. Check for participating B-connected cities.
- Value for regular B-cycle users: At 22¢/day, the annual membership is a great value for 24 hour/ 365 day access to Austin's bike share system.