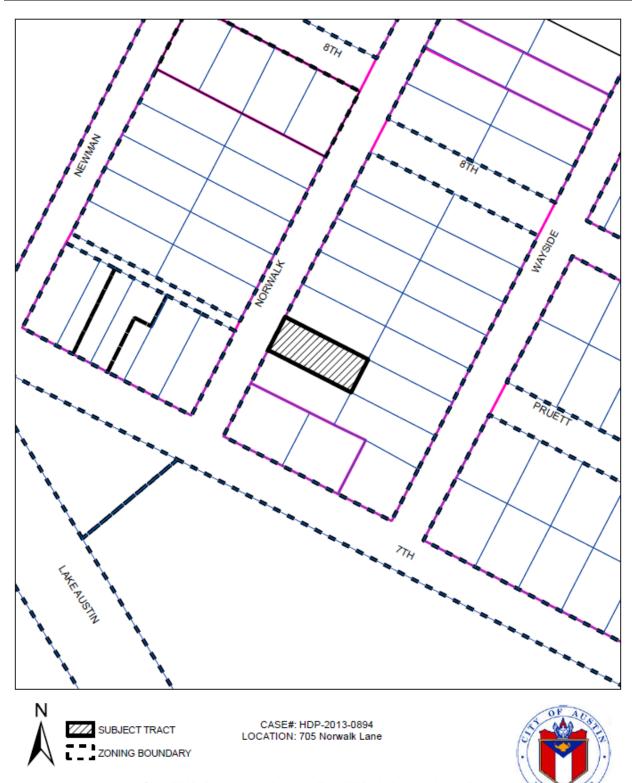

## HISTORIC LANDMARK COMMISSION DECEMBER 16, 2013 DEMOLITION AND RELOCATION PERMITS HDP-2013-0894 705 NORWALK LANE