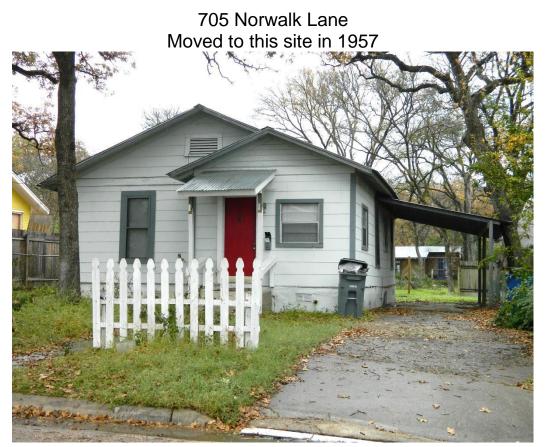

## PROPOSAL

Demolish a house that was moved to the current site in 1957.

### ARCHITECTURE

One-story, rectangular-plan, front-gabled, frame dwelling with what appears to be a projecting, front-gabled enclosed porch; simple, shed-roofed independent entry hood; 1:1 fenestration.