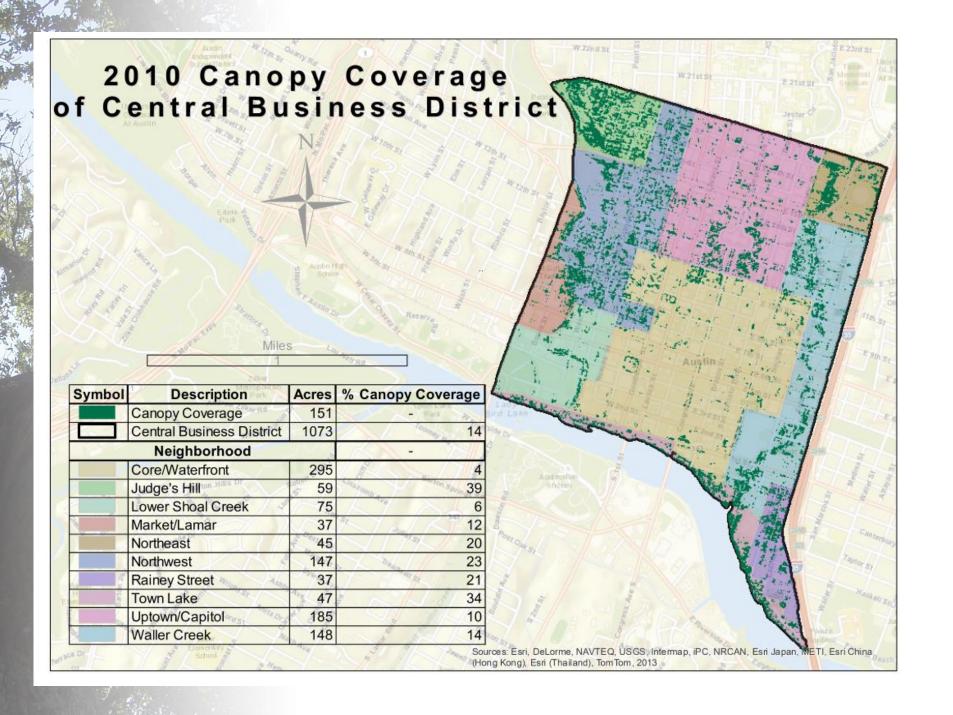

Table 1: Protected Size Tree Species Composition Downtown

| Location     | Count |
|--------------|-------|
| COA Property | 58    |
| COA Park     | 419   |
| COA ROW      | 461   |
| Private      | 1062  |
| Total        | 2000  |

Table 2: Locations of Protected Size Trees

Downtown

Figure 1: Two species comprise ~75% of all heritage trees.