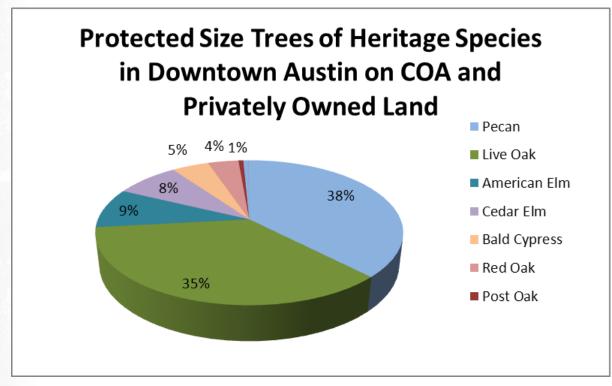

### Heritage Species Survey Preliminary Results

| Species        | Count |
|----------------|-------|
| Pecan          | 754   |
| Live Oak       | 711   |
| American Elm   | 178   |
| Cedar Elm      | 160   |
| Bald Cypress   | 93    |
| Red Oak        | 77    |
| Post Oak       | 12    |
| Durand Oak     | 9     |
| Texas Ash      | 3     |
| Bur Oak        | 2     |
| Chinquapin Oak | 1     |

Table 2: Locations of Protected Size Trees

Downtown

Figure 1: Two species comprise ~75% of all heritage trees.