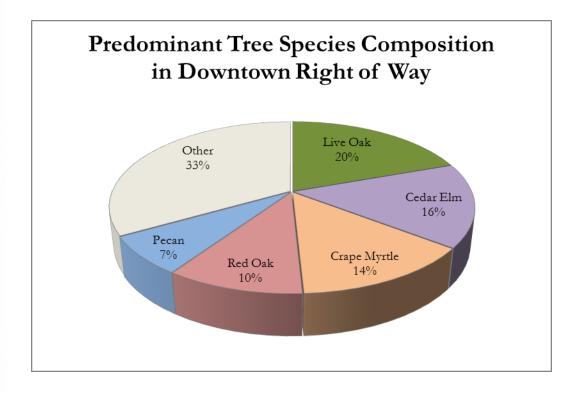

## ROW Trees Preliminary Results

Figure 2: Five species comprise two-thirds of all trees in the right of way. Four of these species are native and eligible for heritage status.