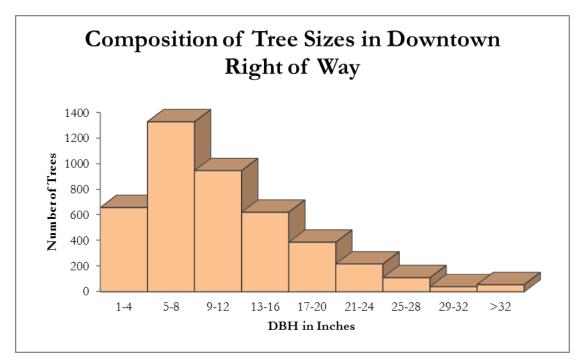

# ROW Trees Preliminary Results

Figure 2: A histogram of the diameters of downtown right of way trees. Over half the individuals are less than 10 inches in diameter.