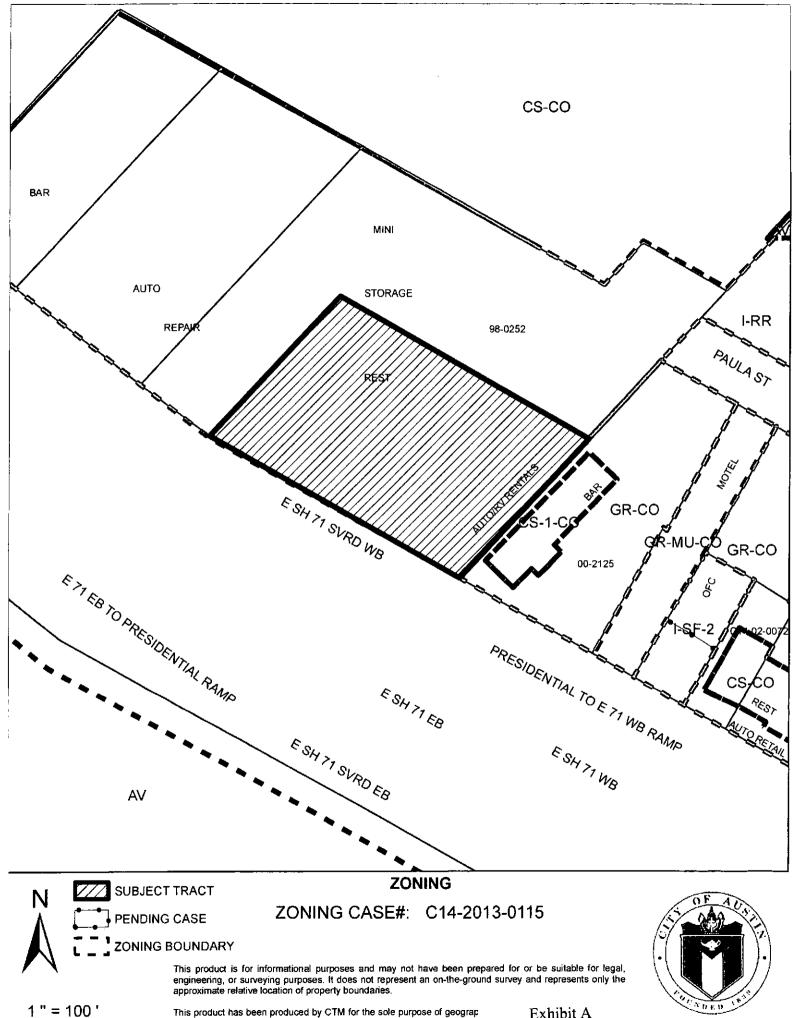

locally known as 2415 East State Highway 71 Westbound in the City of Austin, Travis County, Texas, and generally identified in the map attached as Exhibit "A".

**PART 2.** The Property within the boundaries of the conditional overlay combining district established by this ordinance is subject to the following conditions:

This product has been produced by CTM for the sole purpose of geograp by the City of Austin regarding specific accuracy or completeness.

Exhibit A