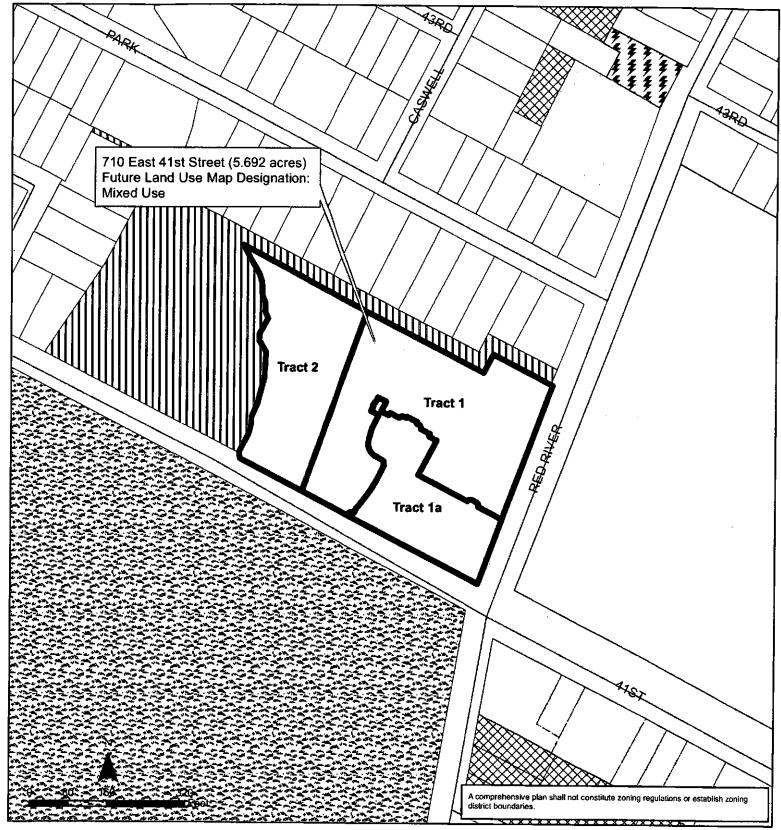

**PART 2.** Ordinance No. 040826-056 is amended to change the land use designation from civic use to mixed use for the portion of the property located at 710 East 41<sup>st</sup> Street and identified as Tracts 1, 1a and 2 on the future land use map attached as Exhibit "A" and incorporated in this ordinance, and described in File NPA-2013-0019.01 at the Planning and Development Review Department.

# Central Austin Combined Neighborhood Planning Area NPA-2013-0019.01

#### "Exhibit A"

This product is for informational purposes and may not have been prepared for or be suitable for legal, engineering, or surveying purposes. It does not represent an on-the-ground survey and represents only the approximate relative location of property boundaries.

This product has been produced by the Planning and Development Review for the sole purpose of geographic reference. No warranty is made by the City of Austin regarding specific accuracy or completeness.