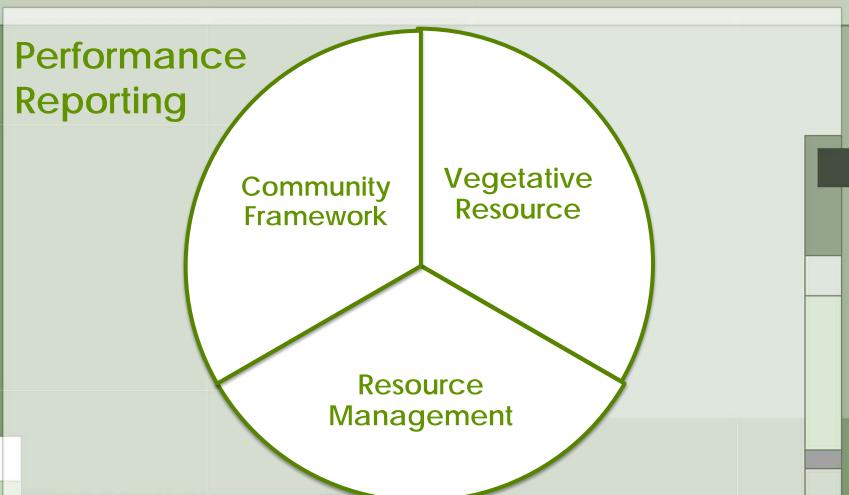

## State of the Urban Forest

- 1. Vegetative Resource
- 2. Community Framework
- 3. Resource Management Framework

2<sup>nd</sup> Street, Downtown Austin