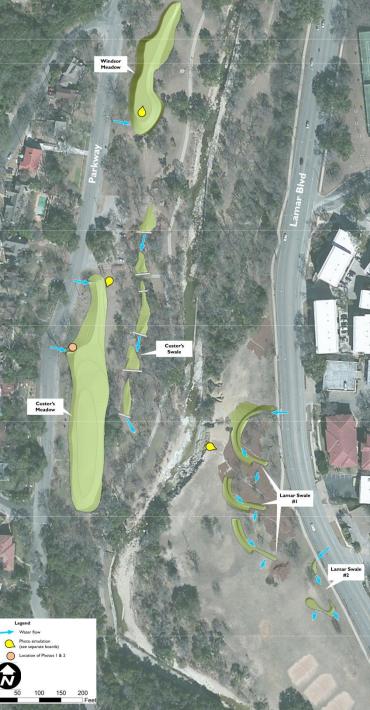

# WATER QUALITY ENHANCEMENT

# ANNUAL SEDIMENT REMOVAL = 10,820 LBS/YR

Geosyntec consultants