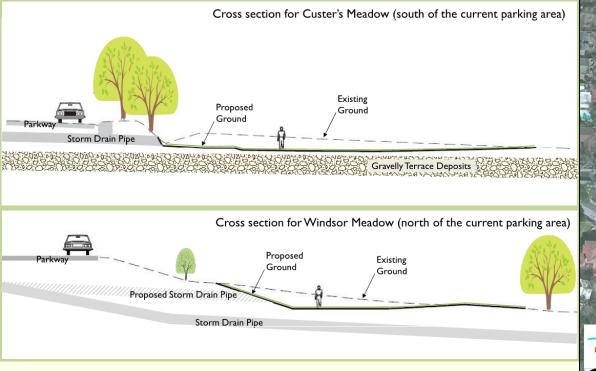

### WATERSHED PROTECTION PROBLEMS

### **Creek Erosion**

- Loss of parkland and trees
- Threat to trails, utilities and infrastructure
- Poor overland drainage
- Public Safety

## **Water Quality**

- Compacted soils, low infiltration
- Poor ecological habitat
- Poor riparian Conditions
- Nutrients, Toxics, Sediment and Bacteria





## BANK STABILIZATION



## BANK STABILIZATION



# WATER QUALITY ENHANCEMENT

# ANNUAL SEDIMENT REMOVAL = 10,820 LBS/YR



Geosyntec consultants



## CUSTER'S RAIN MEADOW



# RIPARIAN RESTORATION



## CREEK CROSSING



# LAMAR TRAIL UNDER 24TH STREET



## PROJECT SUMMARY

- \$5.8M Construction
- 3 phases
- 18 month construction (all phases)
- Bid openSept 2013
- Start construction Nov 2013