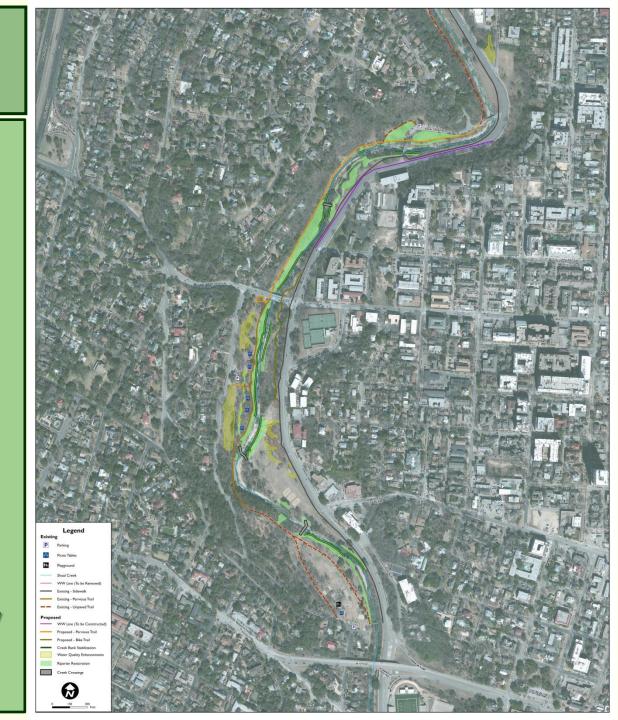

### WATERSHED PROTECTION PROBLEMS

### **Creek Erosion**

- Loss of parkland and trees
- Threat to trails, utilities and infrastructure
- Poor overland drainage
- Public Safety

## **Water Quality**

- Compacted soils, low infiltration
- Poor ecological habitat
- Poor riparian Conditions
- Nutrients, Toxics, Sediment and Bacteria

## BANK STABILIZATION

# WATER QUALITY ENHANCEMENT

# RIPARIAN RESTORATION

## CREEK CROSSING