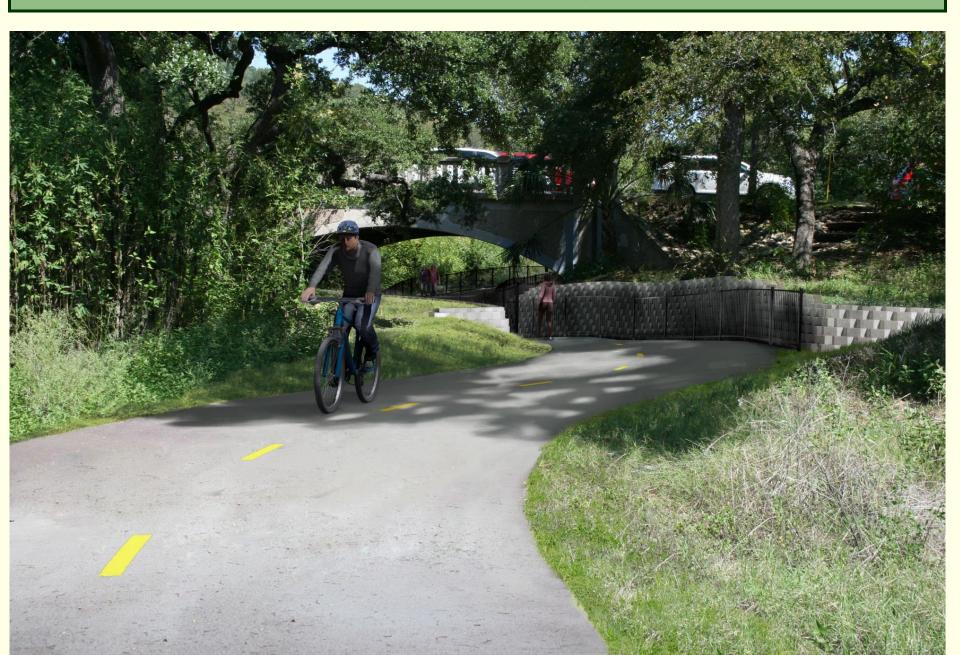

### WATERSHED PROTECTION PROBLEMS

### **Creek Erosion**

- Loss of parkland and trees
- Threat to trails, utilities and infrastructure
- Poor overland drainage
- Public Safety

## **Water Quality**

- Compacted soils, low infiltration
- Poor ecological habitat
- Poor riparian Conditions
- Nutrients, Toxics, Sediment and Bacteria





## BANK STABILIZATION



## BANK STABILIZATION



# WATER QUALITY ENHANCEMENT

# ANNUAL SEDIMENT REMOVAL = 10,820 LBS/YR



Geosyntec consultants



## CUSTER'S RAIN MEADOW



# RIPARIAN RESTORATION



## CREEK CROSSING



# LAMAR TRAIL UNDER 24TH STREET



## PROJECT SUMMARY

- \$5.8M Construction
- 3 phases
- 18 month construction (all phases)
- Bid openSept 2013
- Start construction Nov 2013