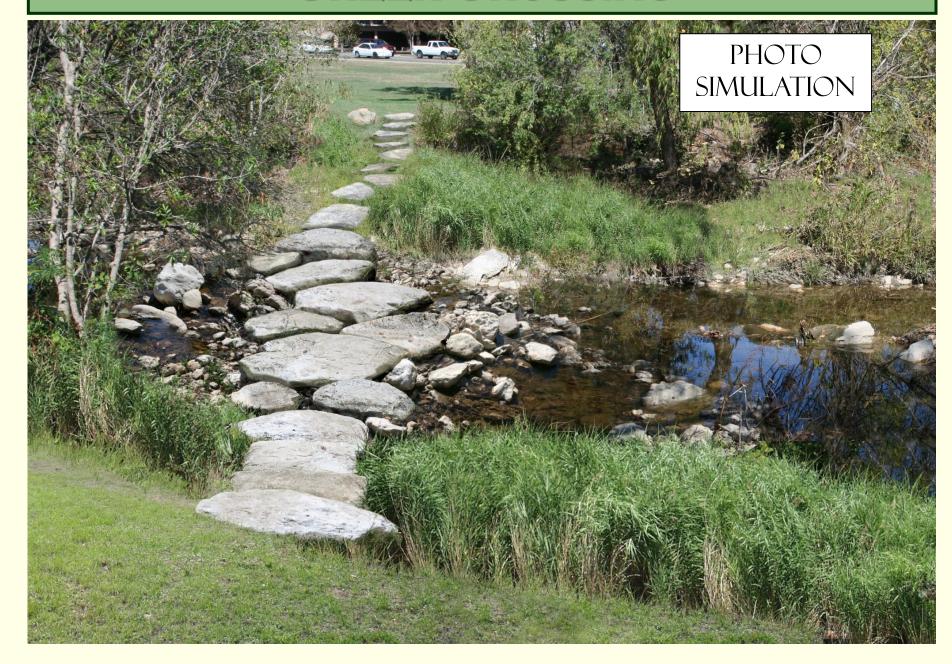

### WATERSHED PROTECTION PROBLEMS

### **Creek Erosion**

- Loss of parkland and trees
- Threat to trails, utilities and infrastructure
- Poor overland drainage
- Public Safety

## **Water Quality**

- Compacted soils, low infiltration
- Poor ecological habitat
- Poor riparian Conditions
- Nutrients, Toxics, Sediment and Bacteria





## BANK STABILIZATION



## BANK STABILIZATION



# WATER QUALITY ENHANCEMENT

# ANNUAL SEDIMENT REMOVAL = 10,820 LBS/YR



Geosyntec consultants



## CUSTER'S RAIN MEADOW



# RIPARIAN RESTORATION



## CREEK CROSSING



# LAMAR TRAIL UNDER 24TH STREET



## PROJECT SUMMARY

- \$5.8M Construction
- 3 phases
- 18 month construction (all phases)
- Bid openSept 2013
- Start construction Nov 2013