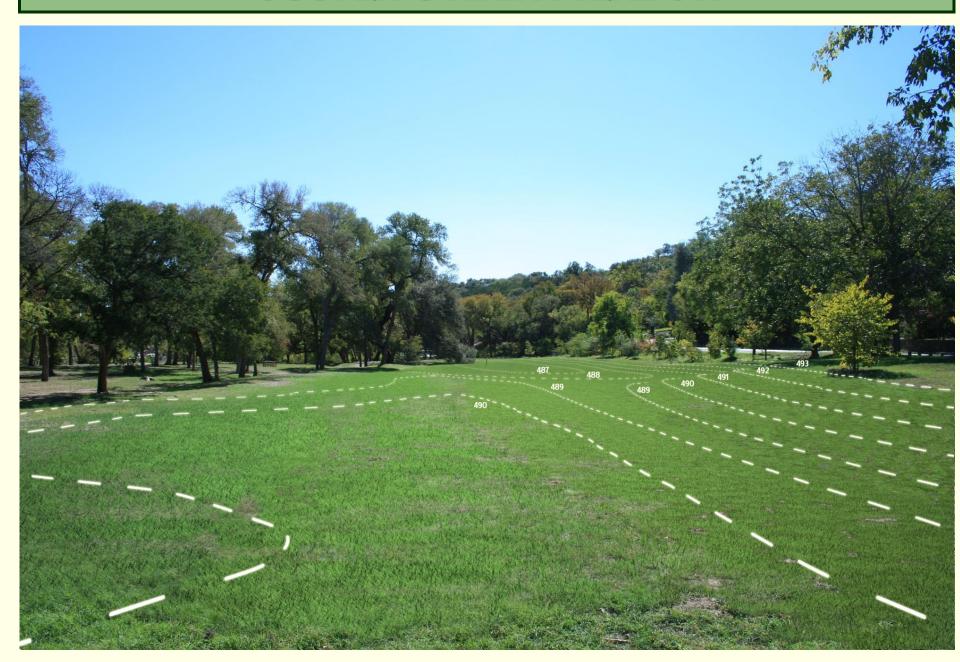

### WATERSHED PROTECTION PROBLEMS

### **Creek Erosion**

- Loss of parkland and trees
- Threat to trails, utilities and infrastructure
- Poor overland drainage
- Public Safety

## **Water Quality**

- Compacted soils, low infiltration
- Poor ecological habitat
- Poor riparian Conditions
- Nutrients, Toxics, Sediment and Bacteria





## BANK STABILIZATION



## BANK STABILIZATION



# WATER QUALITY ENHANCEMENT

# ANNUAL SEDIMENT REMOVAL = 10,820 LBS/YR



Geosyntec consultants



## CUSTER'S RAIN MEADOW



# RIPARIAN RESTORATION



## CREEK CROSSING



# LAMAR TRAIL UNDER 24TH STREET



## PROJECT SUMMARY

- \$5.8M Construction
- 3 phases
- 18 month construction (all phases)
- Bid openSept 2013
- Start construction Nov 2013