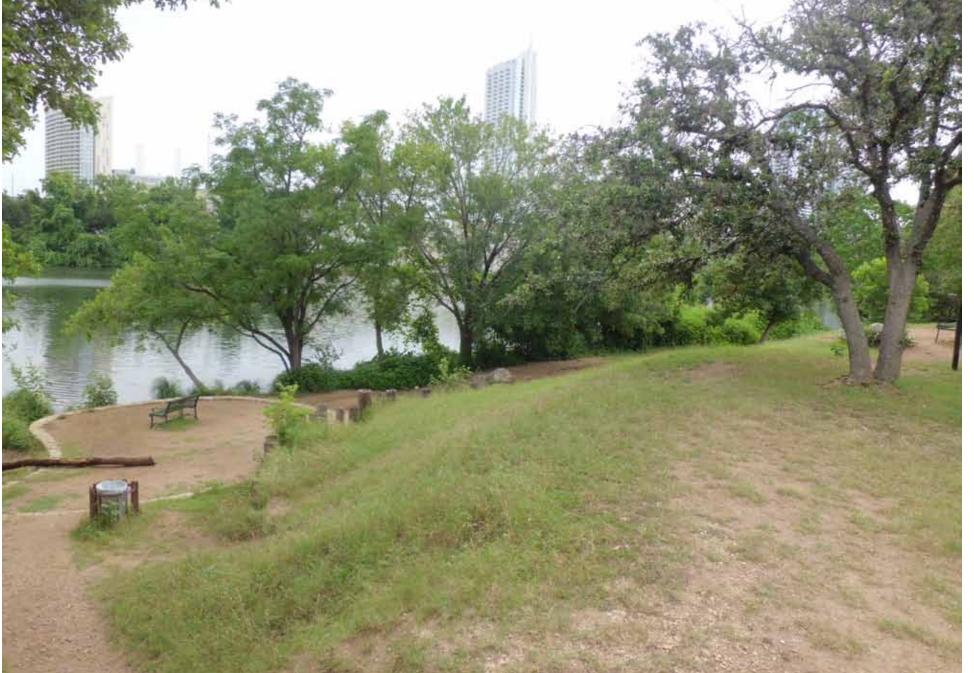

## TOWN LAKE METROPOLITAN PARK Auditorium Shores Improvements - Off-Leash Area Waterfront Planning Advisory



MARCH 10, 2014



WEST RIVERSIDE DRIVE

#### **OVERALL CONTEXT AERIAL**

#### AUDITORIUM SHORES IMPROVEMENTS - Off-Leash Area MARCH 10, 2014

The information shown is based on the best information available and is subject to change without notice.







## **AUDITORIUM SHORES IMPROVEMENTS - Off-Leash Area** MARCH 10, 2014

The information shown is based on the best information available and is subject to change without notice.









### **OFF-LEASH AREA EXISTING CONDITIONS**

## **AUDITORIUM SHORES IMPROVEMENTS - Off-Leash Area**

MARCH 10, 2014

The information shown is based on the best information available and is subject to change without notice.





- run areas
- water access



#### **REVISED OFF- LEASH AREA SCHEMATIC - 4.7 ACRES**

## **AUDITORIUM SHORES IMPROVEMENTS - Off-Leash Area**





**ELEVATION - Split Rail Barrier Fence Option (N.T.S.)** 





#### **SECTION A**



#### SITE SECTIONS

## **AUDITORIUM SHORES IMPROVEMENTS - Off-Leash Area**

MARCH 10, 2014

The information shown is based on the best information available and is subject to change without notice.

**ELEVATION - Cable Barrier Fence Option (N.T.S.)** 



D.G





### FUTURE PARK AMENITIES

## **AUDITORIUM SHORES IMPROVEMENTS - Off-Leash