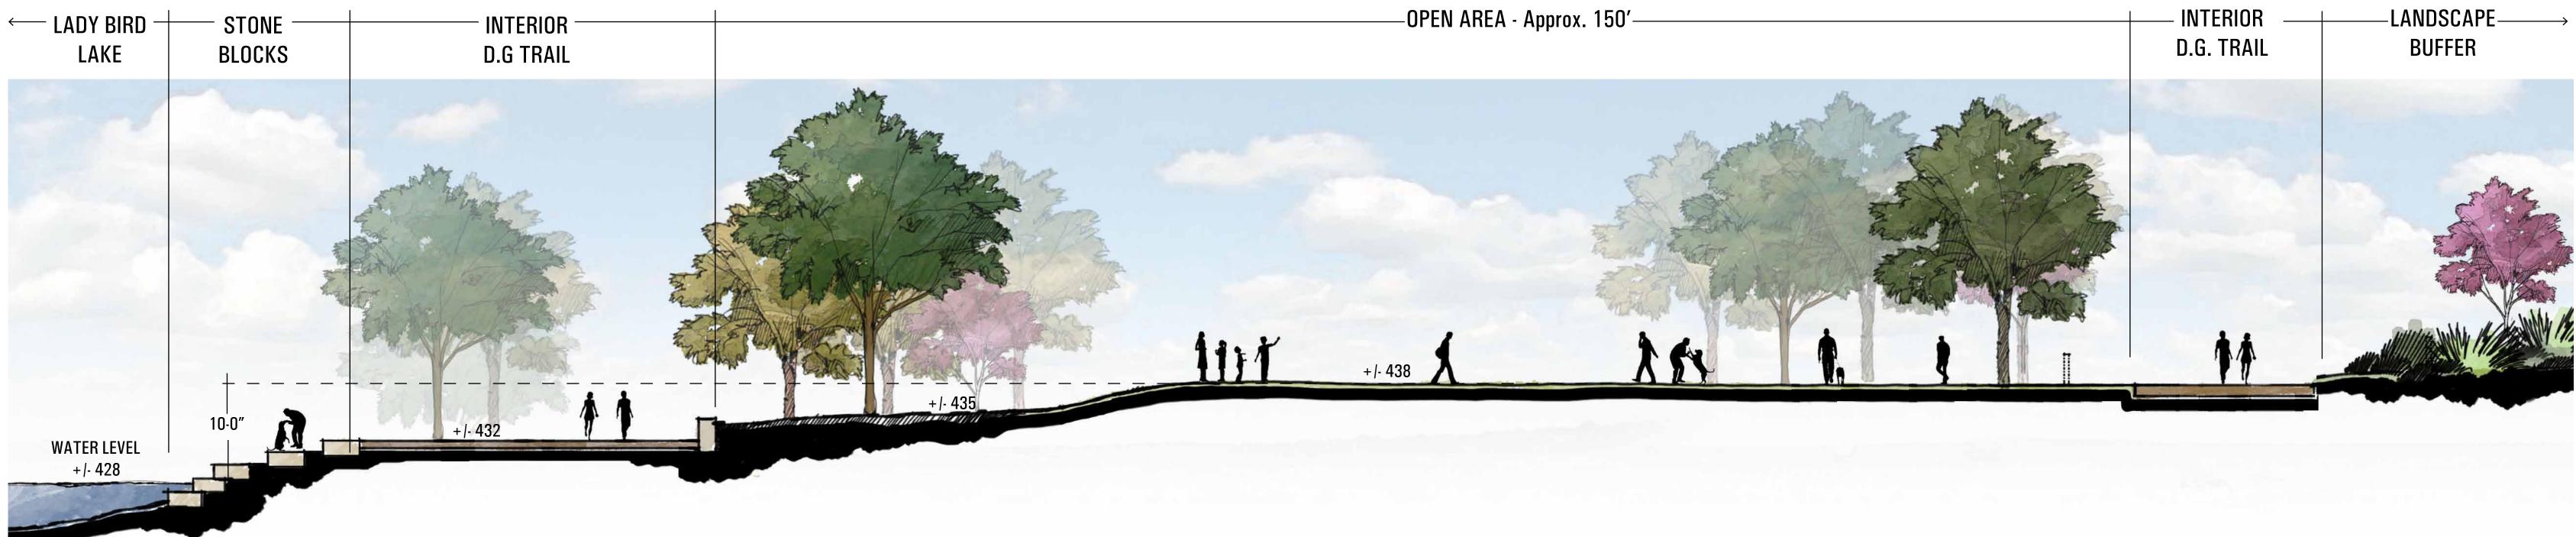

MPROVEMENTS - Off-Leash Area MARCH 10, 2014

The information shown is based on the best information available and is subject to change without notice.







## **AUDITORIUM SHORES IMPROVEMENTS - Off-Leash Area** MARCH 10, 2014

The information shown is based on the best information available and is subject to change without notice.









### **OFF-LEASH AREA EXISTING CONDITIONS**

## **AUDITORIUM SHORES IMPROVEMENTS - Off-Leash Area**

MARCH 10, 2014

The information shown is based on the best information available and is subject to change without notice.





- run areas
- water access



#### **REVISED OFF- LEASH AREA SCHEMATIC - 4.7 ACRES**

## **AUDITORIUM SHORES IMPROVEMENTS - Off-Leash Area**





**ELEVATION - Split Rail Barrier Fence Option (N.T.S.)** 





#### **SECTION A**



#### SITE SECTIONS

## **AUDITORIUM SHORES IMPROVEMENTS - Off-Leash Area**

MARCH 10, 2014

The information shown is based on the best information available and is subject to change without notice.

**ELEVATION - Cable Barrier Fence Option (N.T.S.)** 



D.G





### FUTURE PARK AMENITIES

## **AUDITORIUM SHORES IMPROVEMENTS - Off-Leash Area**

MARCH 10, 2014 The information shown is based on the best information available and is subject to change without notice.





# OUESTIONS?

## Waterfront Planning Advisory FEBRUARY 25, 2014