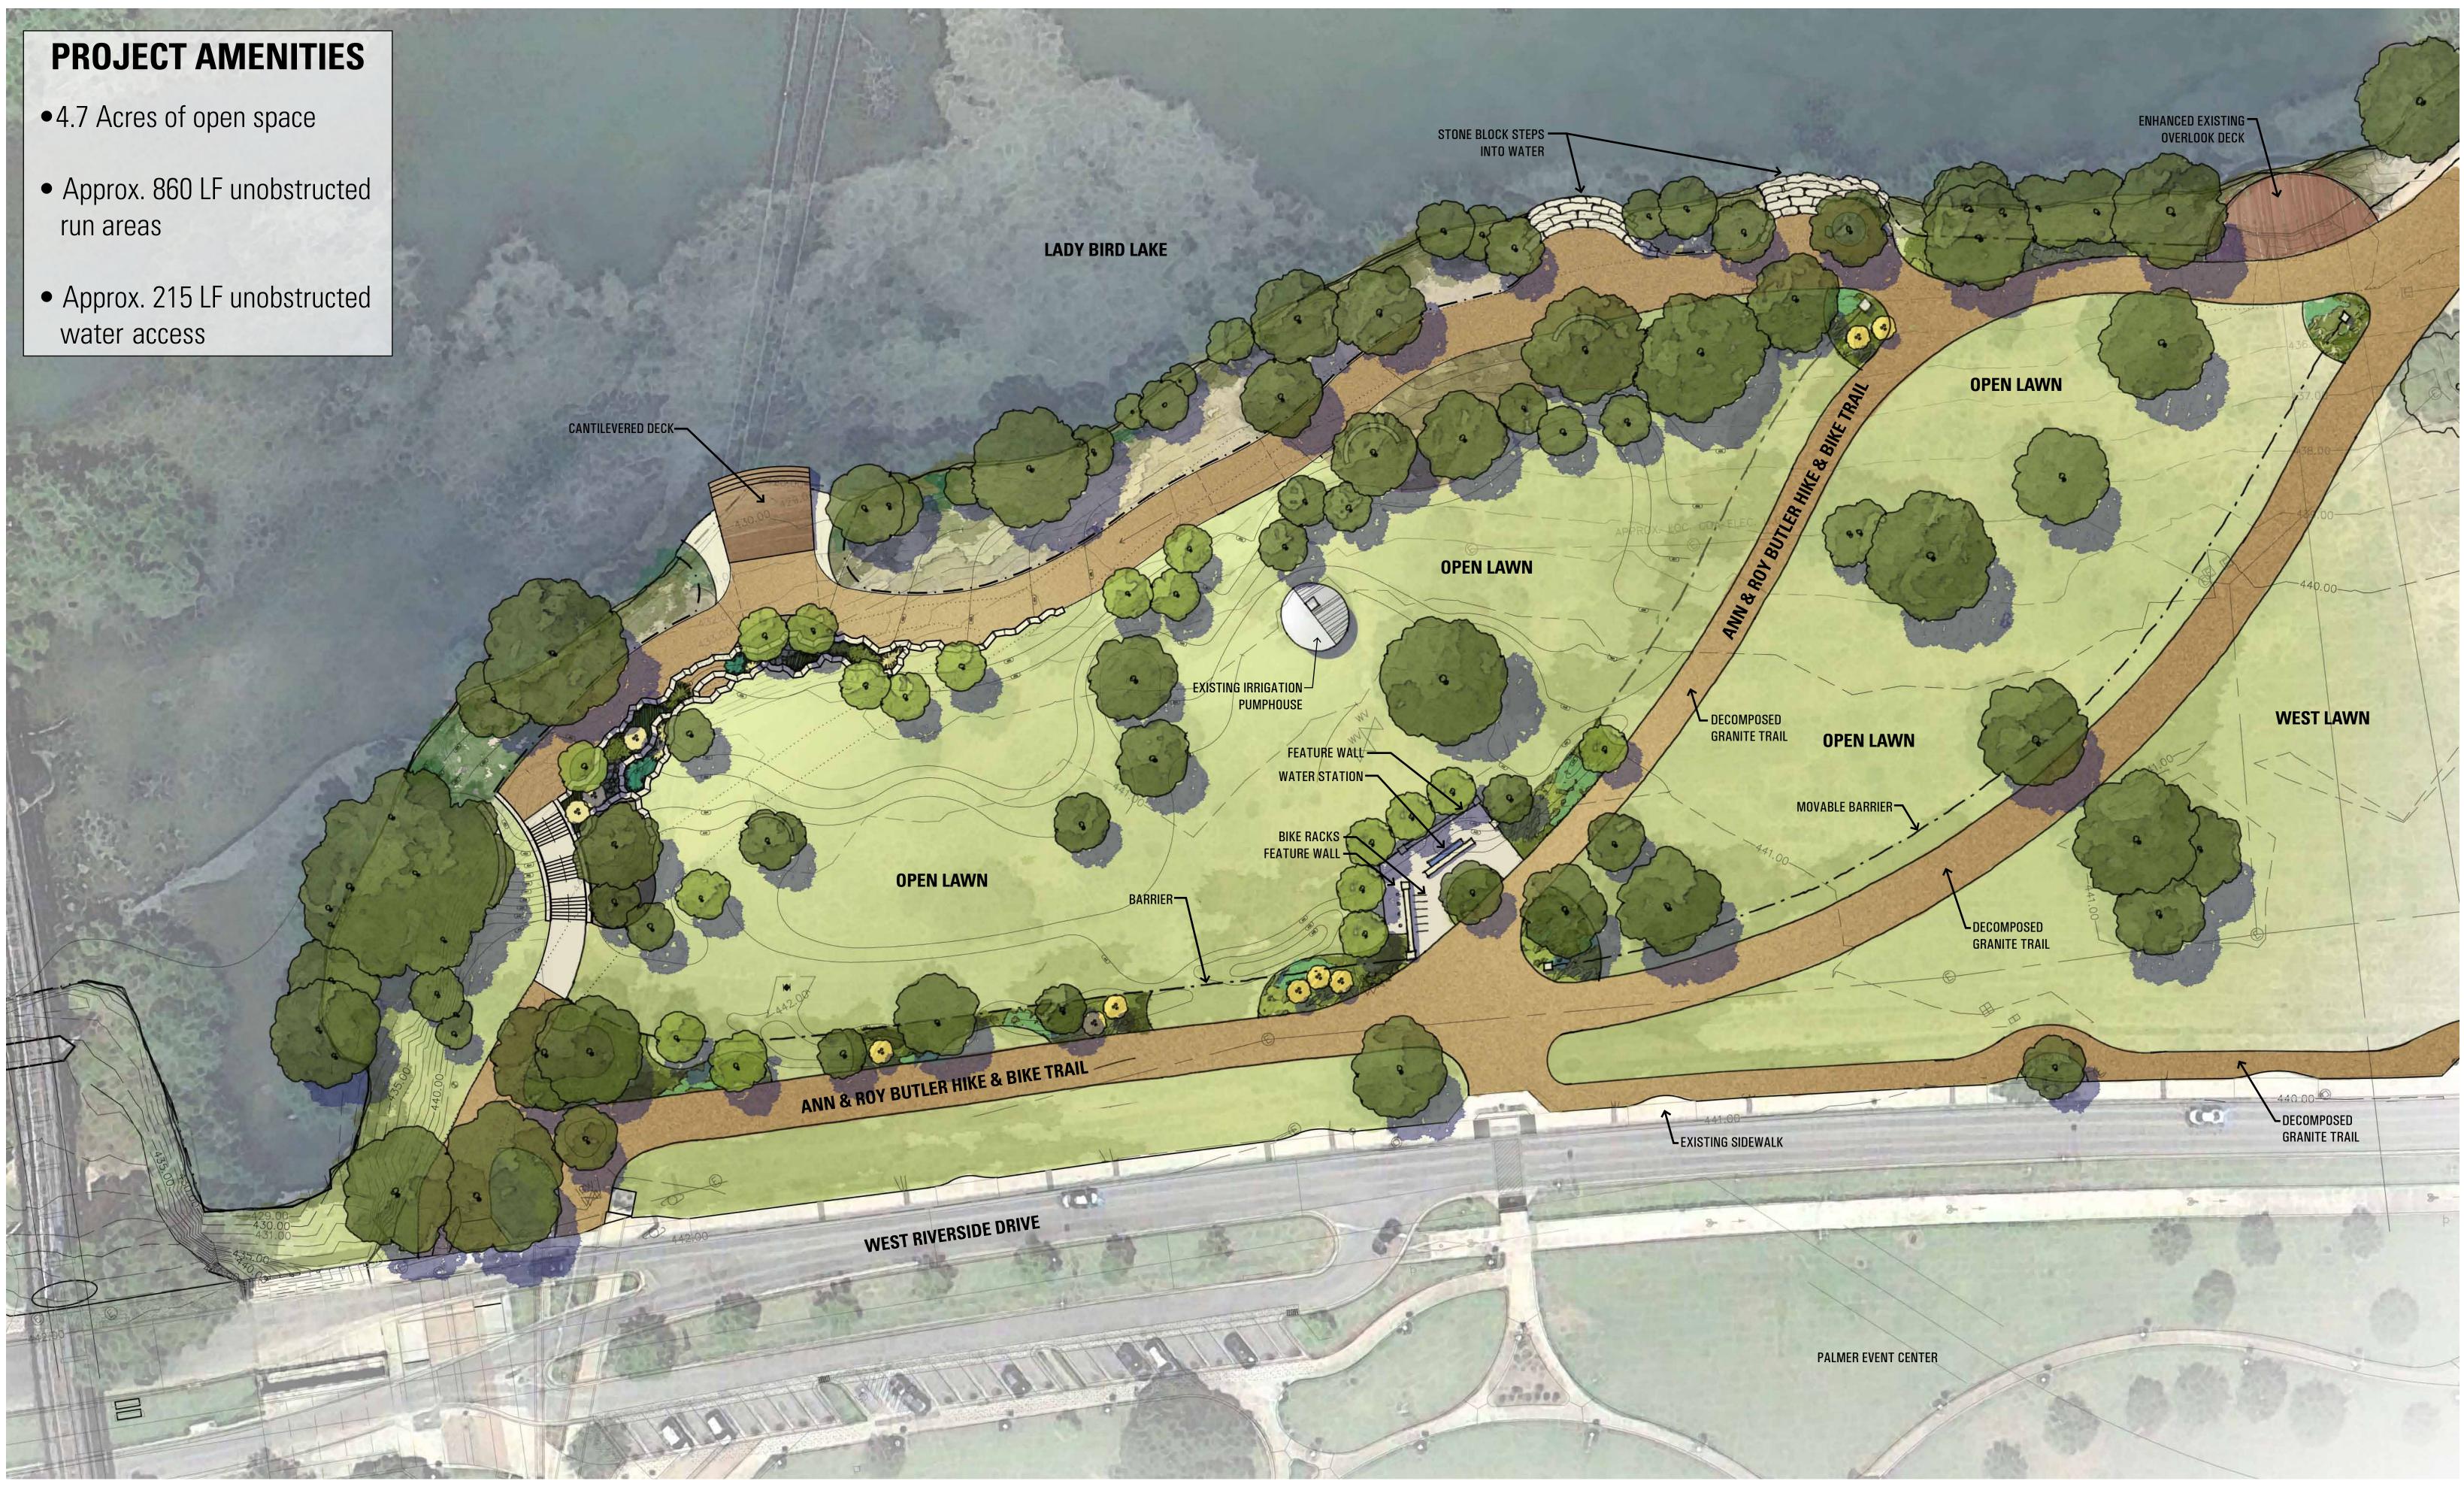

## **AUDITORIUM SHORES IMPROVEMENTS - Off-Leash Area**

MARCH 10, 2014

The information shown is based on the best information available and is subject to change without notice.

- run areas
- water access

#### **REVISED OFF- LEASH AREA SCHEMATIC - 4.7 ACRES**