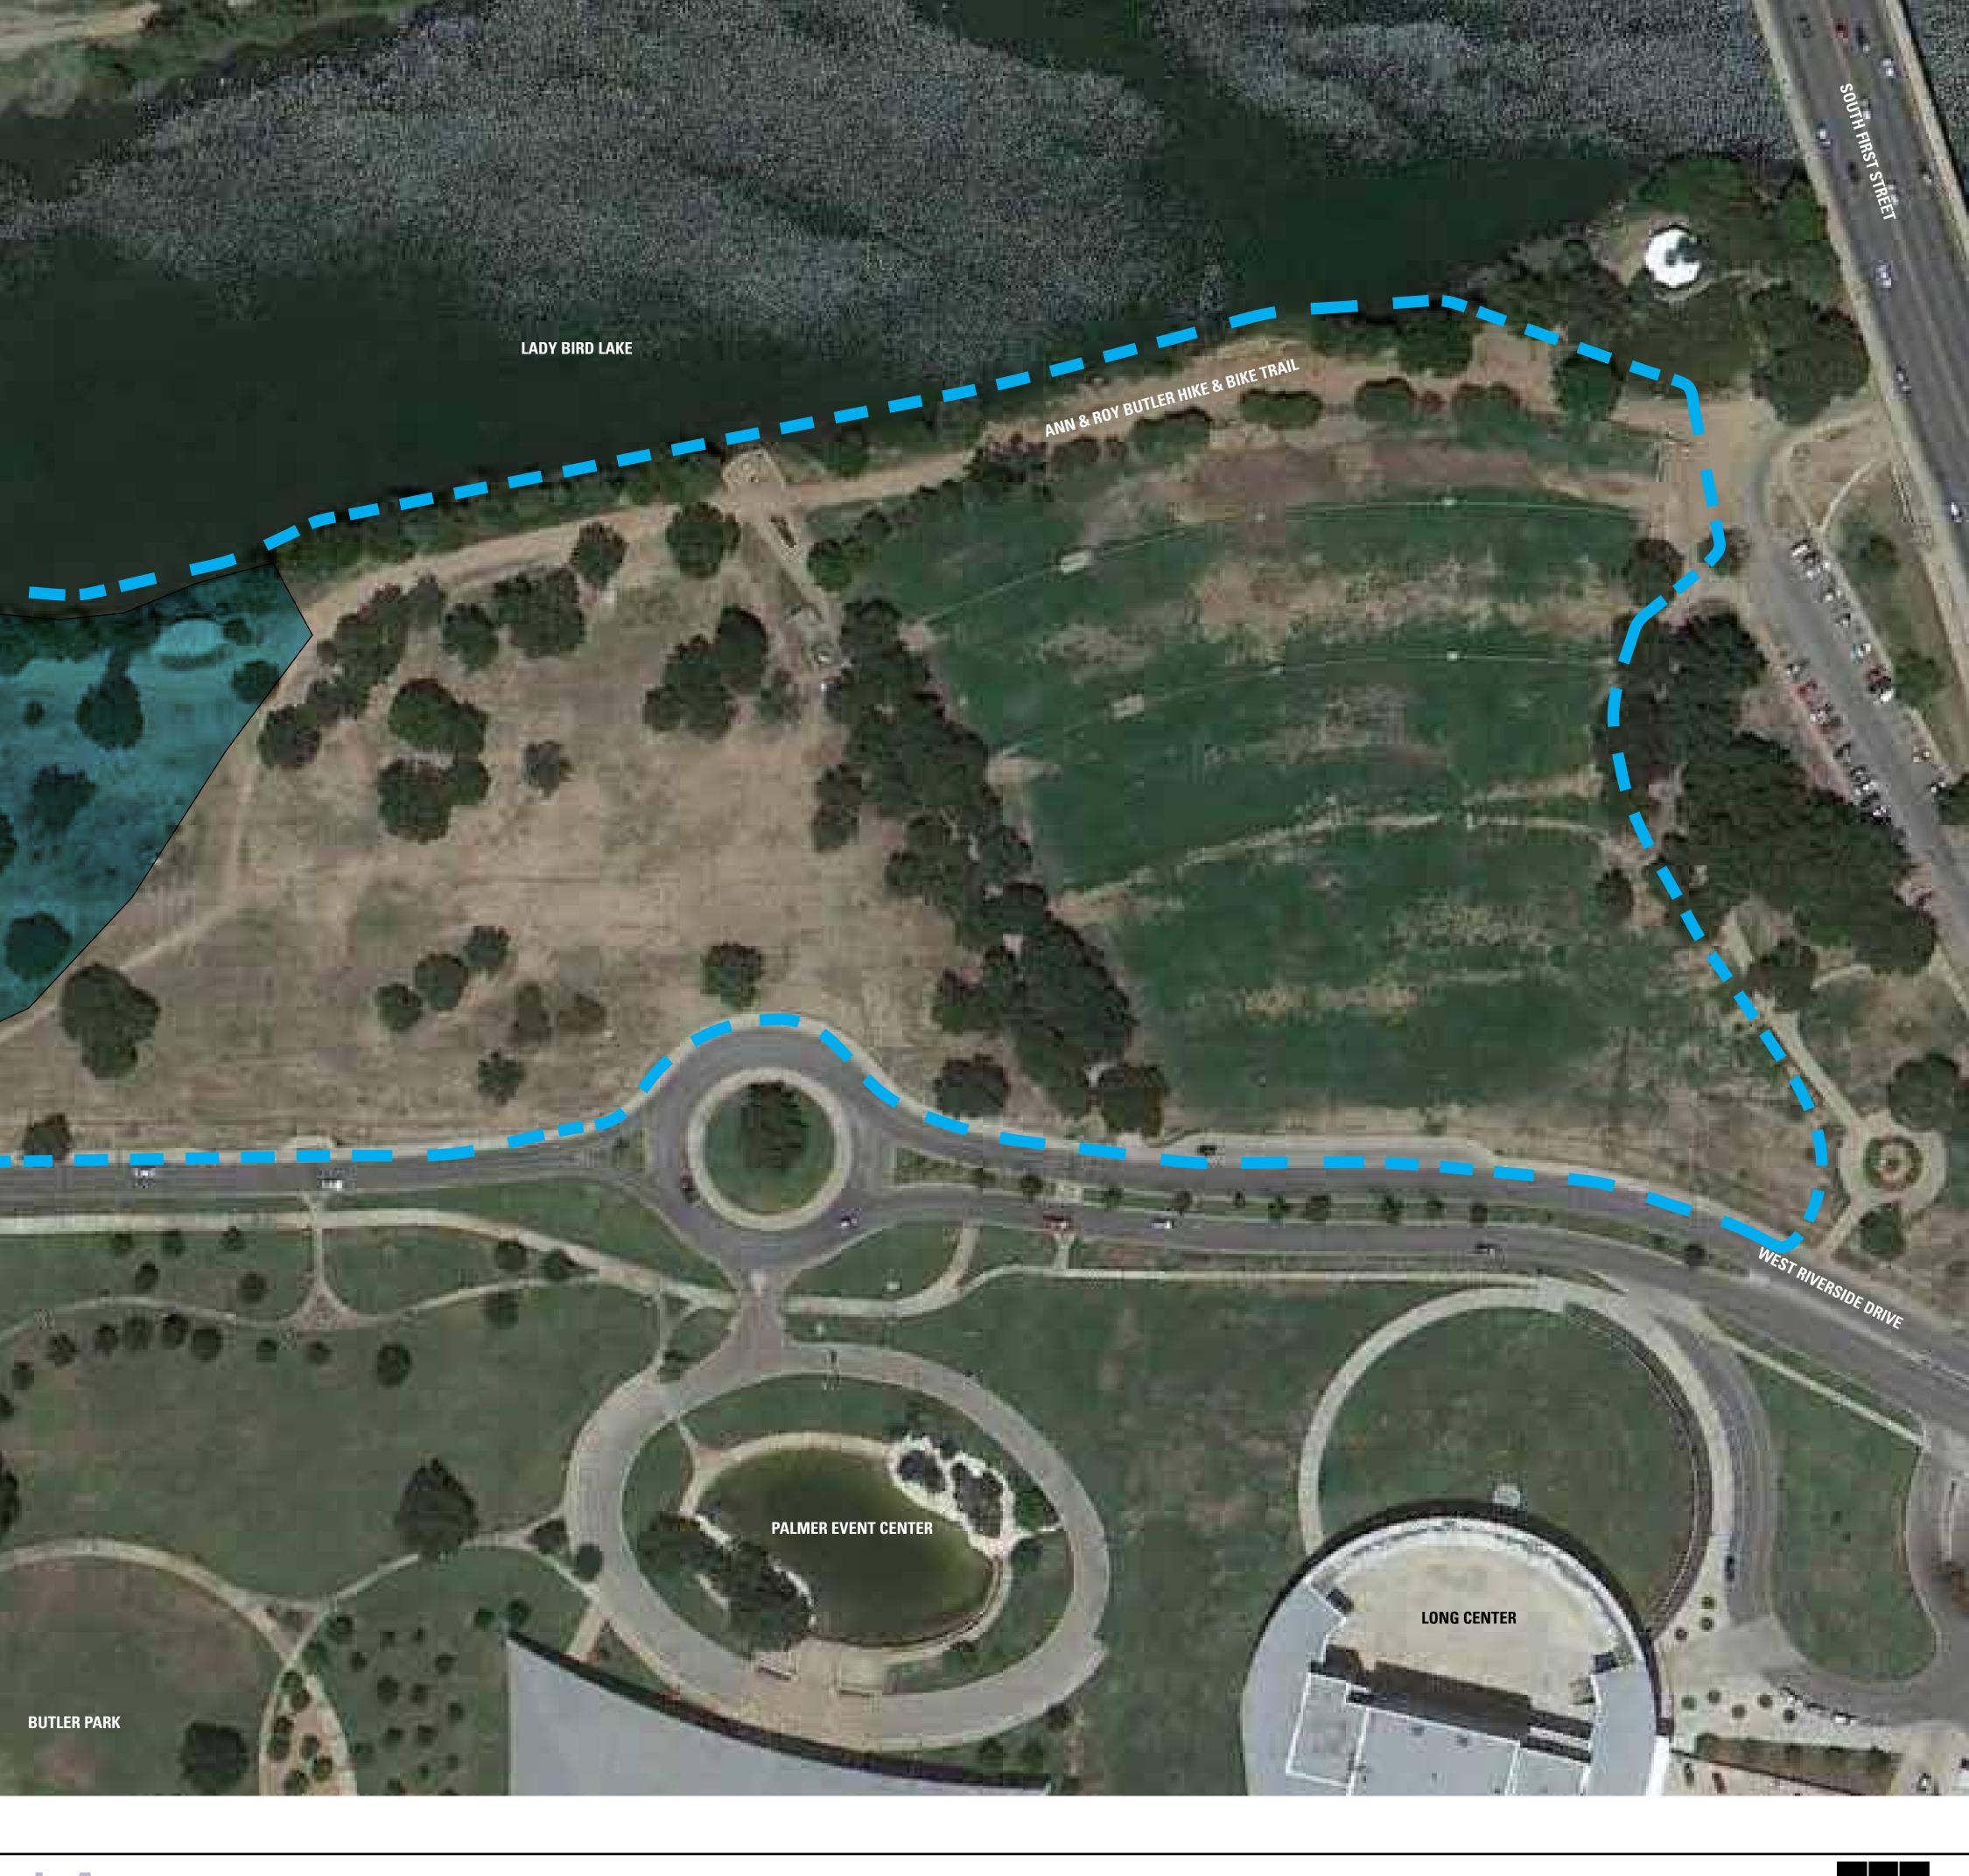

#### **OVERALL CONTEXT AERIAL**

#### AUDITORIUM SHORES IMPROVEMENTS - Off-Leash Area MARCH 10, 2014

The information shown is based on the best information available and is subject to change without notice.