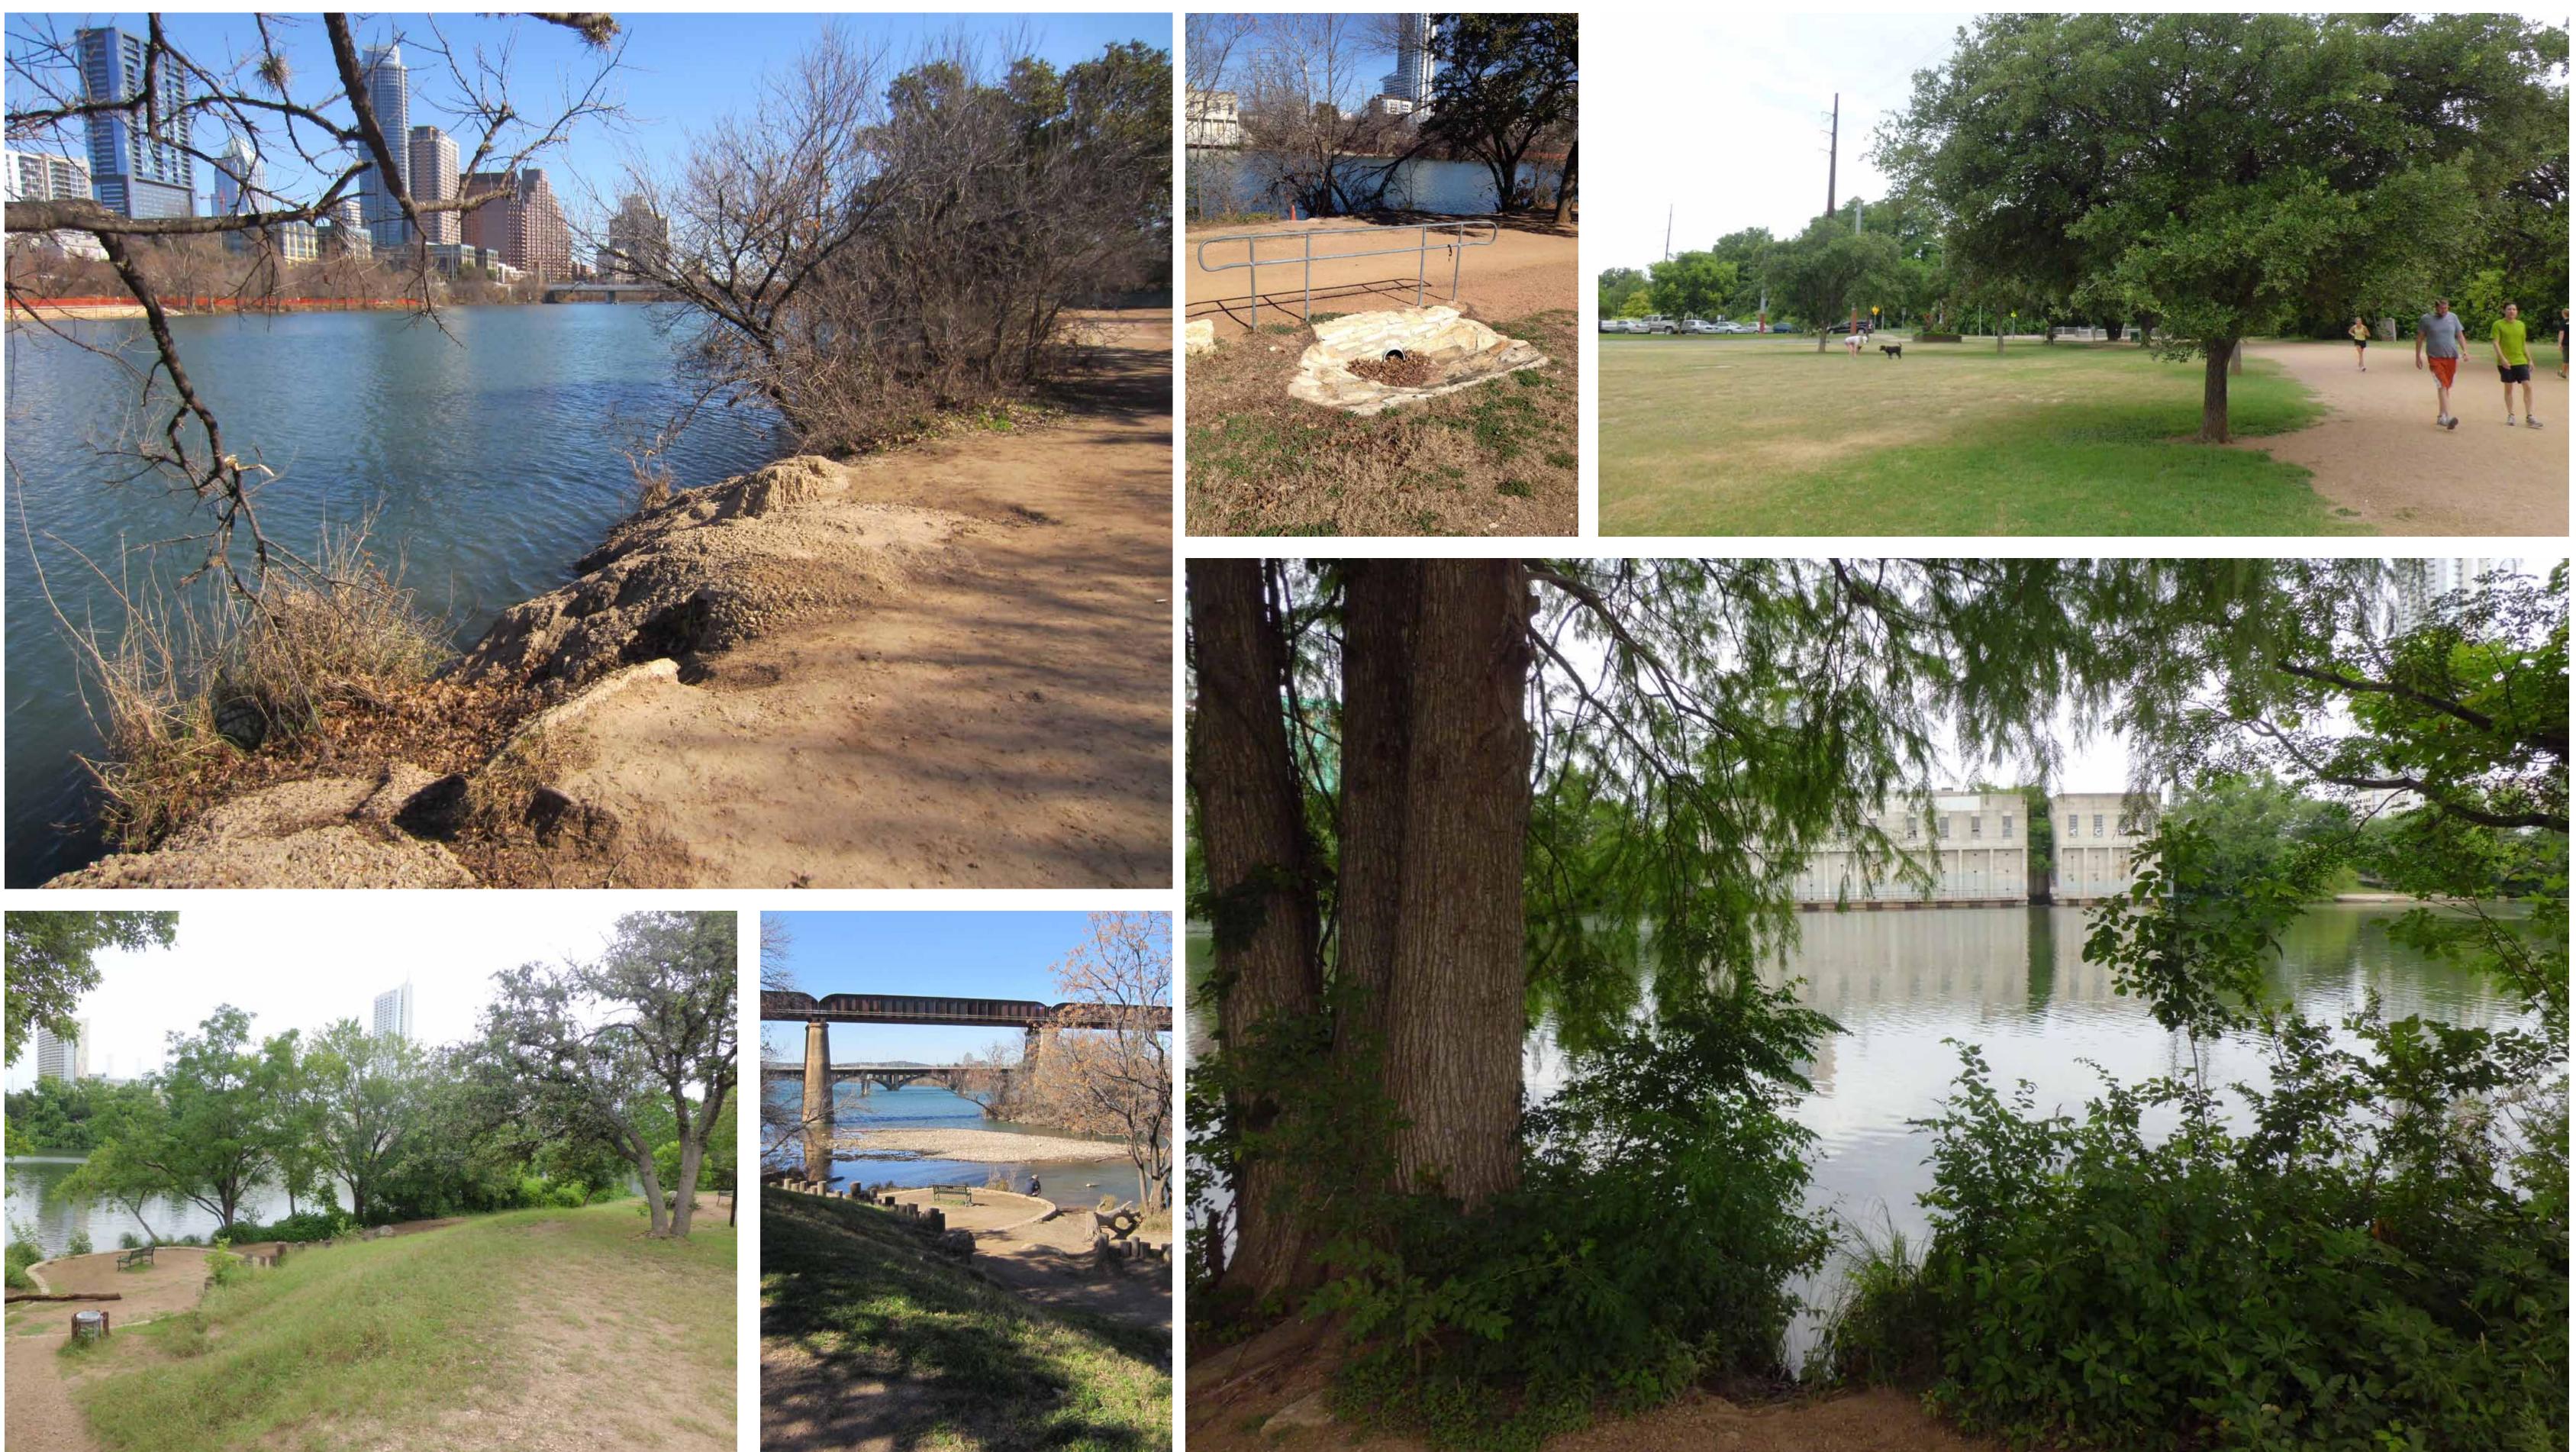

## TOWN LAKE METROPOLITAN PARK Auditorium Shores Improvements - Off-Leash Area Waterfront Planning Advisory



MARCH 10, 2014



WEST RIVERSIDE DRIVE

#### **OVERALL CONTEXT AERIAL**

#### AUDITORIUM SHORES IMPROVEMENTS - Off-Leash Area MARCH 10, 2014

The information shown is based on the best information available and is subject to change without notice.







## **AUDITORIUM SHORES IMPROVEMENTS - Off-Leash Area** MARCH 10, 2014

The information shown is based on the best information available and is subject to change without notice.









### **OFF-LEASH AREA EXISTING CONDITIONS**

## **AUDITORIUM SHORES IMPROVEMENTS - Off-Leash Area**

MARCH 10, 2014

The information shown is based on the best information available and is subject to change without notice.





- run areas
- water access



#### **REVISED OFF- LEASH AREA SCHEMATIC - 4.7 ACRES**

## **AUDITORIUM SHORES IMPROVEMENTS - Off-Leash Area**





**ELEVATION - Split Rail Barrier Fence Option (N.T.S.)** 





#### **SECTION A**



#### SITE SECTIONS

## **AUDITORIUM SHORES IMPROVEMENTS - Off-Leash Area**

MARCH 10, 2014

The information shown is based on the best information available and is subject to change without notice.

**ELEVATION - Cable Barrier Fence Option (N.T.S.)** 



D.G





### FUTURE PARK AMENITIES

## **AUDITORIUM SHORES IMPROVEMENTS - Off-Lea