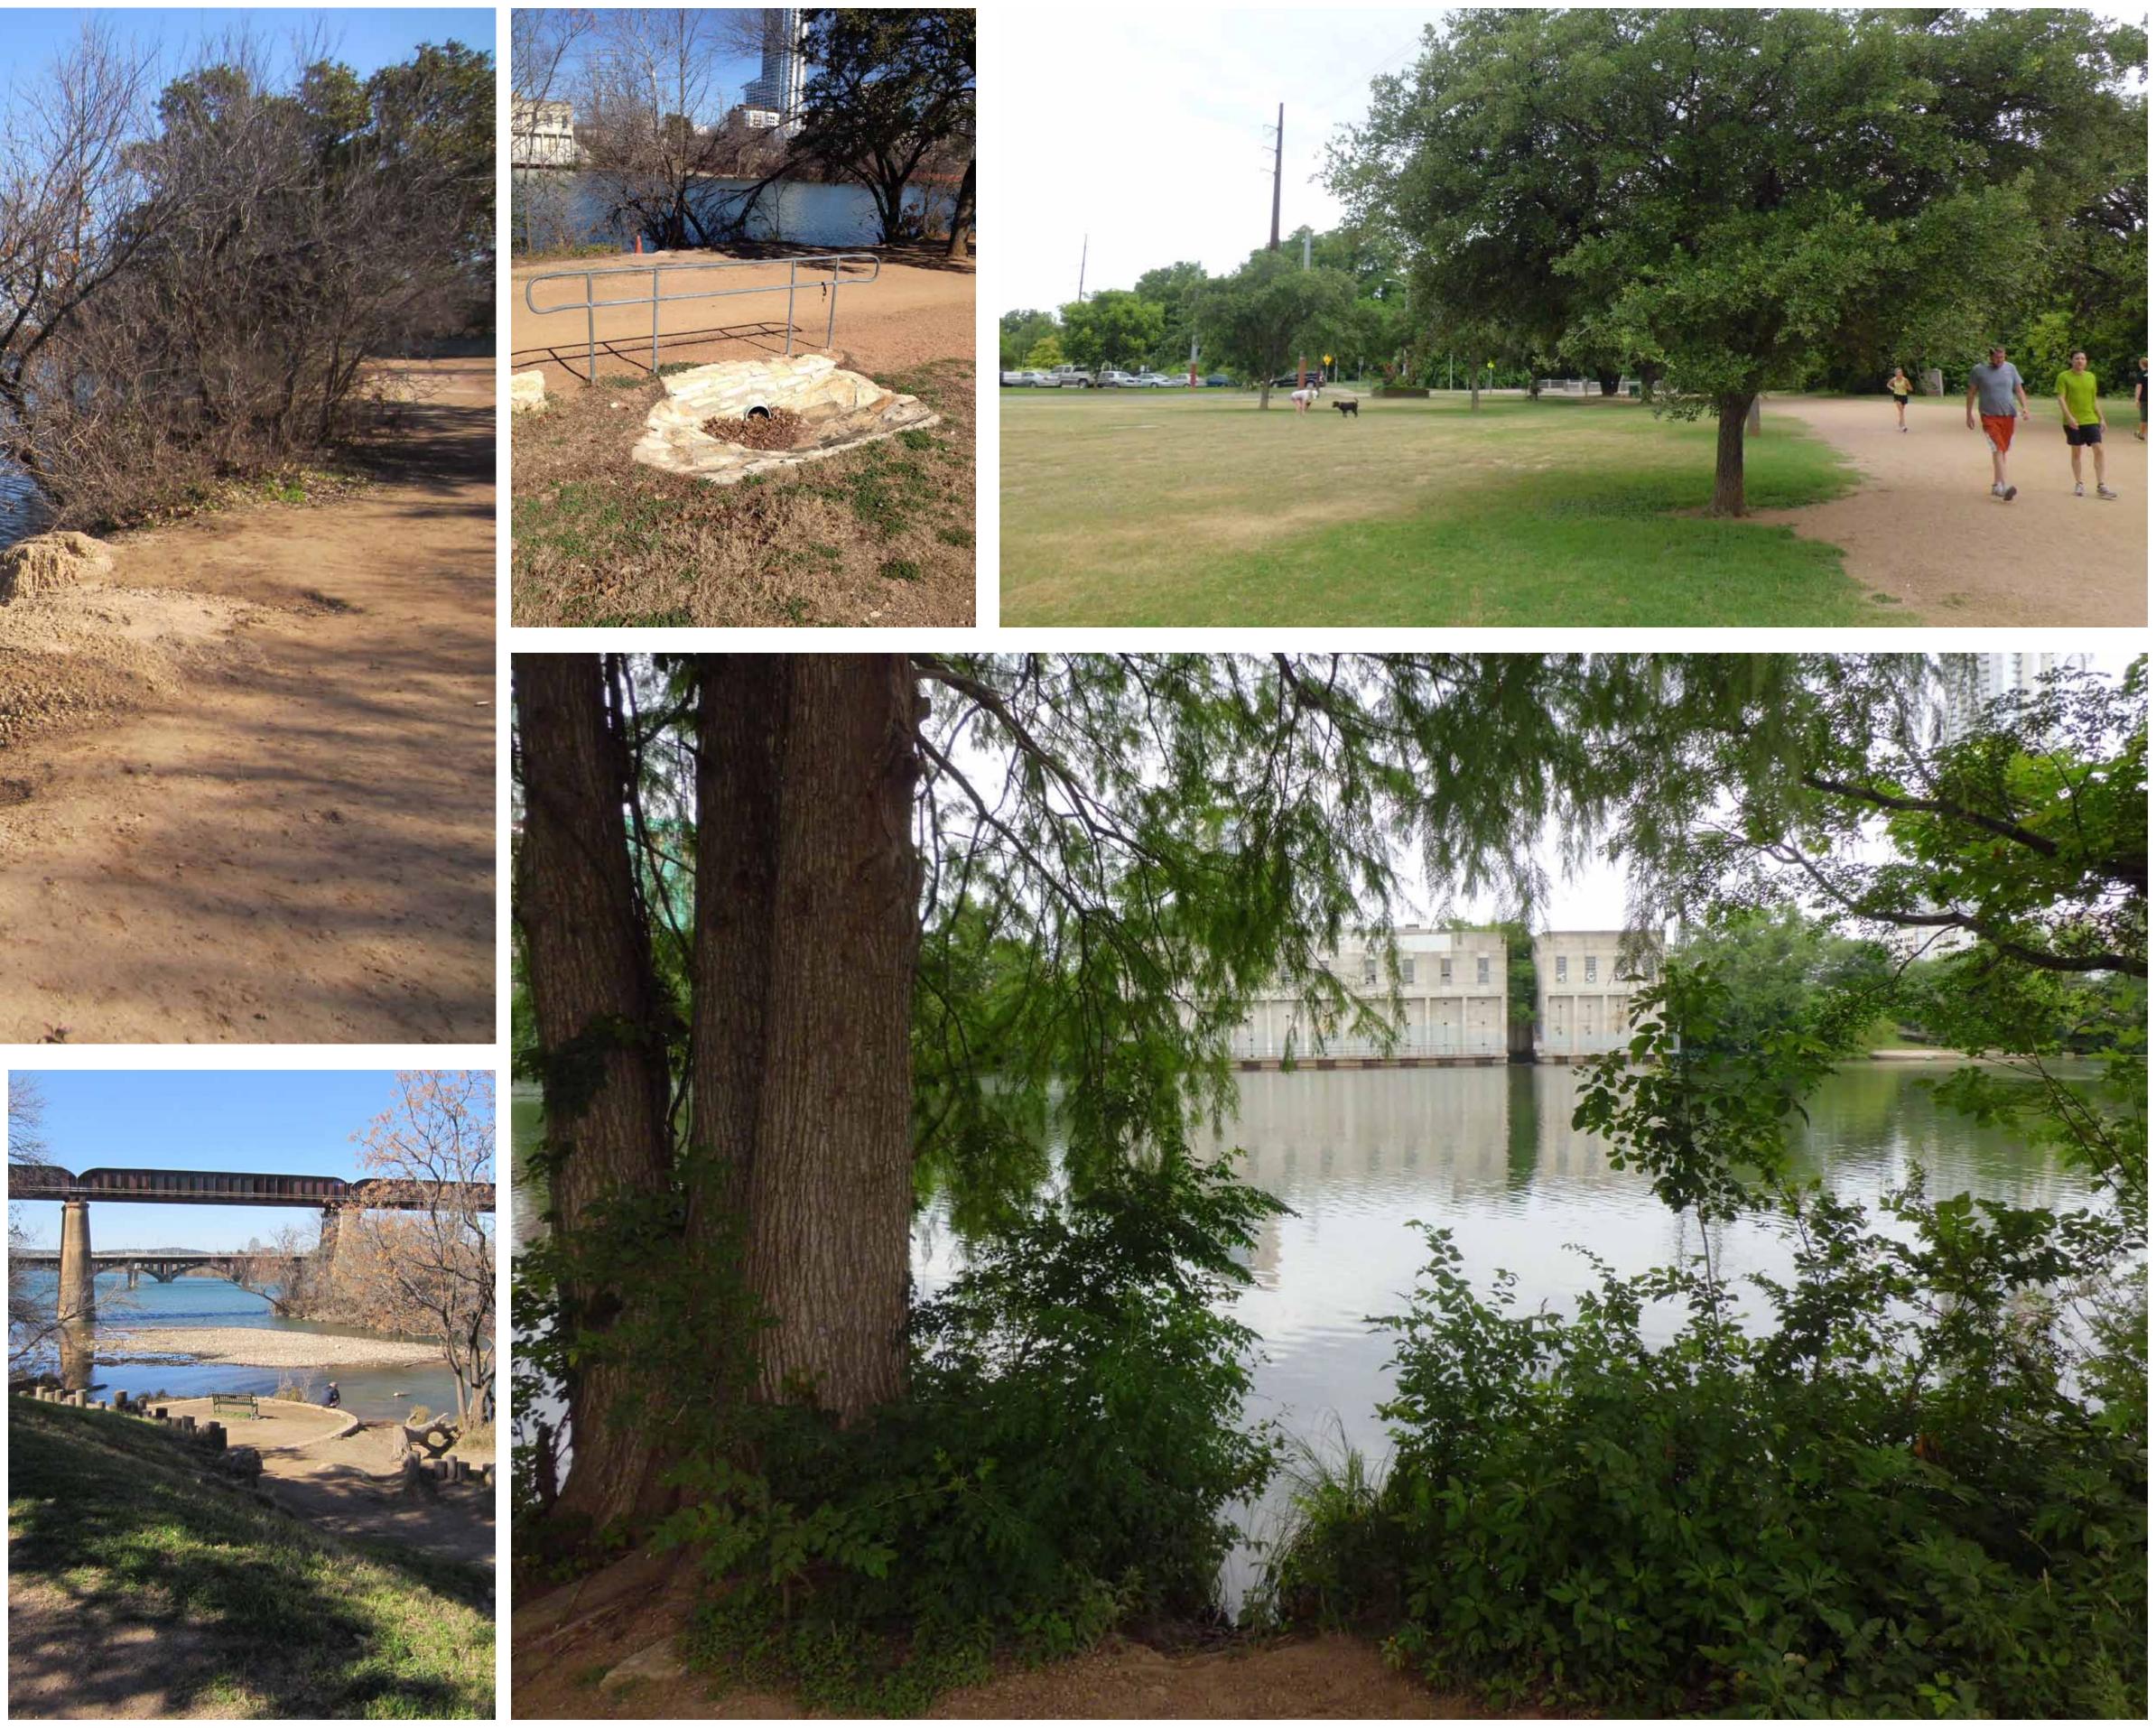

## TOWN LAKE METROPOLITAN PARK Auditorium Shores Improvements - Off-Leash Area Waterfront Planning Advisory



MARCH 10, 2014



WEST RIVERSIDE DRIVE

#### **OVERALL CONTEXT AERIAL**

#### AUDITORIUM SHORES IMPROVEMENTS - Off-Leash Area MARCH 10, 2014

The information shown is based on the best information available and is subject to change without notice.







## **AUDITORIUM SHORES IMPROVEMENTS - Off-Leash Area** MARCH 10, 2014

The information shown is based on the best information available and is subject to change without notice.









### **OFF-LEASH AREA EXISTING CONDITIONS**

## **AUDITORIUM SHORES IMPROVEMENTS - Off-Leash Area**

MARCH 10, 2014

The information shown is based on the best information available and is subject to change without notice.





- run areas
- water access



#### **REVISED OFF- LEASH AREA SCHEMATIC - 4.7 ACRES**

## **AUDITORIUM SHORES IMPROVEMENTS - Off-Leash Area**





**ELEVATION - Split Rail Barrier Fence Option (N.T.S.)** 





#### **SECTION A**



#### SITE SECTIONS

## **AUDITORIUM SHORES IMPROVEMENTS - Off-Leash Area**

MARCH 10, 2014

The information shown is based on the best information available and is subject to change without notice.

**ELEVATION - Cable Barrier Fence Option (N.T.S.)** 



D.G





### FUTURE PARK AMENITIES

## **AUDITORIUM SHORES IMPROVEMENTS - Off-Leash A