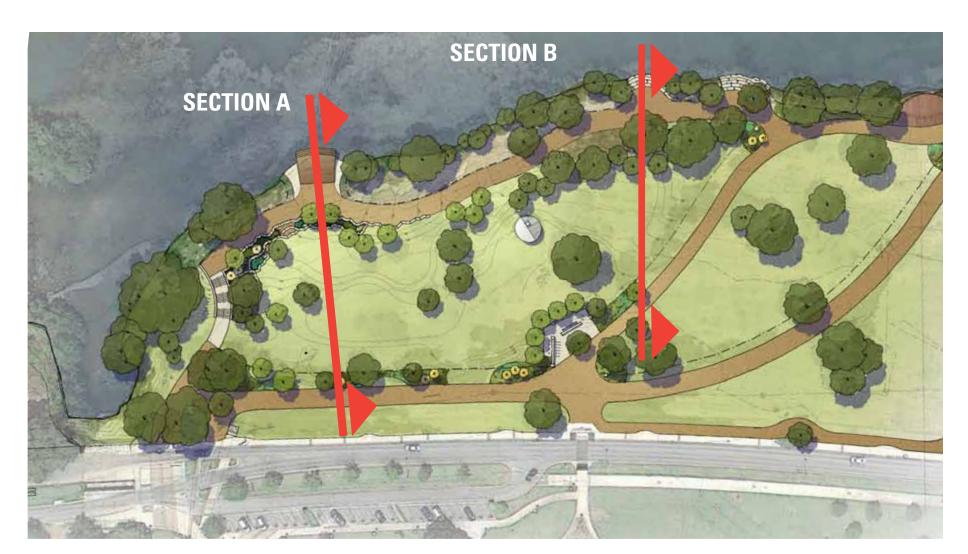

ased on the best information available and is subject to change without notice.









### **OFF-LEASH AREA EXISTING CONDITIONS**

## **AUDITORIUM SHORES IMPROVEMENTS - Off-Leash Area**

MARCH 10, 2014

The information shown is based on the best information available and is subject to change without notice.





- run areas
- water access



#### **REVISED OFF- LEASH AREA SCHEMATIC - 4.7 ACRES**

## **AUDITORIUM SHORES IMPROVEMENTS - Off-Leash Area**





**ELEVATION - Split Rail Barrier Fence Option (N.T.S.)** 





#### **SECTION A**



#### SITE SECTIONS

## **AUDITORIUM SHORES IMPROVEMENTS - Off-Leash Area**

MARCH 10, 2014

The information shown is based on the best information available and is subject to change without notice.

**ELEVATION - Cable Barrier Fence Option (N.T.S.)** 



D.G





### FUTURE PARK AMENITIES

## **AUDITORIUM SHORES IMPROVEMENTS - Off-Leash Area**

MARCH 10, 2014 The information shown is based on the best information available and is subject to change without notice.





# OUESTIONS?

## Waterfront Planning Advisory FEBRUARY 25, 2014