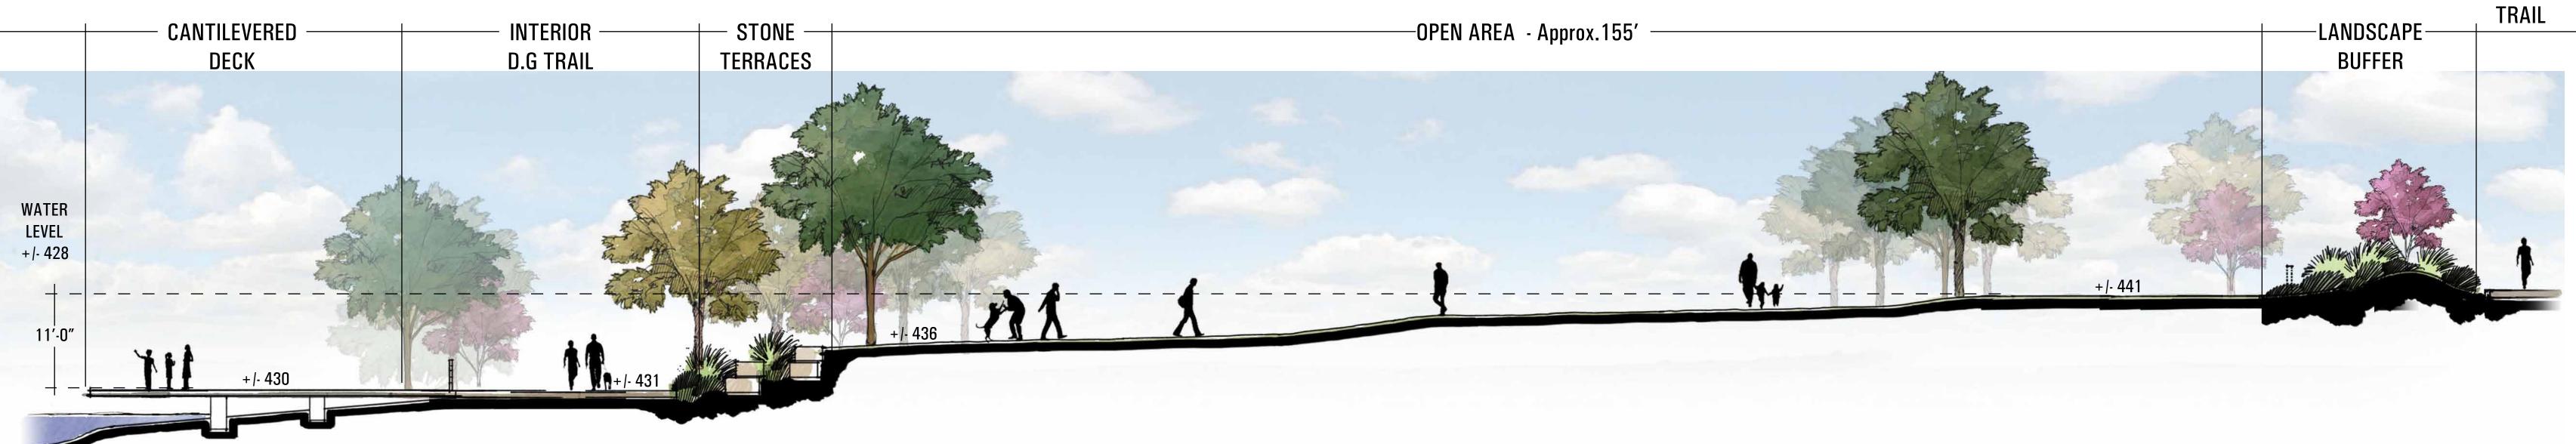

## AUDITORIUM SHORES IMPROVEMENTS - Off-Leash Area MARCH 10, 2014

The information shown is based on the best information available and is subject to change without notice.







## **AUDITORIUM SHORES IMPROVEMENTS - Off-Leash Area** MARCH 10, 2014

The information shown is based on the best information available and is subject to change without notice.









### **OFF-LEASH AREA EXISTING CONDITIONS**

## **AUDITORIUM SHORES IMPROVEMENTS - Off-Leash Area**

MARCH 10, 2014

The information shown is based on the best information available and is subject to change without notice.





- run areas
- water access



#### **REVISED OFF- LEASH AREA SCHEMATIC - 4.7 ACRES**

## **AUDITORIUM SHORES IMPROVEMENTS - Off-Leash Area**





**ELEVATION - Split Rail Barrier Fence Option (N.T.S.)** 





#### **SECTION A**



#### SITE SECTIONS

## **AUDITORIUM SHORES IMPROVEMENTS - Off-Leash Area**

MARCH 10, 2014

The information shown is based on the best information available and is subject to change without notice.

**ELEVATION - Cable Barrier Fence Option (N.T.S.)** 



D.G





### FUTURE PARK AMENITIES

## **AUDITORIUM SHORES IMPROVEMENTS - Off-Leash Area**

MARCH 10, 2014 The information shown is based on the best information available and is subject to change without notice.





# OUESTIONS?

## Waterfront Planning Advisory FEBRUARY 25, 2014