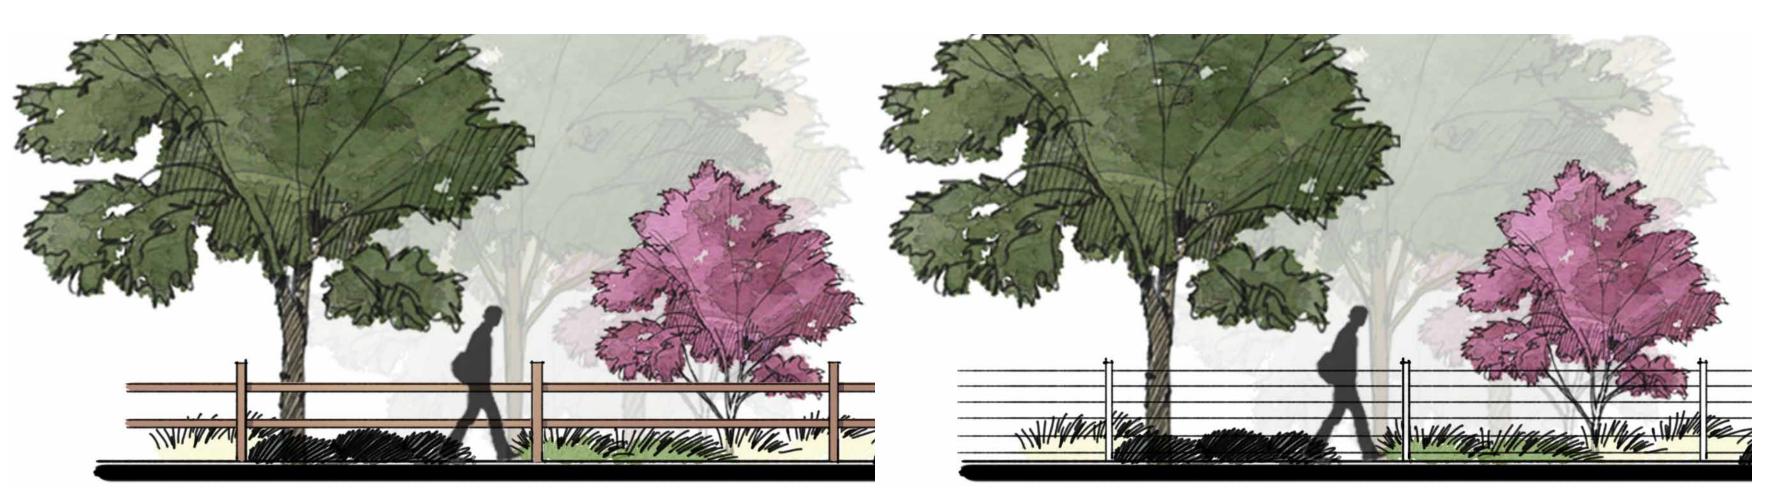

## **AUDITORIUM SHORES IMPROVEMENTS - Off-Leash Area**

**ELEVATION - Split Rail Barrier Fence Option (N.T.S.)** 

## **AUDITORIUM SHORES IMPROVEMENTS - Off-Leash Area**

MARCH 10, 2014

The information shown is based on the best information available and is subject to change without notice.

**ELEVATION - Cable Barrier Fence Option (N.T.S.)** 